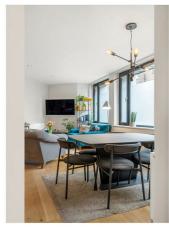

### **Property Details**

A unique two double bedroom, two bathroom apartment with two terraces and a private entrance, benefitting from the good insulation of modern buildings for a quiet setting with high energy efficiency. The spacious open plan reception has the proportions to lounge, dine and cook. The integrated kitchen is designed to maximise storage, wrapping around into a sociable peninsular with generous worktops. Wooden flooring sweeps across the room, into the entrance hall which has a large storage cupboard. The principal bedroom is tucked away from the alluring buzz of the area, with an en-suite shower room, fitted wardrobes and French door to a private terrace, ideal for BBQs or morning coffee. For those looking to rent out a bedroom, the second double is of similar size, conveniently opposite the main bathroom which has a bathtub plus overhead shower. A second terrace is just outside the private front door, set back from the street behind a lockable gate, increasing privacy and providing another spot in which to enjoy the summer. There is shared bike storage, a neighbourly vibe, and great local community plus community garden behind.