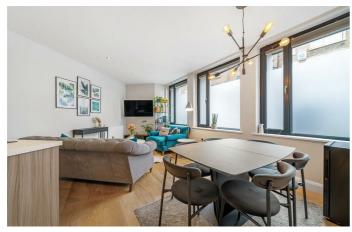

### **Property Details**

A unique two double bedroom, two bathroom apartment with two terraces and a private entrance, benefitting from the good insulation of modern buildings for a quiet setting with high energy efficiency. The spacious open plan reception has the proportions to lounge, dine and cook. The integrated kitchen is designed to maximise storage, wrapping around into a sociable peninsular with generous worktops. Wooden flooring sweeps across the room, into the entrance hall which has a large storage cupboard. The principal bedroom is tucked away from the alluring buzz of the area, with an en-suite shower room, fitted wardrobes and French door to a private terrace, ideal for BBQs or morning coffee. For those looking to rent out a bedroom, the second double is of similar size, conveniently opposite the main bathroom which has a bathtub plus overhead shower. A second terrace is just outside the private front door, set back from the street behind a lockable gate, increasing privacy and providing another spot in which to enjoy the summer. There is shared bike storage, a neighbourly vibe, and great local community plus community garden behind.