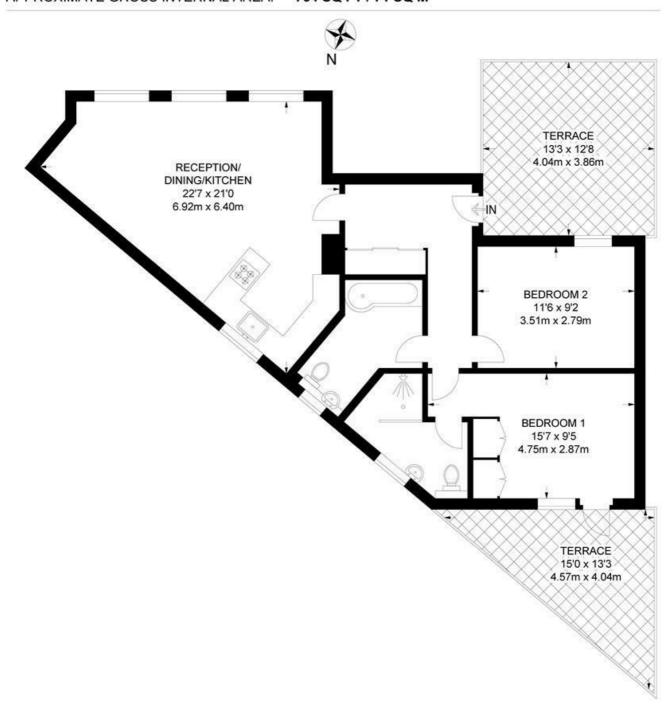

#### Landor Road, SW9 2 Bedroom Flat

APPROXIMATE GROSS INTERNAL AREA: 764 SQ FT / 71 SQ M

#### **GROUND FLOOR**

While we try our very best, floor plans are produced as a guide only and we take no responsibility for the precise accuracy with which any property is represented.