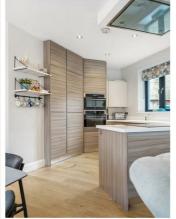

### **Property Details**

A unique two double bedroom, two bathroom apartment with two terraces and a private entrance, benefitting from the good insulation of modern buildings for a quiet setting with high energy efficiency. The spacious open plan reception has the proportions to lounge, dine and cook. The integrated kitchen is designed to maximise storage, wrapping around into a sociable peninsular with generous worktops. Wooden flooring sweeps across the room, into the entrance hall which has a large storage cupboard. The principal bedroom is tucked away from the alluring buzz of the area, with an en-suite shower room, fitted wardrobes and French door to a private terrace, ideal for BBQs or morning coffee. For those looking to rent out a bedroom, the second double is of similar size, conveniently opposite the main bathroom which has a bathtub plus overhead shower. A second terrace is just outside the private front door, set back from the street behind a lockable gate, increasing privacy and providing another spot in which to enjoy the summer. There is shared bike storage, a neighbourly vibe, and great local community plus community garden behind.