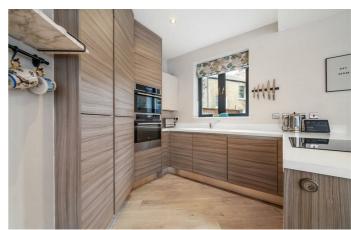

### **Property Details**

A unique two double bedroom, two bathroom apartment with two terraces and a private entrance, benefitting from the good insulation of modern buildings for a quiet setting with high energy efficiency. The spacious open plan reception has the proportions to lounge, dine and cook. The integrated kitchen is designed to maximise storage, wrapping around into a sociable peninsular with generous worktops. Wooden flooring sweeps across the room, into the entrance hall which has a large storage cupboard. The principal bedroom is tucked away from the alluring buzz of the area, with an en-suite shower room, fitted wardrobes and French door to a private terrace, ideal for BBQs or morning coffee. For those looking to rent out a bedroom, the second double is of similar size, conveniently opposite the main bathroom which has a bathtub plus overhead shower. A second terrace is just outside the private front door, set back from the street behind a lockable gate, increasing privacy and providing another spot in which to enjoy the summer. There is shared bike storage, a neighbourly vibe, and great local community plus community garden behind.