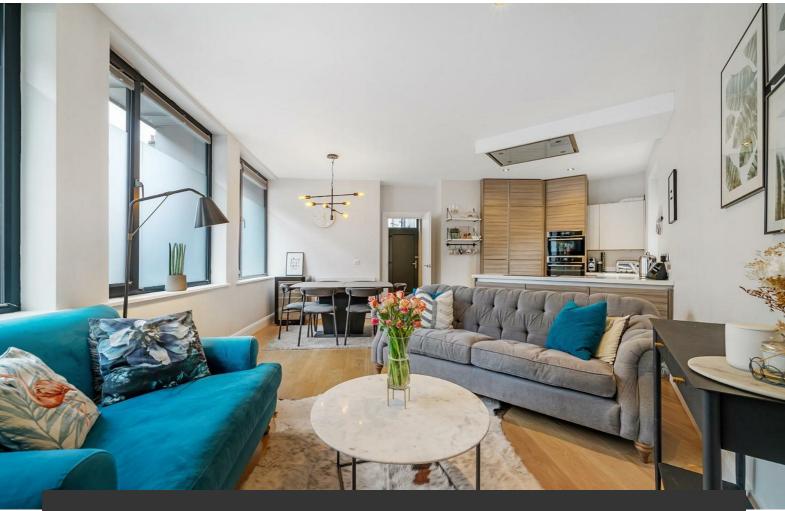

### **Property Details**

A unique two double bedroom, two bathroom apartment with two terraces and a private entrance, benefitting from the good insulation of modern buildings for a quiet setting with high energy efficiency. The spacious open plan reception has the proportions to lounge, dine and cook. The integrated kitchen is designed to maximise storage, wrapping around into a sociable peninsular with generous worktops. Wooden flooring sweeps across the room, into the entrance hall which has a large storage cupboard. The principal bedroom is tucked away from the alluring buzz of the area, with an en-suite shower room, fitted wardrobes and French door to a private terrace, ideal for BBQs or morning coffee. For those looking to rent out a bedroom, the second double is of similar size, conveniently opposite the main bathroom which has a bathtub plus overhead shower. A second terrace is just outside the private front door, set back from the street behind a lockable gate, increasing privacy and providing another spot in which to enjoy the summer. There is shared bike storage, a neighbourly vibe, and great local community plus community garden behind.

#### **Features**

- Two double bedrooms
- Two bathrooms
- Two courtyard terraces
- Own private entrance
- Unique modern build
- Bike storage
- Clapham High Street in moments
- Brixton a twelve-minute stroll
- Access to Northern and Victoria lines plus the Overground
- Share of freehold