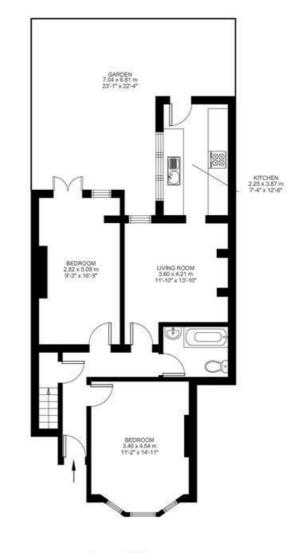

### Brailsford Rd, Brixton, SW2

While we do try our very best, floor plans are produced as a guide only and we take no responsibility for the precise accuracy with which any property is represented

> CELLAR .57 x 6.20 m 5-2" x 20"-4"

Basement

# **Brailsford Road**

Ground Floor