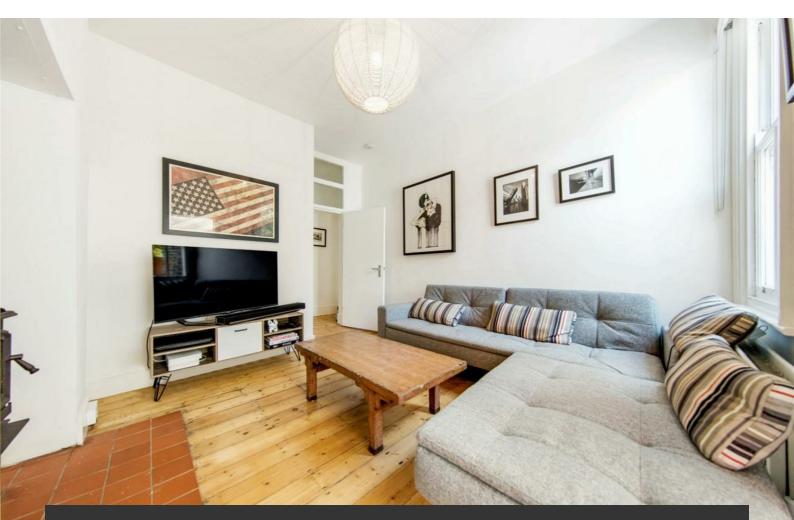

## **Property Details**

This amazing two bedroom flat comes with its own private garden and is situated moments away from Brockwell park. Both bedrooms are good size doubles, the front bedroom offers large windows letting in heaps of natural light, it has the original fire place and original floorboards making this room full of character. The second bedroom is a spacious bright room with big double doors leading out to the private garden. The reception room has the original floor boards and fireplace providing this room with a warm and cosy feel and the kitchen is modern and bright with doors leading out the the garden.

## Features

- Private garden
- Characterful features
- Moments away from brockwell park
- 8 minute walk to Herne Hill station
- 2 bedrooms
- Separate kitchen
- Bright and airy