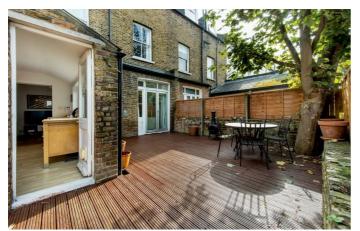

## **Property Details**

This amazing two bedroom flat comes with its own private garden and is situated moments away from Brockwell park. Both bedrooms are good size doubles, the front bedroom offers large windows letting in heaps of natural light, it has the original fire place and original floorboards making this room full of character. The second bedroom is a spacious bright room with big double doors leading out to the private garden. The reception room has the original floor boards and fireplace providing this room with a warm and cosy feel and the kitchen is modern and bright with doors leading out the the garden.

## Features

- Private garden
- Characterful features
- Moments away from brockwell park
- 8 minute walk to Herne Hill station
- 2 bedrooms
- Separate kitchen
- Bright and airy