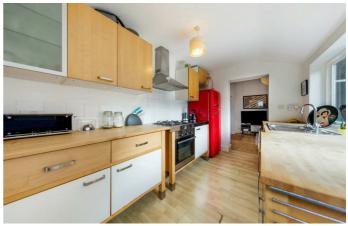

## **Property Details**

This amazing two bedroom flat comes with its own private garden and is situated moments away from Brockwell park. Both bedrooms are good size doubles, the front bedroom offers large windows letting in heaps of natural light, it has the original fire place and original floorboards making this room full of character. The second bedroom is a spacious bright room with big double doors leading out to the private garden. The reception room has the original floor boards and fireplace providing this room with a warm and cosy feel and the kitchen is modern and bright with doors leading out the the garden.