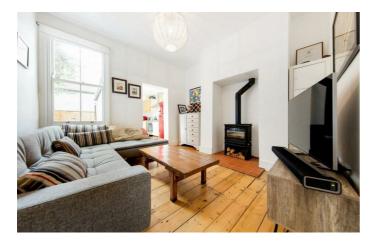

## **Property Details**

This amazing two bedroom flat comes with its own private garden and is situated moments away from Brockwell park. Both bedrooms are good size doubles, the front bedroom offers large windows letting in heaps of natural light, it has the original fire place and original floorboards making this room full of character. The second bedroom is a spacious bright room with big double doors leading out to the private garden. The reception room has the original floor boards and fireplace providing this room with a warm and cosy feel and the kitchen is modern and bright with doors leading out the the garden.

## Features

- Private garden
- Characterful features
- Moments away from brockwell park
- 8 minute walk to Herne Hill station
- 2 bedrooms
- Separate kitchen
- Bright and airy