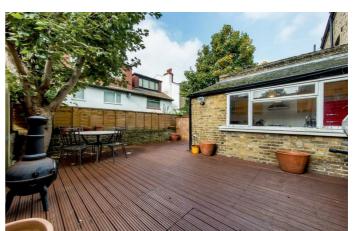

## **Property Details**

This amazing two bedroom flat comes with its own private garden and is situated moments away from Brockwell park. Both bedrooms are good size doubles, the front bedroom offers large windows letting in heaps of natural light, it has the original fire place and original floorboards making this room full of character. The second bedroom is a spacious bright room with big double doors leading out to the private garden. The reception room has the original floor boards and fireplace providing this room with a warm and cosy feel and the kitchen is modern and bright with doors leading out the the garden.

## Features

- Private garden
- Characterful features
- Moments away from brockwell park
- 8 minute walk to Herne Hill station
- 2 bedrooms
- Separate kitchen
- Bright and airy