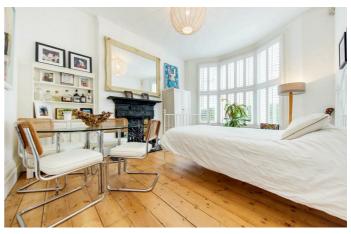

## **Property Details**

This amazing two bedroom flat comes with its own private garden and is situated moments away from Brockwell park. Both bedrooms are good size doubles, the front bedroom offers large windows letting in heaps of natural light, it has the original fire place and original floorboards making this room full of character. The second bedroom is a spacious bright room with big double doors leading out to the private garden. The reception room has the original floor boards and fireplace providing this room with a warm and cosy feel and the kitchen is modern and bright with doors leading out the the garden.

## Features

- Private garden
- Characterful features
- Moments away from brockwell park
- 8 minute walk to Herne Hill station
- 2 bedrooms
- Separate kitchen
- Bright and airy