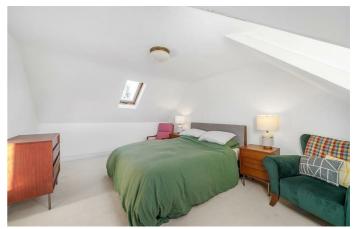

# **Property Details**

An incredibly light and airy, split-level, two double bedroom flat with a private garden to the front of this picture-perfect detached period conversion. Tastefully refurbished with an abundance of light due to large sash windows and skylights. Overlooking the park, the reception room features attractive wooden flooring and high ceilings, with space for dining, relaxing and entertaining. The separate kitchen offers generous storage in blue cabinetry, wrapping around in an L-shape, finished with wooden surfaces and a sociable perch ideal for working from home or enjoying company whilst cooking. The stylish bathroom boasts a bathtub with overhead shower, finished with herringbone tiling and chevron floor. A wide hallway creates a versatile nook currently utilised as a play area, easily repurposed to suit needs, such as a home office. A staircase with large window leads to the double bedrooms. Both are generous and very equal in size, perfect for those looking to rent out a room. One of the bedrooms is currently used as a dressing and guest room with fitted wardrobes. A further versatile area between the bedrooms is fitted out as a nursery at present.