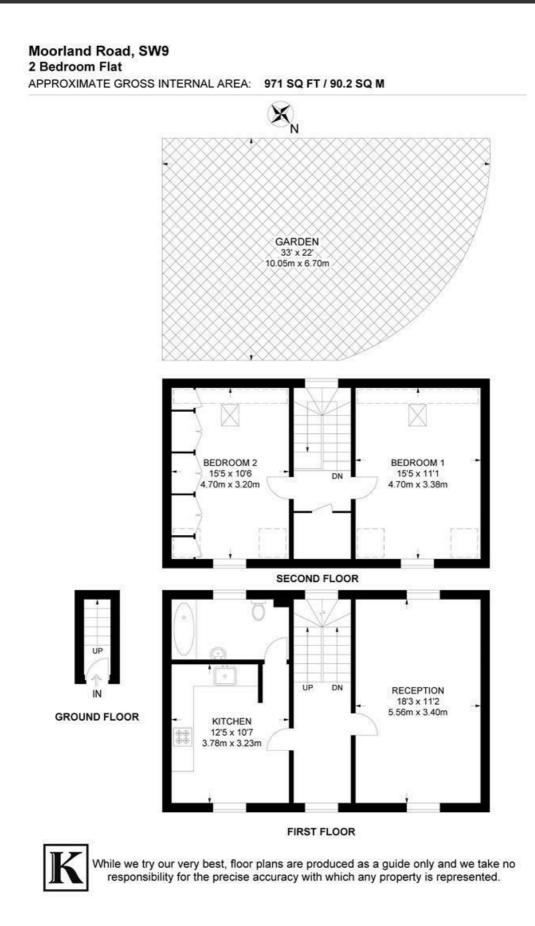

# **Property Details**

An incredibly light and airy, split-level, two double bedroom flat with a private garden to the front of this picture-perfect detached period conversion. Tastefully refurbished with an abundance of light due to large sash windows and skylights. Overlooking the park, the reception room features attractive wooden flooring and high ceilings, with space for dining, relaxing and entertaining. The separate kitchen offers generous storage in blue cabinetry, wrapping around in an L-shape, finished with wooden surfaces and a sociable perch ideal for working from home or enjoying company whilst cooking. The stylish bathroom boasts a bathtub with overhead shower, finished with herringbone tiling and chevron floor. A wide hallway creates a versatile nook currently utilised as a play area, easily repurposed to suit needs, such as a home office. A staircase with large window leads to the double bedrooms. Both are generous and very equal in size, perfect for those looking to rent out a room. One of the bedrooms is currently used as a dressing and guest room with fitted wardrobes. A further versatile area between the bedrooms is fitted out as a nursery at present.

## Features

- Two double bedrooms
- South-facing private garden
- Detached Grade II listed conversion
- Nearly 1,000 square feet of internal space
- Split over two floors
- Bright and airy throughout
- Stylishly refurbished
- Central location close to Brixton
- Overlooking park to the rear
- Victoria Line an eight-minute stroll