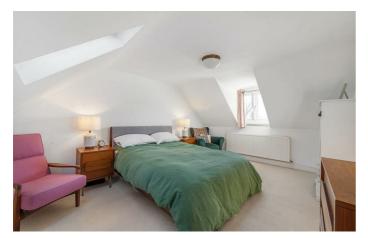

# **Property Details**

An incredibly light and airy, split-level, two double bedroom flat with a private garden to the front of this picture-perfect detached period conversion. Tastefully refurbished with an abundance of light due to large sash windows and skylights. Overlooking the park, the reception room features attractive wooden flooring and high ceilings, with space for dining, relaxing and entertaining. The separate kitchen offers generous storage in blue cabinetry, wrapping around in an L-shape, finished with wooden surfaces and a sociable perch ideal for working from home or enjoying company whilst cooking. The stylish bathroom boasts a bathtub with overhead shower, finished with herringbone tiling and chevron floor. A wide hallway creates a versatile nook currently utilised as a play area, easily repurposed to suit needs, such as a home office. A staircase with large window leads to the double bedrooms. Both are generous and very equal in size, perfect for those looking to rent out a room. One of the bedrooms is currently used as a dressing and guest room with fitted wardrobes. A further versatile area between the bedrooms is fitted out as a nursery at present.