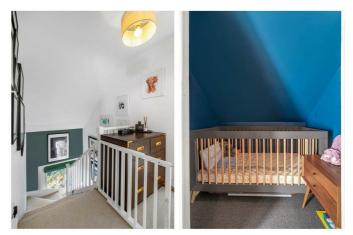

# **Property Details**

An incredibly light and airy, split-level, two double bedroom flat with a private garden to the front of this picture-perfect detached period conversion. Tastefully refurbished with an abundance of light due to large sash windows and skylights. Overlooking the park, the reception room features attractive wooden flooring and high ceilings, with space for dining, relaxing and entertaining. The separate kitchen offers generous storage in blue cabinetry, wrapping around in an L-shape, finished with wooden surfaces and a sociable perch ideal for working from home or enjoying company whilst cooking. The stylish bathroom boasts a bathtub with overhead shower, finished with herringbone tiling and chevron floor. A wide hallway creates a versatile nook currently utilised as a play area, easily repurposed to suit needs, such as a home office. A staircase with large window leads to the double bedrooms. Both are generous and very equal in size, perfect for those looking to rent out a room. One of the bedrooms is currently used as a dressing and guest room with fitted wardrobes. A further versatile area between the bedrooms is fitted out as a nursery at present.