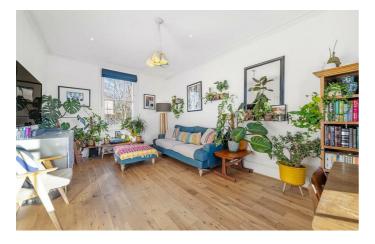

# **Property Details**

An incredibly light and airy, split-level, two double bedroom flat with a private garden to the front of this picture-perfect detached period conversion. Tastefully refurbished with an abundance of light due to large sash windows and skylights. Overlooking the park, the reception room features attractive wooden flooring and high ceilings, with space for dining, relaxing and entertaining. The separate kitchen offers generous storage in blue cabinetry, wrapping around in an L-shape, finished with wooden surfaces and a sociable perch ideal for working from home or enjoying company whilst cooking. The stylish bathroom boasts a bathtub with overhead shower, finished with herringbone tiling and chevron floor. A wide hallway creates a versatile nook currently utilised as a play area, easily repurposed to suit needs, such as a home office. A staircase with large window leads to the double bedrooms. Both are generous and very equal in size, perfect for those looking to rent out a room. One of the bedrooms is currently used as a dressing and guest room with fitted wardrobes. A further versatile area between the bedrooms is fitted out as a nursery at present.

## Features

- Two double bedrooms
- South-facing private garden
- Detached Grade II listed conversion
- Nearly 1,000 square feet of internal space
- Split over two floors
- Bright and airy throughout
- Stylishly refurbished
- Central location close to Brixton
- Overlooking park to the rear
- Victoria Line an eight-minute stroll