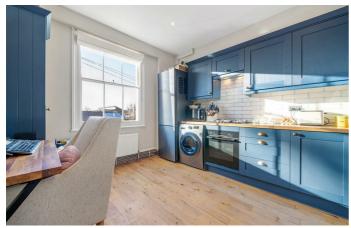

# **Property Details**

An incredibly light and airy, split-level, two double bedroom flat with a private garden to the front of this picture-perfect detached period conversion. Tastefully refurbished with an abundance of light due to large sash windows and skylights. Overlooking the park, the reception room features attractive wooden flooring and high ceilings, with space for dining, relaxing and entertaining. The separate kitchen offers generous storage in blue cabinetry, wrapping around in an L-shape, finished with wooden surfaces and a sociable perch ideal for working from home or enjoying company whilst cooking. The stylish bathroom boasts a bathtub with overhead shower, finished with herringbone tiling and chevron floor. A wide hallway creates a versatile nook currently utilised as a play area, easily repurposed to suit needs, such as a home office. A staircase with large window leads to the double bedrooms. Both are generous and very equal in size, perfect for those looking to rent out a room. One of the bedrooms is currently used as a dressing and guest room with fitted wardrobes. A further versatile area between the bedrooms is fitted out as a nursery at present.