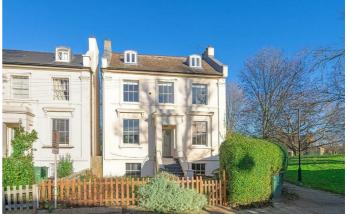

# **Property Details**

An incredibly light and airy, split-level, two double bedroom flat with a private garden to the front of this picture-perfect detached period conversion. Tastefully refurbished with an abundance of light due to large sash windows and skylights. Overlooking the park, the reception room features attractive wooden flooring and high ceilings, with space for dining, relaxing and entertaining. The separate kitchen offers generous storage in blue cabinetry, wrapping around in an L-shape, finished with wooden surfaces and a sociable perch ideal for working from home or enjoying company whilst cooking. The stylish bathroom boasts a bathtub with overhead shower, finished with herringbone tiling and chevron floor. A wide hallway creates a versatile nook currently utilised as a play area, easily repurposed to suit needs, such as a home office. A staircase with large window leads to the double bedrooms. Both are generous and very equal in size, perfect for those looking to rent out a room. One of the bedrooms is currently used as a dressing and guest room with fitted wardrobes. A further versatile area between the bedrooms is fitted out as a nursery at present.

## Features

- Two double bedrooms
- South-facing private garden
- Detached Grade II listed conversion
- Nearly 1,000 square feet of internal space
- Split over two floors
- Bright and airy throughout
- Stylishly refurbished
- Central location close to Brixton
- Overlooking park to the rear
- Victoria Line an eight-minute stroll