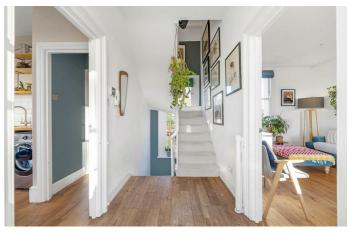

# **Property Details**

An incredibly light and airy, split-level, two double bedroom flat with a private garden to the front of this picture-perfect detached period conversion. Tastefully refurbished with an abundance of light due to large sash windows and skylights. Overlooking the park, the reception room features attractive wooden flooring and high ceilings, with space for dining, relaxing and entertaining. The separate kitchen offers generous storage in blue cabinetry, wrapping around in an L-shape, finished with wooden surfaces and a sociable perch ideal for working from home or enjoying company whilst cooking. The stylish bathroom boasts a bathtub with overhead shower, finished with herringbone tiling and chevron floor. A wide hallway creates a versatile nook currently utilised as a play area, easily repurposed to suit needs, such as a home office. A staircase with large window leads to the double bedrooms. Both are generous and very equal in size, perfect for those looking to rent out a room. One of the bedrooms is currently used as a dressing and guest room with fitted wardrobes. A further versatile area between the bedrooms is fitted out as a nursery at present.