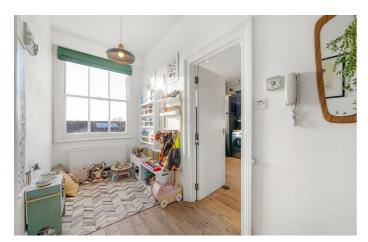

# **Property Details**

An incredibly light and airy, split-level, two double bedroom flat with a private garden to the front of this picture-perfect detached period conversion. Tastefully refurbished with an abundance of light due to large sash windows and skylights. Overlooking the park, the reception room features attractive wooden flooring and high ceilings, with space for dining, relaxing and entertaining. The separate kitchen offers generous storage in blue cabinetry, wrapping around in an L-shape, finished with wooden surfaces and a sociable perch ideal for working from home or enjoying company whilst cooking. The stylish bathroom boasts a bathtub with overhead shower, finished with herringbone tiling and chevron floor. A wide hallway creates a versatile nook currently utilised as a play area, easily repurposed to suit needs, such as a home office. A staircase with large window leads to the double bedrooms. Both are generous and very equal in size, perfect for those looking to rent out a room. One of the bedrooms is currently used as a dressing and guest room with fitted wardrobes. A further versatile area between the bedrooms is fitted out as a nursery at present.