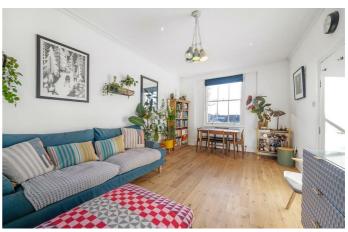

# **Property Details**

An incredibly light and airy, split-level, two double bedroom flat with a private garden to the front of this picture-perfect detached period conversion. Tastefully refurbished with an abundance of light due to large sash windows and skylights. Overlooking the park, the reception room features attractive wooden flooring and high ceilings, with space for dining, relaxing and entertaining. The separate kitchen offers generous storage in blue cabinetry, wrapping around in an L-shape, finished with wooden surfaces and a sociable perch ideal for working from home or enjoying company whilst cooking. The stylish bathroom boasts a bathtub with overhead shower, finished with herringbone tiling and chevron floor. A wide hallway creates a versatile nook currently utilised as a play area, easily repurposed to suit needs, such as a home office. A staircase with large window leads to the double bedrooms. Both are generous and very equal in size, perfect for those looking to rent out a room. One of the bedrooms is currently used as a dressing and guest room with fitted wardrobes. A further versatile area between the bedrooms is fitted out as a nursery at present.

## Features

- Two double bedrooms
- South-facing private garden
- Detached Grade II listed conversion
- Nearly 1,000 square feet of internal space
- Split over two floors
- Bright and airy throughout
- Stylishly refurbished
- Central location close to Brixton
- Overlooking park to the rear
- Victoria Line an eight-minute stroll