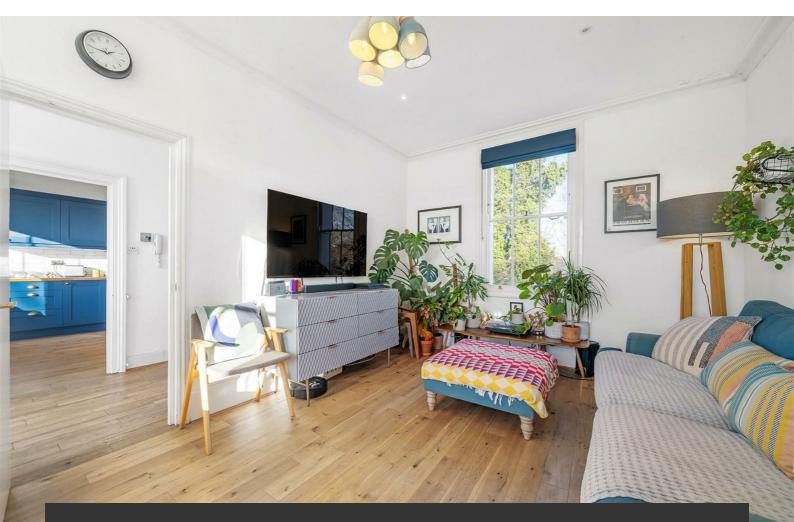

# **Property Details**

An incredibly light and airy, split-level, two double bedroom flat with a private garden to the front of this picture-perfect detached period conversion. Tastefully refurbished with an abundance of light due to large sash windows and skylights. Overlooking the park, the reception room features attractive wooden flooring and high ceilings, with space for dining, relaxing and entertaining. The separate kitchen offers generous storage in blue cabinetry, wrapping around in an L-shape, finished with wooden surfaces and a sociable perch ideal for working from home or enjoying company whilst cooking. The stylish bathroom boasts a bathtub with overhead shower, finished with herringbone tiling and chevron floor. A wide hallway creates a versatile nook currently utilised as a play area, easily repurposed to suit needs, such as a home office. A staircase with large window leads to the double bedrooms. Both are generous and very equal in size, perfect for those looking to rent out a room. One of the bedrooms is currently used as a dressing and guest room with fitted wardrobes. A further versatile area between the bedrooms is fitted out as a nursery at present.

## Features

- Two double bedrooms
- South-facing private garden
- Detached Grade II listed conversion
- Nearly 1,000 square feet of internal space
- Split over two floors
- Bright and airy throughout
- Stylishly refurbished
- Central location close to Brixton
- Overlooking park to the rear
- Victoria Line an eight-minute stroll