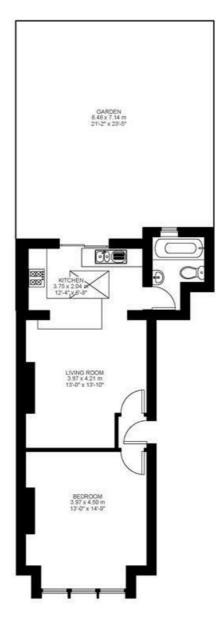

### **Property Details**

A characterful one double bedroom garden flat, located on a popular residential street in the heart of the Josephine Avenue conservation area. The property is accessed on the ground floor and unlike many similar conversions, the majority of the total square footage is usable living space, as opposed to being distributed within large hallways. The flat comprises a spacious open-plan reception room, a large double bedroom, a modern bathroom and a secluded private garden. Brixton tube station is a ten to twelve-minute walk and the green open spaces of Brockwell Park are a five-minute stroll.

## Leander Road

Ground Floor