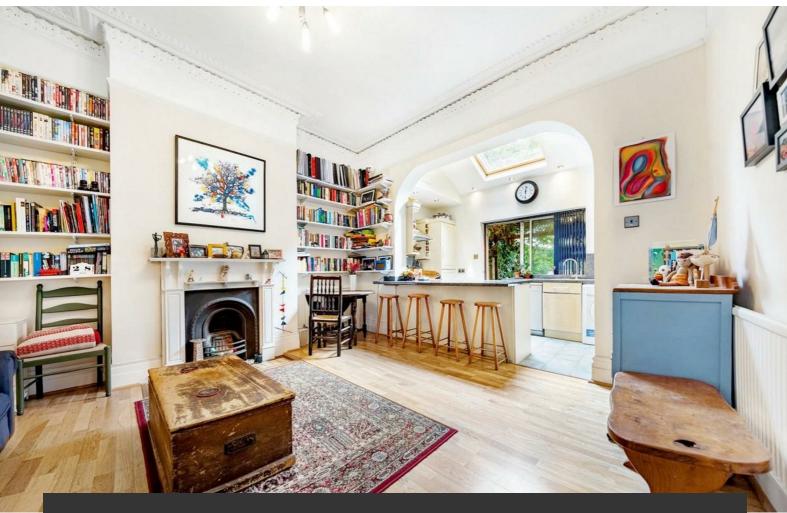

### **Property Details**

A characterful one double bedroom garden flat, located on a popular residential street in the heart of the Josephine Avenue conservation area. The property is accessed on the ground floor and unlike many similar conversions, the majority of the total square footage is usable living space, as opposed to being distributed within large hallways. The flat comprises a spacious open-plan reception room, a large double bedroom, a modern bathroom and a secluded private garden. Brixton tube station is a ten to twelve-minute walk and the green open spaces of Brockwell Park are a five-minute stroll.

### **Features**

- Private garden
- Chain free
- Victorian
- Characterful features

Council tax band B EPC rating D (64)