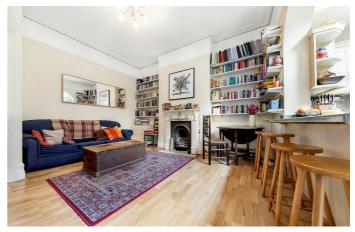

### **Property Details**

A characterful one double bedroom garden flat, located on a popular residential street in the heart of the Josephine Avenue conservation area. The property is accessed on the ground floor and unlike many similar conversions, the majority of the total square footage is usable living space, as opposed to being distributed within large hallways. The flat comprises a spacious open-plan reception room, a large double bedroom, a modern bathroom and a secluded private garden. Brixton tube station is a ten to twelve-minute walk and the green open spaces of Brockwell Park are a five-minute stroll.

### **Features**

- Private garden
- Chain free
- Victorian
- Characterful features

Council tax band B EPC rating D (64)