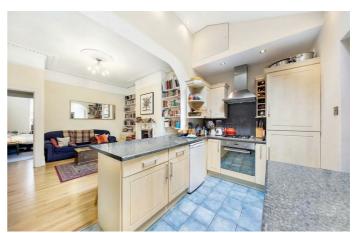

### **Property Details**

A characterful one double bedroom garden flat, located on a popular residential street in the heart of the Josephine Avenue conservation area. The property is accessed on the ground floor and unlike many similar conversions, the majority of the total square footage is usable living space, as opposed to being distributed within large hallways. The flat comprises a spacious open-plan reception room, a large double bedroom, a modern bathroom and a secluded private garden. Brixton tube station is a ten to twelve-minute walk and the green open spaces of Brockwell Park are a five-minute stroll.