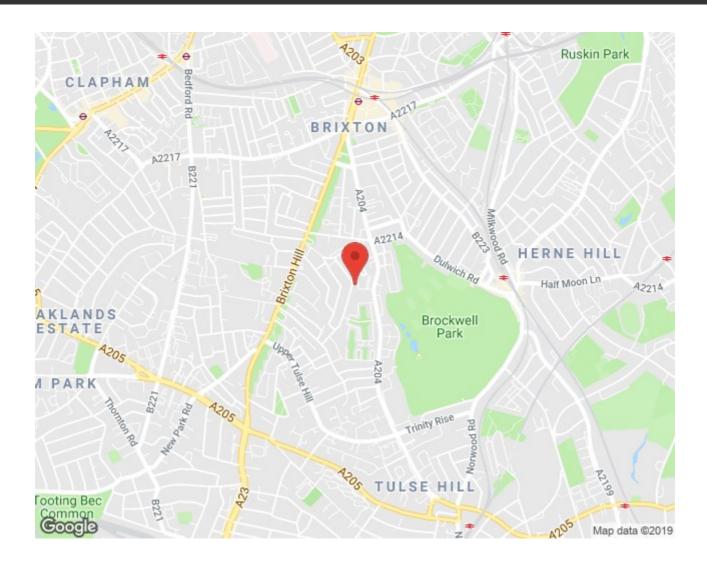

### **Property Details**

A characterful one double bedroom garden flat, located on a popular residential street in the heart of the Josephine Avenue conservation area. The property is accessed on the ground floor and unlike many similar conversions, the majority of the total square footage is usable living space, as opposed to being distributed within large hallways. The flat comprises a spacious open-plan reception room, a large double bedroom, a modern bathroom and a secluded private garden. Brixton tube station is a ten to twelve-minute walk and the green open spaces of Brockwell Park are a five-minute stroll.