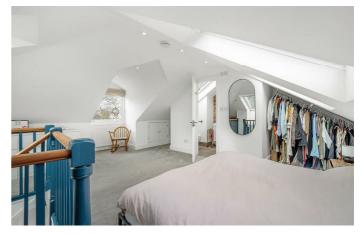

## **Property Details**

An exceptional two bedroom, two bathroom Victorian apartment with a garden, backing onto Brockwell Park. Split over the upper floors, bright and private with uninterrupted views over the Park and City views to the front. Flooded with light from dual aspect windows the open plan reception is perfect for entertaining or unwinding on the sofa. The contemporary kitchen has integrated mod cons and ample storage, plus an island with breakfast bar and park views. The laundry is tucked away in the house bathroom, with a bathtub and overhead shower. Set to differing floors, both bedrooms are doubles. Particularly impressive, the principal is peacefully set atop the home, carefully designed to ensure a spacious feel with an en-suite shower room. Residing on the floor below, the second bedroom is conveniently opposite the house bathroom. There is plentiful storage under the stairs and in the eaves. The South-facing garden has side access ideal for bikes. While away the summer hosting BBQs or catching up with a neighbour with whom this substantial garden is shared.