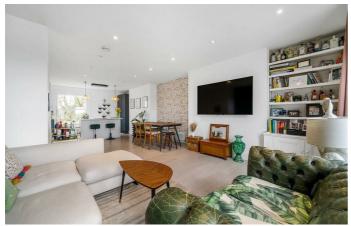

## **Property Details**

An exceptional two bedroom, two bathroom Victorian apartment with a garden, backing onto Brockwell Park. Split over the upper floors, bright and private with uninterrupted views over the Park and City views to the front. Flooded with light from dual aspect windows the open plan reception is perfect for entertaining or unwinding on the sofa. The contemporary kitchen has integrated mod cons and ample storage, plus an island with breakfast bar and park views. The laundry is tucked away in the house bathroom, with a bathtub and overhead shower. Set to differing floors, both bedrooms are doubles. Particularly impressive, the principal is peacefully set atop the home, carefully designed to ensure a spacious feel with an en-suite shower room. Residing on the floor below, the second bedroom is conveniently opposite the house bathroom. There is plentiful storage under the stairs and in the eaves. The South-facing garden has side access ideal for bikes. While away the summer hosting BBQs or catching up with a neighbour with whom this substantial garden is shared.