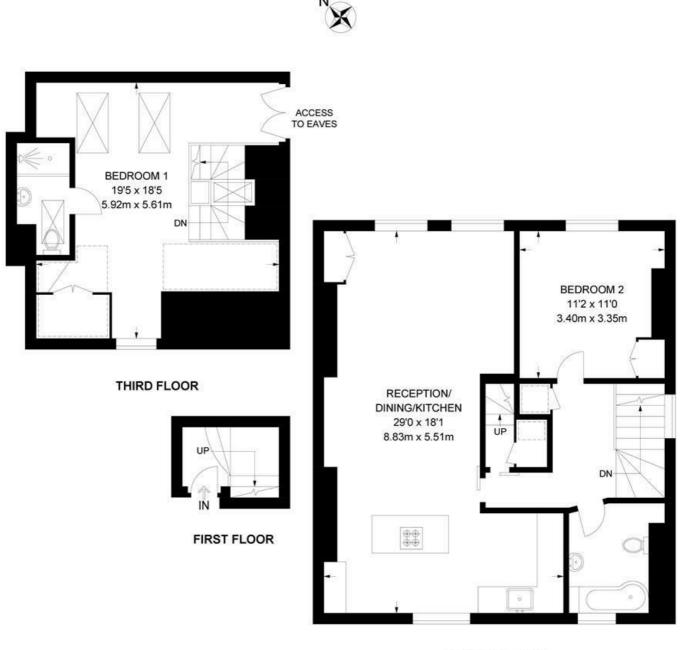

### Dulwich Road, SE24 2 Bedroom Flat APPROXIMATE GROSS INTERNAL AREA: 1155 SQ FT / 107.3 SQ M

#### SECOND FLOOR

While we try our very best, floor plans are produced as a guide only and we take no responsibility for the precise accuracy with which any property is represented.