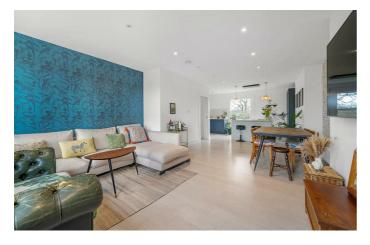

## **Property Details**

An exceptional two bedroom, two bathroom Victorian apartment with a garden, backing onto Brockwell Park. Split over the upper floors, bright and private with uninterrupted views over the Park and City views to the front. Flooded with light from dual aspect windows the open plan reception is perfect for entertaining or unwinding on the sofa. The contemporary kitchen has integrated mod cons and ample storage, plus an island with breakfast bar and park views. The laundry is tucked away in the house bathroom, with a bathtub and overhead shower. Set to differing floors, both bedrooms are doubles. Particularly impressive, the principal is peacefully set atop the home, carefully designed to ensure a spacious feel with an en-suite shower room. Residing on the floor below, the second bedroom is conveniently opposite the house bathroom. There is plentiful storage under the stairs and in the eaves. The South-facing garden has side access ideal for bikes. While away the summer hosting BBQs or catching up with a neighbour with whom this substantial garden is shared.