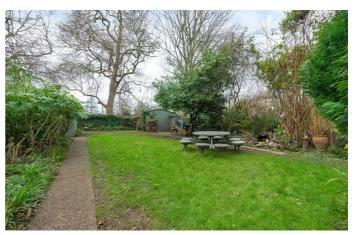

## **Property Details**

An exceptional two bedroom, two bathroom Victorian apartment with a garden, backing onto Brockwell Park. Split over the upper floors, bright and private with uninterrupted views over the Park and City views to the front. Flooded with light from dual aspect windows the open plan reception is perfect for entertaining or unwinding on the sofa. The contemporary kitchen has integrated mod cons and ample storage, plus an island with breakfast bar and park views. The laundry is tucked away in the house bathroom, with a bathtub and overhead shower. Set to differing floors, both bedrooms are doubles. Particularly impressive, the principal is peacefully set atop the home, carefully designed to ensure a spacious feel with an en-suite shower room. Residing on the floor below, the second bedroom is conveniently opposite the house bathroom. There is plentiful storage under the stairs and in the eaves. The South-facing garden has side access ideal for bikes. While away the summer hosting BBQs or catching up with a neighbour with whom this substantial garden is shared.

## Features

- Two double bedrooms
- Two bathrooms
- Large South-facing shared garden
- Victorian conversion
- Overlooking Brockwell Park
- Over 1,150 square feet of internal space
- Beautifully presented throughout
- Amenities of Herne Hill and Brixton
- Thameslink and Victoria Line
- Share of freehold. Chain-free