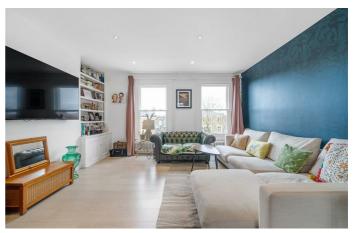

## **Property Details**

An exceptional two bedroom, two bathroom Victorian apartment with a garden, backing onto Brockwell Park. Split over the upper floors, bright and private with uninterrupted views over the Park and City views to the front. Flooded with light from dual aspect windows the open plan reception is perfect for entertaining or unwinding on the sofa. The contemporary kitchen has integrated mod cons and ample storage, plus an island with breakfast bar and park views. The laundry is tucked away in the house bathroom, with a bathtub and overhead shower. Set to differing floors, both bedrooms are doubles. Particularly impressive, the principal is peacefully set atop the home, carefully designed to ensure a spacious feel with an en-suite shower room. Residing on the floor below, the second bedroom is conveniently opposite the house bathroom. There is plentiful storage under the stairs and in the eaves. The South-facing garden has side access ideal for bikes. While away the summer hosting BBQs or catching up with a neighbour with whom this substantial garden is shared.

## Features

- Two double bedrooms
- Two bathrooms
- Large South-facing shared garden
- Victorian conversion
- Overlooking Brockwell Park
- Over 1,150 square feet of internal space
- Beautifully presented throughout
- Amenities of Herne Hill and Brixton
- Thameslink and Victoria Line
- Share of freehold. Chain-free