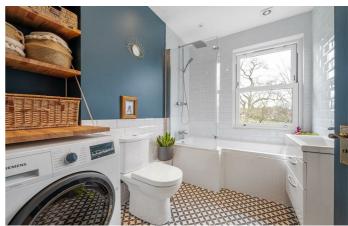

## **Property Details**

An exceptional two bedroom, two bathroom Victorian apartment with a garden, backing onto Brockwell Park. Split over the upper floors, bright and private with uninterrupted views over the Park and City views to the front. Flooded with light from dual aspect windows the open plan reception is perfect for entertaining or unwinding on the sofa. The contemporary kitchen has integrated mod cons and ample storage, plus an island with breakfast bar and park views. The laundry is tucked away in the house bathroom, with a bathtub and overhead shower. Set to differing floors, both bedrooms are doubles. Particularly impressive, the principal is peacefully set atop the home, carefully designed to ensure a spacious feel with an en-suite shower room. Residing on the floor below, the second bedroom is conveniently opposite the house bathroom. There is plentiful storage under the stairs and in the eaves. The South-facing garden has side access ideal for bikes. While away the summer hosting BBQs or catching up with a neighbour with whom this substantial garden is shared.