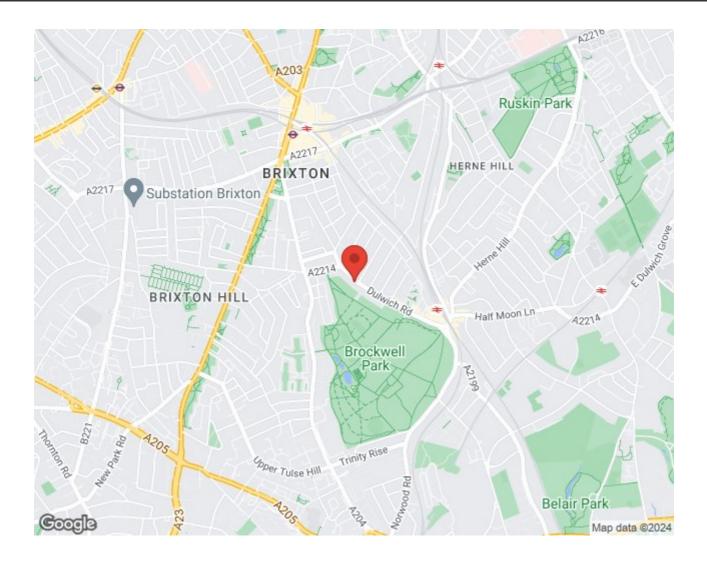

# Dulwich Road, Herne Hill, SE24

2 bedroom flat - conversion for sale

## **Property Details**

An exceptional two bedroom, two bathroom Victorian apartment with a garden, backing onto Brockwell Park. Split over the upper floors, bright and private with uninterrupted views over the Park and City views to the front. Flooded with light from dual aspect windows the open plan reception is perfect for entertaining or unwinding on the sofa. The contemporary kitchen has integrated mod cons and ample storage, plus an island with breakfast bar and park views. The laundry is tucked away in the house bathroom, with a bathtub and overhead shower. Set to differing floors, both bedrooms are doubles. Particularly impressive, the principal is peacefully set atop the home, carefully designed to ensure a spacious feel with an en-suite shower room. Residing on the floor below, the second bedroom is conveniently opposite the house bathroom. There is plentiful storage under the stairs and in the eaves. The South-facing garden has side access ideal for bikes. While away the summer hosting BBQs or catching up with a neighbour with whom this substantial garden is shared.