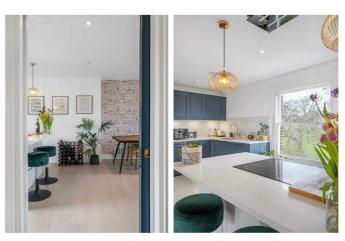

## **Property Details**

An exceptional two bedroom, two bathroom Victorian apartment with a garden, backing onto Brockwell Park. Split over the upper floors, bright and private with uninterrupted views over the Park and City views to the front. Flooded with light from dual aspect windows the open plan reception is perfect for entertaining or unwinding on the sofa. The contemporary kitchen has integrated mod cons and ample storage, plus an island with breakfast bar and park views. The laundry is tucked away in the house bathroom, with a bathtub and overhead shower. Set to differing floors, both bedrooms are doubles. Particularly impressive, the principal is peacefully set atop the home, carefully designed to ensure a spacious feel with an en-suite shower room. Residing on the floor below, the second bedroom is conveniently opposite the house bathroom. There is plentiful storage under the stairs and in the eaves. The South-facing garden has side access ideal for bikes. While away the summer hosting BBQs or catching up with a neighbour with whom this substantial garden is shared.