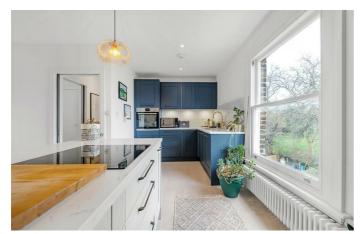

## **Property Details**

An exceptional two bedroom, two bathroom Victorian apartment with a garden, backing onto Brockwell Park. Split over the upper floors, bright and private with uninterrupted views over the Park and City views to the front. Flooded with light from dual aspect windows the open plan reception is perfect for entertaining or unwinding on the sofa. The contemporary kitchen has integrated mod cons and ample storage, plus an island with breakfast bar and park views. The laundry is tucked away in the house bathroom, with a bathtub and overhead shower. Set to differing floors, both bedrooms are doubles. Particularly impressive, the principal is peacefully set atop the home, carefully designed to ensure a spacious feel with an en-suite shower room. Residing on the floor below, the second bedroom is conveniently opposite the house bathroom. There is plentiful storage under the stairs and in the eaves. The South-facing garden has side access ideal for bikes. While away the summer hosting BBQs or catching up with a neighbour with whom this substantial garden is shared.