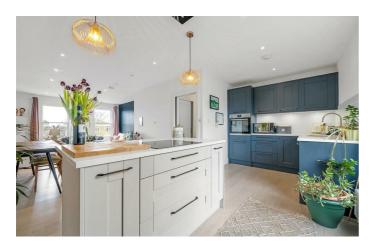

## **Property Details**

An exceptional two bedroom, two bathroom Victorian apartment with a garden, backing onto Brockwell Park. Split over the upper floors, bright and private with uninterrupted views over the Park and City views to the front. Flooded with light from dual aspect windows the open plan reception is perfect for entertaining or unwinding on the sofa. The contemporary kitchen has integrated mod cons and ample storage, plus an island with breakfast bar and park views. The laundry is tucked away in the house bathroom, with a bathtub and overhead shower. Set to differing floors, both bedrooms are doubles. Particularly impressive, the principal is peacefully set atop the home, carefully designed to ensure a spacious feel with an en-suite shower room. Residing on the floor below, the second bedroom is conveniently opposite the house bathroom. There is plentiful storage under the stairs and in the eaves. The South-facing garden has side access ideal for bikes. While away the summer hosting BBQs or catching up with a neighbour with whom this substantial garden is shared.