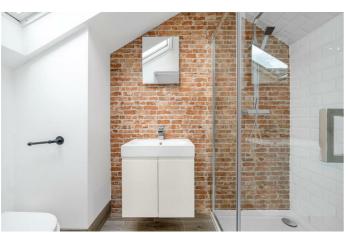

## **Property Details**

An exceptional two bedroom, two bathroom Victorian apartment with a garden, backing onto Brockwell Park. Split over the upper floors, bright and private with uninterrupted views over the Park and City views to the front. Flooded with light from dual aspect windows the open plan reception is perfect for entertaining or unwinding on the sofa. The contemporary kitchen has integrated mod cons and ample storage, plus an island with breakfast bar and park views. The laundry is tucked away in the house bathroom, with a bathtub and overhead shower. Set to differing floors, both bedrooms are doubles. Particularly impressive, the principal is peacefully set atop the home, carefully designed to ensure a spacious feel with an en-suite shower room. Residing on the floor below, the second bedroom is conveniently opposite the house bathroom. There is plentiful storage under the stairs and in the eaves. The South-facing garden has side access ideal for bikes. While away the summer hosting BBQs or catching up with a neighbour with whom this substantial garden is shared.