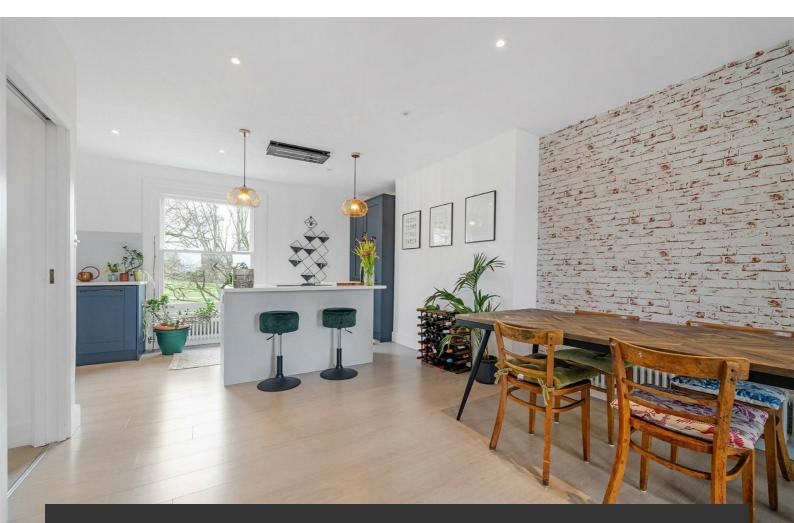

## **Property Details**

An exceptional two bedroom, two bathroom Victorian apartment with a garden, backing onto Brockwell Park. Split over the upper floors, bright and private with uninterrupted views over the Park and City views to the front. Flooded with light from dual aspect windows the open plan reception is perfect for entertaining or unwinding on the sofa. The contemporary kitchen has integrated mod cons and ample storage, plus an island with breakfast bar and park views. The laundry is tucked away in the house bathroom, with a bathtub and overhead shower. Set to differing floors, both bedrooms are doubles. Particularly impressive, the principal is peacefully set atop the home, carefully designed to ensure a spacious feel with an en-suite shower room. Residing on the floor below, the second bedroom is conveniently opposite the house bathroom. There is plentiful storage under the stairs and in the eaves. The South-facing garden has side access ideal for bikes. While away the summer hosting BBQs or catching up with a neighbour with whom this substantial garden is shared.

## Features

- Two double bedrooms
- Two bathrooms
- Large South-facing shared garden
- Victorian conversion
- Overlooking Brockwell Park
- Over 1,150 square feet of internal space
- Beautifully presented throughout
- Amenities of Herne Hill and Brixton
- Thameslink and Victoria Line
- Share of freehold. Chain-free