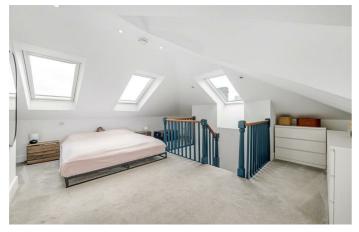

## **Property Details**

An exceptional two bedroom, two bathroom Victorian apartment with a garden, backing onto Brockwell Park. Split over the upper floors, bright and private with uninterrupted views over the Park and City views to the front. Flooded with light from dual aspect windows the open plan reception is perfect for entertaining or unwinding on the sofa. The contemporary kitchen has integrated mod cons and ample storage, plus an island with breakfast bar and park views. The laundry is tucked away in the house bathroom, with a bathtub and overhead shower. Set to differing floors, both bedrooms are doubles. Particularly impressive, the principal is peacefully set atop the home, carefully designed to ensure a spacious feel with an en-suite shower room. Residing on the floor below, the second bedroom is conveniently opposite the house bathroom. There is plentiful storage under the stairs and in the eaves. The South-facing garden has side access ideal for bikes. While away the summer hosting BBQs or catching up with a neighbour with whom this substantial garden is shared.