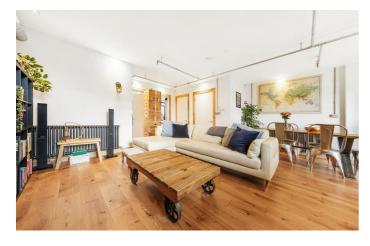

## **Property Details**

This is a fantastic two-bed, contemporary new build, offering excellent living space. The flat comprises a bright and airy 'L-shaped' open plan reception and kitchen diner which leads out to a private roof terrace, two large double bedrooms with plenty of natural light, and a modern family modern. With many appealing features such as galvanized sprinklers, exposed vents, feature walls, marble worktops, hardwood flooring and retro appliances, this property oozes character. The building benefits from a 3,000 square foot gym which residents can sign up to.

## Features

- Two Bed
- Open plan
- High spec throughout
- Private roof terrace
- Bright and Airy throughout
- Modern development
- Walking distance to the northern and victoria tube lines
- Close to Central Brixton