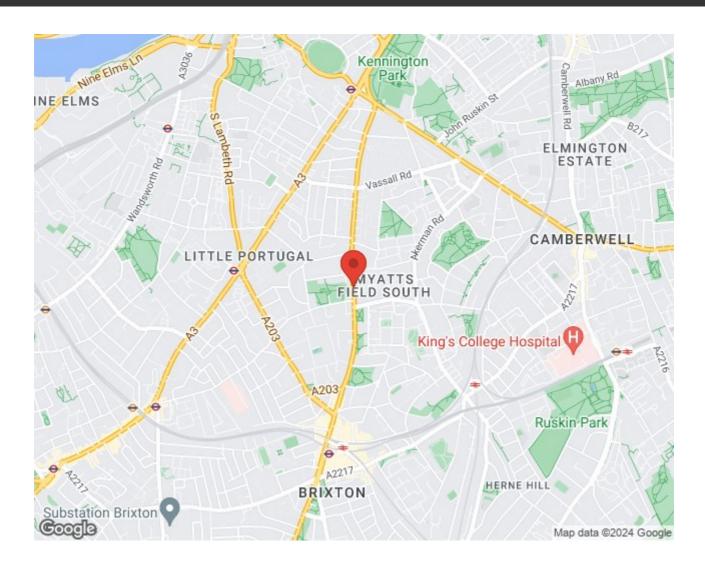

es such as galvanized sprinklers, exposed vents, feature walls, marble worktops, hardwood flooring and retro appliances, this property oozes character. The building benefits from a 3,000 square foot gym which residents can sign up to.

Council tax band D EPC rating B (84)

## Features

- Two Bed
- Open plan
- High spec throughout
- Private roof terrace
- Bright and Airy throughout
- Modern development
- Walking distance to the northern and victoria tube lines
- Close to Central Brixton























## Approx internal area:

#### 804 sqft 75 sqm

While we do try our very best, floor plans are produced as a guide only and we take no responsibility for the precise accuracy with which any property is represented

# **Brixton Road**



Second Floor





## Brixton Road, Brixton, SW9