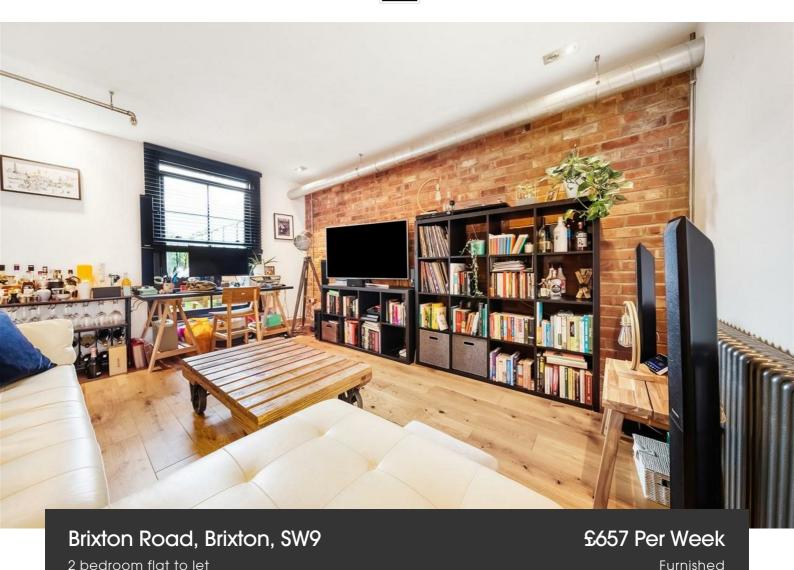

## **Property Details**

This is a fantastic two-bed, contemporary new build, offering excellent living space. The flat comprises a bright and airy 'L-shaped' open plan reception and kitchen diner which leads out to a private roof terrace, two large double bedrooms with plenty of natural light, and a modern family modern. With many appealing features such as galvanized sprinklers, exposed vents, feature walls, marble worktops, hardwood flooring and retro appliances, this property oozes character. The building benefits from a 3,000 square foot gym which residents can sign up to.

## Features

- Two Bed
- Open plan
- High spec throughout
- Private roof terrace
- Bright and Airy throughout
- Modern development
- Walking distance to the northern and victoria tube lines
- Close to Central Brixton

## Brixton Road, Brixton, SW9