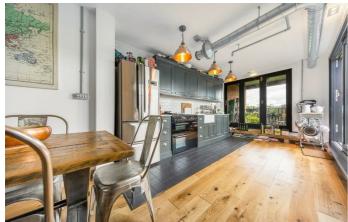

## **Property Details**

This is a fantastic two-bed, contemporary new build, offering excellent living space. The flat comprises a bright and airy 'L-shaped' open plan reception and kitchen diner which leads out to a private roof terrace, two large double bedrooms with plenty of natural light, and a modern family modern. With many appealing features such as galvanized sprinklers, exposed vents, feature walls, marble worktops, hardwood flooring and retro appliances, this property oozes character. The building benefits from a 3,000 square foot gym which residents can sign up to.

## Features

- Two Bed
- Open plan
- High spec throughout
- Private roof terrace
- Bright and Airy throughout
- Modern development
- Walking distance to the northern and victoria tube lines
- Close to Central Brixton