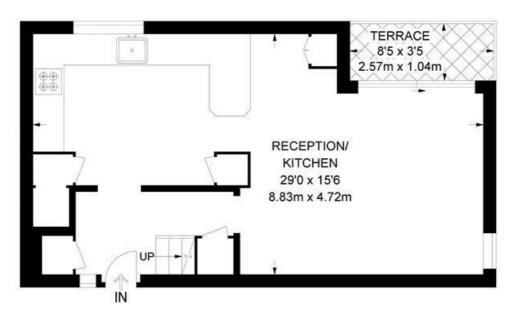

## Victoria Rise, SW4 3 Bedroom Flat

APPROXIMATE GROSS INTERNAL AREA: 867 SQ FT / 80.5 SQ M

THIRD FLOOR