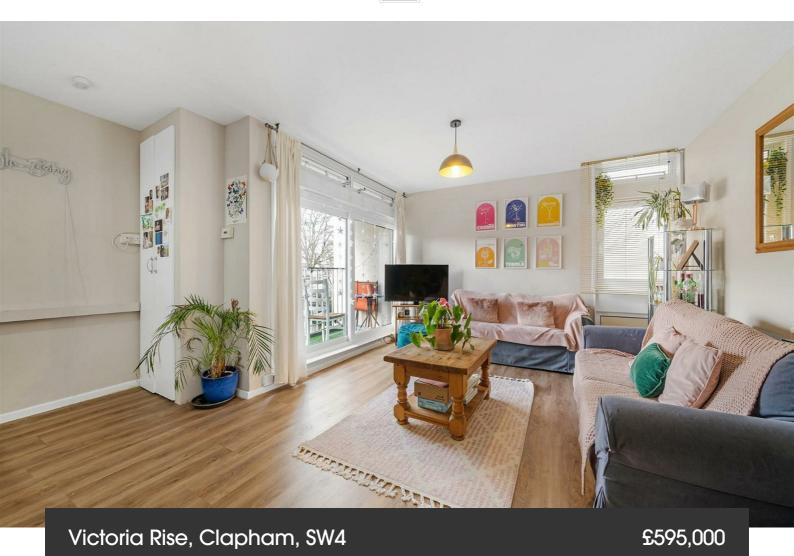

# **Property Details**

3 bedroom flat - purpose built for sale

An appealing three double bedroom apartment with a private terrace, split over the second and third floor of a purpose built property. With over 850 square feet, the home feels bright and airy with well-proportioned rooms. The open plan reception is a generous heart of the home, bathed in natural light from dual aspect windows and a large double-glazed sliding doors to the private terrace. A great low-maintenance outside space the terrace is covered for use come rain or shine. The large dine-in kitchen is less than two years old, with generous storage and plentiful worktop space, wrapping around to create a sociable breakfast bar, plus space for a dining table. Upstairs, all three bedrooms are doubles, two of which are particularly spacious with large modern windows and built-in wardrobe space providing a separation between the rooms to provide a level of privacy. The bathroom is well-sized and fitted with both bath and shower, finished with a heated towel rail and a large window for a bright ambience. Completing this versatile home, there is an abundance of storage within various cupboards and under stairs.

### Victoria Rise, Clapham, SW4