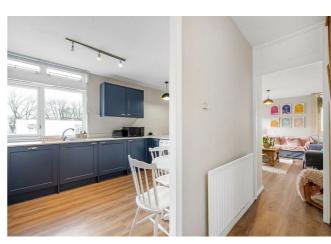

# **Property Details**

3 bedroom flat - purpose built for sale

An appealing three double bedroom apartment with a private terrace, split over the second and third floor of a purpose built property. With over 850 square feet, the home feels bright and airy with well-proportioned rooms. The open plan reception is a generous heart of the home, bathed in natural light from dual aspect windows and a large double-glazed sliding doors to the private terrace. A great low-maintenance outside space the terrace is covered for use come rain or shine. The large dine-in kitchen is less than two years old, with generous storage and plentiful worktop space, wrapping around to create a sociable breakfast bar, plus space for a dining table. Upstairs, all three bedrooms are doubles, two of which are particularly spacious with large modern windows and built-in wardrobe space providing a separation between the rooms to provide a level of privacy. The bathroom is well-sized and fitted with both bath and shower, finished with a heated towel rail and a large window for a bright ambience. Completing this versatile home, there is an abundance of storage within various cupboards and under stairs.