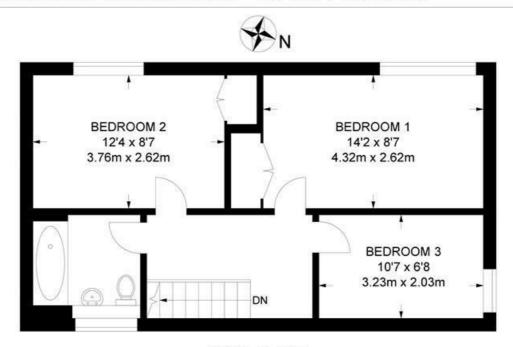

## Victoria Rise, SW4 3 Bedroom Flat

APPROXIMATE GROSS INTERNAL AREA: 867 SQ FT / 80.5 SQ M

THIRD FLOOR

#### SECOND FLOOR

While we try our very best, floor plans are produced as a guide only and we take no responsibility for the precise accuracy with which any property is represented.