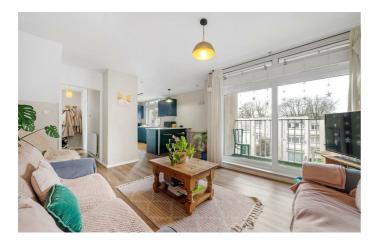

# **Property Details**

3 bedroom flat - purpose built for sale

An appealing three double bedroom apartment with a private terrace, split over the second and third floor of a purpose built property. With over 850 square feet, the home feels bright and airy with well-proportioned rooms. The open plan reception is a generous heart of the home, bathed in natural light from dual aspect windows and a large double-glazed sliding doors to the private terrace. A great low-maintenance outside space the terrace is covered for use come rain or shine. The large dine-in kitchen is less than two years old, with generous storage and plentiful worktop space, wrapping around to create a sociable breakfast bar, plus space for a dining table. Upstairs, all three bedrooms are doubles, two of which are particularly spacious with large modern windows and built-in wardrobe space providing a separation between the rooms to provide a level of privacy. The bathroom is well-sized and fitted with both bath and shower, finished with a heated towel rail and a large window for a bright ambience. Completing this versatile home, there is an abundance of storage within various cupboards and under stairs.