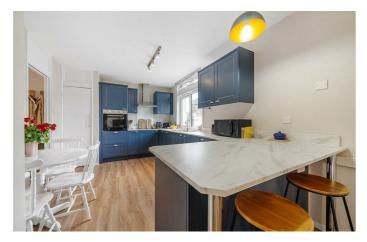

# **Property Details**

3 bedroom flat - purpose built for sale

An appealing three double bedroom apartment with a private terrace, split over the second and third floor of a purpose built property. With over 850 square feet, the home feels bright and airy with well-proportioned rooms. The open plan reception is a generous heart of the home, bathed in natural light from dual aspect windows and a large double-glazed sliding doors to the private terrace. A great low-maintenance outside space the terrace is covered for use come rain or shine. The large dine-in kitchen is less than two years old, with generous storage and plentiful worktop space, wrapping around to create a sociable breakfast bar, plus space for a dining table. Upstairs, all three bedrooms are doubles, two of which are particularly spacious with large modern windows and built-in wardrobe space providing a separation between the rooms to provide a level of privacy. The bathroom is well-sized and fitted with both bath and shower, finished with a heated towel rail and a large window for a bright ambience. Completing this versatile home, there is an abundance of storage within various cupboards and under stairs.