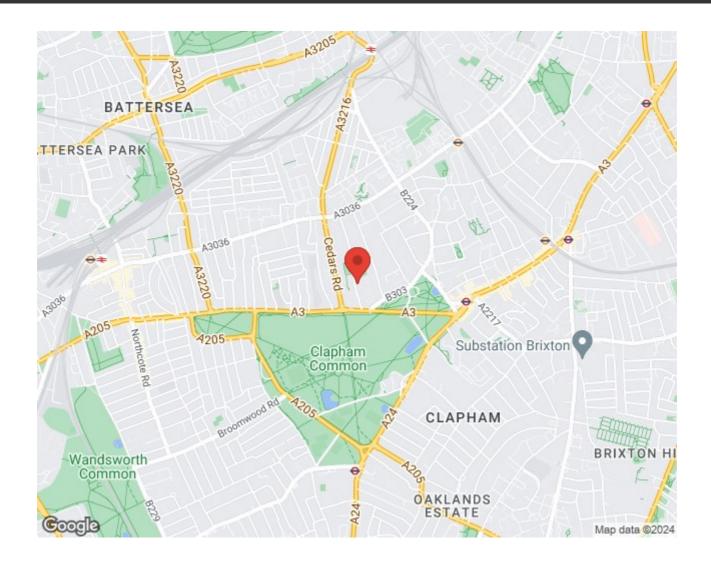

eting this versatile home, there is an abundance of storage within various cupboards and under stairs.

Council tax band C EPC rating C (72)

### **Features**

• Three double bedroooms

Leasehold

- Private terrace
- Over 850 square feet
- Split over two floors
- Bright and airy
- Clapham Common a twominute walk away
- Northern Line a ten-minute stroll
- Local amenities of Clapham Common and Old Town
- Chain-free



















### Victoria Rise, Clapham, SW4

## Victoria Rise, SW4 3 Bedroom Flat

APPROXIMATE GROSS INTERNAL AREA: 867 SQ FT / 80.5 SQ M



THIRD FLOOR





#### SECOND FLOOR

While we try our very best, floor plans are produced as a guide only and we take no responsibility for the precise accuracy with which any property is represented.



## Victoria Rise, Clapham, SW4