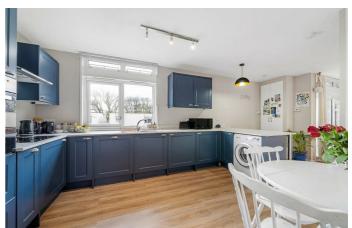

# **Property Details**

3 bedroom flat - purpose built for sale

An appealing three double bedroom apartment with a private terrace, split over the second and third floor of a purpose built property. With over 850 square feet, the home feels bright and airy with well-proportioned rooms. The open plan reception is a generous heart of the home, bathed in natural light from dual aspect windows and a large double-glazed sliding doors to the private terrace. A great low-maintenance outside space the terrace is covered for use come rain or shine. The large dine-in kitchen is less than two years old, with generous storage and plentiful worktop space, wrapping around to create a sociable breakfast bar, plus space for a dining table. Upstairs, all three bedrooms are doubles, two of which are particularly spacious with large modern windows and built-in wardrobe space providing a separation between the rooms to provide a level of privacy. The bathroom is well-sized and fitted with both bath and shower, finished with a heated towel rail and a large window for a bright ambience. Completing this versatile home, there is an abundance of storage within various cupboards and under stairs.