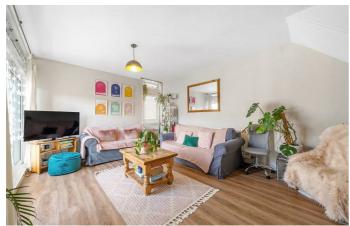

# **Property Details**

3 bedroom flat - purpose built for sale

An appealing three double bedroom apartment with a private terrace, split over the second and third floor of a purpose built property. With over 850 square feet, the home feels bright and airy with well-proportioned rooms. The open plan reception is a generous heart of the home, bathed in natural light from dual aspect windows and a large double-glazed sliding doors to the private terrace. A great low-maintenance outside space the terrace is covered for use come rain or shine. The large dine-in kitchen is less than two years old, with generous storage and plentiful worktop space, wrapping around to create a sociable breakfast bar, plus space for a dining table. Upstairs, all three bedrooms are doubles, two of which are particularly spacious with large modern windows and built-in wardrobe space providing a separation between the rooms to provide a level of privacy. The bathroom is well-sized and fitted with both bath and shower, finished with a heated towel rail and a large window for a bright ambience. Completing this versatile home, there is an abundance of storage within various cupboards and under stairs.