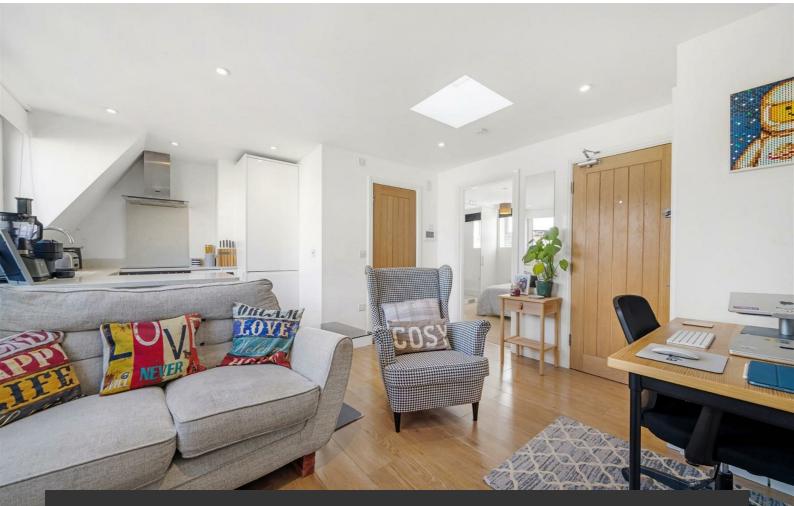

# **Property Details**

A bright one double bedroom flat within a Victorian terrace on the well-located Morrish Road with a local pub and large brand supermarket within a couple of minutes' stroll. Lovingly cared for by the current vendor the home has been completely refurbished during the time of ownership, with a considered layout maximising the space on offer, resulting in a bright, airy home. Set to the top floor the flat benefits from additional light and privacy. Comfortable yet cosy the open plan reception is bathed in natural light from large windows and lightwell. Tucked neatly to one side the sleek kitchen is ergonomically designed, with integrated appliances and worktops wrapping around to create a sociable breakfast bar. Neutrally presented, the bedroom is peacefully tucked to the rear, a spacious double with fitted wardrobes featuring an integrated full-length mirror and finished with carpets, a soothing space in which to unwind at the end of the day. The bathroom is modern, with a walk-in shower, storage and lighting features.