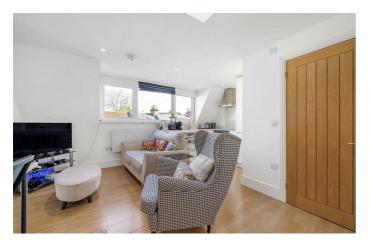

# **Property Details**

A bright one double bedroom flat within a Victorian terrace on the well-located Morrish Road with a local pub and large brand supermarket within a couple of minutes' stroll. Lovingly cared for by the current vendor the home has been completely refurbished during the time of ownership, with a considered layout maximising the space on offer, resulting in a bright, airy home. Set to the top floor the flat benefits from additional light and privacy. Comfortable yet cosy the open plan reception is bathed in natural light from large windows and lightwell. Tucked neatly to one side the sleek kitchen is ergonomically designed, with integrated appliances and worktops wrapping around to create a sociable breakfast bar. Neutrally presented, the bedroom is peacefully tucked to the rear, a spacious double with fitted wardrobes featuring an integrated full-length mirror and finished with carpets, a soothing space in which to unwind at the end of the day. The bathroom is modern, with a walk-in shower, storage and lighting features.