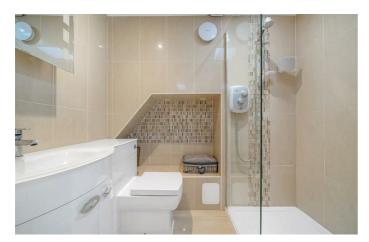

# **Property Details**

A bright one double bedroom flat within a Victorian terrace on the well-located Morrish Road with a local pub and large brand supermarket within a couple of minutes' stroll. Lovingly cared for by the current vendor the home has been completely refurbished during the time of ownership, with a considered layout maximising the space on offer, resulting in a bright, airy home. Set to the top floor the flat benefits from additional light and privacy. Comfortable yet cosy the open plan reception is bathed in natural light from large windows and lightwell. Tucked neatly to one side the sleek kitchen is ergonomically designed, with integrated appliances and worktops wrapping around to create a sociable breakfast bar. Neutrally presented, the bedroom is peacefully tucked to the rear, a spacious double with fitted wardrobes featuring an integrated full-length mirror and finished with carpets, a soothing space in which to unwind at the end of the day. The bathroom is modern, with a walk-in shower, storage and lighting features.