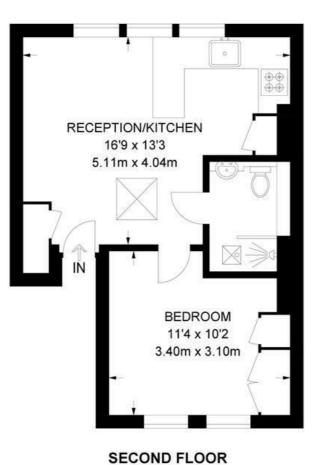

### Morrish Road, SW2 1 Bedroom Flat

APPROXIMATE GROSS INTERNAL AREA:

353 SQ FT / 33 SQ M

While we try our very best, floor plans are produced as a guide only and we take no responsibility for the precise accuracy with which any property is represented.