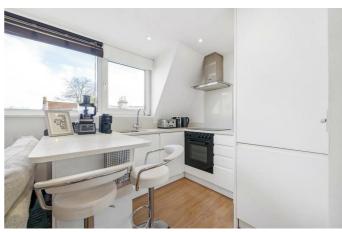

# **Property Details**

A bright one double bedroom flat within a Victorian terrace on the well-located Morrish Road with a local pub and large brand supermarket within a couple of minutes' stroll. Lovingly cared for by the current vendor the home has been completely refurbished during the time of ownership, with a considered layout maximising the space on offer, resulting in a bright, airy home. Set to the top floor the flat benefits from additional light and privacy. Comfortable yet cosy the open plan reception is bathed in natural light from large windows and lightwell. Tucked neatly to one side the sleek kitchen is ergonomically designed, with integrated appliances and worktops wrapping around to create a sociable breakfast bar. Neutrally presented, the bedroom is peacefully tucked to the rear, a spacious double with fitted wardrobes featuring an integrated full-length mirror and finished with carpets, a soothing space in which to unwind at the end of the day. The bathroom is modern, with a walk-in shower, storage and lighting features.