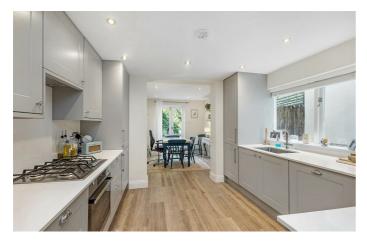

# **Property Details**

An appealing two double bedroom, two bathroom split-level flat with a private garden, renovated throughout by the current vendors during their time of ownership. The reception room is spacious with a large bay window and ample space to lounge in front of the fire. Ideal for entertaining, a substantial dine-in kitchen offers a contemporary fully integrated kitchen providing generous storage. Adjacent, the dining room has the proportions for a large dining table with garden views. Precedent has been set on the road should you wish to seek permission to extend into the side return in the future. Patio doors provide a seamless transition to the private garden, surrounded by shrubbery and your own palm tree. The bedrooms are generous doubles with fitted wardrobes, nestled away from the street and quietly separated from one another. The upper bedroom has an en-suite with a bath and overhead shower. The second boasts doors to the garden, situated next to the second bathroom, which has a walk-in rain shower. Of further benefit, there is access to a cellar, which has been tanked and acts as a convenient utility area.