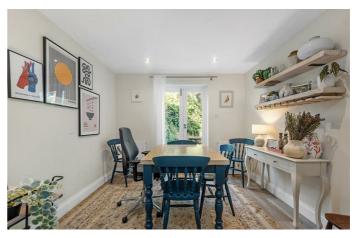

# **Property Details**

An appealing two double bedroom, two bathroom split-level flat with a private garden, renovated throughout by the current vendors during their time of ownership. The reception room is spacious with a large bay window and ample space to lounge in front of the fire. Ideal for entertaining, a substantial dine-in kitchen offers a contemporary fully integrated kitchen providing generous storage. Adjacent, the dining room has the proportions for a large dining table with garden views. Precedent has been set on the road should you wish to seek permission to extend into the side return in the future. Patio doors provide a seamless transition to the private garden, surrounded by shrubbery and your own palm tree. The bedrooms are generous doubles with fitted wardrobes, nestled away from the street and quietly separated from one another. The upper bedroom has an en-suite with a bath and overhead shower. The second boasts doors to the garden, situated next to the second bathroom, which has a walk-in rain shower. Of further benefit, there is access to a cellar, which has been tanked and acts as a convenient utility area.