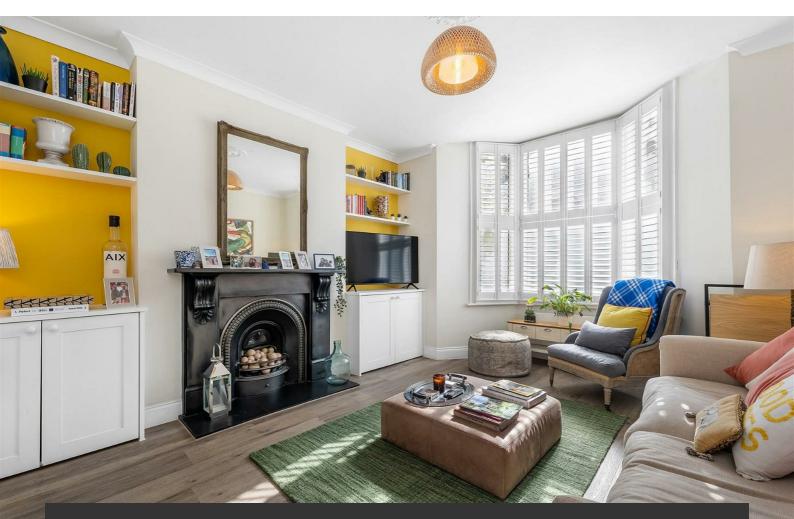

# **Property Details**

An appealing two double bedroom, two bathroom split-level flat with a private garden, renovated throughout by the current vendors during their time of ownership. The reception room is spacious with a large bay window and ample space to lounge in front of the fire. Ideal for entertaining, a substantial dine-in kitchen offers a contemporary fully integrated kitchen providing generous storage. Adjacent, the dining room has the proportions for a large dining table with garden views. Precedent has been set on the road should you wish to seek permission to extend into the side return in the future. Patio doors provide a seamless transition to the private garden, surrounded by shrubbery and your own palm tree. The bedrooms are generous doubles with fitted wardrobes, nestled away from the street and quietly separated from one another. The upper bedroom has an en-suite with a bath and overhead shower. The second boasts doors to the garden, situated next to the second bathroom, which has a walk-in rain shower. Of further benefit, there is access to a cellar, which has been tanked and acts as a convenient utility area.

### Features

- Two double bedrooms
- Two bathrooms
- Private garden
- Split-level Victorian conversion
- Over 1,000 square feet of internal space
- Bright, airy and charatcerful
- Sought-after location close to transport links
- Local amenities of central Brixton
- Brockwell Park a seven-minute stroll
- Chain-free