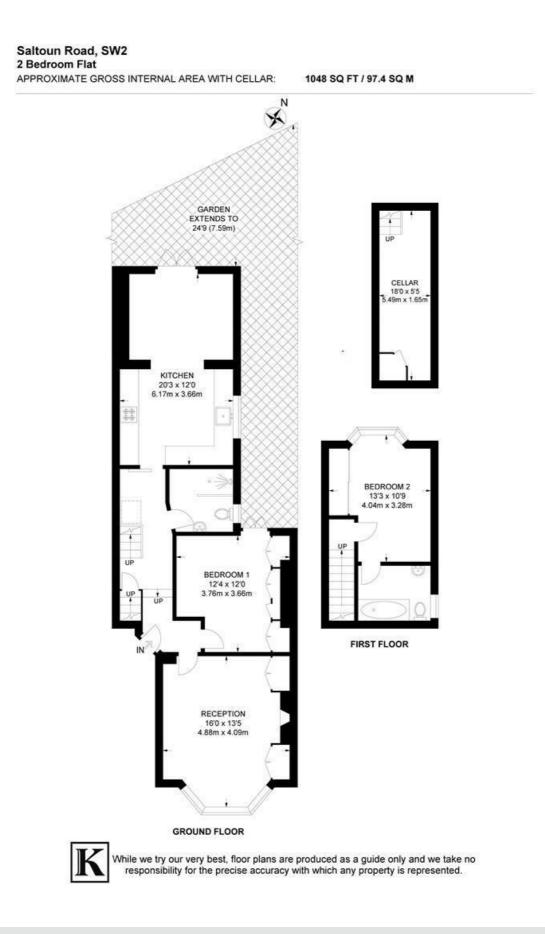

# **Property Details**

An appealing two double bedroom, two bathroom split-level flat with a private garden, renovated throughout by the current vendors during their time of ownership. The reception room is spacious with a large bay window and ample space to lounge in front of the fire. Ideal for entertaining, a substantial dine-in kitchen offers a contemporary fully integrated kitchen providing generous storage. Adjacent, the dining room has the proportions for a large dining table with garden views. Precedent has been set on the road should you wish to seek permission to extend into the side return in the future. Patio doors provide a seamless transition to the private garden, surrounded by shrubbery and your own palm tree. The bedrooms are generous doubles with fitted wardrobes, nestled away from the street and quietly separated from one another. The upper bedroom has an en-suite with a bath and overhead shower. The second boasts doors to the garden, situated next to the second bathroom, which has a walk-in rain shower. Of further benefit, there is access to a cellar, which has been tanked and acts as a convenient utility area.

### Features

- Two double bedrooms
- Two bathrooms
- Private garden
- Split-level Victorian conversion
- Over 1,000 square feet of internal space
- Bright, airy and charatcerful
- Sought-after location close to transport links
- Local amenities of central Brixton
- Brockwell Park a seven-minute stroll
- Chain-free