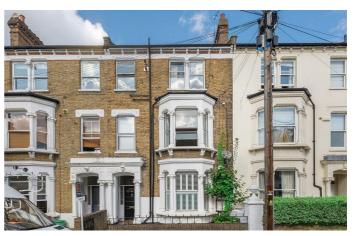

## Saltoun Road, Brixton, SW2 2 bedroom flat - conversion for sale

**£725,000** Leasehold

# **Property Details**

An appealing two double bedroom, two bathroom split-level flat with a private garden, renovated throughout by the current vendors during their time of ownership. The reception room is spacious with a large bay window and ample space to lounge in front of the fire. Ideal for entertaining, a substantial dine-in kitchen offers a contemporary fully integrated kitchen providing generous storage. Adjacent, the dining room has the proportions for a large dining table with garden views. Precedent has been set on the road should you wish to seek permission to extend into the side return in the future. Patio doors provide a seamless transition to the private garden, surrounded by shrubbery and your own palm tree. The bedrooms are generous doubles with fitted wardrobes, nestled away from the street and quietly separated from one another. The upper bedroom has an en-suite with a bath and overhead shower. The second boasts doors to the garden, situated next to the second bathroom, which has a walk-in rain shower. Of further benefit, there is access to a cellar, which has been tanked and acts as a convenient utility area.