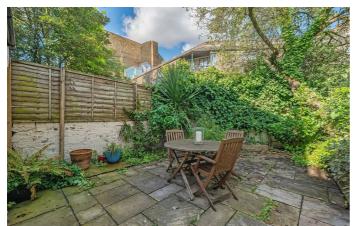

# **Property Details**

An appealing two double bedroom, two bathroom split-level flat with a private garden, renovated throughout by the current vendors during their time of ownership. The reception room is spacious with a large bay window and ample space to lounge in front of the fire. Ideal for entertaining, a substantial dine-in kitchen offers a contemporary fully integrated kitchen providing generous storage. Adjacent, the dining room has the proportions for a large dining table with garden views. Precedent has been set on the road should you wish to seek permission to extend into the side return in the future. Patio doors provide a seamless transition to the private garden, surrounded by shrubbery and your own palm tree. The bedrooms are generous doubles with fitted wardrobes, nestled away from the street and quietly separated from one another. The upper bedroom has an en-suite with a bath and overhead shower. The second boasts doors to the garden, situated next to the second bathroom, which has a walk-in rain shower. Of further benefit, there is access to a cellar, which has been tanked and acts as a convenient utility area.