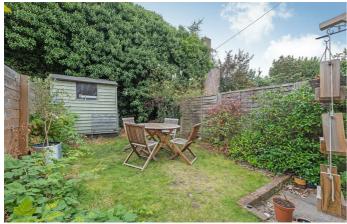

# **Property Details**

A charming five bedroom house with private garden on the popular Effra Parade, moments from Brockwell Park. The double reception boasts high ceilings and wooden floors plus two fireplaces. The kitchen has ample storage with dual aspect windows, country charm and dining area overlooking the garden. Precedent has been set if the purchaser wishes to seek permission to expand this already well-sized kitchen. French doors flow into the garden, surrounded by trees and shrubbery this suntrap feels secluded, laid to paving and lawn. To the first floor sit three bedrooms, the principal spans the width of the home. The other doubles on this floor are set to the rear with garden views. A soothingly neutral bathroom has a bath and overhead shower. On the top floor are two further bedrooms, one of similar size to the principal with exposed brickwork and a lofty ceiling. The second bathroom is opulent with double sinks and a bathtub. £1,195,000 Freehold

# Features

- Five double bedrooms
- Two bathrooms
- Private South-East facing garden
- Victorian terraced house
- Potential to extend STPP
- Moments to Brockwell Park
- Within a ten-minute walk to both Brixton and Herne Hill
- Victoria Line and Thameslink
- Freehold
- Chain-free