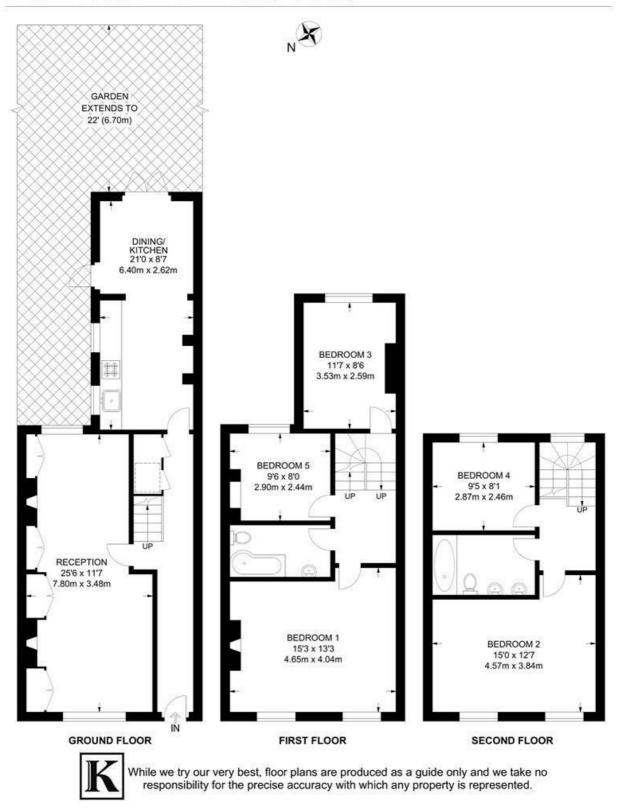

# **Property Details**

A charming five bedroom house with private garden on the popular Effra Parade, moments from Brockwell Park. The double reception boasts high ceilings and wooden floors plus two fireplaces. The kitchen has ample storage with dual aspect windows, country charm and dining area overlooking the garden. Precedent has been set if the purchaser wishes to seek permission to expand this already well-sized kitchen. French doors flow into the garden, surrounded by trees and shrubbery this suntrap feels secluded, laid to paving and lawn. To the first floor sit three bedrooms, the principal spans the width of the home. The other doubles on this floor are set to the rear with garden views. A soothingly neutral bathroom has a bath and overhead shower. On the top floor are two further bedrooms, one of similar size to the principal with exposed brickwork and a lofty ceiling. The second bathroom is opulent with double sinks and a bathtub. £1,195,000 Freehold

# Features

- Five double bedrooms
- Two bathrooms
- Private South-East facing garden
- Victorian terraced house
- Potential to extend STPP
- Moments to Brockwell Park
- Within a ten-minute walk to both Brixton and Herne Hill
- Victoria Line and Thameslink
- Freehold
- Chain-free

#### Effra Parade, SW2 5 Bedroom House

APPROXIMATE GROSS INTERNAL AREA: 1438 SQ FT / 133.6 SQ M