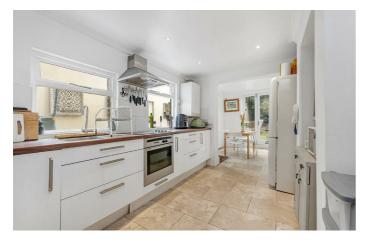

# **Property Details**

A charming five bedroom house with private garden on the popular Effra Parade, moments from Brockwell Park. The double reception boasts high ceilings and wooden floors plus two fireplaces. The kitchen has ample storage with dual aspect windows, country charm and dining area overlooking the garden. Precedent has been set if the purchaser wishes to seek permission to expand this already well-sized kitchen. French doors flow into the garden, surrounded by trees and shrubbery this suntrap feels secluded, laid to paving and lawn. To the first floor sit three bedrooms, the principal spans the width of the home. The other doubles on this floor are set to the rear with garden views. A soothingly neutral bathroom has a bath and overhead shower. On the top floor are two further bedrooms, one of similar size to the principal with exposed brickwork and a lofty ceiling. The second bathroom is opulent with double sinks and a bathtub. £1,195,000 Freehold