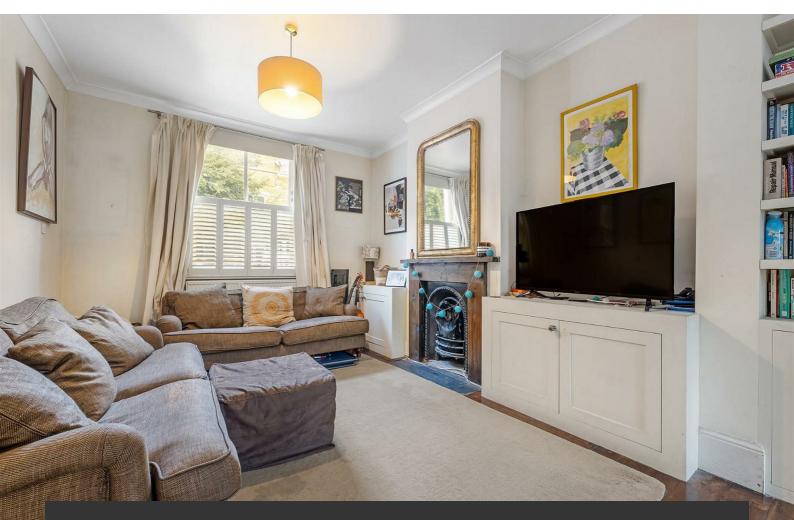

# **Property Details**

A charming five bedroom house with private garden on the popular Effra Parade, moments from Brockwell Park. The double reception boasts high ceilings and wooden floors plus two fireplaces. The kitchen has ample storage with dual aspect windows, country charm and dining area overlooking the garden. Precedent has been set if the purchaser wishes to seek permission to expand this already well-sized kitchen. French doors flow into the garden, surrounded by trees and shrubbery this suntrap feels secluded, laid to paving and lawn. To the first floor sit three bedrooms, the principal spans the width of the home. The other doubles on this floor are set to the rear with garden views. A soothingly neutral bathroom has a bath and overhead shower. On the top floor are two further bedrooms, one of similar size to the principal with exposed brickwork and a lofty ceiling. The second bathroom is opulent with double sinks and a bathtub. £1,195,000 Freehold