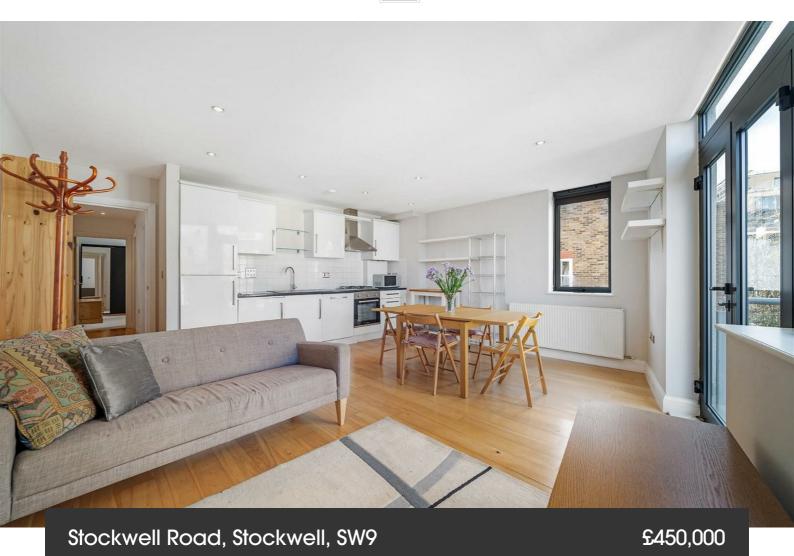

# **Property Details**

2 bedroom flat - purpose built for sale

A modern two double bedroom flat with private terrace on the well-connected Stockwell Road. Designed with modern living in mind, this bright and airy second floor flat is set within a secure and friendly building. The open-plan reception provides a comfortable lounge area, plus ample space for a dining table. Sleek and modern, the kitchen is integrated within glossy white cabinets, topped with black worktops and finished with a gas hob and neutral white tiling. This sociable room has an inviting ambience, bathed in light through dual aspect windows and large-pane patio doors to the private terrace. This low-maintenance outside spot is ideal for unwinding with a book or morning coffee. Separated for a desirable level of privacy, both bedrooms are spacious doubles, ideal for those who may wish to rent out a room. The bathroom is neutral and modern, equipped with a bathtub plus overhead shower, plus undersink storage. Of further benefit, this secure and neighbourly building is serviced by a lift, has communal bike storage and a fob entry system.

#### **Features**

- Two double bedrooms
- Private terrace
- Secure modern build with lift
- Neutrally presented throughout
- Located in the desirable Stockwell,
  Brixton, Clapham triangle

Leasehold

- Northern and Victoria lines at Stockwell station a six-minute stroll
- Brixton a seven-minute walk
- Clapham High Street a ten-minute amble
- Chain-free

#### Stockwell Road, Stockwell, SW9

## Stockwell Road, Stockwell, SW9