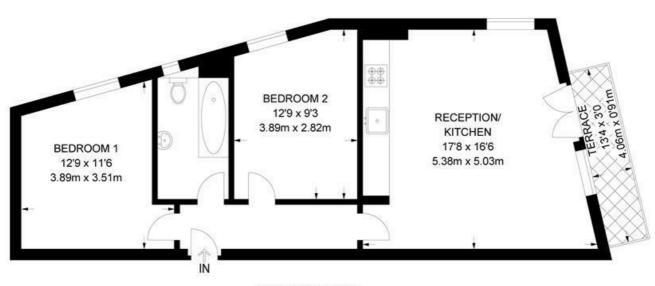

### Stockwell Road, SW9 2 Bedroom Flat

APPROXIMATE GROSS INTERNAL AREA: 608 SQ FT / 56.5 SQ M

SECOND FLOOR

While we try our very best, floor plans are produced as a guide only and we take no responsibility for the precise accuracy with which any property is represented.