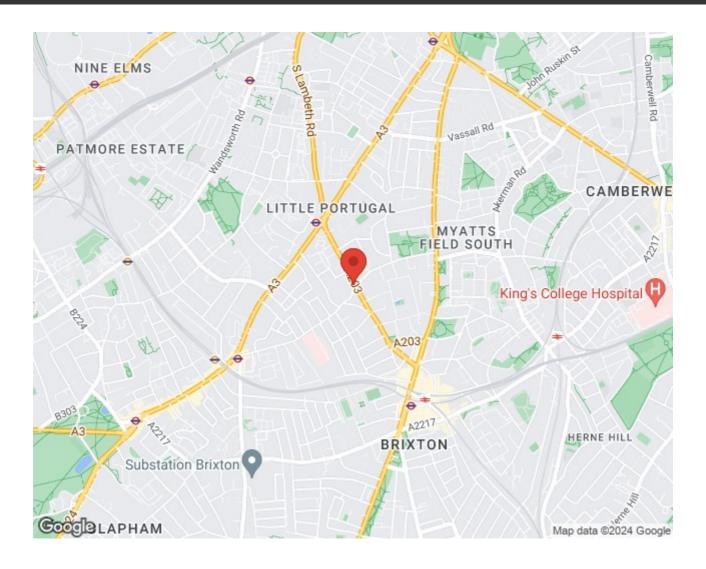

#### **Features**

- Two double bedrooms
- Private terrace
- Secure modern build with lift
- Neutrally presented throughout
- Located in the desirable Stockwell,
  Brixton, Clapham triangle

Leasehold

- Northern and Victoria lines at Stockwell station a six-minute stroll
- Brixton a seven-minute walk
- Clapham High Street a ten-minute amble
- Chain-free

#### Stockwell Road, Stockwell, SW9

## Stockwell Road, Stockwell, SW9