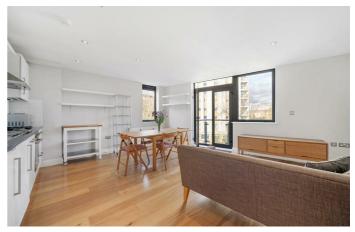

# **Property Details**

2 bedroom flat - purpose built for sale

A modern two double bedroom flat with private terrace on the well-connected Stockwell Road. Designed with modern living in mind, this bright and airy second floor flat is set within a secure and friendly building. The open-plan reception provides a comfortable lounge area, plus ample space for a dining table. Sleek and modern, the kitchen is integrated within glossy white cabinets, topped with black worktops and finished with a gas hob and neutral white tiling. This sociable room has an inviting ambience, bathed in light through dual aspect windows and large-pane patio doors to the private terrace. This low-maintenance outside spot is ideal for unwinding with a book or morning coffee. Separated for a desirable level of privacy, both bedrooms are spacious doubles, ideal for those who may wish to rent out a room. The bathroom is neutral and modern, equipped with a bathtub plus overhead shower, plus undersink storage. Of further benefit, this secure and neighbourly building is serviced by a lift, has communal bike storage and a fob entry system.

#### **Features**

- Two double bedrooms
- Private terrace
- Secure modern build with lift
- Neutrally presented throughout
- Located in the desirable Stockwell,
  Brixton, Clapham triangle

Leasehold

- Northern and Victoria lines at Stockwell station a six-minute stroll
- Brixton a seven-minute walk
- Clapham High Street a ten-minute amble
- Chain-free