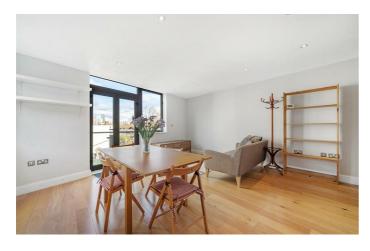

# **Property Details**

2 bedroom flat - purpose built for sale

A modern two double bedroom flat with private terrace on the well-connected Stockwell Road. Designed with modern living in mind, this bright and airy second floor flat is set within a secure and friendly building. The open-plan reception provides a comfortable lounge area, plus ample space for a dining table. Sleek and modern, the kitchen is integrated within glossy white cabinets, topped with black worktops and finished with a gas hob and neutral white tiling. This sociable room has an inviting ambience, bathed in light through dual aspect windows and large-pane patio doors to the private terrace. This low-maintenance outside spot is ideal for unwinding with a book or morning coffee. Separated for a desirable level of privacy, both bedrooms are spacious doubles, ideal for those who may wish to rent out a room. The bathroom is neutral and modern, equipped with a bathtub plus overhead shower, plus undersink storage. Of further benefit, this secure and neighbourly building is serviced by a lift, has communal bike storage and a fob entry system.

#### **Features**

- Two double bedrooms
- Private terrace
- Secure modern build with lift
- Neutrally presented throughout
- Located in the desirable Stockwell,
  Brixton, Clapham triangle

Leasehold

- Northern and Victoria lines at Stockwell station a six-minute stroll
- Brixton a seven-minute walk
- Clapham High Street a ten-minute amble
- Chain-free