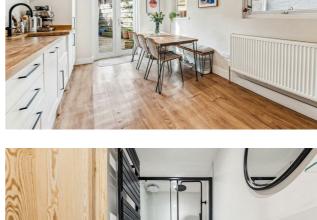

# **Property Details**

A beautiful one double bedroom garden flat, set within a blue Victorian house within the desirable village-esq Ruskin community. Renovated during the course of ownership, yet still further potential to extend the side return, converting into two double bedrooms, subject to permissions. The spacious reception has ample room to relax, with lovely light enhanced by the positioning on the street, and high ceilings, complete with elevated storage. Along the beautifully tiled hallway, the dine-in kitchen boasts wooden surfaces and shelving, with crisp shaker cabinetry and integrated appliances. Dual aspect windows create a bright ambience, casting natural light over the dining table. Patio doors lead out to the private South-facing decked garden that can be dressed with potted greenery. A rear gate and covered storage are perfect for those with bikes or prams, or repurpose to cosy covered seating. Peacefully set, the bedroom is a generous double with fitted wardrobes, high ceilings and cosy carpets. The stylish bathroom has a walk-in rain shower, black fittings and vibrant tiled flooring. A cupboard under the stairs offers additional storage.