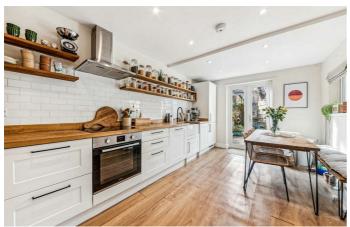

# **Property Details**

A beautiful one double bedroom garden flat, set within a blue Victorian house within the desirable village-esq Ruskin community. Renovated during the course of ownership, yet still further potential to extend the side return, converting into two double bedrooms, subject to permissions. The spacious reception has ample room to relax, with lovely light enhanced by the positioning on the street, and high ceilings, complete with elevated storage. Along the beautifully tiled hallway, the dine-in kitchen boasts wooden surfaces and shelving, with crisp shaker cabinetry and integrated appliances. Dual aspect windows create a bright ambience, casting natural light over the dining table. Patio doors lead out to the private South-facing decked garden that can be dressed with potted greenery. A rear gate and covered storage are perfect for those with bikes or prams, or repurpose to cosy covered seating. Peacefully set, the bedroom is a generous double with fitted wardrobes, high ceilings and cosy carpets. The stylish bathroom has a walk-in rain shower, black fittings and vibrant tiled flooring. A cupboard under the stairs offers additional storage.