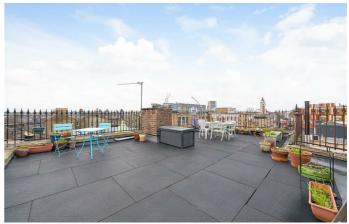

## **Property Details**

1 bedroom flat - purpose built for sale

A bright one double bedroom flat within a popular Victorian Mansion building in the heart of Brixton. This secure apartment is perfect for anyone who wants to have the wide range of Brixton's amenities within close proximity but would like to remain tucked away quietly in the rear of the building. A bright reception boasts a large bay window with plenty of space to relax, as well as dine at the table. The separate kitchen offers storage within shaker style cabinetry painted pink, equipped with a gas hob plus sink under the window. Subject to the necessary permissions, there is the potential to combine the two rooms should open plan living be preferred. Also featuring a large bay window, the bedroom is a generous double, quietly set away from the social spaces. A spacious bathroom is conveniently set in the centre of this charming property, with a bathtub plus overhead shower. The icing on the cake is the sizeable communal roof terrace offering 360 degree views across Brixton and to the City beyond. Recently refurbished, this exceptional sun trap brings a wholesome sense of community to the building. A new boiler and radiators are currently being installed.