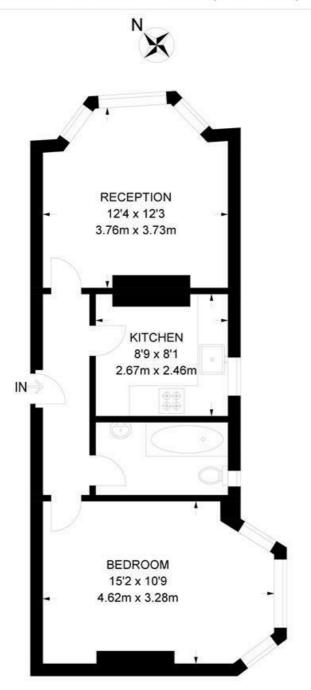

## Coldharbour Lane, SW9 1 Bedroom Flat

APPROXIMATE GROSS INTERNAL AREA: 475 SQ FT / 44 SQ M

#### SECOND FLOOR

While we try our very best, floor plans are produced as a guide only and we take no responsibility for the precise accuracy with which any property is represented.