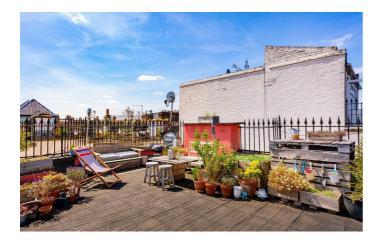

## **Property Details**

1 bedroom flat - purpose built for sale

A bright one double bedroom flat within a popular Victorian Mansion building in the heart of Brixton. This secure apartment is perfect for anyone who wants to have the wide range of Brixton's amenities within close proximity but would like to remain tucked away quietly in the rear of the building. A bright reception boasts a large bay window with plenty of space to relax, as well as dine at the table. The separate kitchen offers storage within shaker style cabinetry painted pink, equipped with a gas hob plus sink under the window. Subject to the necessary permissions, there is the potential to combine the two rooms should open plan living be preferred. Also featuring a large bay window, the bedroom is a generous double, quietly set away from the social spaces. A spacious bathroom is conveniently set in the centre of this charming property, with a bathtub plus overhead shower. The icing on the cake is the sizeable communal roof terrace offering 360 degree views across Brixton and to the City beyond. Recently refurbished, this exceptional sun trap brings a wholesome sense of community to the building. A new boiler and radiators are currently being installed.