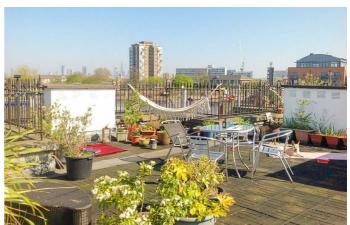

## **Property Details**

1 bedroom flat - purpose built for sale

A bright one double bedroom flat within a popular Victorian Mansion building in the heart of Brixton. This secure apartment is perfect for anyone who wants to have the wide range of Brixton's amenities within close proximity but would like to remain tucked away quietly in the rear of the building. A bright reception boasts a large bay window with plenty of space to relax, as well as dine at the table. The separate kitchen offers storage within shaker style cabinetry painted pink, equipped with a gas hob plus sink under the window. Subject to the necessary permissions, there is the potential to combine the two rooms should open plan living be preferred. Also featuring a large bay window, the bedroom is a generous double, quietly set away from the social spaces. A spacious bathroom is conveniently set in the centre of this charming property, with a bathtub plus overhead shower. The icing on the cake is the sizeable communal roof terrace offering 360 degree views across Brixton and to the City beyond. Recently refurbished, this exceptional sun trap brings a wholesome sense of community to the building. A new boiler and radiators are currently being installed.