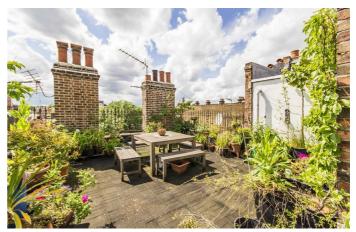

## **Property Details**

1 bedroom flat - purpose built for sale

A bright one double bedroom flat within a popular Victorian Mansion building in the heart of Brixton. This secure apartment is perfect for anyone who wants to have the wide range of Brixton's amenities within close proximity but would like to remain tucked away quietly in the rear of the building. A bright reception boasts a large bay window with plenty of space to relax, as well as dine at the table. The separate kitchen offers storage within shaker style cabinetry painted pink, equipped with a gas hob plus sink under the window. Subject to the necessary permissions, there is the potential to combine the two rooms should open plan living be preferred. Also featuring a large bay window, the bedroom is a generous double, quietly set away from the social spaces. A spacious bathroom is conveniently set in the centre of this charming property, with a bathtub plus overhead shower. The icing on the cake is the sizeable communal roof terrace offering 360 degree views across Brixton and to the City beyond. Recently refurbished, this exceptional sun trap brings a wholesome sense of community to the building. A new boiler and radiators are currently being installed.