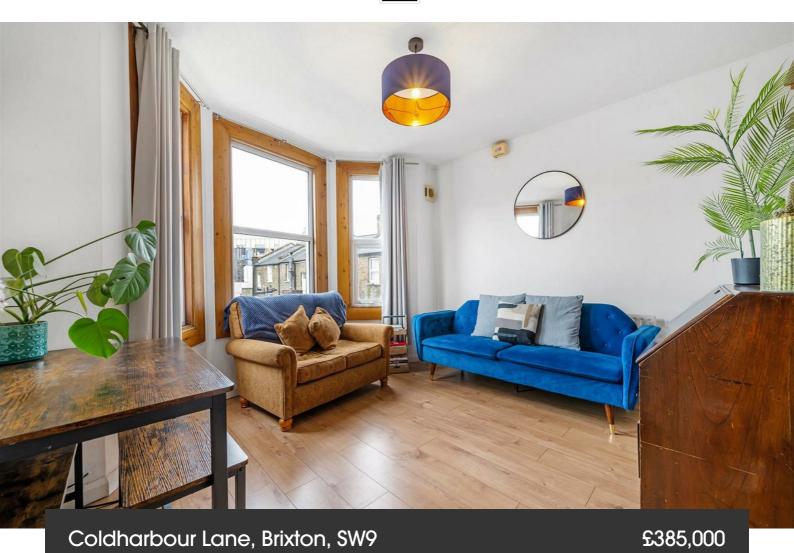

## **Property Details**

1 bedroom flat - purpose built for sale

A bright one double bedroom flat within a popular Victorian Mansion building in the heart of Brixton. This secure apartment is perfect for anyone who wants to have the wide range of Brixton's amenities within close proximity but would like to remain tucked away quietly in the rear of the building. A bright reception boasts a large bay window with plenty of space to relax, as well as dine at the table. The separate kitchen offers storage within shaker style cabinetry painted pink, equipped with a gas hob plus sink under the window. Subject to the necessary permissions, there is the potential to combine the two rooms should open plan living be preferred. Also featuring a large bay window, the bedroom is a generous double, quietly set away from the social spaces. A spacious bathroom is conveniently set in the centre of this charming property, with a bathtub plus overhead shower. The icing on the cake is the sizeable communal roof terrace offering 360 degree views across Brixton and to the City beyond. Recently refurbished, this exceptional sun trap brings a wholesome sense of community to the building. A new boiler and radiators are currently being installed.

#### Coldharbour Lane, Brixton, SW9