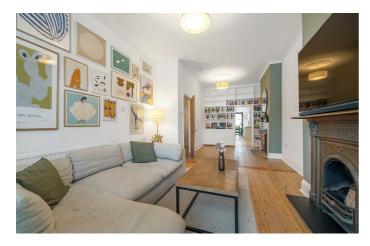

# **Property Details**

An attractive five bedroom, two bathroom Victorian home on the neighbourly Sulina Road, a quiet street tucked away close to the amenities and transport links of Brixton Hill. Fully extended, this beautiful home strikes a balance of period features and modern finishes to create an appealing ambience. The ground floor comprises a dual-aspect reception, running through into a splendid rear dine-in kitchen plus a convenient downstairs W.C. The double reception displays period character and polished wood floors creating a beautiful flow to the ground floor whilst bouncing natural light from front and rear. With a country feel the kitchen is large with light features, an island and space for a table, providing the ideal family or entertainment hub. Bi-fold doors transition into to the South-West facing private garden, appealingly low-maintenance. Over the upper floors are five bedrooms, the two largest spanning the width of the house, one with an en-suite. A tastefully decorated family bathroom services the rest of the bedrooms, with separate rain shower and roll-top bath.