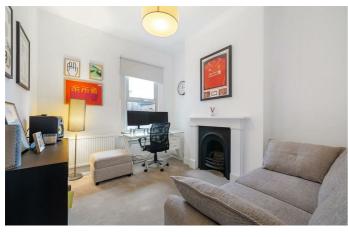

# **Property Details**

An attractive five bedroom, two bathroom Victorian home on the neighbourly Sulina Road, a quiet street tucked away close to the amenities and transport links of Brixton Hill. Fully extended, this beautiful home strikes a balance of period features and modern finishes to create an appealing ambience. The ground floor comprises a dual-aspect reception, running through into a splendid rear dine-in kitchen plus a convenient downstairs W.C. The double reception displays period character and polished wood floors creating a beautiful flow to the ground floor whilst bouncing natural light from front and rear. With a country feel the kitchen is large with light features, an island and space for a table, providing the ideal family or entertainment hub. Bi-fold doors transition into to the South-West facing private garden, appealingly low-maintenance. Over the upper floors are five bedrooms, the two largest spanning the width of the house, one with an en-suite. A tastefully decorated family bathroom services the rest of the bedrooms, with separate rain shower and roll-top bath.