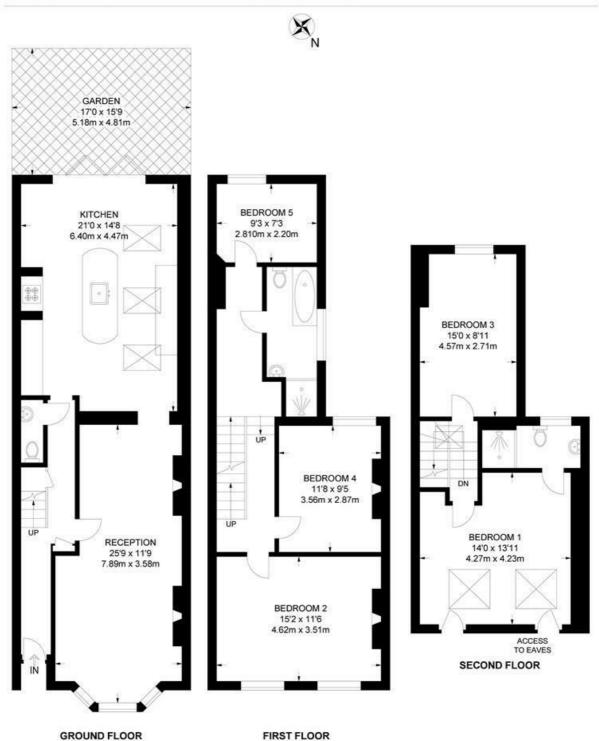

#### Sulina Road, SW2 5 Bedroom House

APPROXIMATE GROSS INTERNAL AREA: 1666 SQ FT / 154.8 SQ M

K

While we try our very best, floor plans are produced as a guide only and we take no responsibility for the precise accuracy with which any property is represented.