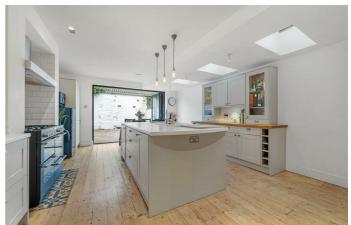

# **Property Details**

An attractive five bedroom, two bathroom Victorian home on the neighbourly Sulina Road, a quiet street tucked away close to the amenities and transport links of Brixton Hill. Fully extended, this beautiful home strikes a balance of period features and modern finishes to create an appealing ambience. The ground floor comprises a dual-aspect reception, running through into a splendid rear dine-in kitchen plus a convenient downstairs W.C. The double reception displays period character and polished wood floors creating a beautiful flow to the ground floor whilst bouncing natural light from front and rear. With a country feel the kitchen is large with light features, an island and space for a table, providing the ideal family or entertainment hub. Bi-fold doors transition into to the South-West facing private garden, appealingly low-maintenance. Over the upper floors are five bedrooms, the two largest spanning the width of the house, one with an en-suite. A tastefully decorated family bathroom services the rest of the bedrooms, with separate rain shower and roll-top bath.