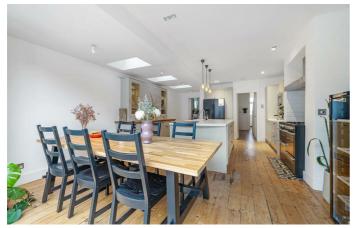

# **Property Details**

An attractive five bedroom, two bathroom Victorian home on the neighbourly Sulina Road, a quiet street tucked away close to the amenities and transport links of Brixton Hill. Fully extended, this beautiful home strikes a balance of period features and modern finishes to create an appealing ambience. The ground floor comprises a dual-aspect reception, running through into a splendid rear dine-in kitchen plus a convenient downstairs W.C. The double reception displays period character and polished wood floors creating a beautiful flow to the ground floor whilst bouncing natural light from front and rear. With a country feel the kitchen is large with light features, an island and space for a table, providing the ideal family or entertainment hub. Bi-fold doors transition into to the South-West facing private garden, appealingly low-maintenance. Over the upper floors are five bedrooms, the two largest spanning the width of the house, one with an en-suite. A tastefully decorated family bathroom services the rest of the bedrooms, with separate rain shower and roll-top bath.