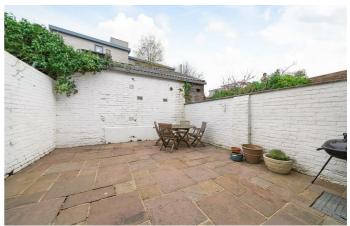

# **Property Details**

An attractive five bedroom, two bathroom Victorian home on the neighbourly Sulina Road, a quiet street tucked away close to the amenities and transport links of Brixton Hill. Fully extended, this beautiful home strikes a balance of period features and modern finishes to create an appealing ambience. The ground floor comprises a dual-aspect reception, running through into a splendid rear dine-in kitchen plus a convenient downstairs W.C. The double reception displays period character and polished wood floors creating a beautiful flow to the ground floor whilst bouncing natural light from front and rear. With a country feel the kitchen is large with light features, an island and space for a table, providing the ideal family or entertainment hub. Bi-fold doors transition into to the South-West facing private garden, appealingly low-maintenance. Over the upper floors are five bedrooms, the two largest spanning the width of the house, one with an en-suite. A tastefully decorated family bathroom services the rest of the bedrooms, with separate rain shower and roll-top bath.

### **Features**

- Five bedrooms
- Two bathrooms plus WC
- Private South-West facing garden
- Victorian house
- Renovations carried out
- Well-presented throughout
- Swift transport links to Victoria and London Bridge
- Brixton a fifteen-minute walk or fiveminute bus
- Streatham Hill an eight-minute walk
- Freehold