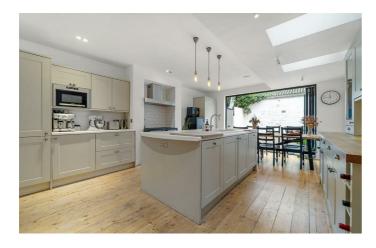

# **Property Details**

An attractive five bedroom, two bathroom Victorian home on the neighbourly Sulina Road, a quiet street tucked away close to the amenities and transport links of Brixton Hill. Fully extended, this beautiful home strikes a balance of period features and modern finishes to create an appealing ambience. The ground floor comprises a dual-aspect reception, running through into a splendid rear dine-in kitchen plus a convenient downstairs W.C. The double reception displays period character and polished wood floors creating a beautiful flow to the ground floor whilst bouncing natural light from front and rear. With a country feel the kitchen is large with light features, an island and space for a table, providing the ideal family or entertainment hub. Bi-fold doors transition into to the South-West facing private garden, appealingly low-maintenance. Over the upper floors are five bedrooms, the two largest spanning the width of the house, one with an en-suite. A tastefully decorated family bathroom services the rest of the bedrooms, with separate rain shower and roll-top bath.