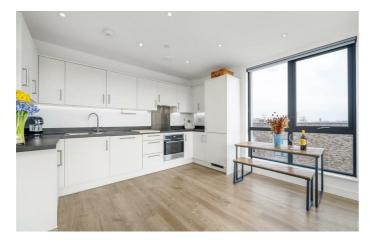

**Property Details** 

2 bedroom flat - purpose built for sale

A fantastic two double bedroom, two bathroom penthouse apartment with a sunny private terrace, in a luxury modern development in the heart of Brixton. The maintained grounds include a communal terrace, lift and bike storage. Set within a secure gated modern build with outstanding build warranty, incredible heat and noise insulation and finished with exceptional attention to detail. An impressive open-plan reception has multiple large windows and glass doors opening out onto a private terrace. The gloss kitchen is integrated with appliances and all you may need in worktop and storage space. Glass and natural light are a running theme throughout and the two double bedrooms are flooded with light from floor to ceiling large-pane windows, glazed to modern energy standards. The principal bedroom benefits from fitted wardrobes and an en-suite with shower. There is a spacious luxury family bathroom with both shower and bath. Last but not least, two storage cupboards in the appealing entrance hall. There is a strong community feel to the building, a really pleasant place to live.