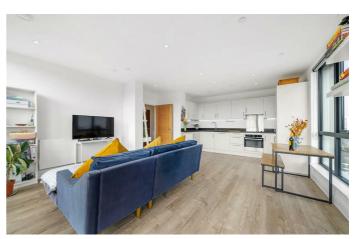

**Property Details** 

2 bedroom flat - purpose built for sale

A fantastic two double bedroom, two bathroom penthouse apartment with a sunny private terrace, in a luxury modern development in the heart of Brixton. The maintained grounds include a communal terrace, lift and bike storage. Set within a secure gated modern build with outstanding build warranty, incredible heat and noise insulation and finished with exceptional attention to detail. An impressive open-plan reception has multiple large windows and glass doors opening out onto a private terrace. The gloss kitchen is integrated with appliances and all you may need in worktop and storage space. Glass and natural light are a running theme throughout and the two double bedrooms are flooded with light from floor to ceiling large-pane windows, glazed to modern energy standards. The principal bedroom benefits from fitted wardrobes and an en-suite with shower. There is a spacious luxury family bathroom with both shower and bath. Last but not least, two storage cupboards in the appealing entrance hall. There is a strong community feel to the building, a really pleasant place to live.