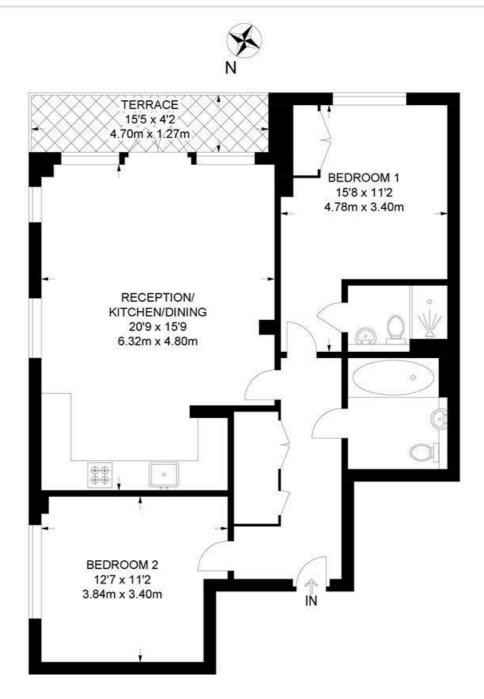

## Coal Lane, SW9 2 Bedroom Flat

APPROXIMATE GROSS INTERNAL AREA: 827 SQ FT / 77 SQ M

#### SIXTH FLOOR

While we try our very best, floor plans are produced as a guide only and we take no responsibility for the precise accuracy with which any property is represented.