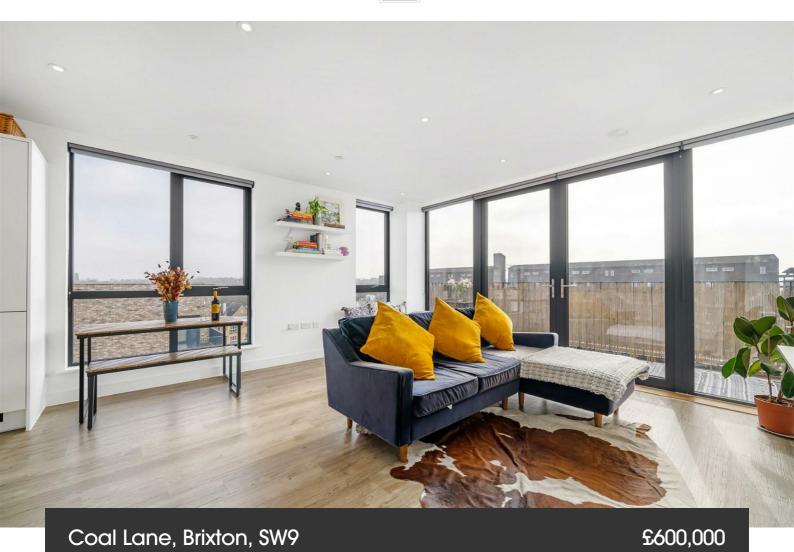

**Property Details** 

2 bedroom flat - purpose built for sale

A fantastic two double bedroom, two bathroom penthouse apartment with a sunny private terrace, in a luxury modern development in the heart of Brixton. The maintained grounds include a communal terrace, lift and bike storage. Set within a secure gated modern build with outstanding build warranty, incredible heat and noise insulation and finished with exceptional attention to detail. An impressive open-plan reception has multiple large windows and glass doors opening out onto a private terrace. The gloss kitchen is integrated with appliances and all you may need in worktop and storage space. Glass and natural light are a running theme throughout and the two double bedrooms are flooded with light from floor to ceiling large-pane windows, glazed to modern energy standards. The principal bedroom benefits from fitted wardrobes and an en-suite with shower. There is a spacious luxury family bathroom with both shower and bath. Last but not least, two storage cupboards in the appealing entrance hall. There is a strong community feel to the building, a really pleasant place to live.

#### **Features**

- Penthouse apartment
- Two double bedrooms
- Two bathrooms
- Private South-East facing terrace

Leasehold

- Additional communal terrace
- Secure modern build
- Over 825 square feet
- Triple glazed windows, creating a peaceful atmosphere
- Heart of Brixton in moments
- Excellent transport links

#### Coal Lane, Brixton, SW9

### Coal Lane, Brixton, SW9