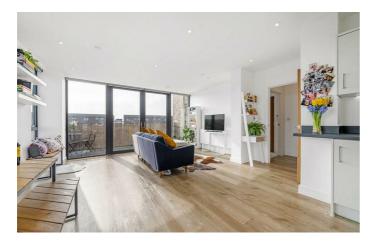

**Property Details** 

2 bedroom flat - purpose built for sale

A fantastic two double bedroom, two bathroom penthouse apartment with a sunny private terrace, in a luxury modern development in the heart of Brixton. The maintained grounds include a communal terrace, lift and bike storage. Set within a secure gated modern build with outstanding build warranty, incredible heat and noise insulation and finished with exceptional attention to detail. An impressive open-plan reception has multiple large windows and glass doors opening out onto a private terrace. The gloss kitchen is integrated with appliances and all you may need in worktop and storage space. Glass and natural light are a running theme throughout and the two double bedrooms are flooded with light from floor to ceiling large-pane windows, glazed to modern energy standards. The principal bedroom benefits from fitted wardrobes and an en-suite with shower. There is a spacious luxury family bathroom with both shower and bath. Last but not least, two storage cupboards in the appealing entrance hall. There is a strong community feel to the building, a really pleasant place to live.