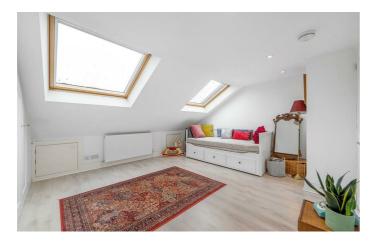

## **Property Details**

An impressive five double bedroom Victorian home on an attractive residential street within the LTN and the catchment areas for Sudbourne and Corpus Christi schools. The dual aspect reception rooms are a beautiful heart of the home with characterful features enhanced by down-lighting for a modern touch. A convenient W.C. and cloakroom, lead to the kitchen with an abundance of storage within cabinetry along both lengths. Wooden worktops wrap around to a breakfast bar. French doors allow a seamless transition to the private garden which has been re-modelled to a low-maintenance, striking outdoor spot. Arranged over the first floor are three double bedrooms. One spanning the width of the property with bay window and original fireplace. The further two bedrooms are nestled at the rear with leafy views. A renovated bathroom with bathtub separates these bedrooms. The second floor comprises the fourth and fifth bedrooms. Peacefully atop the house the larger is a suite with fitted wardrobes, access to eaves storage and a luxurious en-suite with walk-in rain shower. The fifth double bedroom is currently a home office, a versatile room with the rarity of a terrace with city views across the skyline.