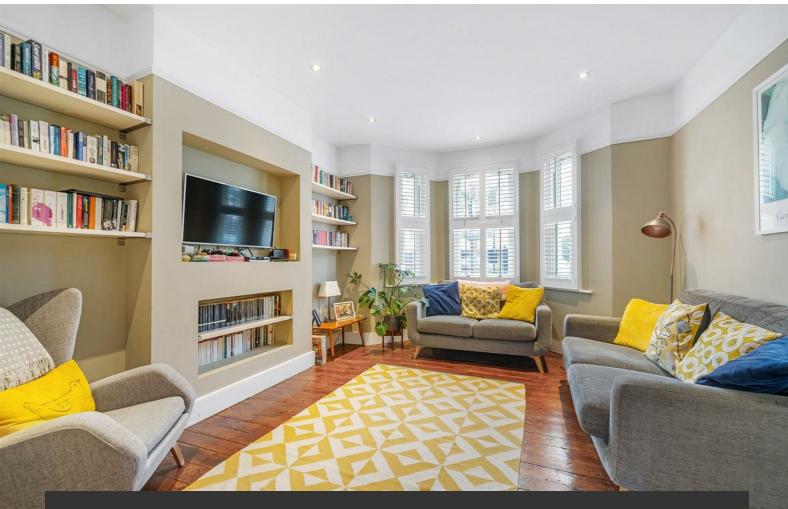

## **Property Details**

An impressive five double bedroom Victorian home on an attractive residential street within the LTN and the catchment areas for Sudbourne and Corpus Christi schools. The dual aspect reception rooms are a beautiful heart of the home with characterful features enhanced by down-lighting for a modern touch. A convenient W.C. and cloakroom, lead to the kitchen with an abundance of storage within cabinetry along both lengths. Wooden worktops wrap around to a breakfast bar. French doors allow a seamless transition to the private garden which has been re-modelled to a low-maintenance, striking outdoor spot. Arranged over the first floor are three double bedrooms. One spanning the width of the property with bay window and original fireplace. The further two bedrooms are nestled at the rear with leafy views. A renovated bathroom with bathtub separates these bedrooms. The second floor comprises the fourth and fifth bedrooms. Peacefully atop the house the larger is a suite with fitted wardrobes, access to eaves storage and a luxurious en-suite with walk-in rain shower. The fifth double bedroom is currently a home office, a versatile room with the rarity of a terrace with city views across the skyline.

#### **Features**

- Five double bedrooms
- Two bathrooms plus W.C.
- Victorian freehold house
- Private garden and terrace
- Well-presented throughout
- Sudbourne and Corpus Christi catchment area
- Local amenities and eateries on the doorstep
- Equidistant between Clapham and Brixton
- Northern and Victoria Lines, Overground and Trains