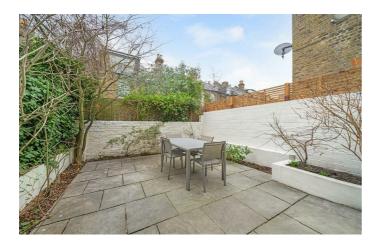

## **Property Details**

An impressive five double bedroom Victorian home on an attractive residential street within the LTN and the catchment areas for Sudbourne and Corpus Christi schools. The dual aspect reception rooms are a beautiful heart of the home with characterful features enhanced by down-lighting for a modern touch. A convenient W.C. and cloakroom, lead to the kitchen with an abundance of storage within cabinetry along both lengths. Wooden worktops wrap around to a breakfast bar. French doors allow a seamless transition to the private garden which has been re-modelled to a low-maintenance, striking outdoor spot. Arranged over the first floor are three double bedrooms. One spanning the width of the property with bay window and original fireplace. The further two bedrooms are nestled at the rear with leafy views. A renovated bathroom with bathtub separates these bedrooms. The second floor comprises the fourth and fifth bedrooms. Peacefully atop the house the larger is a suite with fitted wardrobes, access to eaves storage and a luxurious en-suite with walk-in rain shower. The fifth double bedroom is currently a home office, a versatile room with the rarity of a terrace with city views across the skyline.