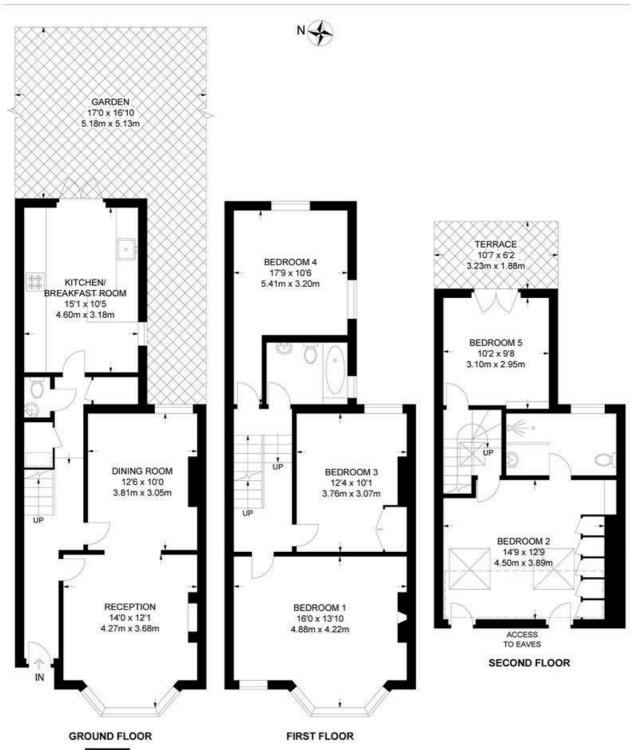

#### Strathleven Road, SW2 5 Bedroom House

APPROXIMATE GROSS INTERNAL AREA: 1590 SQ FT / 147.7 SQ M

K

While we try our very best, floor plans are produced as a guide only and we take no responsibility for the precise accuracy with which any property is represented.