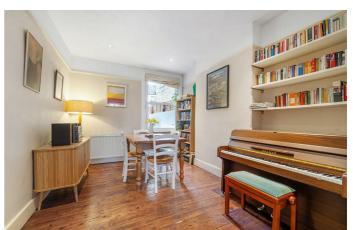

## **Property Details**

An impressive five double bedroom Victorian home on an attractive residential street within the LTN and the catchment areas for Sudbourne and Corpus Christi schools. The dual aspect reception rooms are a beautiful heart of the home with characterful features enhanced by down-lighting for a modern touch. A convenient W.C. and cloakroom, lead to the kitchen with an abundance of storage within cabinetry along both lengths. Wooden worktops wrap around to a breakfast bar. French doors allow a seamless transition to the private garden which has been re-modelled to a low-maintenance, striking outdoor spot. Arranged over the first floor are three double bedrooms. One spanning the width of the property with bay window and original fireplace. The further two bedrooms are nestled at the rear with leafy views. A renovated bathroom with bathtub separates these bedrooms. The second floor comprises the fourth and fifth bedrooms. Peacefully atop the house the larger is a suite with fitted wardrobes, access to eaves storage and a luxurious en-suite with walk-in rain shower. The fifth double bedroom is currently a home office, a versatile room with the rarity of a terrace with city views across the skyline.