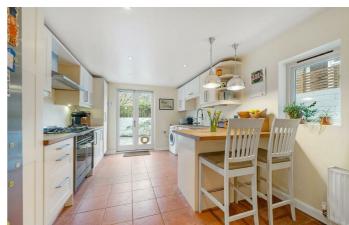

## **Property Details**

An impressive five double bedroom Victorian home on an attractive residential street within the LTN and the catchment areas for Sudbourne and Corpus Christi schools. The dual aspect reception rooms are a beautiful heart of the home with characterful features enhanced by down-lighting for a modern touch. A convenient W.C. and cloakroom, lead to the kitchen with an abundance of storage within cabinetry along both lengths. Wooden worktops wrap around to a breakfast bar. French doors allow a seamless transition to the private garden which has been re-modelled to a low-maintenance, striking outdoor spot. Arranged over the first floor are three double bedrooms. One spanning the width of the property with bay window and original fireplace. The further two bedrooms are nestled at the rear with leafy views. A renovated bathroom with bathtub separates these bedrooms. The second floor comprises the fourth and fifth bedrooms. Peacefully atop the house the larger is a suite with fitted wardrobes, access to eaves storage and a luxurious en-suite with walk-in rain shower. The fifth double bedroom is currently a home office, a versatile room with the rarity of a terrace with city views across the skyline.