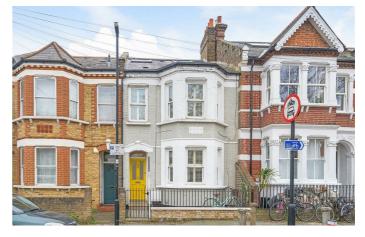

Strathleven Road, Brixton, SW2

5 bedroom house for sale

£1,100,000 Freehold

## **Property Details**

An impressive five double bedroom Victorian home on an attractive residential street within the LTN and the catchment areas for Sudbourne and Corpus Christi schools. The dual aspect reception rooms are a beautiful heart of the home with characterful features enhanced by down-lighting for a modern touch. A convenient W.C. and cloakroom, lead to the kitchen with an abundance of storage within cabinetry along both lengths. Wooden worktops wrap around to a breakfast bar. French doors allow a seamless transition to the private garden which has been re-modelled to a low-maintenance, striking outdoor spot. Arranged over the first floor are three double bedrooms. One spanning the width of the property with bay window and original fireplace. The further two bedrooms are nestled at the rear with leafy views. A renovated bathroom with bathtub separates these bedrooms. The second floor comprises the fourth and fifth bedrooms. Peacefully atop the house the larger is a suite with fitted wardrobes, access to eaves storage and a luxurious en-suite with walk-in rain shower. The fifth double bedroom is currently a home office, a versatile room with the rarity of a terrace with city views across the skyline.