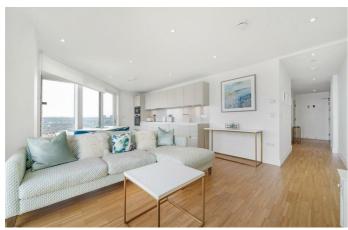

## **Property Details**

2 bedroom flat - purpose built for sale

A phenomenal two double bedroom, two bathroom spacious apartment on the 12th floor of a luxury secure development with breath-taking panoramic views of the London skyline and over 800 square feet of internal living space. The property is situated in the heart of Brixton, moments from Brixton Village and the tube station. The popular green open spaces of Brockwell Park and the amenities on Clapham High Street are all within walking distance, covering the wants and needs of the majority of potential purchasers. The stunning 270-degree views across London from Wembley Stadium, Battersea PowerStation, Westminster, City of London, Canary Wharf, and back towards Crystal Palace, allow this apartment to stand out from the competition. Other selling points include underfloor heating throughout, Quartz composite worktops, built-in Bosch appliances, timber oak flooring, and recessed downlighting. The building benefits from lift access, a 10-year building warranty, handy secure bike storage, and a large shared communal roof terrace with equally impressive views.