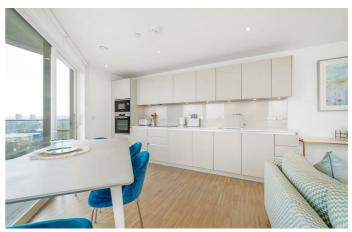

## **Property Details**

2 bedroom flat - purpose built for sale

A phenomenal two double bedroom, two bathroom spacious apartment on the 12th floor of a luxury secure development with breath-taking panoramic views of the London skyline and over 800 square feet of internal living space. The property is situated in the heart of Brixton, moments from Brixton Village and the tube station. The popular green open spaces of Brockwell Park and the amenities on Clapham High Street are all within walking distance, covering the wants and needs of the majority of potential purchasers. The stunning 270-degree views across London from Wembley Stadium, Battersea PowerStation, Westminster, City of London, Canary Wharf, and back towards Crystal Palace, allow this apartment to stand out from the competition. Other selling points include underfloor heating throughout, Quartz composite worktops, built-in Bosch appliances, timber oak flooring, and recessed downlighting. The building benefits from lift access, a 10-year building warranty, handy secure bike storage, and a large shared communal roof terrace with equally impressive views.

#### **Features**

- Two double bedrooms
- Two bathrooms
- Nestled away quietly on the 8th floor
- Nearly 800 square feet of internal living space

Leasehold

- Underfloor heating throughout
- Private roof terrace with 270-degree panoramic views
- Large communal terrace and secure bike storage
- Cental Brixton, moments from Brixton tube station and Brixton Village
- A short stroll to Brockwell Park
- Chain-free