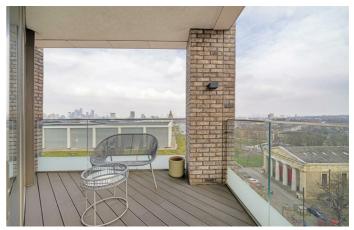

## **Property Details**

2 bedroom flat - purpose built for sale

A phenomenal two double bedroom, two bathroom spacious apartment on the 12th floor of a luxury secure development with breath-taking panoramic views of the London skyline and over 800 square feet of internal living space. The property is situated in the heart of Brixton, moments from Brixton Village and the tube station. The popular green open spaces of Brockwell Park and the amenities on Clapham High Street are all within walking distance, covering the wants and needs of the majority of potential purchasers. The stunning 270-degree views across London from Wembley Stadium, Battersea PowerStation, Westminster, City of London, Canary Wharf, and back towards Crystal Palace, allow this apartment to stand out from the competition. Other selling points include underfloor heating throughout, Quartz composite worktops, built-in Bosch appliances, timber oak flooring, and recessed downlighting. The building benefits from lift access, a 10-year building warranty, handy secure bike storage, and a large shared communal roof terrace with equally impressive views.

#### **Features**

- Two double bedrooms
- Two bathrooms
- Nestled away quietly on the 8th floor
- Nearly 800 square feet of internal living space

Leasehold

- Underfloor heating throughout
- Private roof terrace with 270-degree panoramic views
- Large communal terrace and secure bike storage
- Cental Brixton, moments from Brixton tube station and Brixton Village
- A short stroll to Brockwell Park
- Chain-free