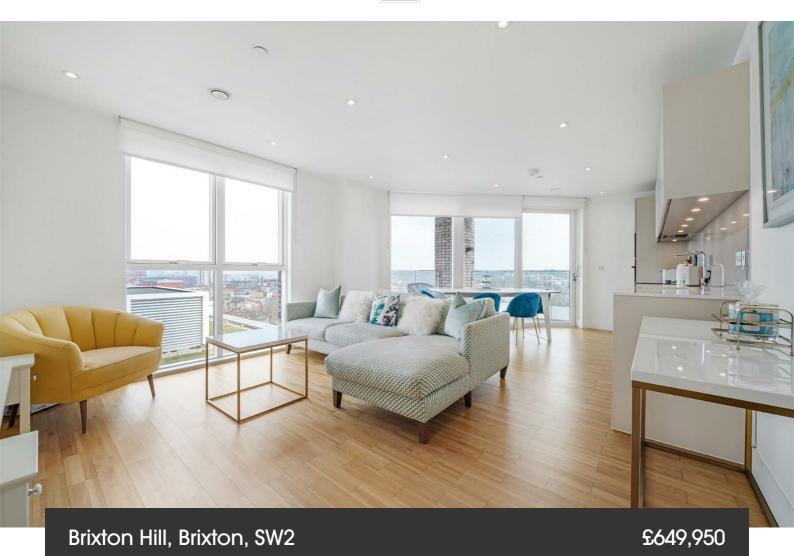

## **Property Details**

2 bedroom flat - purpose built for sale

A phenomenal two double bedroom, two bathroom spacious apartment on the 12th floor of a luxury secure development with breath-taking panoramic views of the London skyline and over 800 square feet of internal living space. The property is situated in the heart of Brixton, moments from Brixton Village and the tube station. The popular green open spaces of Brockwell Park and the amenities on Clapham High Street are all within walking distance, covering the wants and needs of the majority of potential purchasers. The stunning 270-degree views across London from Wembley Stadium, Battersea PowerStation, Westminster, City of London, Canary Wharf, and back towards Crystal Palace, allow this apartment to stand out from the competition. Other selling points include underfloor heating throughout, Quartz composite worktops, built-in Bosch appliances, timber oak flooring, and recessed downlighting. The building benefits from lift access, a 10-year building warranty, handy secure bike storage, and a large shared communal roof terrace with equally impressive views.

#### **Features**

- Two double bedrooms
- Two bathrooms
- Nestled away quietly on the 8th floor
- Nearly 800 square feet of internal living space

Leasehold

- Underfloor heating throughout
- Private roof terrace with 270-degree panoramic views
- Large communal terrace and secure bike storage
- Cental Brixton, moments from Brixton tube station and Brixton Village
- A short stroll to Brockwell Park
- Chain-free