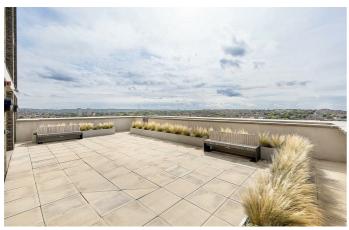

## **Property Details**

2 bedroom flat - purpose built for sale

A phenomenal two double bedroom, two bathroom spacious apartment on the 12th floor of a luxury secure development with breath-taking panoramic views of the London skyline and over 800 square feet of internal living space. The property is situated in the heart of Brixton, moments from Brixton Village and the tube station. The popular green open spaces of Brockwell Park and the amenities on Clapham High Street are all within walking distance, covering the wants and needs of the majority of potential purchasers. The stunning 270-degree views across London from Wembley Stadium, Battersea PowerStation, Westminster, City of London, Canary Wharf, and back towards Crystal Palace, allow this apartment to stand out from the competition. Other selling points include underfloor heating throughout, Quartz composite worktops, built-in Bosch appliances, timber oak flooring, and recessed downlighting. The building benefits from lift access, a 10-year building warranty, handy secure bike storage, and a large shared communal roof terrace with equally impressive views.

#### **Features**

- Two double bedrooms
- Two bathrooms
- Nestled away quietly on the 8th floor
- Nearly 800 square feet of internal living space

Leasehold

- Underfloor heating throughout
- Private roof terrace with 270-degree panoramic views
- Large communal terrace and secure bike storage
- Cental Brixton, moments from Brixton tube station and Brixton Village
- A short stroll to Brockwell Park
- Chain-free