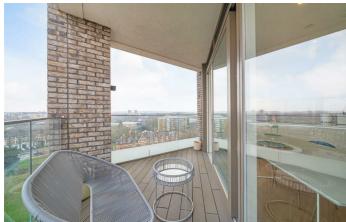

## **Property Details**

2 bedroom flat - purpose built for sale

A phenomenal two double bedroom, two bathroom spacious apartment on the 12th floor of a luxury secure development with breath-taking panoramic views of the London skyline and over 800 square feet of internal living space. The property is situated in the heart of Brixton, moments from Brixton Village and the tube station. The popular green open spaces of Brockwell Park and the amenities on Clapham High Street are all within walking distance, covering the wants and needs of the majority of potential purchasers. The stunning 270-degree views across London from Wembley Stadium, Battersea PowerStation, Westminster, City of London, Canary Wharf, and back towards Crystal Palace, allow this apartment to stand out from the competition. Other selling points include underfloor heating throughout, Quartz composite worktops, built-in Bosch appliances, timber oak flooring, and recessed downlighting. The building benefits from lift access, a 10-year building warranty, handy secure bike storage, and a large shared communal roof terrace with equally impressive views.

#### **Features**

- Two double bedrooms
- Two bathrooms
- Nestled away quietly on the 8th floor
- Nearly 800 square feet of internal living space

Leasehold

- Underfloor heating throughout
- Private roof terrace with 270-degree panoramic views
- Large communal terrace and secure bike storage
- Cental Brixton, moments from Brixton tube station and Brixton Village
- A short stroll to Brockwell Park
- Chain-free