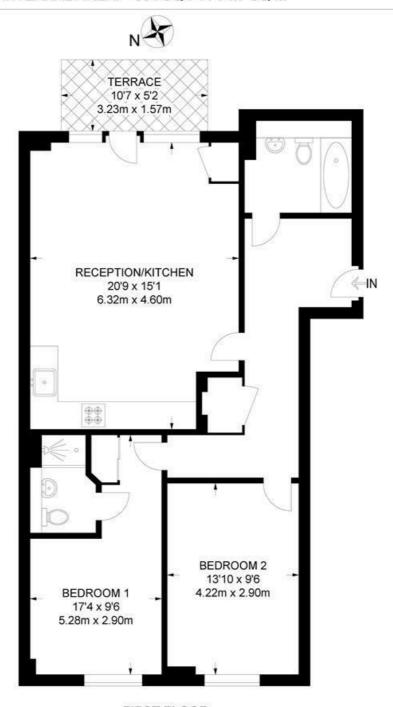

### Blairderry Road, SW2 2 Bedroom Flat

APPROXIMATE GROSS INTERNAL AREA: 804 SQ FT / 74.7 SQ M

FIRST FLOOR

While we try our very best, floor plans are produced as a guide only and we take no responsibility for the precise accuracy with which any property is represented.