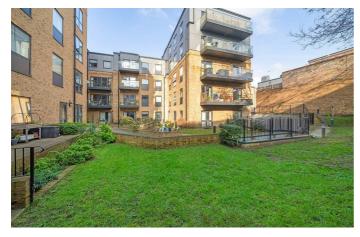

## **Property Details**

2 bedroom flat - purpose built for sale

A spacious two bedroom, two bathroom apartment with a private terrace. Set in a modern building overlooking the communal gardens with bike storage and high energy efficiency. The expansive open-plan reception is sociable, dine with guests, unwind, or cook. Wrapping around in an ergonomic shape, the integrated kitchen has storage within gloss cabinets, with sleek white surfaces. Large pane windows bathe the room with light, with a door to the terrace. Glass balustrades add to the light flow whilst sheltering, also covered from above the terrace can be used come rain or shine. Providing a lovely outlook from the terrace, the well-maintained communal grounds offer further outdoor options. Both bedrooms are doubles, one with built-in wardrobes and a luxurious ensuite. The main bathroom has a bath tub with overhead shower. A cupboard in the generous entrance hall offers additional storage.

#### **Features**

• Two double bedrooms

Leasehold

- Two bathrooms
- Private terrace plus communal gardens
- Secure modern build
- Over 800 square feet
- Bike storage
- Sought-after location
- Close to amenities
- Streatham Hill station a fourminute walk
- Chain-free