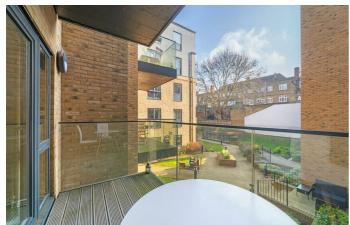

## **Property Details**

2 bedroom flat - purpose built for sale

A spacious two bedroom, two bathroom apartment with a private terrace. Set in a modern building overlooking the communal gardens with bike storage and high energy efficiency. The expansive open-plan reception is sociable, dine with guests, unwind, or cook. Wrapping around in an ergonomic shape, the integrated kitchen has storage within gloss cabinets, with sleek white surfaces. Large pane windows bathe the room with light, with a door to the terrace. Glass balustrades add to the light flow whilst sheltering, also covered from above the terrace can be used come rain or shine. Providing a lovely outlook from the terrace, the well-maintained communal grounds offer further outdoor options. Both bedrooms are doubles, one with built-in wardrobes and a luxurious ensuite. The main bathroom has a bath tub with overhead shower. A cupboard in the generous entrance hall offers additional storage.