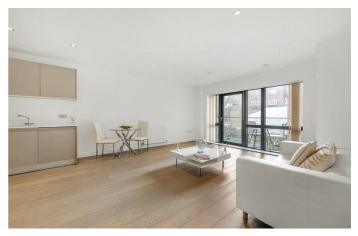

## **Property Details**

2 bedroom flat - purpose built for sale

A spacious two bedroom, two bathroom apartment with a private terrace. Set in a modern building overlooking the communal gardens with bike storage and high energy efficiency. The expansive open-plan reception is sociable, dine with guests, unwind, or cook. Wrapping around in an ergonomic shape, the integrated kitchen has storage within gloss cabinets, with sleek white surfaces. Large pane windows bathe the room with light, with a door to the terrace. Glass balustrades add to the light flow whilst sheltering, also covered from above the terrace can be used come rain or shine. Providing a lovely outlook from the terrace, the well-maintained communal grounds offer further outdoor options. Both bedrooms are doubles, one with built-in wardrobes and a luxurious ensuite. The main bathroom has a bath tub with overhead shower. A cupboard in the generous entrance hall offers additional storage.