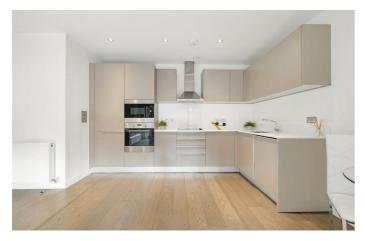

## **Property Details**

2 bedroom flat - purpose built for sale

A spacious two bedroom, two bathroom apartment with a private terrace. Set in a modern building overlooking the communal gardens with bike storage and high energy efficiency. The expansive open-plan reception is sociable, dine with guests, unwind, or cook. Wrapping around in an ergonomic shape, the integrated kitchen has storage within gloss cabinets, with sleek white surfaces. Large pane windows bathe the room with light, with a door to the terrace. Glass balustrades add to the light flow whilst sheltering, also covered from above the terrace can be used come rain or shine. Providing a lovely outlook from the terrace, the well-maintained communal grounds offer further outdoor options. Both bedrooms are doubles, one with built-in wardrobes and a luxurious ensuite. The main bathroom has a bath tub with overhead shower. A cupboard in the generous entrance hall offers additional storage.