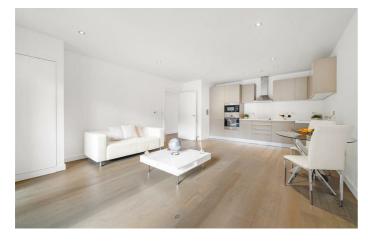

## **Property Details**

2 bedroom flat - purpose built for sale

A spacious two bedroom, two bathroom apartment with a private terrace. Set in a modern building overlooking the communal gardens with bike storage and high energy efficiency. The expansive open-plan reception is sociable, dine with guests, unwind, or cook. Wrapping around in an ergonomic shape, the integrated kitchen has storage within gloss cabinets, with sleek white surfaces. Large pane windows bathe the room with light, with a door to the terrace. Glass balustrades add to the light flow whilst sheltering, also covered from above the terrace can be used come rain or shine. Providing a lovely outlook from the terrace, the well-maintained communal grounds offer further outdoor options. Both bedrooms are doubles, one with built-in wardrobes and a luxurious ensuite. The main bathroom has a bath tub with overhead shower. A cupboard in the generous entrance hall offers additional storage.