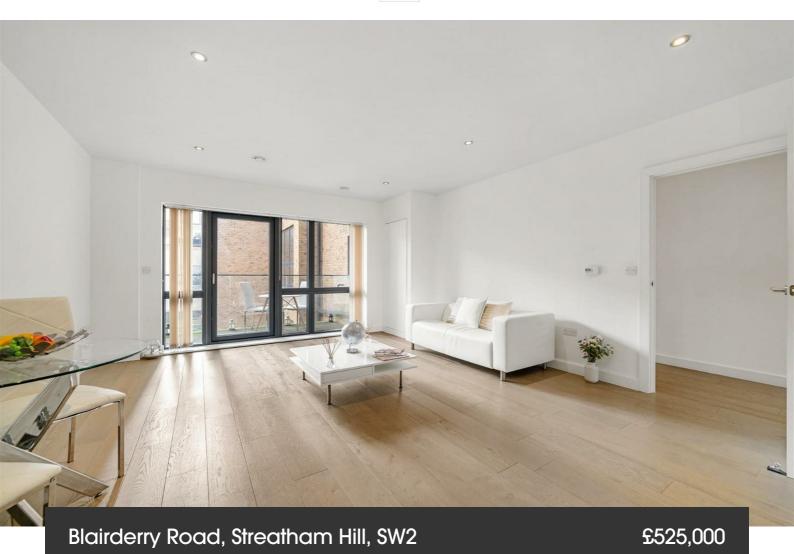

## **Property Details**

2 bedroom flat - purpose built for sale

A spacious two bedroom, two bathroom apartment with a private terrace. Set in a modern building overlooking the communal gardens with bike storage and high energy efficiency. The expansive open-plan reception is sociable, dine with guests, unwind, or cook. Wrapping around in an ergonomic shape, the integrated kitchen has storage within gloss cabinets, with sleek white surfaces. Large pane windows bathe the room with light, with a door to the terrace. Glass balustrades add to the light flow whilst sheltering, also covered from above the terrace can be used come rain or shine. Providing a lovely outlook from the terrace, the well-maintained communal grounds offer further outdoor options. Both bedrooms are doubles, one with built-in wardrobes and a luxurious ensuite. The main bathroom has a bath tub with overhead shower. A cupboard in the generous entrance hall offers additional storage.

#### Blairderry Road, Streatham Hill, SW2