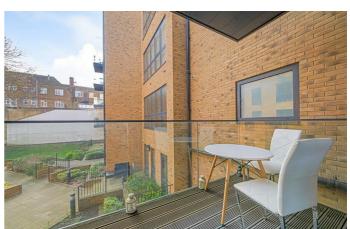

## **Property Details**

2 bedroom flat - purpose built for sale

A spacious two bedroom, two bathroom apartment with a private terrace. Set in a modern building overlooking the communal gardens with bike storage and high energy efficiency. The expansive open-plan reception is sociable, dine with guests, unwind, or cook. Wrapping around in an ergonomic shape, the integrated kitchen has storage within gloss cabinets, with sleek white surfaces. Large pane windows bathe the room with light, with a door to the terrace. Glass balustrades add to the light flow whilst sheltering, also covered from above the terrace can be used come rain or shine. Providing a lovely outlook from the terrace, the well-maintained communal grounds offer further outdoor options. Both bedrooms are doubles, one with built-in wardrobes and a luxurious ensuite. The main bathroom has a bath tub with overhead shower. A cupboard in the generous entrance hall offers additional storage.