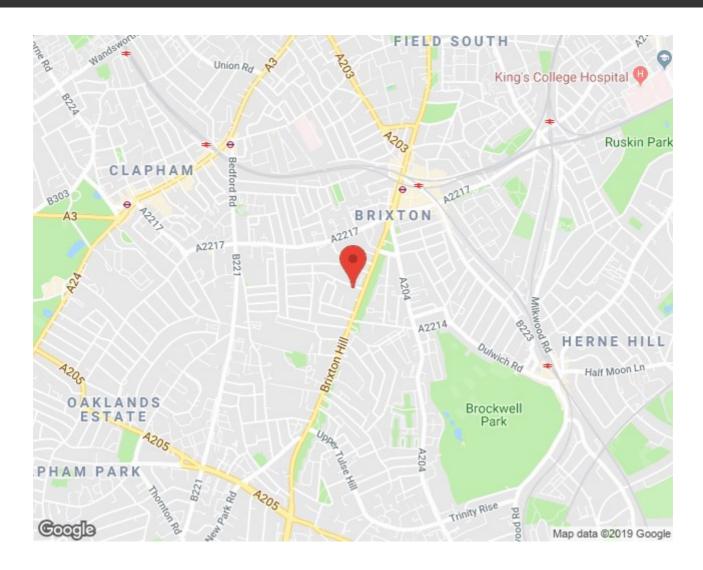

## **Property Details**

A superb two double bedroom flat on the top floor of a recently converted attractive Victorian house. Hayter Road is within a sought-after residential pocket of streets, tucked away quietly off Brixton Hill between Brixton (7 minutes) and Clapham (14 minutes). The property comprises a bright open-plan reception room, two double bedrooms and a modern bathroom. The flat has skylights throughout, allowing plenty of natural light to flood the property, adding to the airy atmosphere. This is a tastefully finished flat, a blank canvas ready for potential purchasers to add their own touch over time.

### Hayter Road, London, SW2

#### Hayter Road, London, SW2