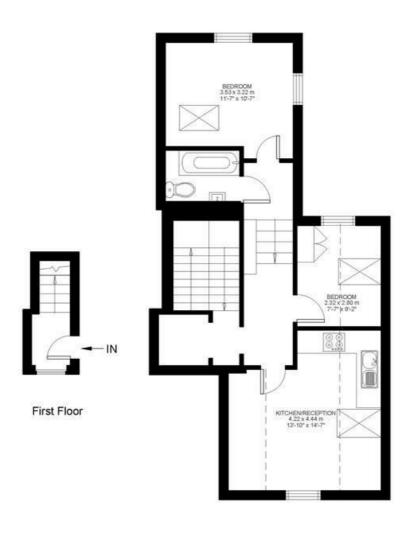

## **Property Details**

A superb two double bedroom flat on the top floor of a recently converted attractive Victorian house. Hayter Road is within a sought-after residential pocket of streets, tucked away quietly off Brixton Hill between Brixton (7 minutes) and Clapham (14 minutes). The property comprises a bright open-plan reception room, two double bedrooms and a modern bathroom. The flat has skylights throughout, allowing plenty of natural light to flood the property, adding to the airy atmosphere. This is a tastefully finished flat, a blank canvas ready for potential purchasers to add their own touch over time.

# Hayter Road

Second Floor