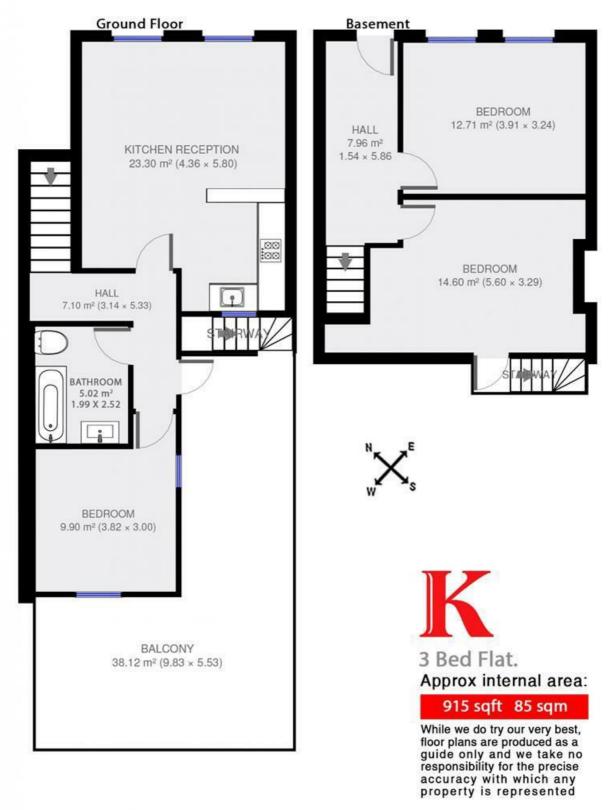

## **Property Details**

This spacious three double bedroom split level flat is around a seven minute walk to Brockwell park. The flat consists of a bright open plan living space which has a kitchen with breakfast bar to one end, and a lounge area which is perfect for entertaining guests. All three bedrooms are spacious doubles with the master bedroom having direct access to the beautiful garden ideal for the coming some private time outside. This property is finished off with a lovely large modern bathroom - living here you'll be around a nine minute walk from Brixton underground station making this ideal for three professional sharers wanting convenience and comfort.

## Features

- Private garden
- Three bedrooms
- Light and airy
- Stylish split level flat
- Bright and airy throughout
- Around a 9 minute walk to Brixton underground
- Around a 7 minute walk to Brockwell park