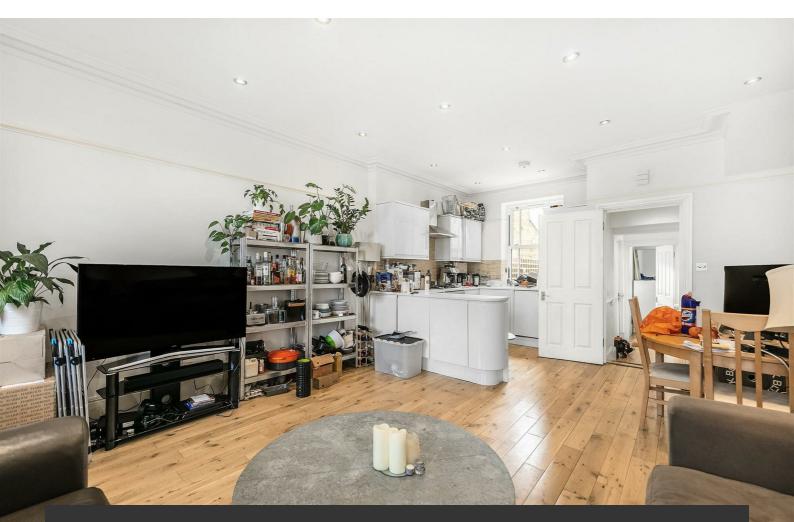

## **Property Details**

This spacious three double bedroom split level flat is around a seven minute walk to Brockwell park. The flat consists of a bright open plan living space which has a kitchen with breakfast bar to one end, and a lounge area which is perfect for entertaining guests. All three bedrooms are spacious doubles with the master bedroom having direct access to the beautiful garden ideal for the coming some private time outside. This property is finished off with a lovely large modern bathroom - living here you'll be around a nine minute walk from Brixton underground station making this ideal for three professional sharers wanting convenience and comfort.