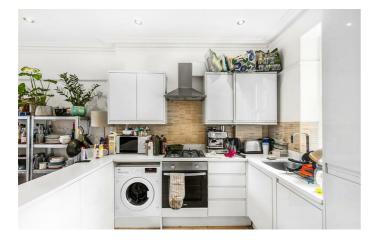

## **Property Details**

This spacious three double bedroom split level flat is around a seven minute walk to Brockwell park. The flat consists of a bright open plan living space which has a kitchen with breakfast bar to one end, and a lounge area which is perfect for entertaining guests. All three bedrooms are spacious doubles with the master bedroom having direct access to the beautiful garden ideal for the coming some private time outside. This property is finished off with a lovely large modern bathroom - living here you'll be around a nine minute walk from Brixton underground station making this ideal for three professional sharers wanting convenience and comfort.