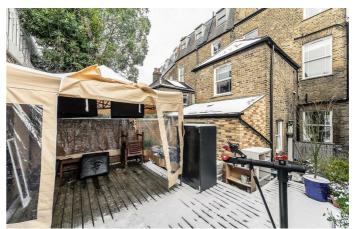

## **Property Details**

This spacious three double bedroom split level flat is around a seven minute walk to Brockwell park. The flat consists of a bright open plan living space which has a kitchen with breakfast bar to one end, and a lounge area which is perfect for entertaining guests. All three bedrooms are spacious doubles with the master bedroom having direct access to the beautiful garden ideal for the coming some private time outside. This property is finished off with a lovely large modern bathroom - living here you'll be around a nine minute walk from Brixton underground station making this ideal for three professional sharers wanting convenience and comfort.

## Features

- Private garden
- Three bedrooms
- Light and airy
- Stylish split level flat
- Bright and airy throughout
- Around a 9 minute walk to Brixton underground
- Around a 7 minute walk to Brockwell park