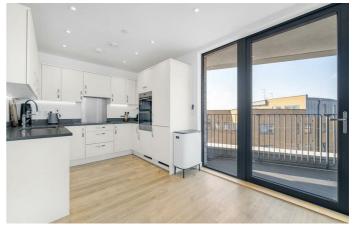

## **Property Details**

An impressive three double bedroom, two bathroom apartment with a private terrace, in a luxury development. Set within a secure gated modern build with outstanding build warranty, incredible heat and noise insulation and finished with excellent attention to detail. A striking open-plan reception has floor to ceiling windows, opening out to a private terrace, ideal for watching sunsets. The gloss kitchen is integrated with appliances and ample worktop and storage space. Glass and natural light are a running theme and the three double bedrooms are bathed with light. The principal bedroom is privately set with fitted wardrobes and an en-suite shower room. The spacious family bathroom has a bathtub with overhead shower. An inviting entrance hallway has three storage cupboards. The communal grounds include a terrace, lift and bike storage, with a strong community feel to the building.