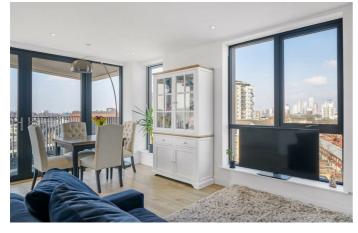

## **Property Details**

An impressive three double bedroom, two bathroom apartment with a private terrace, in a luxury development. Set within a secure gated modern build with outstanding build warranty, incredible heat and noise insulation and finished with excellent attention to detail. A striking open-plan reception has floor to ceiling windows, opening out to a private terrace, ideal for watching sunsets. The gloss kitchen is integrated with appliances and ample worktop and storage space. Glass and natural light are a running theme and the three double bedrooms are bathed with light. The principal bedroom is privately set with fitted wardrobes and an en-suite shower room. The spacious family bathroom has a bathtub with overhead shower. An inviting entrance hallway has three storage cupboards. The communal grounds include a terrace, lift and bike storage, with a strong community feel to the building.