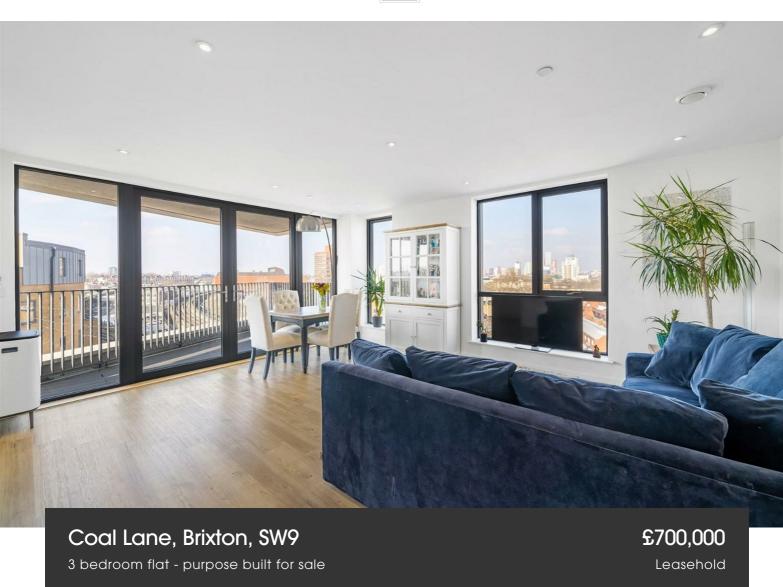

## **Property Details**

An impressive three double bedroom, two bathroom apartment with a private terrace, in a luxury development. Set within a secure gated modern build with outstanding build warranty, incredible heat and noise insulation and finished with excellent attention to detail. A striking open-plan reception has floor to ceiling windows, opening out to a private terrace, ideal for watching sunsets. The gloss kitchen is integrated with appliances and ample worktop and storage space. Glass and natural light are a running theme and the three double bedrooms are bathed with light. The principal bedroom is privately set with fitted wardrobes and an en-suite shower room. The spacious family bathroom has a bathtub with overhead shower. An inviting entrance hallway has three storage cupboards. The communal grounds include a terrace, lift and bike storage, with a strong community feel to the building.

#### Coal Lane, Brixton, SW9

### Coal Lane, Brixton, SW9