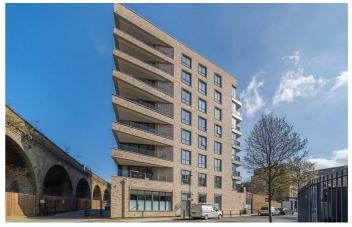

## **Property Details**

An impressive three double bedroom, two bathroom apartment with a private terrace, in a luxury development. Set within a secure gated modern build with outstanding build warranty, incredible heat and noise insulation and finished with excellent attention to detail. A striking open-plan reception has floor to ceiling windows, opening out to a private terrace, ideal for watching sunsets. The gloss kitchen is integrated with appliances and ample worktop and storage space. Glass and natural light are a running theme and the three double bedrooms are bathed with light. The principal bedroom is privately set with fitted wardrobes and an en-suite shower room. The spacious family bathroom has a bathtub with overhead shower. An inviting entrance hallway has three storage cupboards. The communal grounds include a terrace, lift and bike storage, with a strong community feel to the building.

#### Coal Lane, Brixton, SW9

### Coal Lane, Brixton, SW9