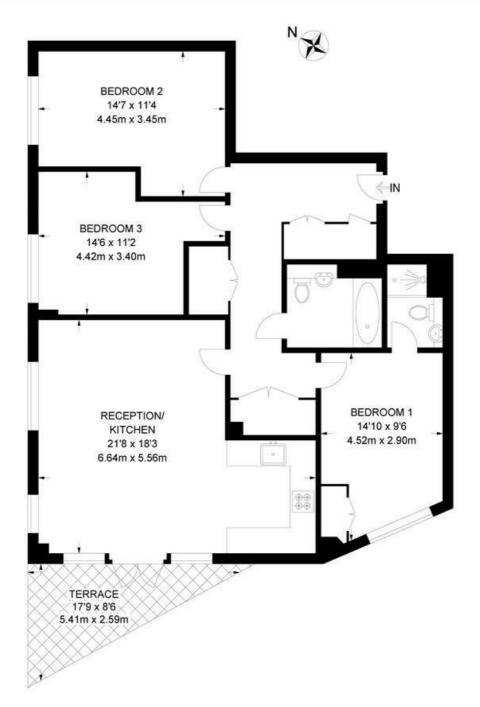

#### Coal Lane, SW9 3 Bedroom Flat

APPROXIMATE GROSS INTERNAL AREA: 1030 SQ FT / 95.7 SQ M

#### SIXTH FLOOR

While we try our very best, floor plans are produced as a guide only and we take no responsibility for the precise accuracy with which any property is represented.