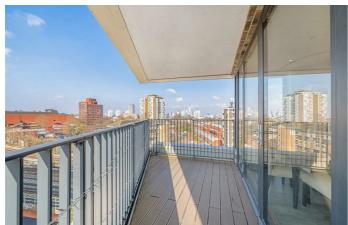

## **Property Details**

An impressive three double bedroom, two bathroom apartment with a private terrace, in a luxury development. Set within a secure gated modern build with outstanding build warranty, incredible heat and noise insulation and finished with excellent attention to detail. A striking open-plan reception has floor to ceiling windows, opening out to a private terrace, ideal for watching sunsets. The gloss kitchen is integrated with appliances and ample worktop and storage space. Glass and natural light are a running theme and the three double bedrooms are bathed with light. The principal bedroom is privately set with fitted wardrobes and an en-suite shower room. The spacious family bathroom has a bathtub with overhead shower. An inviting entrance hallway has three storage cupboards. The communal grounds include a terrace, lift and bike storage, with a strong community feel to the building.

#### **Features**

- Three double bedrooms
- Two bathrooms
- Private terrace
- Additional communal terrace
- Secure modern build
- Over 1,025 square feet
- Triple glazed windows, creating a tranquil setting
- Heart of Brixton in moments
- Excellent transport links
- Chain-free