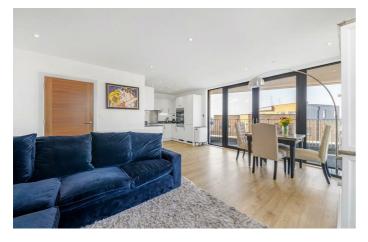

## **Property Details**

An impressive three double bedroom, two bathroom apartment with a private terrace, in a luxury development. Set within a secure gated modern build with outstanding build warranty, incredible heat and noise insulation and finished with excellent attention to detail. A striking open-plan reception has floor to ceiling windows, opening out to a private terrace, ideal for watching sunsets. The gloss kitchen is integrated with appliances and ample worktop and storage space. Glass and natural light are a running theme and the three double bedrooms are bathed with light. The principal bedroom is privately set with fitted wardrobes and an en-suite shower room. The spacious family bathroom has a bathtub with overhead shower. An inviting entrance hallway has three storage cupboards. The communal grounds include a terrace, lift and bike storage, with a strong community feel to the building.

#### **Features**

- Three double bedrooms
- Two bathrooms
- Private terrace
- Additional communal terrace
- Secure modern build
- Over 1,025 square feet
- Triple glazed windows, creating a tranquil setting
- Heart of Brixton in moments
- Excellent transport links
- Chain-free