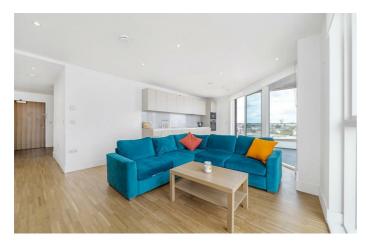

## **Property Details**

A superb two double bedroom, two bathroom flat with a private terrace offering incredible views, set quietly on the 7th floor of a sought-after luxury building in the heart of Brixton. Floor-to-ceiling windows, glazed to high energy standards reduce bills and give light throughout. The open-plan reception has great proportions, the lounge area is the ideal place to unwind whilst the contemporary kitchen is neatly arranged with sleek cabinetry, still allowing for a generous dining table. Sliding doors lead out to the terrace, a seamless flow to some of the best views in Brixton. Both bedrooms are sizeable doubles with full-height windows, the principal has built in wardrobes and an en-suite, whilst the second bedroom has space for a desk in addition to traditional furnishings and is situated next to the family bathroom, complete with both bath and shower. Further benefits include underfloor heating, built-in Bosch appliances, built-in storage, timber oak flooring and downlighting. The building has a lift, parcel store, bike storage, a communal garden and a large shared roof terrace with views from the top floor. Situated in the heart of Brixton's cultural hub - just around the corner from The Ritzy and Windrush Square. Purchasers will be able to sample the culinary delights of a different nation's cuisine every day in the nearby Brixton Village and POP Brixton or enjoy an evening out at the Upstairs private members club. The popular green open spaces of Brockwell Park, along with its popular 1930's Lido, are also a short stroll. There are excellent transport links on offer with the first stop on the Victoria Line at Brixton station.

### Features

- Two double bedrooms
- Two bathrooms
- Private terrace with views of both City and West London
- Sought-after modern building
- Central Brixton
- Set quietly on the 7th floor away from Brixton Hill
- Bright and airy
- Communal terrace, lift and bike storage
- A short stroll to Brockwell Park