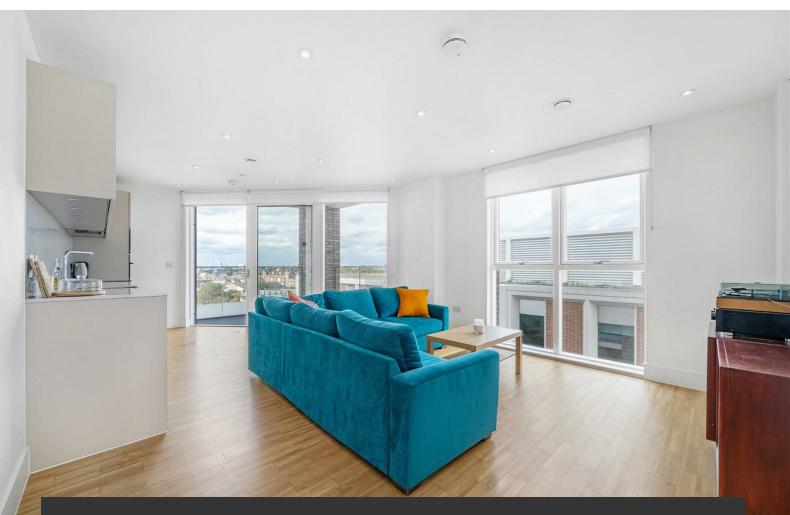

## **Property Details**

A superb two double bedroom, two bathroom flat with a private terrace offering incredible views, set quietly on the 7th floor of a sought-after luxury building in the heart of Brixton. Floor-to-ceiling windows, glazed to high energy standards reduce bills and give light throughout. The open-plan reception has great proportions, the lounge area is the ideal place to unwind whilst the contemporary kitchen is neatly arranged with sleek cabinetry, still allowing for a generous dining table. Sliding doors lead out to the terrace, a seamless flow to some of the best views in Brixton. Both bedrooms are sizeable doubles with full-height windows, the principal has built in wardrobes and an en-suite, whilst the second bedroom has space for a desk in addition to traditional furnishings and is situated next to the family bathroom, complete with both bath and shower. Further benefits include underfloor heating, built-in Bosch appliances, built-in storage, timber oak flooring and downlighting. The building has a lift, parcel store, bike storage, a communal garden and a large shared roof terrace with views from the top floor. Situated in the heart of Brixton's cultural hub - just around the corner from The Ritzy and Windrush Square. Purchasers will be able to sample the culinary delights of a different nation's cuisine every day in the nearby Brixton Village and POP Brixton or enjoy an evening out at the Upstairs private members club. The popular green open spaces of Brockwell Park, along with its popular 1930's Lido, are also a short stroll. There are excellent transport links on offer with the first stop on the Victoria Line at Brixton station.

### Features

- Two double bedrooms
- Two bathrooms
- Private terrace with views of both City and West London
- Sought-after modern building
- Central Brixton
- Set quietly on the 7th floor away from Brixton Hill
- Bright and airy
- Communal terrace, lift and bike storage
- A short stroll to Brockwell Park