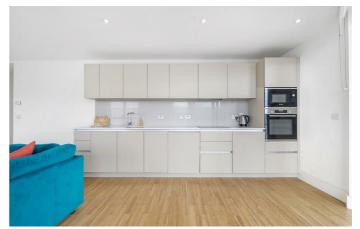

## **Property Details**

A superb two double bedroom, two bathroom flat with a private terrace offering incredible views, set quietly on the 7th floor of a sought-after luxury building in the heart of Brixton. Floor-to-ceiling windows, glazed to high energy standards reduce bills and give light throughout. The open-plan reception has great proportions, the lounge area is the ideal place to unwind whilst the contemporary kitchen is neatly arranged with sleek cabinetry, still allowing for a generous dining table. Sliding doors lead out to the terrace, a seamless flow to some of the best views in Brixton. Both bedrooms are sizeable doubles with full-height windows, the principal has built in wardrobes and an en-suite, whilst the second bedroom has space for a desk in addition to traditional furnishings and is situated next to the family bathroom, complete with both bath and shower. Further benefits include underfloor heating, built-in Bosch appliances, built-in storage, timber oak flooring and downlighting. The building has a lift, parcel store, bike storage, a communal garden and a large shared roof terrace with views from the top floor. Situated in the heart of Brixton's cultural hub - just around the corner from The Ritzy and Windrush Square. Purchasers will be able to sample the culinary delights of a different nation's cuisine every day in the nearby Brixton Village and POP Brixton or enjoy an evening out at the Upstairs private members club. The popular green open spaces of Brockwell Park, along with its popular 1930's Lido, are also a short stroll. There are excellent transport links on offer with the first stop on the Victoria Line at Brixton station.