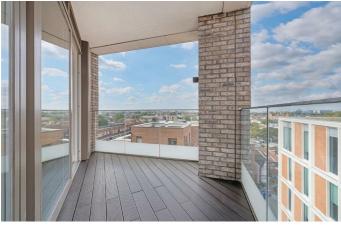

## **Property Details**

A superb two double bedroom, two bathroom flat with a private terrace offering incredible views, set quietly on the 7th floor of a sought-after luxury building in the heart of Brixton. Floor-to-ceiling windows, glazed to high energy standards reduce bills and give light throughout. The open-plan reception has great proportions, the lounge area is the ideal place to unwind whilst the contemporary kitchen is neatly arranged with sleek cabinetry, still allowing for a generous dining table. Sliding doors lead out to the terrace, a seamless flow to some of the best views in Brixton. Both bedrooms are sizeable doubles with full-height windows, the principal has built in wardrobes and an en-suite, whilst the second bedroom has space for a desk in addition to traditional furnishings and is situated next to the family bathroom, complete with both bath and shower. Further benefits include underfloor heating, built-in Bosch appliances, built-in storage, timber oak flooring and downlighting. The building has a lift, parcel store, bike storage, a communal garden and a large shared roof terrace with views from the top floor. Situated in the heart of Brixton's cultural hub - just around the corner from The Ritzy and Windrush Square. Purchasers will be able to sample the culinary delights of a different nation's cuisine every day in the nearby Brixton Village and POP Brixton or enjoy an evening out at the Upstairs private members club. The popular green open spaces of Brockwell Park, along with its popular 1930's Lido, are also a short stroll. There are excellent transport links on offer with the first stop on the Victoria Line at Brixton station.

### Features

- Two double bedrooms
- Two bathrooms
- Private terrace with views of both City and West London
- Sought-after modern building
- Central Brixton
- Set quietly on the 7th floor away from Brixton Hill
- Bright and airy
- Communal terrace, lift and bike storage
- A short stroll to Brockwell Park