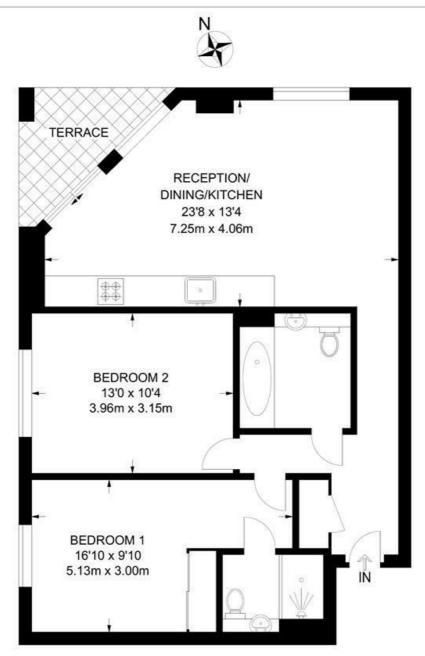

## 2 Bedroom Flat

APPROXIMATE GROSS INTERNAL AREA: 742 SQ FT / 68.9 SQ M

### SEVENTH FLOOR

While we try our very best, floor plans are produced as a guide only and we take no responsibility for the precise accuracy with which any property is represented.