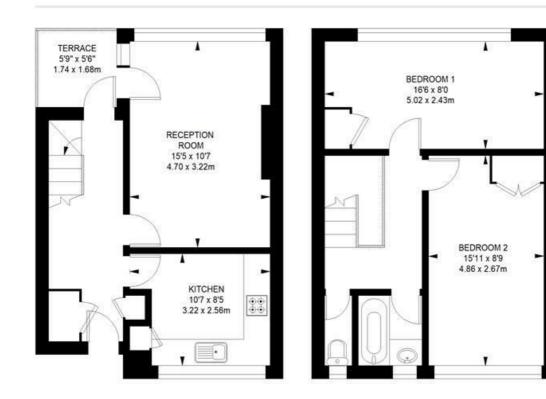

### 2 bedroom flat

APPROXIMATE GROSS INTERNAL AREA

#### 752 SQ FT / 69.86 SQ M

#### **FIRST FLOOR**

#### SECOND FLOOR

While we try our very best, floor plans are produced as a guide only and we take no responsibility for the precise accuracy with which any property is represented.