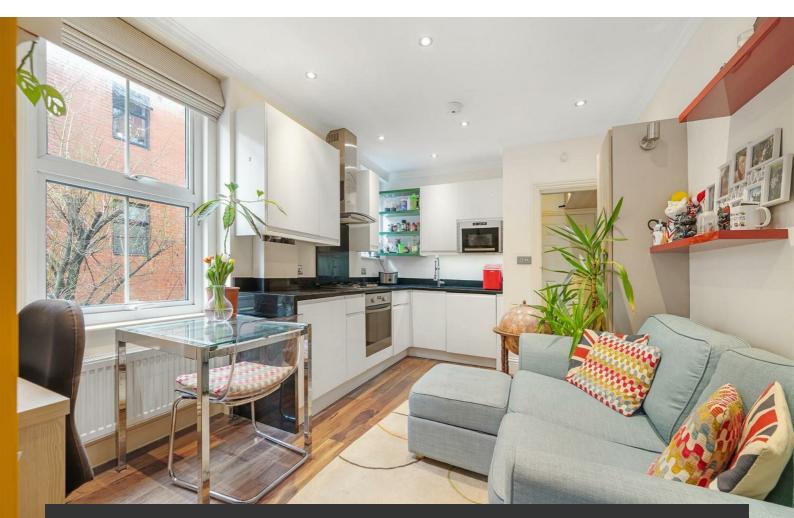

# **Property Details**

An attractive one double bedroom Victorian flat with private terrace. Set to the rear, the apartment is sheltered from the exciting buzz of Coldharbour Lane whilst still benefitting from the location. The windows look onto an inner yard with leafy trees, creating a quiet ambience. The layout maximises the useable space, with custommade furnishings providing plenty of storage. The open-plan reception is bright and inviting, with a comfortable lounge area plus room for a dining table and desk. The kitchen is integrated within sleek cabinetry, with wrap-around worktops for ample countertop space. In a peaceful setting to the rear, the double bedroom has bespoke fitted wardrobes, drawers and shelving plus an integrated fold-up bed, freeing up a large amount of space when unused. Large-pane patio doors lead to the terrace private terrace, a South-East facing suntrap ready to enjoy the moment the weather permits. The bathroom has a neat, modern finish with a shower, heated towel rail and further storage. There is yet more storage available within a shared shed in front of the house.

## **Features**

- One double bedroom
- Private South-East facing terrace
- Victorian conversion
- Bespoke fixtures
- Bright, quiet setting
- Camberwell a nine-minute walk
- Brixton a fourteen-minute stroll
- Five-minute walk to the station
- Ruskin Park an eight-minute walk
- Chain-free