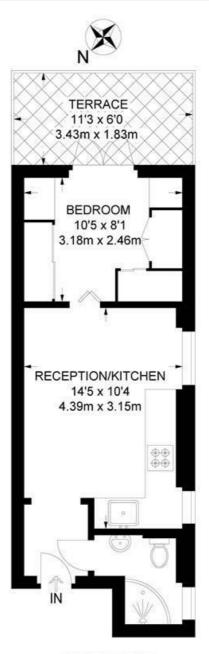

### Coldharbour Lane, SE5 1 Bedroom Flat

APPROXIMATE GROSS INTERNAL AREA: 282 SQ FT / 26.2 SQ M

FIRST FLOOR

While we try our very best, floor plans are produced as a guide only and we take no responsibility for the precise accuracy with which any property is represented.