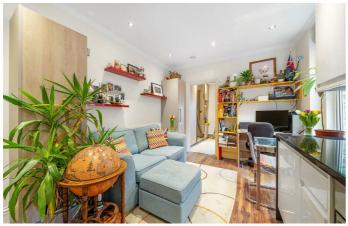

# **Property Details**

An attractive one double bedroom Victorian flat with private terrace. Set to the rear, the apartment is sheltered from the exciting buzz of Coldharbour Lane whilst still benefitting from the location. The windows look onto an inner yard with leafy trees, creating a quiet ambience. The layout maximises the useable space, with custommade furnishings providing plenty of storage. The open-plan reception is bright and inviting, with a comfortable lounge area plus room for a dining table and desk. The kitchen is integrated within sleek cabinetry, with wrap-around worktops for ample countertop space. In a peaceful setting to the rear, the double bedroom has bespoke fitted wardrobes, drawers and shelving plus an integrated fold-up bed, freeing up a large amount of space when unused. Large-pane patio doors lead to the terrace private terrace, a South-East facing suntrap ready to enjoy the moment the weather permits. The bathroom has a neat, modern finish with a shower, heated towel rail and further storage. There is yet more storage available within a shared shed in front of the house.