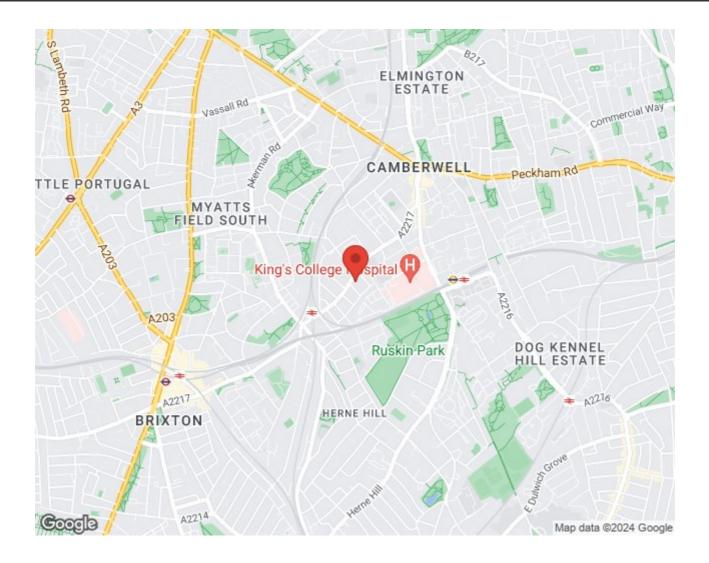

l rail and further storage. There is yet more storage available within a shared shed in front of the house.

## **Features**

- One double bedroom
- Private South-East facing terrace
- Victorian conversion
- Bespoke fixtures
- Bright, quiet setting
- Camberwell a nine-minute walk
- Brixton a fourteen-minute stroll
- Five-minute walk to the station
- Ruskin Park an eight-minute walk
- Chain-free

#### Council tax band A





















#### Coldharbour Lane, Brixton, SE5

### Coldharbour Lane, SE5 1 Bedroom Flat

APPROXIMATE GROSS INTERNAL AREA: 282 SQ FT / 26.2 SQ M



FIRST FLOOR



While we try our very best, floor plans are produced as a guide only and we take no responsibility for the precise accuracy with which any property is represented.



#### Coldharbour Lane, Brixton, SE5