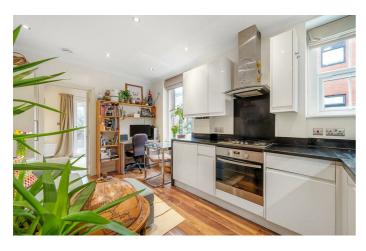

# **Property Details**

An attractive one double bedroom Victorian flat with private terrace. Set to the rear, the apartment is sheltered from the exciting buzz of Coldharbour Lane whilst still benefitting from the location. The windows look onto an inner yard with leafy trees, creating a quiet ambience. The layout maximises the useable space, with custommade furnishings providing plenty of storage. The open-plan reception is bright and inviting, with a comfortable lounge area plus room for a dining table and desk. The kitchen is integrated within sleek cabinetry, with wrap-around worktops for ample countertop space. In a peaceful setting to the rear, the double bedroom has bespoke fitted wardrobes, drawers and shelving plus an integrated fold-up bed, freeing up a large amount of space when unused. Large-pane patio doors lead to the terrace private terrace, a South-East facing suntrap ready to enjoy the moment the weather permits. The bathroom has a neat, modern finish with a shower, heated towel rail and further storage. There is yet more storage available within a shared shed in front of the house.