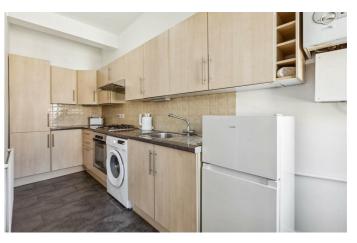

Set to the front of the property, the reception forms a light and airy heart of the home, with large sash windows and dimensions to lounge and dine, this appealing room is stylishly finished and ideal for hosting or unwinding in front of the feature fireplace. A characterful archway leads through to the separate kitchen which offers ample storage within neutral wooden style cabinetry, the ideal kitchen in which to cook up a tasty treat.