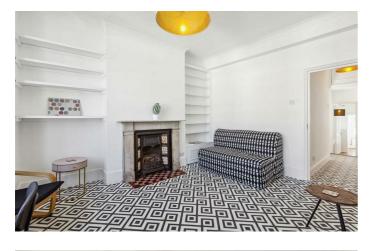

Set to the front of the property, the reception forms a light and airy heart of the home, with large sash windows and dimensions to lounge and dine, this appealing room is stylishly finished and ideal for hosting or unwinding in front of the feature fireplace. A characterful archway leads through to the separate kitchen which offers ample storage within neutral wooden style cabinetry, the ideal kitchen in which to cook up a tasty treat.