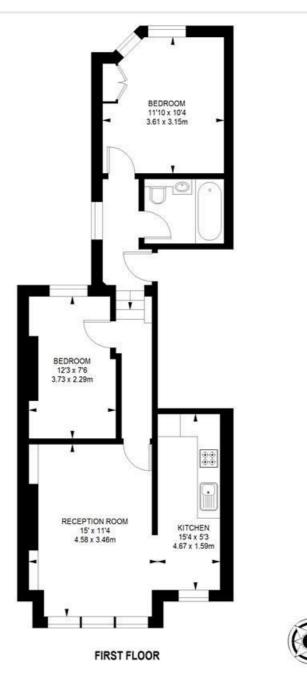

### 2 bedroom flat

APPROXIMATE GROSS INTERNAL AREA:

584 SQ FT / 54.25 SQ M

While we try our very best, floor plans are produced as a guide only and we take no responsibility for the precise accuracy with which any property is represented.