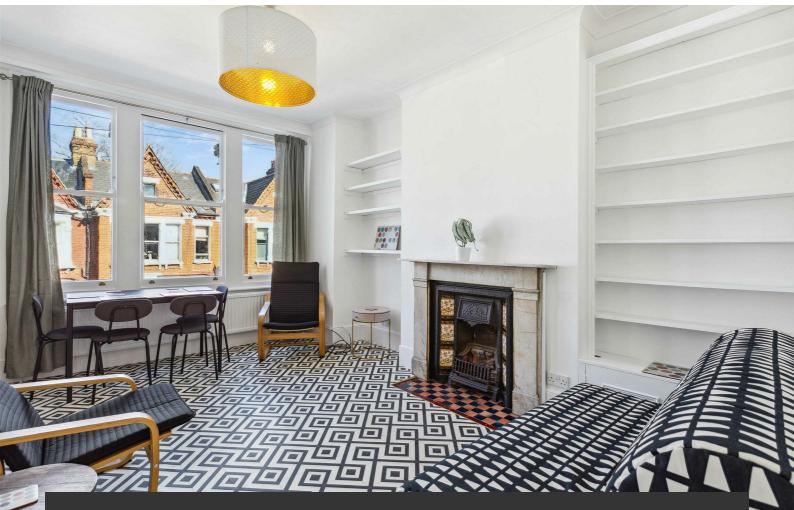

Set to the front of the property, the reception forms a light and airy heart of the home, with large sash windows and dimensions to lounge and dine, this appealing room is stylishly finished and ideal for hosting or unwinding in front of the feature fireplace. A characterful archway leads through to the separate kitchen which offers ample storage within neutral wooden style cabinetry, the ideal kitchen in which to cook up a tasty treat.