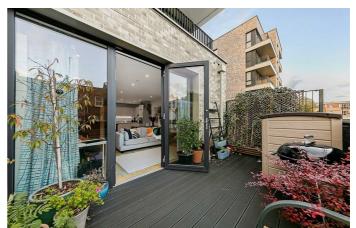

### **Property Details**

The apartment comprises an impressive open-plan reception and kitchen, with large glass doors that allow natural light to flood the room, opening out onto a private terrace that spans the width of the living room and principal bedroom. This is a truly spectacular space, with serious Wow Factor and an abundance of room for dining, relaxing and entertaining guests. The beautifully finished, gloss kitchen is complete with integrated appliances and all you may need in terms of worktop and storage space. Glass and natural light are a running theme throughout this apartment and the two generous double bedrooms are flooded with light from multiple large-pane windows, glazed to the highest modern energy standards. Last but not least, there is a spacious, luxury family bathroom with a high standard of fittings. This beautiful property will appeal to a wide range of potential tenants, from first-time renters & couples looking to nest up and sharers looking to explore the buzz of Brixton or anyone looking for a fantastically located pied-à-terre.

#### **Features**

- Two double bedrooms
- Almost 900 square feet of internal space
- Private South-facing terrace
- Secure and modern newbuild
- Bright and airy atmosphere throughout
- Heart of Brixton in minutes
- Close to transport links