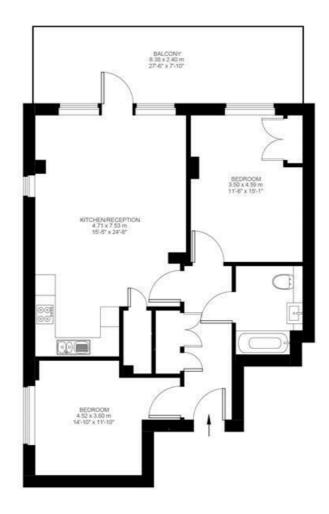

### **Property Details**

The apartment comprises an impressive open-plan reception and kitchen, with large glass doors that allow natural light to flood the room, opening out onto a private terrace that spans the width of the living room and principal bedroom. This is a truly spectacular space, with serious Wow Factor and an abundance of room for dining, relaxing and entertaining guests. The beautifully finished, gloss kitchen is complete with integrated appliances and all you may need in terms of worktop and storage space. Glass and natural light are a running theme throughout this apartment and the two generous double bedrooms are flooded with light from multiple large-pane windows, glazed to the highest modern energy standards. Last but not least, there is a spacious, luxury family bathroom with a high standard of fittings. This beautiful property will appeal to a wide range of potential tenants, from first-time renters & couples looking to nest up and sharers looking to explore the buzz of Brixton or anyone looking for a fantastically located pied-à-terre.

#### **Features**

- Two double bedrooms
- Almost 900 square feet of internal space
- Private South-facing terrace
- Secure and modern newbuild
- Bright and airy atmosphere throughout
- Heart of Brixton in minutes
- Close to transport links

## Coal Lane

First Floor