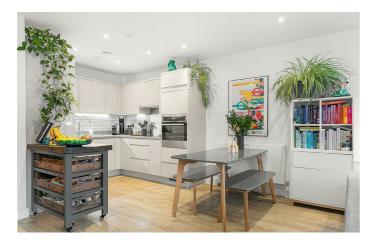

### **Property Details**

The apartment comprises an impressive open-plan reception and kitchen, with large glass doors that allow natural light to flood the room, opening out onto a private terrace that spans the width of the living room and principal bedroom. This is a truly spectacular space, with serious Wow Factor and an abundance of room for dining, relaxing and entertaining guests. The beautifully finished, gloss kitchen is complete with integrated appliances and all you may need in terms of worktop and storage space. Glass and natural light are a running theme throughout this apartment and the two generous double bedrooms are flooded with light from multiple large-pane windows, glazed to the highest modern energy standards. Last but not least, there is a spacious, luxury family bathroom with a high standard of fittings. This beautiful property will appeal to a wide range of potential tenants, from first-time renters & couples looking to nest up and sharers looking to explore the buzz of Brixton or anyone looking for a fantastically located pied-à-terre.