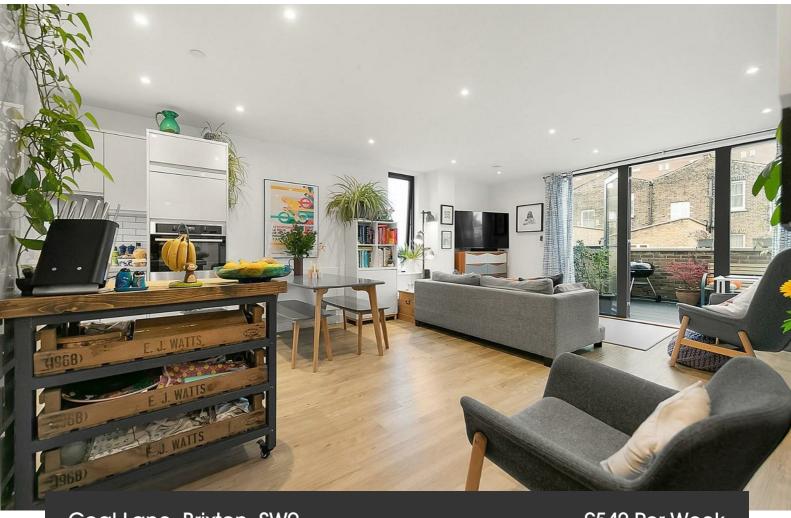

### **Property Details**

The apartment comprises an impressive open-plan reception and kitchen, with large glass doors that allow natural light to flood the room, opening out onto a private terrace that spans the width of the living room and principal bedroom. This is a truly spectacular space, with serious Wow Factor and an abundance of room for dining, relaxing and entertaining guests. The beautifully finished, gloss kitchen is complete with integrated appliances and all you may need in terms of worktop and storage space. Glass and natural light are a running theme throughout this apartment and the two generous double bedrooms are flooded with light from multiple large-pane windows, glazed to the highest modern energy standards. Last but not least, there is a spacious, luxury family bathroom with a high standard of fittings. This beautiful property will appeal to a wide range of potential tenants, from first-time renters & couples looking to nest up and sharers looking to explore the buzz of Brixton or anyone looking for a fantastically located pied-à-terre.

#### **Features**

- Two double bedrooms
- Almost 900 square feet of internal space
- Private South-facing terrace
- Secure and modern newbuild
- Bright and airy atmosphere throughout
- Heart of Brixton in minutes
- Close to transport links