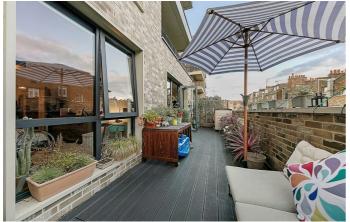

### **Property Details**

The apartment comprises an impressive open-plan reception and kitchen, with large glass doors that allow natural light to flood the room, opening out onto a private terrace that spans the width of the living room and principal bedroom. This is a truly spectacular space, with serious Wow Factor and an abundance of room for dining, relaxing and entertaining guests. The beautifully finished, gloss kitchen is complete with integrated appliances and all you may need in terms of worktop and storage space. Glass and natural light are a running theme throughout this apartment and the two generous double bedrooms are flooded with light from multiple large-pane windows, glazed to the highest modern energy standards. Last but not least, there is a spacious, luxury family bathroom with a high standard of fittings. This beautiful property will appeal to a wide range of potential tenants, from first-time renters & couples looking to nest up and sharers looking to explore the buzz of Brixton or anyone looking for a fantastically located pied-à-terre.

#### **Features**

- Two double bedrooms
- Almost 900 square feet of internal space
- Private South-facing terrace
- Secure and modern newbuild
- Bright and airy atmosphere throughout
- Heart of Brixton in minutes
- Close to transport links