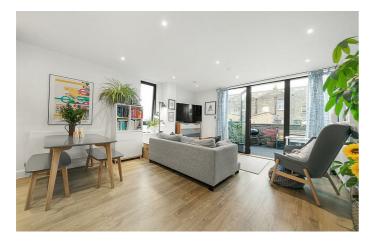

### **Property Details**

The apartment comprises an impressive open-plan reception and kitchen, with large glass doors that allow natural light to flood the room, opening out onto a private terrace that spans the width of the living room and principal bedroom. This is a truly spectacular space, with serious Wow Factor and an abundance of room for dining, relaxing and entertaining guests. The beautifully finished, gloss kitchen is complete with integrated appliances and all you may need in terms of worktop and storage space. Glass and natural light are a running theme throughout this apartment and the two generous double bedrooms are flooded with light from multiple large-pane windows, glazed to the highest modern energy standards. Last but not least, there is a spacious, luxury family bathroom with a high standard of fittings. This beautiful property will appeal to a wide range of potential tenants, from first-time renters & couples looking to nest up and sharers looking to explore the buzz of Brixton or anyone looking for a fantastically located pied-à-terre.

#### **Features**

- Two double bedrooms
- Almost 900 square feet of internal space
- Private South-facing terrace
- Secure and modern newbuild
- Bright and airy atmosphere throughout
- Heart of Brixton in minutes
- Close to transport links