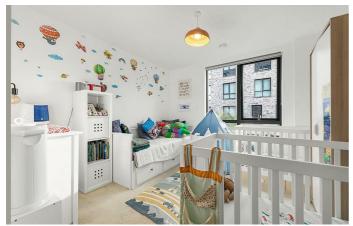

### **Property Details**

The apartment comprises an impressive open-plan reception and kitchen, with large glass doors that allow natural light to flood the room, opening out onto a private terrace that spans the width of the living room and principal bedroom. This is a truly spectacular space, with serious Wow Factor and an abundance of room for dining, relaxing and entertaining guests. The beautifully finished, gloss kitchen is complete with integrated appliances and all you may need in terms of worktop and storage space. Glass and natural light are a running theme throughout this apartment and the two generous double bedrooms are flooded with light from multiple large-pane windows, glazed to the highest modern energy standards. Last but not least, there is a spacious, luxury family bathroom with a high standard of fittings. This beautiful property will appeal to a wide range of potential tenants, from first-time renters & couples looking to nest up and sharers looking to explore the buzz of Brixton or anyone looking for a fantastically located pied-à-terre.

#### **Features**

- Two double bedrooms
- Almost 900 square feet of internal space
- Private South-facing terrace
- Secure and modern newbuild
- Bright and airy atmosphere throughout
- Heart of Brixton in minutes
- Close to transport links