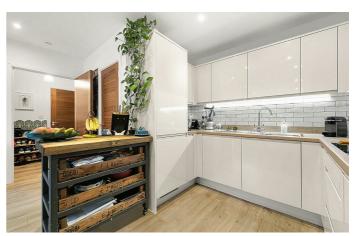

### **Property Details**

The apartment comprises an impressive open-plan reception and kitchen, with large glass doors that allow natural light to flood the room, opening out onto a private terrace that spans the width of the living room and principal bedroom. This is a truly spectacular space, with serious Wow Factor and an abundance of room for dining, relaxing and entertaining guests. The beautifully finished, gloss kitchen is complete with integrated appliances and all you may need in terms of worktop and storage space. Glass and natural light are a running theme throughout this apartment and the two generous double bedrooms are flooded with light from multiple large-pane windows, glazed to the highest modern energy standards. Last but not least, there is a spacious, luxury family bathroom with a high standard of fittings. This beautiful property will appeal to a wide range of potential tenants, from first-time renters & couples looking to nest up and sharers looking to explore the buzz of Brixton or anyone looking for a fantastically located pied-à-terre.