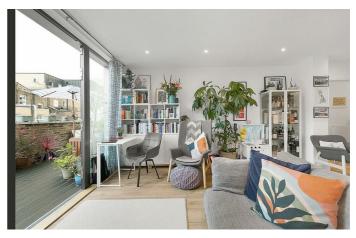

### **Property Details**

The apartment comprises an impressive open-plan reception and kitchen, with large glass doors that allow natural light to flood the room, opening out onto a private terrace that spans the width of the living room and principal bedroom. This is a truly spectacular space, with serious Wow Factor and an abundance of room for dining, relaxing and entertaining guests. The beautifully finished, gloss kitchen is complete with integrated appliances and all you may need in terms of worktop and storage space. Glass and natural light are a running theme throughout this apartment and the two generous double bedrooms are flooded with light from multiple large-pane windows, glazed to the highest modern energy standards. Last but not least, there is a spacious, luxury family bathroom with a high standard of fittings. This beautiful property will appeal to a wide range of potential tenants, from first-time renters & couples looking to nest up and sharers looking to explore the buzz of Brixton or anyone looking for a fantastically located pied-à-terre.

#### **Features**

- Two double bedrooms
- Almost 900 square feet of internal space
- Private South-facing terrace
- Secure and modern newbuild
- Bright and airy atmosphere throughout
- Heart of Brixton in minutes
- Close to transport links