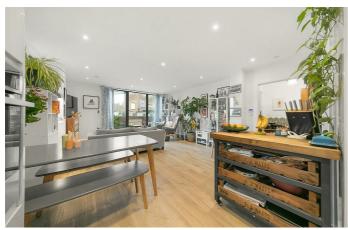

### **Property Details**

The apartment comprises an impressive open-plan reception and kitchen, with large glass doors that allow natural light to flood the room, opening out onto a private terrace that spans the width of the living room and principal bedroom. This is a truly spectacular space, with serious Wow Factor and an abundance of room for dining, relaxing and entertaining guests. The beautifully finished, gloss kitchen is complete with integrated appliances and all you may need in terms of worktop and storage space. Glass and natural light are a running theme throughout this apartment and the two generous double bedrooms are flooded with light from multiple large-pane windows, glazed to the highest modern energy standards. Last but not least, there is a spacious, luxury family bathroom with a high standard of fittings. This beautiful property will appeal to a wide range of potential tenants, from first-time renters & couples looking to nest up and sharers looking to explore the buzz of Brixton or anyone looking for a fantastically located pied-à-terre.