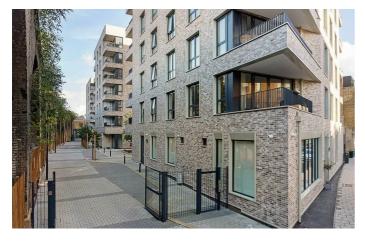

### **Property Details**

The apartment comprises an impressive open-plan reception and kitchen, with large glass doors that allow natural light to flood the room, opening out onto a private terrace that spans the width of the living room and principal bedroom. This is a truly spectacular space, with serious Wow Factor and an abundance of room for dining, relaxing and entertaining guests. The beautifully finished, gloss kitchen is complete with integrated appliances and all you may need in terms of worktop and storage space. Glass and natural light are a running theme throughout this apartment and the two generous double bedrooms are flooded with light from multiple large-pane windows, glazed to the highest modern energy standards. Last but not least, there is a spacious, luxury family bathroom with a high standard of fittings. This beautiful property will appeal to a wide range of potential tenants, from first-time renters & couples looking to nest up and sharers looking to explore the buzz of Brixton or anyone looking for a fantastically located pied-à-terre.

#### **Features**

- Two double bedrooms
- Almost 900 square feet of internal space
- Private South-facing terrace
- Secure and modern newbuild
- Bright and airy atmosphere throughout
- Heart of Brixton in minutes
- Close to transport links