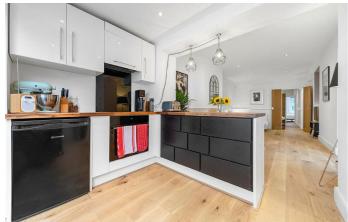

## **Property Details**

A three bedroom, two bathroom flat with a private patio and own front door, within an end-of-terrace Victorian house. A capacious open plan reception provides a fantastic entertaining space, with new hard wood floors. The kitchen continues the sociable vibe, with worktops wrapping around into the room, maximising storage. Keeping the dishes neatly tucked away, the sink sits to one side. Trifold doors open out onto a private South-East facing patio, allowing a seamless transition, with outdoor lighting. The principal bedroom is sizeable with the luxury of an ensuite. Adjacent, is the second generous double, whilst the third sits separately, a versatile space easily repurposed to suit needs. Boasting a double-ended bath with rain shower, the main bathroom is spacious and contemporary. A handy storage cupboard is in the hallway.