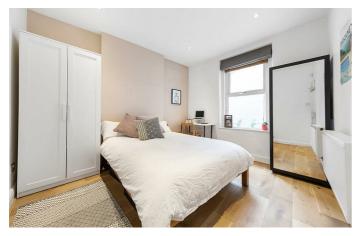

## **Property Details**

A three bedroom, two bathroom flat with a private patio and own front door, within an end-of-terrace Victorian house. A capacious open plan reception provides a fantastic entertaining space, with new hard wood floors. The kitchen continues the sociable vibe, with worktops wrapping around into the room, maximising storage. Keeping the dishes neatly tucked away, the sink sits to one side. Trifold doors open out onto a private South-East facing patio, allowing a seamless transition, with outdoor lighting. The principal bedroom is sizeable with the luxury of an ensuite. Adjacent, is the second generous double, whilst the third sits separately, a versatile space easily repurposed to suit needs. Boasting a double-ended bath with rain shower, the main bathroom is spacious and contemporary. A handy storage cupboard is in the hallway.