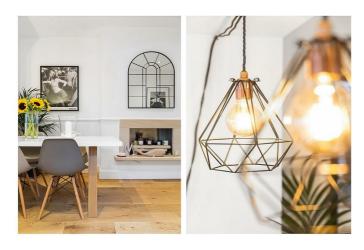

## **Property Details**

A three bedroom, two bathroom flat with a private patio and own front door, within an end-of-terrace Victorian house. A capacious open plan reception provides a fantastic entertaining space, with new hard wood floors. The kitchen continues the sociable vibe, with worktops wrapping around into the room, maximising storage. Keeping the dishes neatly tucked away, the sink sits to one side. Trifold doors open out onto a private South-East facing patio, allowing a seamless transition, with outdoor lighting. The principal bedroom is sizeable with the luxury of an ensuite. Adjacent, is the second generous double, whilst the third sits separately, a versatile space easily repurposed to suit needs. Boasting a double-ended bath with rain shower, the main bathroom is spacious and contemporary. A handy storage cupboard is in the hallway.