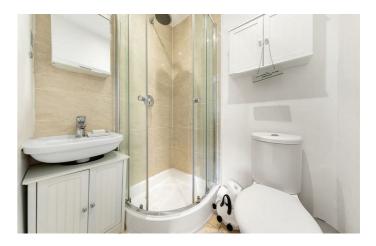

## **Property Details**

A three bedroom, two bathroom flat with a private patio and own front door, within an end-of-terrace Victorian house. A capacious open plan reception provides a fantastic entertaining space, with new hard wood floors. The kitchen continues the sociable vibe, with worktops wrapping around into the room, maximising storage. Keeping the dishes neatly tucked away, the sink sits to one side. Trifold doors open out onto a private South-East facing patio, allowing a seamless transition, with outdoor lighting. The principal bedroom is sizeable with the luxury of an ensuite. Adjacent, is the second generous double, whilst the third sits separately, a versatile space easily repurposed to suit needs. Boasting a double-ended bath with rain shower, the main bathroom is spacious and contemporary. A handy storage cupboard is in the hallway.