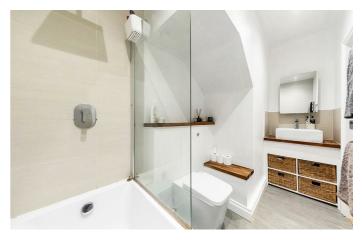

## **Property Details**

A three bedroom, two bathroom flat with a private patio and own front door, within an end-of-terrace Victorian house. A capacious open plan reception provides a fantastic entertaining space, with new hard wood floors. The kitchen continues the sociable vibe, with worktops wrapping around into the room, maximising storage. Keeping the dishes neatly tucked away, the sink sits to one side. Trifold doors open out onto a private South-East facing patio, allowing a seamless transition, with outdoor lighting. The principal bedroom is sizeable with the luxury of an ensuite. Adjacent, is the second generous double, whilst the third sits separately, a versatile space easily repurposed to suit needs. Boasting a double-ended bath with rain shower, the main bathroom is spacious and contemporary. A handy storage cupboard is in the hallway.