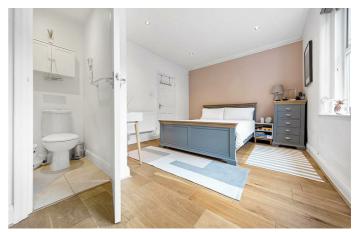

## **Property Details**

A three bedroom, two bathroom flat with a private patio and own front door, within an end-of-terrace Victorian house. A capacious open plan reception provides a fantastic entertaining space, with new hard wood floors. The kitchen continues the sociable vibe, with worktops wrapping around into the room, maximising storage. Keeping the dishes neatly tucked away, the sink sits to one side. Trifold doors open out onto a private South-East facing patio, allowing a seamless transition, with outdoor lighting. The principal bedroom is sizeable with the luxury of an ensuite. Adjacent, is the second generous double, whilst the third sits separately, a versatile space easily repurposed to suit needs. Boasting a double-ended bath with rain shower, the main bathroom is spacious and contemporary. A handy storage cupboard is in the hallway.