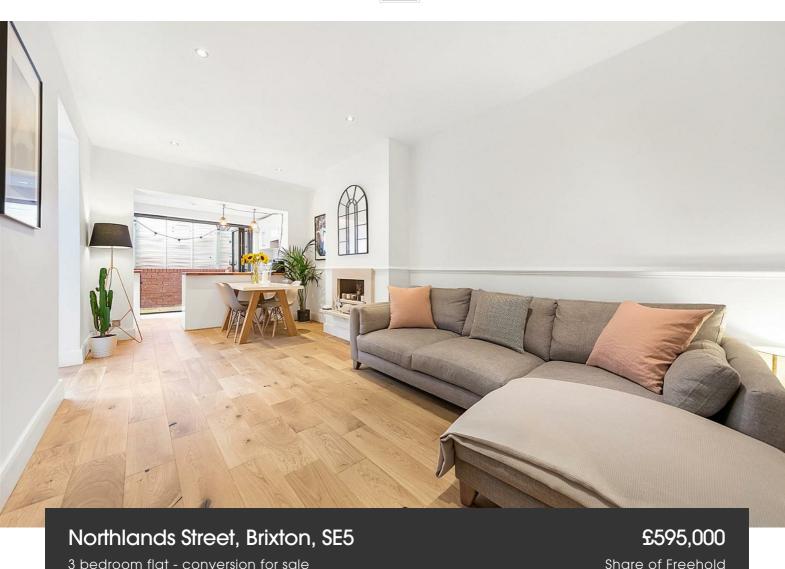

## **Property Details**

A three bedroom, two bathroom flat with a private patio and own front door, within an end-of-terrace Victorian house. A capacious open plan reception provides a fantastic entertaining space, with new hard wood floors. The kitchen continues the sociable vibe, with worktops wrapping around into the room, maximising storage. Keeping the dishes neatly tucked away, the sink sits to one side. Trifold doors open out onto a private South-East facing patio, allowing a seamless transition, with outdoor lighting. The principal bedroom is sizeable with the luxury of an ensuite. Adjacent, is the second generous double, whilst the third sits separately, a versatile space easily repurposed to suit needs. Boasting a double-ended bath with rain shower, the main bathroom is spacious and contemporary. A handy storage cupboard is in the hallway.

#### **Features**

- Three double bedrooms
- Two bathrooms
- Private South-East facing patio
- Victorian conversion
- Private entrance
- Beautifully presented
- Ruskin Park a nine-minute walk
- Five-minute walk to the station
- Central Brixton a fifteen minute stroll
- · Share of freehold