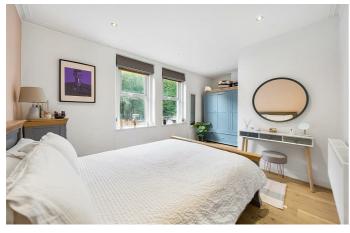

## **Property Details**

A three bedroom, two bathroom flat with a private patio and own front door, within an end-of-terrace Victorian house. A capacious open plan reception provides a fantastic entertaining space, with new hard wood floors. The kitchen continues the sociable vibe, with worktops wrapping around into the room, maximising storage. Keeping the dishes neatly tucked away, the sink sits to one side. Trifold doors open out onto a private South-East facing patio, allowing a seamless transition, with outdoor lighting. The principal bedroom is sizeable with the luxury of an ensuite. Adjacent, is the second generous double, whilst the third sits separately, a versatile space easily repurposed to suit needs. Boasting a double-ended bath with rain shower, the main bathroom is spacious and contemporary. A handy storage cupboard is in the hallway.