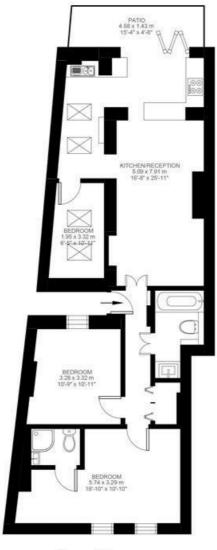

### Northlands Street, Brixton, SE5

Northlands Street, Brixton, SE5

3 Bedroom Flat

Approximate internal area: 865 sqft 80 sqm

While we do try our very best, floor plans are produced as a guide only and we take no responsibility for the precise accuracy with which any property is represented