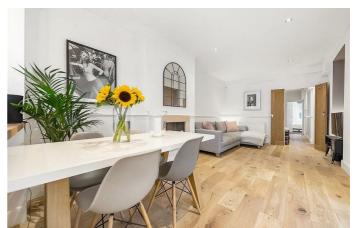

## **Property Details**

A three bedroom, two bathroom flat with a private patio and own front door, within an end-of-terrace Victorian house. A capacious open plan reception provides a fantastic entertaining space, with new hard wood floors. The kitchen continues the sociable vibe, with worktops wrapping around into the room, maximising storage. Keeping the dishes neatly tucked away, the sink sits to one side. Trifold doors open out onto a private South-East facing patio, allowing a seamless transition, with outdoor lighting. The principal bedroom is sizeable with the luxury of an ensuite. Adjacent, is the second generous double, whilst the third sits separately, a versatile space easily repurposed to suit needs. Boasting a double-ended bath with rain shower, the main bathroom is spacious and contemporary. A handy storage cupboard is in the hallway.