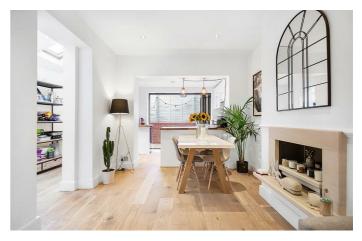

## **Property Details**

A three bedroom, two bathroom flat with a private patio and own front door, within an end-of-terrace Victorian house. A capacious open plan reception provides a fantastic entertaining space, with new hard wood floors. The kitchen continues the sociable vibe, with worktops wrapping around into the room, maximising storage. Keeping the dishes neatly tucked away, the sink sits to one side. Trifold doors open out onto a private South-East facing patio, allowing a seamless transition, with outdoor lighting. The principal bedroom is sizeable with the luxury of an ensuite. Adjacent, is the second generous double, whilst the third sits separately, a versatile space easily repurposed to suit needs. Boasting a double-ended bath with rain shower, the main bathroom is spacious and contemporary. A handy storage cupboard is in the hallway.