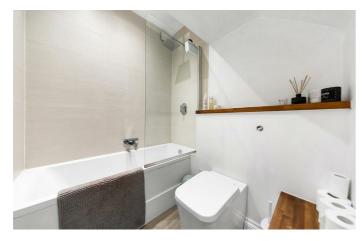

## **Property Details**

A three bedroom, two bathroom flat with a private patio and own front door, within an end-of-terrace Victorian house. A capacious open plan reception provides a fantastic entertaining space, with new hard wood floors. The kitchen continues the sociable vibe, with worktops wrapping around into the room, maximising storage. Keeping the dishes neatly tucked away, the sink sits to one side. Trifold doors open out onto a private South-East facing patio, allowing a seamless transition, with outdoor lighting. The principal bedroom is sizeable with the luxury of an ensuite. Adjacent, is the second generous double, whilst the third sits separately, a versatile space easily repurposed to suit needs. Boasting a double-ended bath with rain shower, the main bathroom is spacious and contemporary. A handy storage cupboard is in the hallway.