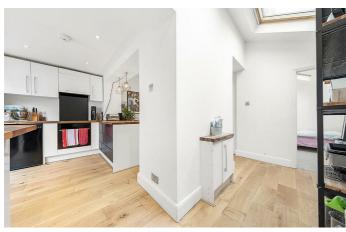

## **Property Details**

A three bedroom, two bathroom flat with a private patio and own front door, within an end-of-terrace Victorian house. A capacious open plan reception provides a fantastic entertaining space, with new hard wood floors. The kitchen continues the sociable vibe, with worktops wrapping around into the room, maximising storage. Keeping the dishes neatly tucked away, the sink sits to one side. Trifold doors open out onto a private South-East facing patio, allowing a seamless transition, with outdoor lighting. The principal bedroom is sizeable with the luxury of an ensuite. Adjacent, is the second generous double, whilst the third sits separately, a versatile space easily repurposed to suit needs. Boasting a double-ended bath with rain shower, the main bathroom is spacious and contemporary. A handy storage cupboard is in the hallway.