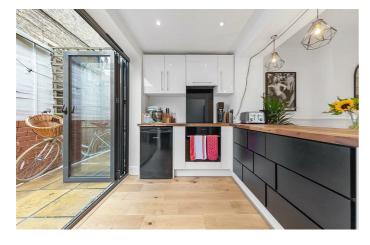

## **Property Details**

A three bedroom, two bathroom flat with a private patio and own front door, within an end-of-terrace Victorian house. A capacious open plan reception provides a fantastic entertaining space, with new hard wood floors. The kitchen continues the sociable vibe, with worktops wrapping around into the room, maximising storage. Keeping the dishes neatly tucked away, the sink sits to one side. Trifold doors open out onto a private South-East facing patio, allowing a seamless transition, with outdoor lighting. The principal bedroom is sizeable with the luxury of an ensuite. Adjacent, is the second generous double, whilst the third sits separately, a versatile space easily repurposed to suit needs. Boasting a double-ended bath with rain shower, the main bathroom is spacious and contemporary. A handy storage cupboard is in the hallway.