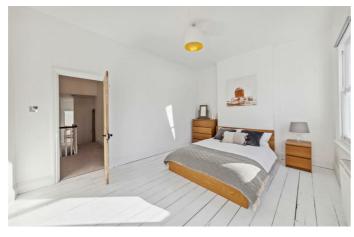

### **Property Details**

An enticing three double bedroom end-of-terrace Victorian house, neutrally presented with the potential to add your own touches. The reception is bright and spacious with a sash bay window, high ceilings, original fireplace and shelving. The dining room is similarly presented, with patio doors to the garden for an easy transition to al-fresco dining. Further dining space is on offer in the kitchen which boasts generous storage and trendy steel worktops wrapping around to create a sociable space with garden views. The garden is a lovely private spot, laid to patio for ease of maintenance, ready to enjoy the moment the weather permits. Ideal for prams or bikes there is a side access gate. Three double bedrooms are on the first floor, the principal spans the width of the house with original painted floorboards and sash windows. The further two doubles are to the rear with leafy views. The family bathroom has a bathtub and overhead shower plus vanity unit with large mirror. Ideal for sharers, the WC is currently separate, with the potential to combine into one bathroom if preferred. In addition to under stair storage there is loft storage, with precedent set should the purchaser wish to extend into the loft in the future, subject to permissions.