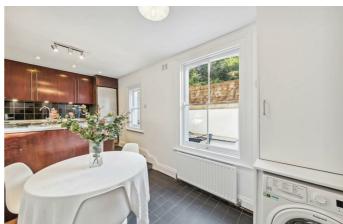

### **Property Details**

An enticing three double bedroom end-of-terrace Victorian house, neutrally presented with the potential to add your own touches. The reception is bright and spacious with a sash bay window, high ceilings, original fireplace and shelving. The dining room is similarly presented, with patio doors to the garden for an easy transition to al-fresco dining. Further dining space is on offer in the kitchen which boasts generous storage and trendy steel worktops wrapping around to create a sociable space with garden views. The garden is a lovely private spot, laid to patio for ease of maintenance, ready to enjoy the moment the weather permits. Ideal for prams or bikes there is a side access gate. Three double bedrooms are on the first floor, the principal spans the width of the house with original painted floorboards and sash windows. The further two doubles are to the rear with leafy views. The family bathroom has a bathtub and overhead shower plus vanity unit with large mirror. Ideal for sharers, the WC is currently separate, with the potential to combine into one bathroom if preferred. In addition to under stair storage there is loft storage, with precedent set should the purchaser wish to extend into the loft in the future, subject to permissions.