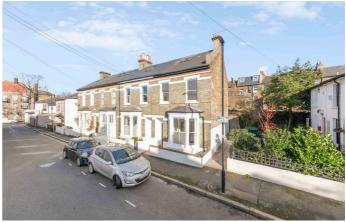

### **Property Details**

An enticing three double bedroom end-of-terrace Victorian house, neutrally presented with the potential to add your own touches. The reception is bright and spacious with a sash bay window, high ceilings, original fireplace and shelving. The dining room is similarly presented, with patio doors to the garden for an easy transition to al-fresco dining. Further dining space is on offer in the kitchen which boasts generous storage and trendy steel worktops wrapping around to create a sociable space with garden views. The garden is a lovely private spot, laid to patio for ease of maintenance, ready to enjoy the moment the weather permits. Ideal for prams or bikes there is a side access gate. Three double bedrooms are on the first floor, the principal spans the width of the house with original painted floorboards and sash windows. The further two doubles are to the rear with leafy views. The family bathroom has a bathtub and overhead shower plus vanity unit with large mirror. Ideal for sharers, the WC is currently separate, with the potential to combine into one bathroom if preferred. In addition to under stair storage there is loft storage, with precedent set should the purchaser wish to extend into the loft in the future, subject to permissions.

### **Features**

- Three double bedrooms
- Private garden with side access
- Victorian end-of-terrace house
- Potential to extend STNP
- Neutrally presented
- Swift transport links to Victoria and London Bridge
- Brixton a fifteen-minute walk or fiveminute bus
- Streatham Hill an eight-minute walk
- Freehold
- Chain-free