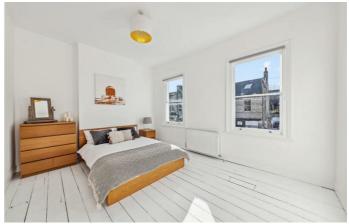

### **Property Details**

An enticing three double bedroom end-of-terrace Victorian house, neutrally presented with the potential to add your own touches. The reception is bright and spacious with a sash bay window, high ceilings, original fireplace and shelving. The dining room is similarly presented, with patio doors to the garden for an easy transition to al-fresco dining. Further dining space is on offer in the kitchen which boasts generous storage and trendy steel worktops wrapping around to create a sociable space with garden views. The garden is a lovely private spot, laid to patio for ease of maintenance, ready to enjoy the moment the weather permits. Ideal for prams or bikes there is a side access gate. Three double bedrooms are on the first floor, the principal spans the width of the house with original painted floorboards and sash windows. The further two doubles are to the rear with leafy views. The family bathroom has a bathtub and overhead shower plus vanity unit with large mirror. Ideal for sharers, the WC is currently separate, with the potential to combine into one bathroom if preferred. In addition to under stair storage there is loft storage, with precedent set should the purchaser wish to extend into the loft in the future, subject to permissions.