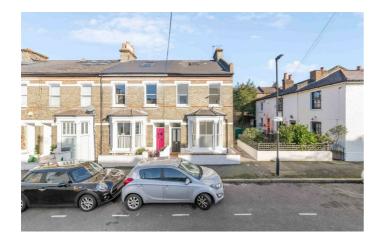

### **Property Details**

An enticing three double bedroom end-of-terrace Victorian house, neutrally presented with the potential to add your own touches. The reception is bright and spacious with a sash bay window, high ceilings, original fireplace and shelving. The dining room is similarly presented, with patio doors to the garden for an easy transition to al-fresco dining. Further dining space is on offer in the kitchen which boasts generous storage and trendy steel worktops wrapping around to create a sociable space with garden views. The garden is a lovely private spot, laid to patio for ease of maintenance, ready to enjoy the moment the weather permits. Ideal for prams or bikes there is a side access gate. Three double bedrooms are on the first floor, the principal spans the width of the house with original painted floorboards and sash windows. The further two doubles are to the rear with leafy views. The family bathroom has a bathtub and overhead shower plus vanity unit with large mirror. Ideal for sharers, the WC is currently separate, with the potential to combine into one bathroom if preferred. In addition to under stair storage there is loft storage, with precedent set should the purchaser wish to extend into the loft in the future, subject to permissions.

### **Features**

- Three double bedrooms
- Private garden with side access
- Victorian end-of-terrace house
- Potential to extend STNP
- Neutrally presented
- Swift transport links to Victoria and London Bridge
- Brixton a fifteen-minute walk or fiveminute bus
- Streatham Hill an eight-minute walk
- Freehold
- Chain-free