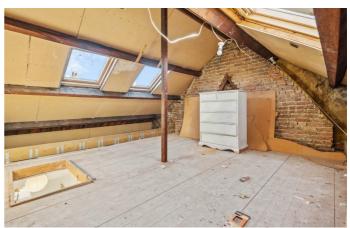

### **Property Details**

An enticing three double bedroom end-of-terrace Victorian house, neutrally presented with the potential to add your own touches. The reception is bright and spacious with a sash bay window, high ceilings, original fireplace and shelving. The dining room is similarly presented, with patio doors to the garden for an easy transition to al-fresco dining. Further dining space is on offer in the kitchen which boasts generous storage and trendy steel worktops wrapping around to create a sociable space with garden views. The garden is a lovely private spot, laid to patio for ease of maintenance, ready to enjoy the moment the weather permits. Ideal for prams or bikes there is a side access gate. Three double bedrooms are on the first floor, the principal spans the width of the house with original painted floorboards and sash windows. The further two doubles are to the rear with leafy views. The family bathroom has a bathtub and overhead shower plus vanity unit with large mirror. Ideal for sharers, the WC is currently separate, with the potential to combine into one bathroom if preferred. In addition to under stair storage there is loft storage, with precedent set should the purchaser wish to extend into the loft in the future, subject to permissions.

### **Features**

- Three double bedrooms
- Private garden with side access
- Victorian end-of-terrace house
- Potential to extend STNP
- Neutrally presented
- Swift transport links to Victoria and London Bridge
- Brixton a fifteen-minute walk or fiveminute bus
- Streatham Hill an eight-minute walk
- Freehold
- Chain-free