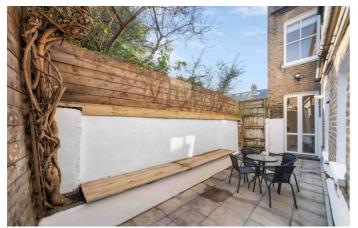

### **Property Details**

An enticing three double bedroom end-of-terrace Victorian house, neutrally presented with the potential to add your own touches. The reception is bright and spacious with a sash bay window, high ceilings, original fireplace and shelving. The dining room is similarly presented, with patio doors to the garden for an easy transition to al-fresco dining. Further dining space is on offer in the kitchen which boasts generous storage and trendy steel worktops wrapping around to create a sociable space with garden views. The garden is a lovely private spot, laid to patio for ease of maintenance, ready to enjoy the moment the weather permits. Ideal for prams or bikes there is a side access gate. Three double bedrooms are on the first floor, the principal spans the width of the house with original painted floorboards and sash windows. The further two doubles are to the rear with leafy views. The family bathroom has a bathtub and overhead shower plus vanity unit with large mirror. Ideal for sharers, the WC is currently separate, with the potential to combine into one bathroom if preferred. In addition to under stair storage there is loft storage, with precedent set should the purchaser wish to extend into the loft in the future, subject to permissions.