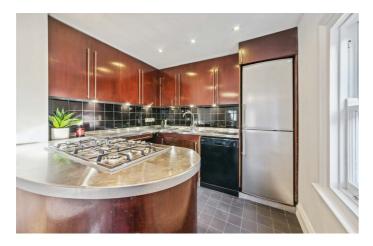

### **Property Details**

An enticing three double bedroom end-of-terrace Victorian house, neutrally presented with the potential to add your own touches. The reception is bright and spacious with a sash bay window, high ceilings, original fireplace and shelving. The dining room is similarly presented, with patio doors to the garden for an easy transition to al-fresco dining. Further dining space is on offer in the kitchen which boasts generous storage and trendy steel worktops wrapping around to create a sociable space with garden views. The garden is a lovely private spot, laid to patio for ease of maintenance, ready to enjoy the moment the weather permits. Ideal for prams or bikes there is a side access gate. Three double bedrooms are on the first floor, the principal spans the width of the house with original painted floorboards and sash windows. The further two doubles are to the rear with leafy views. The family bathroom has a bathtub and overhead shower plus vanity unit with large mirror. Ideal for sharers, the WC is currently separate, with the potential to combine into one bathroom if preferred. In addition to under stair storage there is loft storage, with precedent set should the purchaser wish to extend into the loft in the future, subject to permissions.