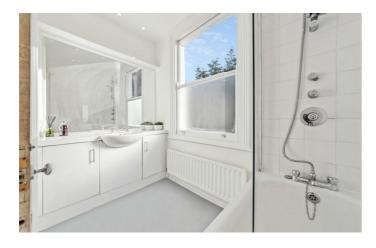

### **Property Details**

An enticing three double bedroom end-of-terrace Victorian house, neutrally presented with the potential to add your own touches. The reception is bright and spacious with a sash bay window, high ceilings, original fireplace and shelving. The dining room is similarly presented, with patio doors to the garden for an easy transition to al-fresco dining. Further dining space is on offer in the kitchen which boasts generous storage and trendy steel worktops wrapping around to create a sociable space with garden views. The garden is a lovely private spot, laid to patio for ease of maintenance, ready to enjoy the moment the weather permits. Ideal for prams or bikes there is a side access gate. Three double bedrooms are on the first floor, the principal spans the width of the house with original painted floorboards and sash windows. The further two doubles are to the rear with leafy views. The family bathroom has a bathtub and overhead shower plus vanity unit with large mirror. Ideal for sharers, the WC is currently separate, with the potential to combine into one bathroom if preferred. In addition to under stair storage there is loft storage, with precedent set should the purchaser wish to extend into the loft in the future, subject to permissions.