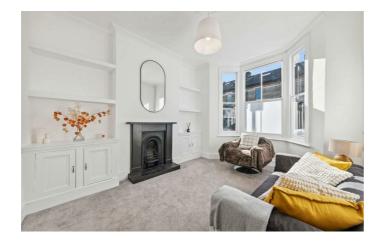

### **Property Details**

An enticing three double bedroom end-of-terrace Victorian house, neutrally presented with the potential to add your own touches. The reception is bright and spacious with a sash bay window, high ceilings, original fireplace and shelving. The dining room is similarly presented, with patio doors to the garden for an easy transition to al-fresco dining. Further dining space is on offer in the kitchen which boasts generous storage and trendy steel worktops wrapping around to create a sociable space with garden views. The garden is a lovely private spot, laid to patio for ease of maintenance, ready to enjoy the moment the weather permits. Ideal for prams or bikes there is a side access gate. Three double bedrooms are on the first floor, the principal spans the width of the house with original painted floorboards and sash windows. The further two doubles are to the rear with leafy views. The family bathroom has a bathtub and overhead shower plus vanity unit with large mirror. Ideal for sharers, the WC is currently separate, with the potential to combine into one bathroom if preferred. In addition to under stair storage there is loft storage, with precedent set should the purchaser wish to extend into the loft in the future, subject to permissions.