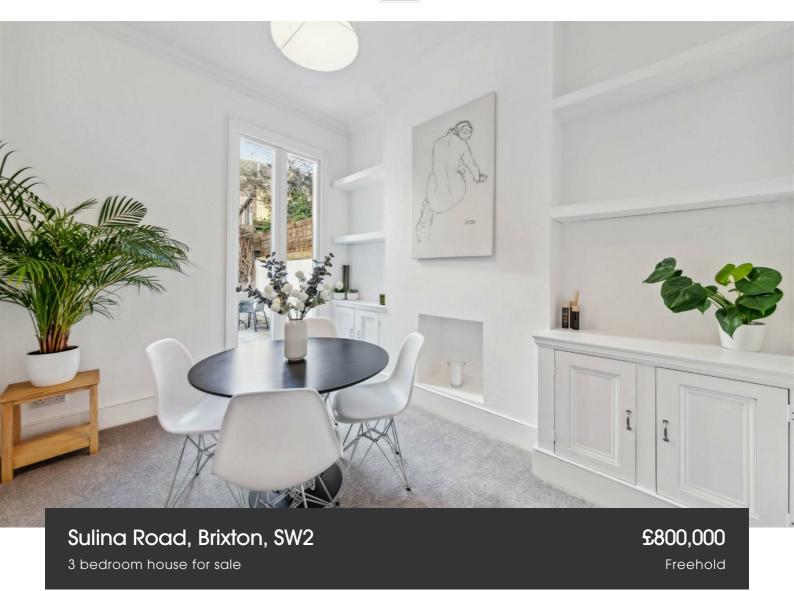

### **Property Details**

An enticing three double bedroom end-of-terrace Victorian house, neutrally presented with the potential to add your own touches. The reception is bright and spacious with a sash bay window, high ceilings, original fireplace and shelving. The dining room is similarly presented, with patio doors to the garden for an easy transition to al-fresco dining. Further dining space is on offer in the kitchen which boasts generous storage and trendy steel worktops wrapping around to create a sociable space with garden views. The garden is a lovely private spot, laid to patio for ease of maintenance, ready to enjoy the moment the weather permits. Ideal for prams or bikes there is a side access gate. Three double bedrooms are on the first floor, the principal spans the width of the house with original painted floorboards and sash windows. The further two doubles are to the rear with leafy views. The family bathroom has a bathtub and overhead shower plus vanity unit with large mirror. Ideal for sharers, the WC is currently separate, with the potential to combine into one bathroom if preferred. In addition to under stair storage there is loft storage, with precedent set should the purchaser wish to extend into the loft in the future, subject to permissions.

#### Sulina Road, Brixton, SW2