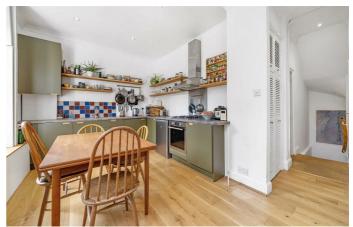

## **Property Details**

A fantastic three double bedroom, three bathroom garden flat, nestled within an inviting and characterful period townhouse set back quietly from the road behind shrubbery. The reception room is spacious yet cosy with exposed brickwork and curved wall with large window overlooking the garden. The bright kitchen is well-equipped and beautifully finished with space for a table, boasting arched windows with original shutters. The raised ground floor is complete with a utility and WC handy for visiting guests. The private garden is secluded with additional light and privacy given the positioning of the surrounding properties. The three double bedrooms are located on the most peaceful floor allowing for a restful night's sleep. The principal boasts French doors to the garden, the grandeur of a curved wall, plus plenty of storage. Two well-presented bathrooms facilitate this floor, one with a walk-in rain shower and the other a bathtub. The property also has the further benefit of brilliant storage and access to the private garden from the communal hallway. Early registration of interest is advised.