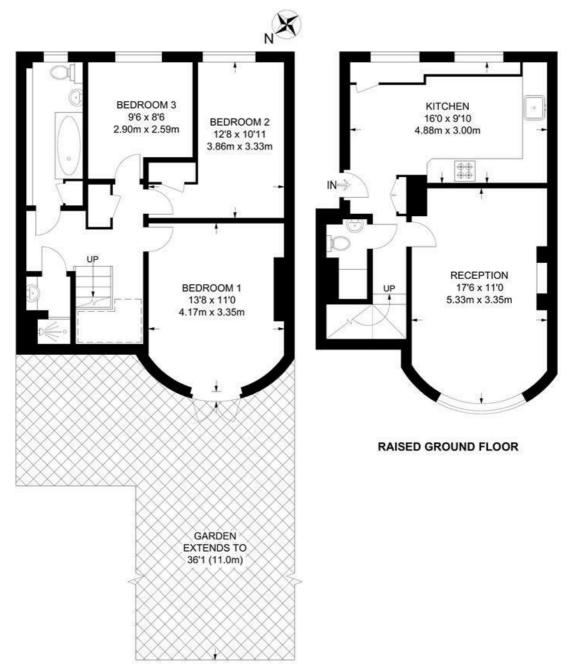

### Brixton Road, SW9 3 Bedroom Flat

APPROXIMATE GROSS INTERNAL AREA: 940 SQ FT / 87.3 SQ M

#### LOWER GROUND FLOOR

K

While we try our very best, floor plans are produced as a guide only and we take no responsibility for the precise accuracy with which any property is represented.