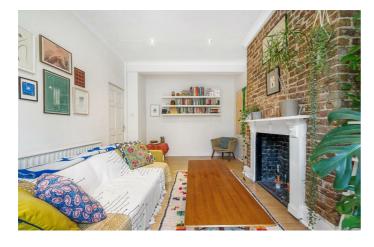

## **Property Details**

A fantastic three double bedroom, three bathroom garden flat, nestled within an inviting and characterful period townhouse set back quietly from the road behind shrubbery. The reception room is spacious yet cosy with exposed brickwork and curved wall with large window overlooking the garden. The bright kitchen is well-equipped and beautifully finished with space for a table, boasting arched windows with original shutters. The raised ground floor is complete with a utility and WC handy for visiting guests. The private garden is secluded with additional light and privacy given the positioning of the surrounding properties. The three double bedrooms are located on the most peaceful floor allowing for a restful night's sleep. The principal boasts French doors to the garden, the grandeur of a curved wall, plus plenty of storage. Two well-presented bathrooms facilitate this floor, one with a walk-in rain shower and the other a bathtub. The property also has the further benefit of brilliant storage and access to the private garden from the communal hallway. Early registration of interest is advised.