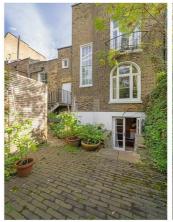

## **Property Details**

A fantastic three double bedroom, three bathroom garden flat, nestled within an inviting and characterful period townhouse set back quietly from the road behind shrubbery. The reception room is spacious yet cosy with exposed brickwork and curved wall with large window overlooking the garden. The bright kitchen is well-equipped and beautifully finished with space for a table, boasting arched windows with original shutters. The raised ground floor is complete with a utility and WC handy for visiting guests. The private garden is secluded with additional light and privacy given the positioning of the surrounding properties. The three double bedrooms are located on the most peaceful floor allowing for a restful night's sleep. The principal boasts French doors to the garden, the grandeur of a curved wall, plus plenty of storage. Two well-presented bathrooms facilitate this floor, one with a walk-in rain shower and the other a bathtub. The property also has the further benefit of brilliant storage and access to the private garden from the communal hallway. Early registration of interest is advised.

#### **Features**

- Three double bedrooms
- Two bathrooms and a WC
- Large private garden
- Victorian conversion
- Split-level
- Almost 950 square feet of internal space
- Local amenities of Brixton
  Road
- Brixton a twelve-minute stroll
- Victoria and Northern Lines
- Share of freehold