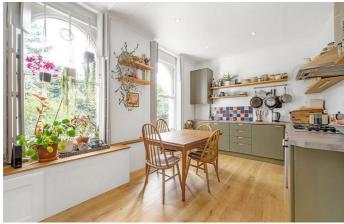

## **Property Details**

A fantastic three double bedroom, three bathroom garden flat, nestled within an inviting and characterful period townhouse set back quietly from the road behind shrubbery. The reception room is spacious yet cosy with exposed brickwork and curved wall with large window overlooking the garden. The bright kitchen is well-equipped and beautifully finished with space for a table, boasting arched windows with original shutters. The raised ground floor is complete with a utility and WC handy for visiting guests. The private garden is secluded with additional light and privacy given the positioning of the surrounding properties. The three double bedrooms are located on the most peaceful floor allowing for a restful night's sleep. The principal boasts French doors to the garden, the grandeur of a curved wall, plus plenty of storage. Two well-presented bathrooms facilitate this floor, one with a walk-in rain shower and the other a bathtub. The property also has the further benefit of brilliant storage and access to the private garden from the communal hallway. Early registration of interest is advised.