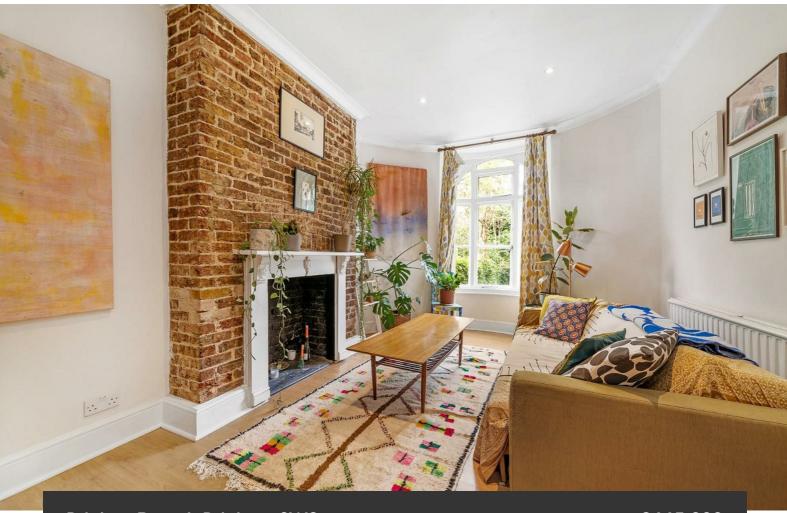

## **Property Details**

A fantastic three double bedroom, three bathroom garden flat, nestled within an inviting and characterful period townhouse set back quietly from the road behind shrubbery. The reception room is spacious yet cosy with exposed brickwork and curved wall with large window overlooking the garden. The bright kitchen is well-equipped and beautifully finished with space for a table, boasting arched windows with original shutters. The raised ground floor is complete with a utility and WC handy for visiting guests. The private garden is secluded with additional light and privacy given the positioning of the surrounding properties. The three double bedrooms are located on the most peaceful floor allowing for a restful night's sleep. The principal boasts French doors to the garden, the grandeur of a curved wall, plus plenty of storage. Two well-presented bathrooms facilitate this floor, one with a walk-in rain shower and the other a bathtub. The property also has the further benefit of brilliant storage and access to the private garden from the communal hallway. Early registration of interest is advised.