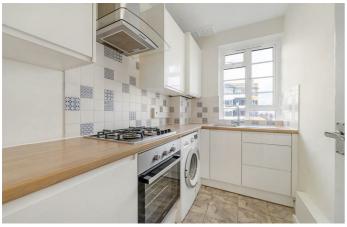

## **Property Details**

An appealing two double bedroom apartment with a private terrace in a popular Art Deco building, within secure, gated grounds. This flat has a desirable position, tucked away from the bustle of Brixton Hill. Recently refreshed, the home is a blank canvas, ready to move into and style to taste. Characterful wooden flooring adds to the ambience. The inviting reception is bright and airy, with space for a lounge plus a dining table. Flooded with natural light through large windows and a French door leading to the private terrace, the perfect spot in which to relax or drink in the sunset skies, overlooking the courtyard below. The kitchen is well-presented, with contemporary cabinets and sink set below the window. Both double bedrooms are to the opposing side of the home, away from the social spaces. The bathroom has a shower over bathtub, with under sink storage. There is a storage cupboard in the hallway and the vendor is fitting a brand new front door to this turn-key apartment. The building has a lift and there is off-street parking upon request for a small annual fee within the gated grounds. \*Property has been virtually staged \* **£365,000** Leasehold