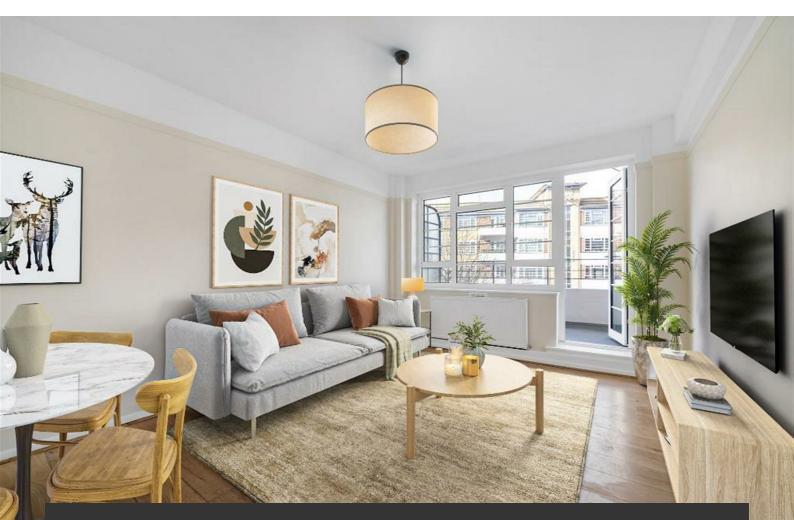

## **Property Details**

An appealing two double bedroom apartment with a private terrace in a popular Art Deco building, within secure, gated grounds. This flat has a desirable position, tucked away from the bustle of Brixton Hill. Recently refreshed, the home is a blank canvas, ready to move into and style to taste. Characterful wooden flooring adds to the ambience. The inviting reception is bright and airy, with space for a lounge plus a dining table. Flooded with natural light through large windows and a French door leading to the private terrace, the perfect spot in which to relax or drink in the sunset skies, overlooking the courtyard below. The kitchen is well-presented, with contemporary cabinets and sink set below the window. Both double bedrooms are to the opposing side of the home, away from the social spaces. The bathroom has a shower over bathtub, with under sink storage. There is a storage cupboard in the hallway and the vendor is fitting a brand new front door to this turn-key apartment. The building has a lift and there is off-street parking upon request for a small annual fee within the gated grounds. \*Property has been virtually staged \* **£365,000** Leasehold

### Features

- Two double bedrooms
- Private terrace
- Popular Art Deco gated building
- Parking available on application
- Tucked away quietly in the development
- Bright and airy atmosphere
  throughout
- Brixton tube station a fifteen-minute stroll
- Local amenities on the doorstep
- Lift access
- Chain-free