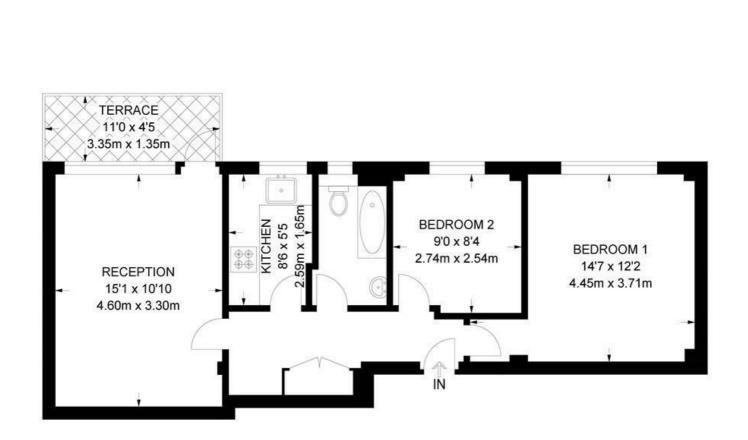

#### 2 Bedroom Flat

APPROXIMATE GROSS INTERNAL AREA: 556 SQ FT / 51.6 SQ M

SECOND FLOOR

While we try our very best, floor plans are produced as a guide only and we take no responsibility for the precise accuracy with which any property is represented.