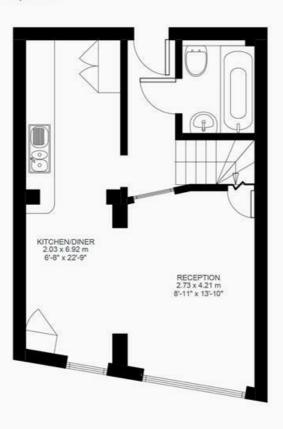

## **Property Details**

2 bedroom flat to let

Located on a popular street in Brixton this double bedroom flat is not one to be missed. The flat is excellently laid out, with a modern kitchen flowing through to the dining area and then a bright reception area. The ground floor also makes use of a family bathroom which has been finished to a high standard. Upstairs you will find two double bedrooms with plenty of storage. There is plenty to do in Brixton, with Brockwell Park being a short walk away for those evening strolls or get-togethers with friends. Brixton also has a huge amount of bars, pubs and restaurants to choose from.

# Railton Road

Ground Floor

First Floor