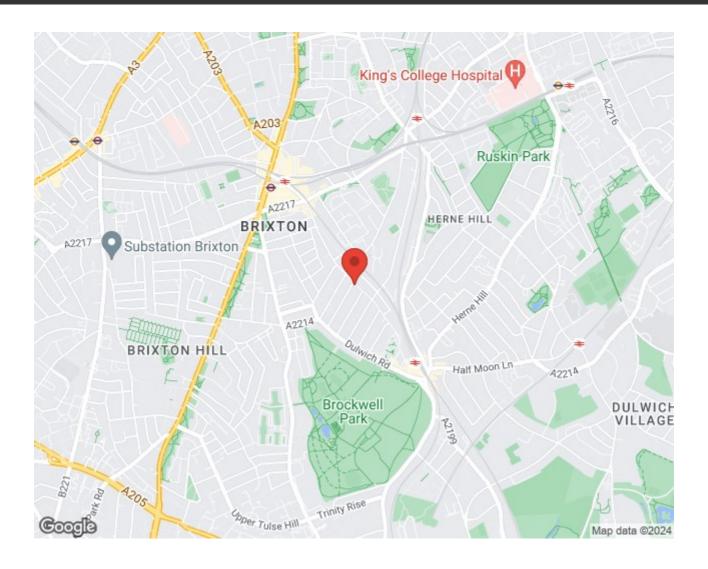

## **Property Details**

2 bedroom flat to let

Located on a popular street in Brixton this double bedroom flat is not one to be missed. The flat is excellently laid out, with a modern kitchen flowing through to the dining area and then a bright reception area. The ground floor also makes use of a family bathroom which has been finished to a high standard. Upstairs you will find two double bedrooms with plenty of storage. There is plenty to do in Brixton, with Brockwell Park being a short walk away for those evening strolls or get-togethers with friends. Brixton also has a huge amount of bars, pubs and restaurants to choose from.

#### Railton Road, Herne Hill, SE24