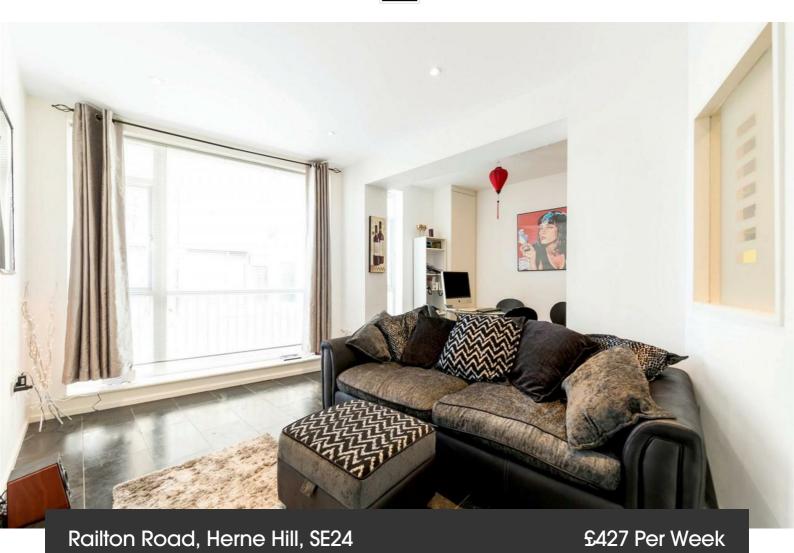

## **Property Details**

2 bedroom flat to let

Located on a popular street in Brixton this double bedroom flat is not one to be missed. The flat is excellently laid out, with a modern kitchen flowing through to the dining area and then a bright reception area. The ground floor also makes use of a family bathroom which has been finished to a high standard. Upstairs you will find two double bedrooms with plenty of storage. There is plenty to do in Brixton, with Brockwell Park being a short walk away for those evening strolls or get-togethers with friends. Brixton also has a huge amount of bars, pubs and restaurants to choose from.

### Features

• Two double bedrooms

**Furnished** 

- Bright and airy throughout
- Stylish split level flat
- Great location
- Close central Brixton and Herne Hill
- Close to Brockwell Park
- Close to Transport links

#### Railton Road, Herne Hill, SE24