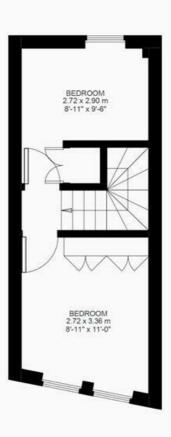

## **Property Details**

2 bedroom flat to let

Located on a popular street in Brixton this double bedroom flat is not one to be missed. The flat is excellently laid out, with a modern kitchen flowing through to the dining area and then a bright reception area. The ground floor also makes use of a family bathroom which has been finished to a high standard. Upstairs you will find two double bedrooms with plenty of storage. There is plenty to do in Brixton, with Brockwell Park being a short walk away for those evening strolls or get-togethers with friends. Brixton also has a huge amount of bars, pubs and restaurants to choose from.

# Railton Road

Ground Floor

First Floor