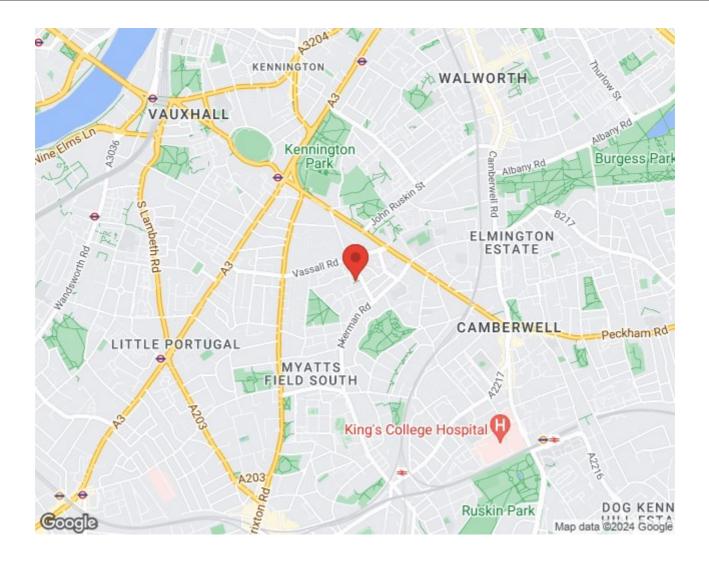

# Foxley Square, Brixton, SW9

1 bedroom flat - purpose built for sale

### Features

- One double bedroom
- Communal garden
- Gated purpose built community
- Beautifully presented throughout
- Bright and airy
- Generous storage
- Local amenities
- Quiet setting between Oval, Camberwell and Brixton
- Northern line a twelve-minute stroll
- Myatts' Fields and Kennington Parks close by