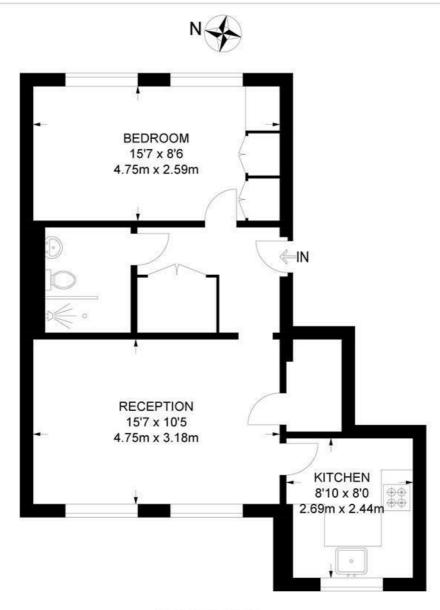

### Foxley Square, SW9 1 Bedroom Flat

APPROXIMATE GROSS INTERNAL AREA: 510 SQ FT / 47.4 SQ M

#### FIRST FLOOR

While we try our very best, floor plans are produced as a guide only and we take no responsibility for the precise accuracy with which any property is represented.