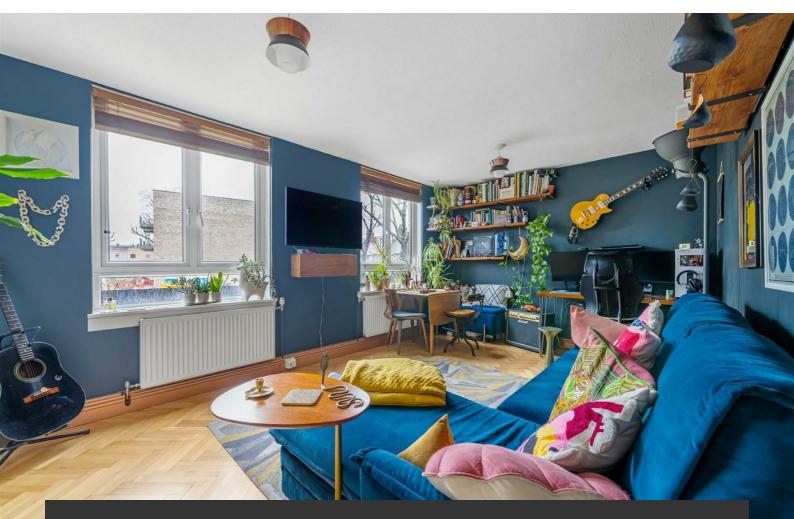

## **Property Details**

A splendid one double bedroom apartment with a communal garden in a neighbourly gated community. An outstanding example, this apartment is a beautifully presented home which truly feels like a haven. A bright reception offers opulent space in which to unwind, with characterful solid wood flooring and large windows amplifying the sense of space. With generous proportions to accommodate a lounge area, dining table plus desk if required. Adjacent, the thoughtfully designed kitchen offers storage in white cabinetry with wrap-around wooden surfaces and stylish finishes. The large bedroom is peacefully nestled to the rear with wood flooring, fitted wardrobes and sizeable windows relishing views onto communal gardens. The bathroom is luxurious, with a large walk-in shower, shelving and heated towel rail. Two large storage cupboards in the hall and reception provide excellent storage. The delightful garden is a lovely, quiet spot with a lawn and pond. Dine al-fresco at the picnic table or unwind in seating area, enjoying a catch-up with a friendly neighbour with whom this gated garden is shared.