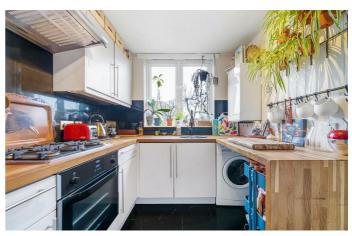

## **Property Details**

A splendid one double bedroom apartment with a communal garden in a neighbourly gated community. An outstanding example, this apartment is a beautifully presented home which truly feels like a haven. A bright reception offers opulent space in which to unwind, with characterful solid wood flooring and large windows amplifying the sense of space. With generous proportions to accommodate a lounge area, dining table plus desk if required. Adjacent, the thoughtfully designed kitchen offers storage in white cabinetry with wrap-around wooden surfaces and stylish finishes. The large bedroom is peacefully nestled to the rear with wood flooring, fitted wardrobes and sizeable windows relishing views onto communal gardens. The bathroom is luxurious, with a large walk-in shower, shelving and heated towel rail. Two large storage cupboards in the hall and reception provide excellent storage. The delightful garden is a lovely, quiet spot with a lawn and pond. Dine al-fresco at the picnic table or unwind in seating area, enjoying a catch-up with a friendly neighbour with whom this gated garden is shared.