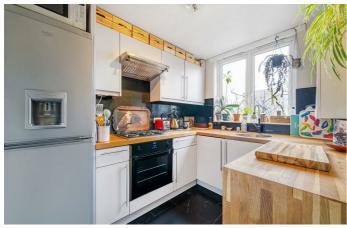

## **Property Details**

A splendid one double bedroom apartment with a communal garden in a neighbourly gated community. An outstanding example, this apartment is a beautifully presented home which truly feels like a haven. A bright reception offers opulent space in which to unwind, with characterful solid wood flooring and large windows amplifying the sense of space. With generous proportions to accommodate a lounge area, dining table plus desk if required. Adjacent, the thoughtfully designed kitchen offers storage in white cabinetry with wrap-around wooden surfaces and stylish finishes. The large bedroom is peacefully nestled to the rear with wood flooring, fitted wardrobes and sizeable windows relishing views onto communal gardens. The bathroom is luxurious, with a large walk-in shower, shelving and heated towel rail. Two large storage cupboards in the hall and reception provide excellent storage. The delightful garden is a lovely, quiet spot with a lawn and pond. Dine al-fresco at the picnic table or unwind in seating area, enjoying a catch-up with a friendly neighbour with whom this gated garden is shared.