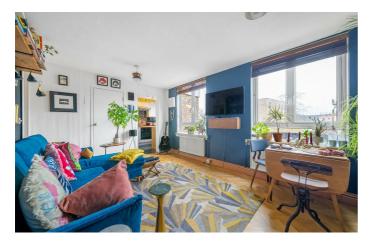

## **Property Details**

A splendid one double bedroom apartment with a communal garden in a neighbourly gated community. An outstanding example, this apartment is a beautifully presented home which truly feels like a haven. A bright reception offers opulent space in which to unwind, with characterful solid wood flooring and large windows amplifying the sense of space. With generous proportions to accommodate a lounge area, dining table plus desk if required. Adjacent, the thoughtfully designed kitchen offers storage in white cabinetry with wrap-around wooden surfaces and stylish finishes. The large bedroom is peacefully nestled to the rear with wood flooring, fitted wardrobes and sizeable windows relishing views onto communal gardens. The bathroom is luxurious, with a large walk-in shower, shelving and heated towel rail. Two large storage cupboards in the hall and reception provide excellent storage. The delightful garden is a lovely, quiet spot with a lawn and pond. Dine al-fresco at the picnic table or unwind in seating area, enjoying a catch-up with a friendly neighbour with whom this gated garden is shared.