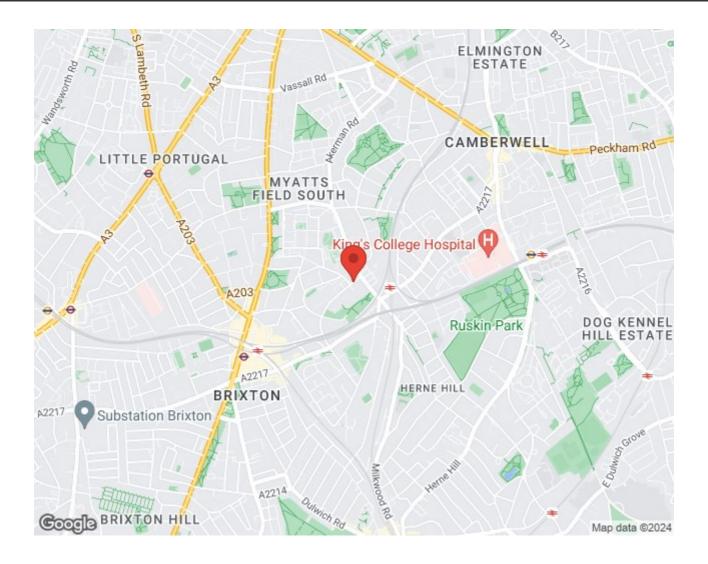

Situated on Barrington Road, Brixton the property is situated in a fantastic central location, a five minute walk from Loughborough Junction station, which provides direct trains to Blackfriars, Farringdon and Kings Cross/St Pancras. Brixton is within a fifth minute walk, perfect for anyone who wants to be close to the action - the delights of Brixton Village, POP Brixton and all the area has to offer in terms of food and nightlife are all within easy reach. Brockwell Park is a short distance and the amenities within leafy Herne Hill are a fifteen minute walk away. Camberwell is also within easy reach emphasizing how much choice is on offer here, its location cannot be overstated.