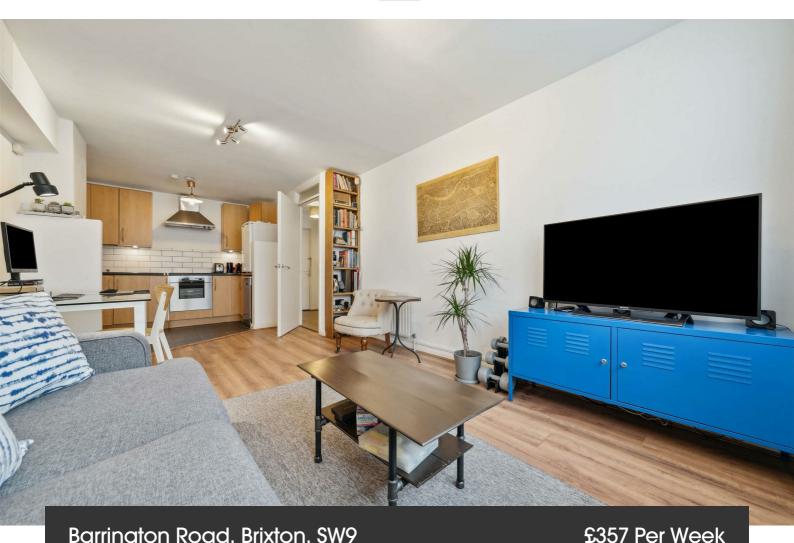

#### Barrington Road, Brixton, SW9

1 bedroom flat - purpose built to let

# **Property Details**

Keating Estates are proud to offer this stunning one double bedroom in this fantastic located a fifteen minute walk from Brixton town centre. The flat has plenty of internal living space and built in storage. The apartment has as stunning open plan reception , The kitchen has all you need in terms of mod cons and a convenient walk-in pantry. The bedroom is of good size and the contemporary bathroom is beautifully finished. The whole property is flooded with natural light, engineered throughout for a sense of space. A fluid design which makes excellent use of the already generous footprint of each unit.

#### **Features**

- One Bedroom
- Open Plan reception

Furnished

- Spacious throughout
- Close to Transport Links
- Close to Central Brixton

Council tax band B EPC rating C (77)