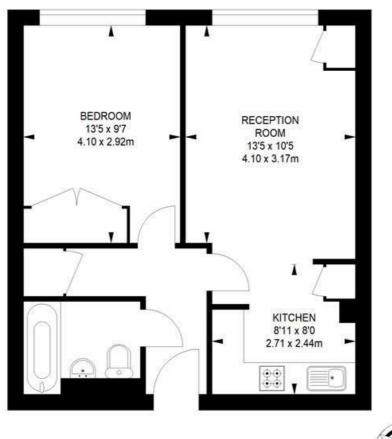

## 1 bedroom flat

APPROXIMATE GROSS INTERNAL AREA:

468 SQ FT / 43.48 SQ M

**FIRST FLOOR** 

While we try our very best, floor plans are produced as a guide only and we take no responsibility for the precise accuracy with which any property is represented.