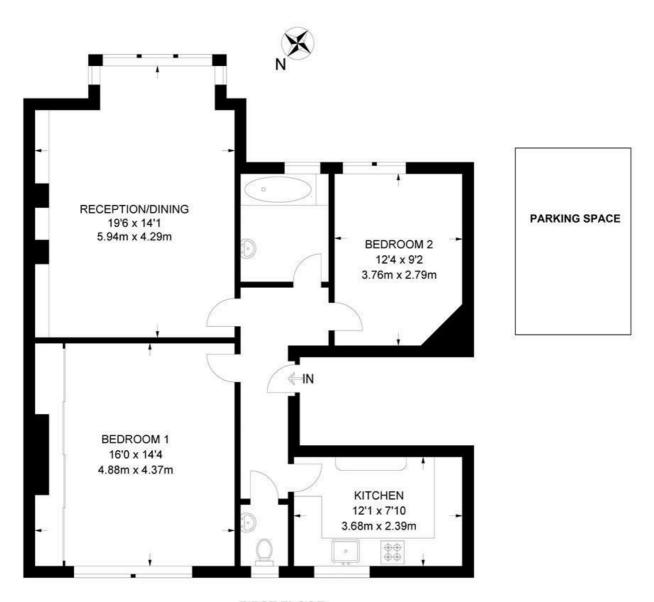

### Herne Hill, SE24 2 Bedroom Flat

APPROXIMATE GROSS INTERNAL AREA: 856 SQ FT / 79.5 SQ M

FIRST FLOOR

K

While we try our very best, floor plans are produced as a guide only and we take no responsibility for the precise accuracy with which any property is represented.