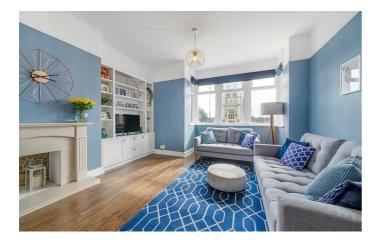

## **Property Details**

2 bedroom flat - conversion for sale

A generously sized two double bedroom flat with off-street parking, set on a leafy street close to the centre of Herne Hill within a grand Victorian townhouse, boasting views of St Paul's Church. Lovingly cared for the property has been significantly enhanced, including re-decoration, new kitchen and bathroom, new windows to the rear and new carpets. With over 850 square feet the property boasts high ceilings adding to appealing light and airy atmosphere throughout. The reception has ample space to relax and dine, flooded with light through a bay window with views of the characterful church. Recently fitted, the kitchen is neatly integrated, worktops wrap around to maximise countertop space, with a sink set below the window. Both bedrooms are generous doubles, beautifully presented with cosy carpets and set to opposing sides of the property. The principal bedroom is particularly spacious, with built-in wardrobes and space for a desk or dressing table. With a sumptuous spa-like quality the bathroom has a bathtub with shower, the WC sits separately. The icing on the cake, there is the rarity of an off-street parking space within the driveway.