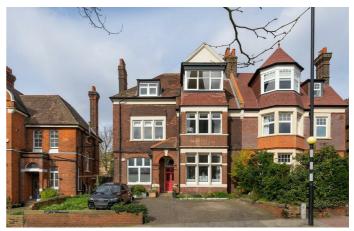

## **Property Details**

2 bedroom flat - conversion for sale

A generously sized two double bedroom flat with off-street parking, set on a leafy street close to the centre of Herne Hill within a grand Victorian townhouse, boasting views of St Paul's Church. Lovingly cared for the property has been significantly enhanced, including re-decoration, new kitchen and bathroom, new windows to the rear and new carpets. With over 850 square feet the property boasts high ceilings adding to appealing light and airy atmosphere throughout. The reception has ample space to relax and dine, flooded with light through a bay window with views of the characterful church. Recently fitted, the kitchen is neatly integrated, worktops wrap around to maximise countertop space, with a sink set below the window. Both bedrooms are generous doubles, beautifully presented with cosy carpets and set to opposing sides of the property. The principal bedroom is particularly spacious, with built-in wardrobes and space for a desk or dressing table. With a sumptuous spa-like quality the bathroom has a bathtub with shower, the WC sits separately. The icing on the cake, there is the rarity of an off-street parking space within the driveway.