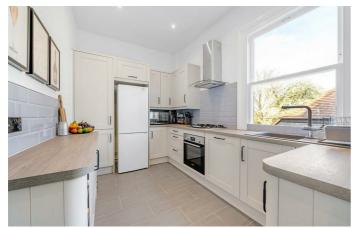

## **Property Details**

2 bedroom flat - conversion for sale

A generously sized two double bedroom flat with off-street parking, set on a leafy street close to the centre of Herne Hill within a grand Victorian townhouse, boasting views of St Paul's Church. Lovingly cared for the property has been significantly enhanced, including re-decoration, new kitchen and bathroom, new windows to the rear and new carpets. With over 850 square feet the property boasts high ceilings adding to appealing light and airy atmosphere throughout. The reception has ample space to relax and dine, flooded with light through a bay window with views of the characterful church. Recently fitted, the kitchen is neatly integrated, worktops wrap around to maximise countertop space, with a sink set below the window. Both bedrooms are generous doubles, beautifully presented with cosy carpets and set to opposing sides of the property. The principal bedroom is particularly spacious, with built-in wardrobes and space for a desk or dressing table. With a sumptuous spa-like quality the bathroom has a bathtub with shower, the WC sits separately. The icing on the cake, there is the rarity of an off-street parking space within the driveway.