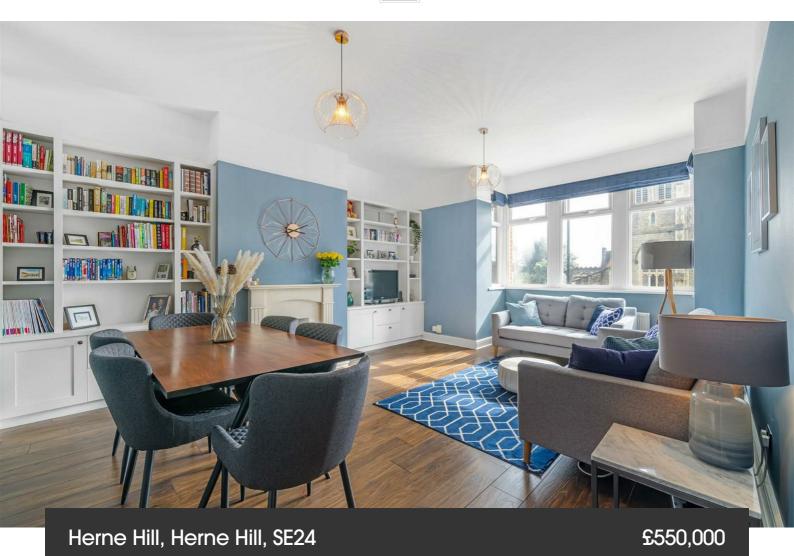

## **Property Details**

2 bedroom flat - conversion for sale

A generously sized two double bedroom flat with off-street parking, set on a leafy street close to the centre of Herne Hill within a grand Victorian townhouse, boasting views of St Paul's Church. Lovingly cared for the property has been significantly enhanced, including re-decoration, new kitchen and bathroom, new windows to the rear and new carpets. With over 850 square feet the property boasts high ceilings adding to appealing light and airy atmosphere throughout. The reception has ample space to relax and dine, flooded with light through a bay window with views of the characterful church. Recently fitted, the kitchen is neatly integrated, worktops wrap around to maximise countertop space, with a sink set below the window. Both bedrooms are generous doubles, beautifully presented with cosy carpets and set to opposing sides of the property. The principal bedroom is particularly spacious, with built-in wardrobes and space for a desk or dressing table. With a sumptuous spa-like quality the bathroom has a bathtub with shower, the WC sits separately. The icing on the cake, there is the rarity of an off-street parking space within the driveway.

## Herne Hill, Herne Hill, SE24