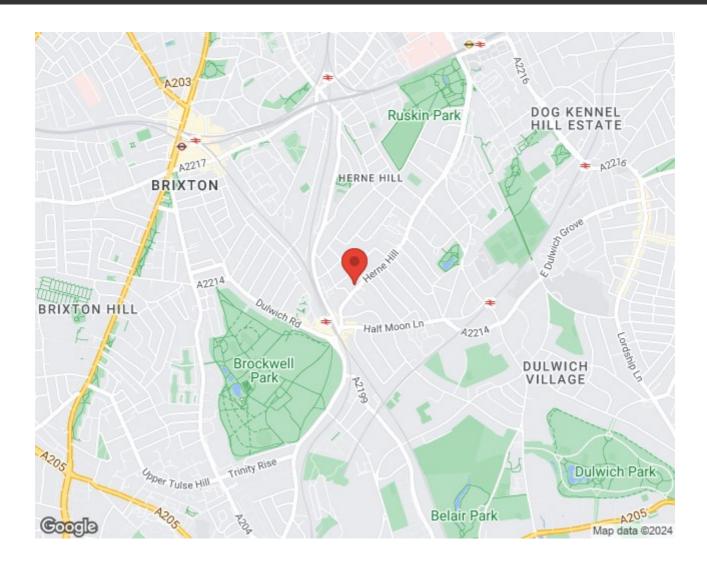

cake, there is the rarity of an off-street parking space within the driveway.

#### Council tax band D EPC rating C (71)

### **Features**

• Two double bedrooms

Leasehold

- Victorian conversion
- Off-street parking
- Bright and airy throughout
- Beautifully presented
- Over 850 square feet
- Residential yet central location
- Views over St Paul's Church
- Short walk to central Herne Hill and Brockwell Park
- Herne Hill station a four-minute walk

# Keating Estates

















### Herne Hill, SE24 2 Bedroom Flat

APPROXIMATE GROSS INTERNAL AREA: 856 SQ FT / 79.5 SQ M



FIRST FLOOR

K

While we try our very best, floor plans are produced as a guide only and we take no responsibility for the precise accuracy with which any property is represented.



## Herne Hill, Herne Hill, SE24