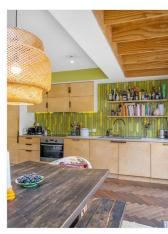

## **Property Details**

2 bedroom flat - conversion for sale

An outstanding architecturally designed two bedroom plus study, garden flat with a garden room, moments from Brockwell Park. There are few properties available with as many positive attributes as this spacious and unique property with a neutral base of beautiful parquet flooring and plywood bespoke fitted furnishings this fantastic home is brought to life with vibrant paintwork and decorative touches. The piece de résistance is the fantastic open plan reception room to the rear, which makes use of all available space creating a fantastic hub in which to relax, dine and entertain. The bespoke kitchen is vast with plenty of storage within plywood cabinetry and a handmade splashback. The sizeable manicured garden has bespoke planters, patio and a studio at the end of the lawn, complete with electricity. Both double bedrooms are of similar proportions with bespoke plywood storage, conveniently set to opposing sides of the modern bathroom which is equipped with a shower over the bathtub. If all this weren't enough there is also a study, quietly overlooking the lightwell, plus brilliant storage in hallway cupboards and the cellar.