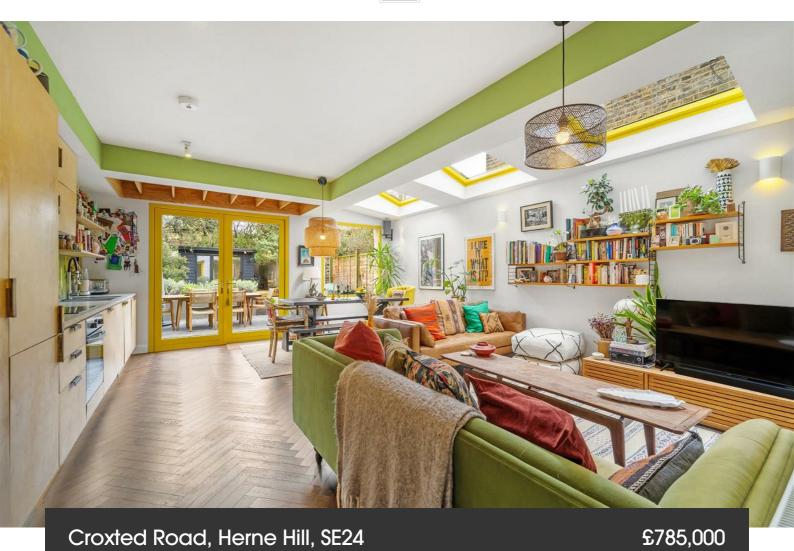

## **Property Details**

2 bedroom flat - conversion for sale

An outstanding architecturally designed two bedroom plus study, garden flat with a garden room, moments from Brockwell Park. There are few properties available with as many positive attributes as this spacious and unique property with a neutral base of beautiful parquet flooring and plywood bespoke fitted furnishings this fantastic home is brought to life with vibrant paintwork and decorative touches. The piece de résistance is the fantastic open plan reception room to the rear, which makes use of all available space creating a fantastic hub in which to relax, dine and entertain. The bespoke kitchen is vast with plenty of storage within plywood cabinetry and a handmade splashback. The sizeable manicured garden has bespoke planters, patio and a studio at the end of the lawn, complete with electricity. Both double bedrooms are of similar proportions with bespoke plywood storage, conveniently set to opposing sides of the modern bathroom which is equipped with a shower over the bathtub. If all this weren't enough there is also a study, quietly overlooking the lightwell, plus brilliant storage in hallway cupboards and the cellar.

### Croxted Road, Herne Hill, SE24