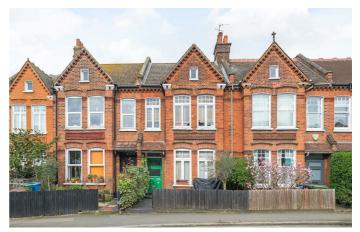

ctricity. Both double bedrooms are of similar proportions with bespoke plywood storage, conveniently set to opposing sides of the modern bathroom which is equipped with a shower over the bathtub. If all this weren't enough there is also a study, quietly overlooking the lightwell, plus brilliant storage in hallway cupboards and the cellar.

Council tax band C EPC rating (null)

#### **Features**

• Two double bedrooms plus a study

Share of Freehold

- Large private garden
- Garden room or office
- Period conversion
- Architecturally designed
- Moments to Brockwell Park
- Central Herne Hill a five-minute stroll
- Tulse Hill a fifteen-minute walk
- Brixton within walking distance or a short bus ride
- Share of freehold

# Keating Estates





















# Keating Estates



















### Croxted Road, Herne Hill, SE24

#### Croxted Road, SE24 2 Bedroom Flat

APPROXIMATE GROSS INTERNAL AREA: 888 SQ FT / 82.5 SQ M TOTAL AREA (INCLUDING OUTBUILDING): 968 SQ FT / 89.9 SQ M



responsibility for the precise accuracy with which any property is represented.



### Croxted Road, Herne Hill, SE24