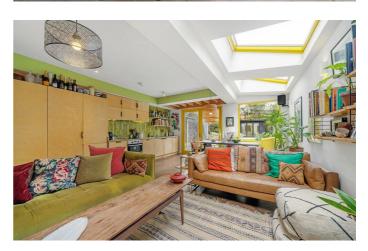

## **Property Details**

2 bedroom flat - conversion for sale

An outstanding architecturally designed two bedroom plus study, garden flat with a garden room, moments from Brockwell Park. There are few properties available with as many positive attributes as this spacious and unique property with a neutral base of beautiful parquet flooring and plywood bespoke fitted furnishings this fantastic home is brought to life with vibrant paintwork and decorative touches. The piece de résistance is the fantastic open plan reception room to the rear, which makes use of all available space creating a fantastic hub in which to relax, dine and entertain. The bespoke kitchen is vast with plenty of storage within plywood cabinetry and a handmade splashback. The sizeable manicured garden has bespoke planters, patio and a studio at the end of the lawn, complete with electricity. Both double bedrooms are of similar proportions with bespoke plywood storage, conveniently set to opposing sides of the modern bathroom which is equipped with a shower over the bathtub. If all this weren't enough there is also a study, quietly overlooking the lightwell, plus brilliant storage in hallway cupboards and the cellar.