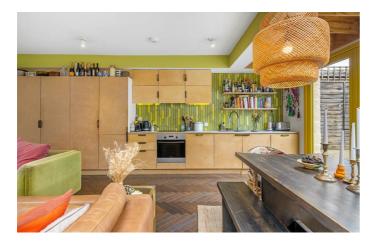

## **Property Details**

2 bedroom flat - conversion for sale

An outstanding architecturally designed two bedroom plus study, garden flat with a garden room, moments from Brockwell Park. There are few properties available with as many positive attributes as this spacious and unique property with a neutral base of beautiful parquet flooring and plywood bespoke fitted furnishings this fantastic home is brought to life with vibrant paintwork and decorative touches. The piece de résistance is the fantastic open plan reception room to the rear, which makes use of all available space creating a fantastic hub in which to relax, dine and entertain. The bespoke kitchen is vast with plenty of storage within plywood cabinetry and a handmade splashback. The sizeable manicured garden has bespoke planters, patio and a studio at the end of the lawn, complete with electricity. Both double bedrooms are of similar proportions with bespoke plywood storage, conveniently set to opposing sides of the modern bathroom which is equipped with a shower over the bathtub. If all this weren't enough there is also a study, quietly overlooking the lightwell, plus brilliant storage in hallway cupboards and the cellar.