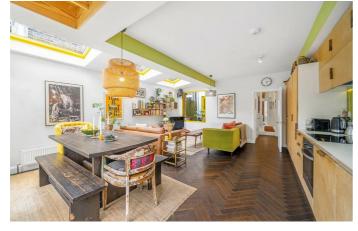

## **Property Details**

2 bedroom flat - conversion for sale

An outstanding architecturally designed two bedroom plus study, garden flat with a garden room, moments from Brockwell Park. There are few properties available with as many positive attributes as this spacious and unique property with a neutral base of beautiful parquet flooring and plywood bespoke fitted furnishings this fantastic home is brought to life with vibrant paintwork and decorative touches. The piece de résistance is the fantastic open plan reception room to the rear, which makes use of all available space creating a fantastic hub in which to relax, dine and entertain. The bespoke kitchen is vast with plenty of storage within plywood cabinetry and a handmade splashback. The sizeable manicured garden has bespoke planters, patio and a studio at the end of the lawn, complete with electricity. Both double bedrooms are of similar proportions with bespoke plywood storage, conveniently set to opposing sides of the modern bathroom which is equipped with a shower over the bathtub. If all this weren't enough there is also a study, quietly overlooking the lightwell, plus brilliant storage in hallway cupboards and the cellar.