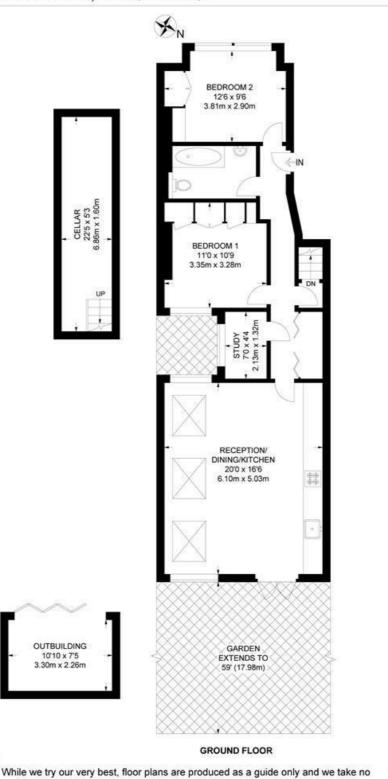

#### Croxted Road, SE24 2 Bedroom Flat

APPROXIMATE GROSS INTERNAL AREA: 888 SQ FT / 82.5 SQ M TOTAL AREA (INCLUDING OUTBUILDING): 968 SQ FT / 89.9 SQ M

responsibility for the precise accuracy with which any property is represented.