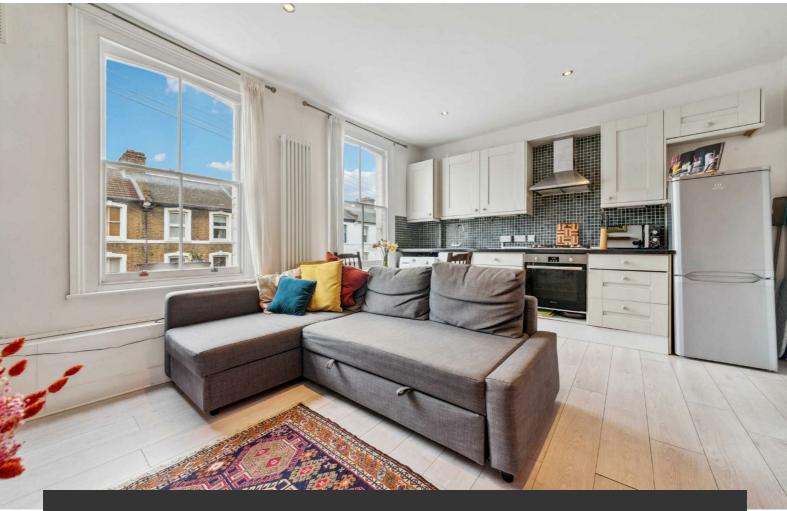

# **Property Details**

A homely one double bedroom apartment within a Victorian terrace on, an attractive residential street with local amenities and eateries on the doorstep. With a considered layout, maximising the space on offer this characterful home has been lovingly cared for by the vendors, who have refurbished the kitchen and bathroom, replastered and redecorated during their ownership. The open-plan reception boasts evening sunlight through large sash windows, adding to the charm. Unwind with a good book or cook up a tasty treat to enjoy at the table with a loved one. The kitchen adds a rustic yet contemporary feel, providing practicality, spanning one wall with a gas hob and ample storage. Peacefully nestled to the rear with leafy views, the bedroom is a double with a cosy ambience and morning sun. The bathroom is neutral and contemporary, with storage plus a bathtub with overhead shower.

#### **Features**

- One double bedroom
- Victorian conversion
- Bright and airy
- Well-presented throughout
- Local amenities and eateries on the doorstep
- Equidistant between Clapham and Brixton
- Northern and Victoria Lines, Overground and Trains
- Chain-free