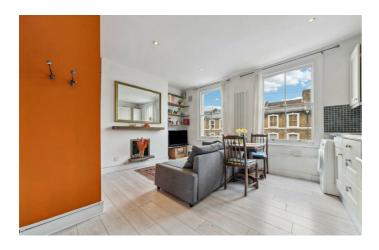

# **Property Details**

A homely one double bedroom apartment within a Victorian terrace on, an attractive residential street with local amenities and eateries on the doorstep. With a considered layout, maximising the space on offer this characterful home has been lovingly cared for by the vendors, who have refurbished the kitchen and bathroom, replastered and redecorated during their ownership. The open-plan reception boasts evening sunlight through large sash windows, adding to the charm. Unwind with a good book or cook up a tasty treat to enjoy at the table with a loved one. The kitchen adds a rustic yet contemporary feel, providing practicality, spanning one wall with a gas hob and ample storage. Peacefully nestled to the rear with leafy views, the bedroom is a double with a cosy ambience and morning sun. The bathroom is neutral and contemporary, with storage plus a bathtub with overhead shower.