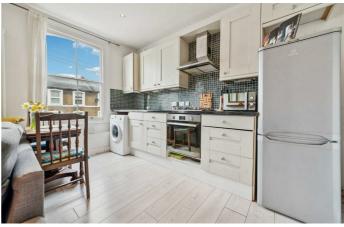

# **Property Details**

A homely one double bedroom apartment within a Victorian terrace on, an attractive residential street with local amenities and eateries on the doorstep. With a considered layout, maximising the space on offer this characterful home has been lovingly cared for by the vendors, who have refurbished the kitchen and bathroom, replastered and redecorated during their ownership. The open-plan reception boasts evening sunlight through large sash windows, adding to the charm. Unwind with a good book or cook up a tasty treat to enjoy at the table with a loved one. The kitchen adds a rustic yet contemporary feel, providing practicality, spanning one wall with a gas hob and ample storage. Peacefully nestled to the rear with leafy views, the bedroom is a double with a cosy ambience and morning sun. The bathroom is neutral and contemporary, with storage plus a bathtub with overhead shower.