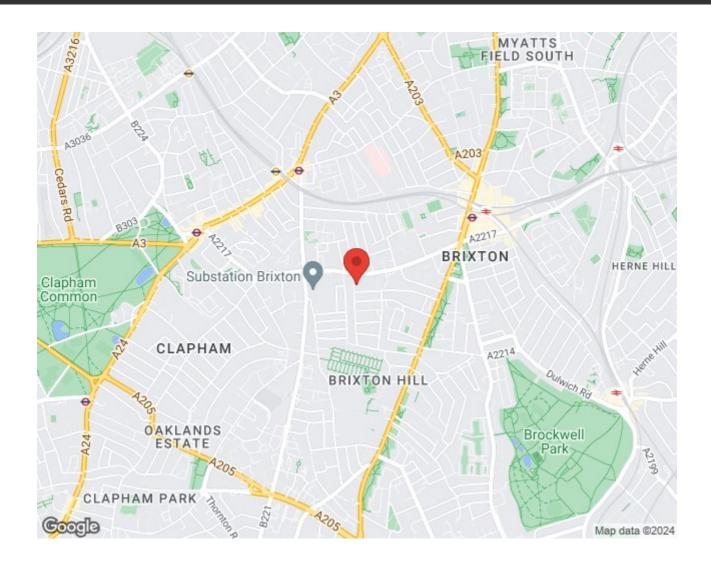

Branksome Road, Brixton, SW2

1 bedroom flat - conversion for sale

£339,950 Leasehold

#### **Features**

- One double bedroom
- Victorian conversion
- Bright and airy
- Well-presented throughout
- Local amenities and eateries on the doorstep
- Equidistant between Clapham and Brixton
- Northern and Victoria Lines, Overground and Trains
- Chain-free