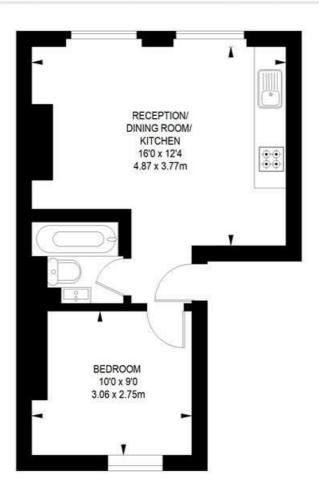

## 1 bedroom flat

APPROXIMATE GROSS INTERNAL AREA: 334 SQ FT / 31.03 SQ M

#### FIRST FLOOR

While we try our very best, floor plans are produced as a guide only and we take no responsibility for the precise accuracy with which any property is represented.