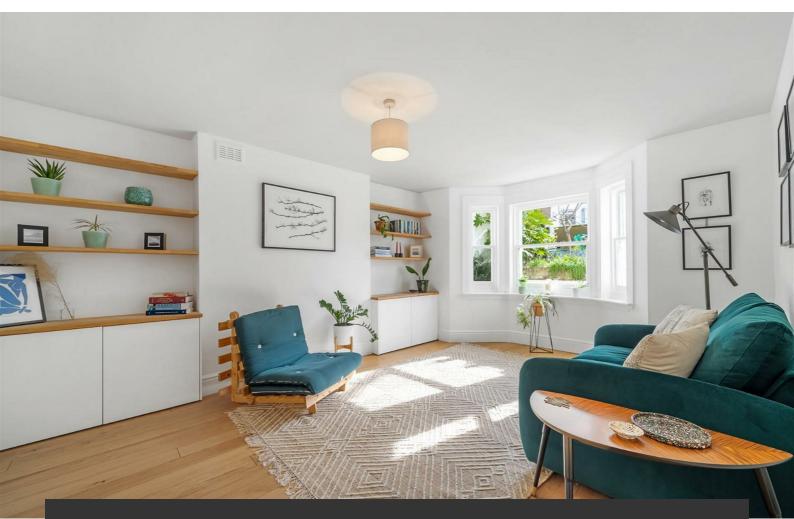

# **Property Details**

A sizeable one bedroom garden flat in a Victorian conversion with a private entrance, within the sought-after Poet's Corner moments from Brockwell Park. Recently redecorated the home has a versatile layout with well-proportioned rooms, the vendor has also lived in the property as a two bed, using the reception as a second bedroom. Bathed in morning sunlight, the large reception is set to the front of the property behind a sash bay window. The separate kitchen is to the rear, featuring an ergonomic and sociable layout with a built-in fridge, freezer and storage options, wrapping around to a breakfast bar. For those who like to host there is space for a dining table. A French door to the private garden, pretty and tranquil with grassy lawn, a recently re-done patio, productive rosemary bush and a goldfish pond! The bedroom is peacefully overlooking the garden, a generous double with built in wardrobes. The bathroom is neutral, with a step-in shower. There is additional storage in a space under the stairs, just inside the entrance hall and multiple further selling points, including a study area, underfloor heating and LED down-light fittings.