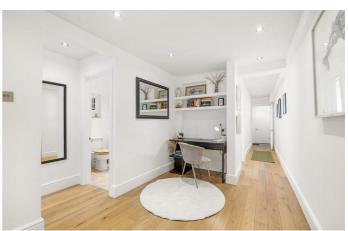

# **Property Details**

A sizeable one bedroom garden flat in a Victorian conversion with a private entrance, within the sought-after Poet's Corner moments from Brockwell Park. Recently redecorated the home has a versatile layout with well-proportioned rooms, the vendor has also lived in the property as a two bed, using the reception as a second bedroom. Bathed in morning sunlight, the large reception is set to the front of the property behind a sash bay window. The separate kitchen is to the rear, featuring an ergonomic and sociable layout with a built-in fridge, freezer and storage options, wrapping around to a breakfast bar. For those who like to host there is space for a dining table. A French door to the private garden, pretty and tranquil with grassy lawn, a recently re-done patio, productive rosemary bush and a goldfish pond! The bedroom is peacefully overlooking the garden, a generous double with built in wardrobes. The bathroom is neutral, with a step-in shower. There is additional storage in a space under the stairs, just inside the entrance hall and multiple further selling points, including a study area, underfloor heating and LED down-light fittings.

## Features

- One double bedroom
- Private garden
- Study area
- Separate reception previously used as a second bedroom
- Victorian conversion with private entrance
- Desirably located in Poet's Corner
- Brockwell Park at end of the road
- Herne Hill station in six minutes
- Central Brixton a ten minute stroll
- Share of freehold. Chain-free