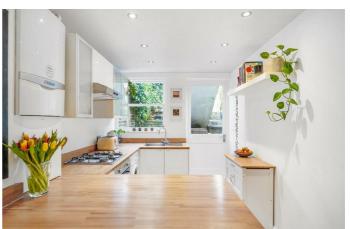

# **Property Details**

A sizeable one bedroom garden flat in a Victorian conversion with a private entrance, within the sought-after Poet's Corner moments from Brockwell Park. Recently redecorated the home has a versatile layout with well-proportioned rooms, the vendor has also lived in the property as a two bed, using the reception as a second bedroom. Bathed in morning sunlight, the large reception is set to the front of the property behind a sash bay window. The separate kitchen is to the rear, featuring an ergonomic and sociable layout with a built-in fridge, freezer and storage options, wrapping around to a breakfast bar. For those who like to host there is space for a dining table. A French door to the private garden, pretty and tranquil with grassy lawn, a recently re-done patio, productive rosemary bush and a goldfish pond! The bedroom is peacefully overlooking the garden, a generous double with built in wardrobes. The bathroom is neutral, with a step-in shower. There is additional storage in a space under the stairs, just inside the entrance hall and multiple further selling points, including a study area, underfloor heating and LED down-light fittings.