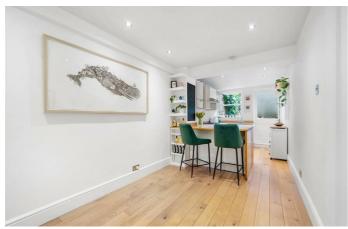

# **Property Details**

A sizeable one bedroom garden flat in a Victorian conversion with a private entrance, within the sought-after Poet's Corner moments from Brockwell Park. Recently redecorated the home has a versatile layout with well-proportioned rooms, the vendor has also lived in the property as a two bed, using the reception as a second bedroom. Bathed in morning sunlight, the large reception is set to the front of the property behind a sash bay window. The separate kitchen is to the rear, featuring an ergonomic and sociable layout with a built-in fridge, freezer and storage options, wrapping around to a breakfast bar. For those who like to host there is space for a dining table. A French door to the private garden, pretty and tranquil with grassy lawn, a recently re-done patio, productive rosemary bush and a goldfish pond! The bedroom is peacefully overlooking the garden, a generous double with built in wardrobes. The bathroom is neutral, with a step-in shower. There is additional storage in a space under the stairs, just inside the entrance hall and multiple further selling points, including a study area, underfloor heating and LED down-light fittings.