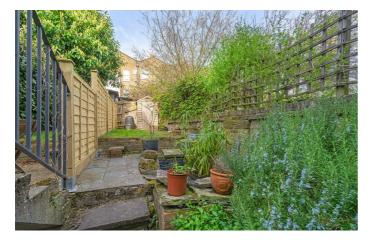

# **Property Details**

A sizeable one bedroom garden flat in a Victorian conversion with a private entrance, within the sought-after Poet's Corner moments from Brockwell Park. Recently redecorated the home has a versatile layout with well-proportioned rooms, the vendor has also lived in the property as a two bed, using the reception as a second bedroom. Bathed in morning sunlight, the large reception is set to the front of the property behind a sash bay window. The separate kitchen is to the rear, featuring an ergonomic and sociable layout with a built-in fridge, freezer and storage options, wrapping around to a breakfast bar. For those who like to host there is space for a dining table. A French door to the private garden, pretty and tranquil with grassy lawn, a recently re-done patio, productive rosemary bush and a goldfish pond! The bedroom is peacefully overlooking the garden, a generous double with built in wardrobes. The bathroom is neutral, with a step-in shower. There is additional storage in a space under the stairs, just inside the entrance hall and multiple further selling points, including a study area, underfloor heating and LED down-light fittings.