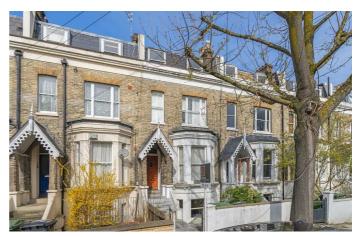

# **Property Details**

A sizeable one bedroom garden flat in a Victorian conversion with a private entrance, within the sought-after Poet's Corner moments from Brockwell Park. Recently redecorated the home has a versatile layout with well-proportioned rooms, the vendor has also lived in the property as a two bed, using the reception as a second bedroom. Bathed in morning sunlight, the large reception is set to the front of the property behind a sash bay window. The separate kitchen is to the rear, featuring an ergonomic and sociable layout with a built-in fridge, freezer and storage options, wrapping around to a breakfast bar. For those who like to host there is space for a dining table. A French door to the private garden, pretty and tranquil with grassy lawn, a recently re-done patio, productive rosemary bush and a goldfish pond! The bedroom is peacefully overlooking the garden, a generous double with built in wardrobes. The bathroom is neutral, with a step-in shower. There is additional storage in a space under the stairs, just inside the entrance hall and multiple further selling points, including a study area, underfloor heating and LED down-light fittings.