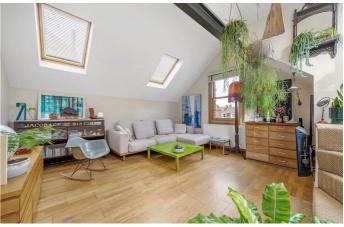

## **Property Details**

An exciting example of a two double bedroom, two bathroom split-level flat with private roof terrace. Nestled within a carefully maintained detached building with an attractive façade, this impressive split-level flat is close to 950 square feet. The elevated position over the upper floors ensures additional privacy and light throughout, further aided by a multitude of large pane windows. An integrated kitchen offers ample storage options with an ergonomic layout and space for a table next to the glass feature wall. A separate reception has wow-factor, bright and spacious with lofty ceilings and access to the sunny terrace. Appealingly private the terrace has sockets and water supply with sunsets behind the church steeple. Both bedrooms are well-proportioned doubles on differing floors for a desirable level of privacy. The primary bedroom is especially large with generous built-in storage and an ensuite wet room. Currently being utilised as a home office the second bedroom is versatile, easily repurposed to suit the needs of the purchaser. The sleek family bathroom benefits from a bathtub with overhead shower, set below a skylight.