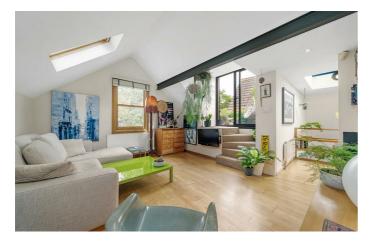

## **Property Details**

An exciting example of a two double bedroom, two bathroom split-level flat with private roof terrace. Nestled within a carefully maintained detached building with an attractive façade, this impressive split-level flat is close to 950 square feet. The elevated position over the upper floors ensures additional privacy and light throughout, further aided by a multitude of large pane windows. An integrated kitchen offers ample storage options with an ergonomic layout and space for a table next to the glass feature wall. A separate reception has wow-factor, bright and spacious with lofty ceilings and access to the sunny terrace. Appealingly private the terrace has sockets and water supply with sunsets behind the church steeple. Both bedrooms are well-proportioned doubles on differing floors for a desirable level of privacy. The primary bedroom is especially large with generous built-in storage and an ensuite wet room. Currently being utilised as a home office the second bedroom is versatile, easily repurposed to suit the needs of the purchaser. The sleek family bathroom benefits from a bathtub with overhead shower, set below a skylight.