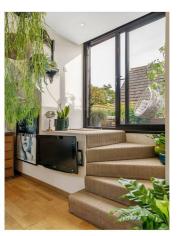

## **Property Details**

An exciting example of a two double bedroom, two bathroom split-level flat with private roof terrace. Nestled within a carefully maintained detached building with an attractive façade, this impressive split-level flat is close to 950 square feet. The elevated position over the upper floors ensures additional privacy and light throughout, further aided by a multitude of large pane windows. An integrated kitchen offers ample storage options with an ergonomic layout and space for a table next to the glass feature wall. A separate reception has wow-factor, bright and spacious with lofty ceilings and access to the sunny terrace. Appealingly private the terrace has sockets and water supply with sunsets behind the church steeple. Both bedrooms are well-proportioned doubles on differing floors for a desirable level of privacy. The primary bedroom is especially large with generous built-in storage and an ensuite wet room. Currently being utilised as a home office the second bedroom is versatile, easily repurposed to suit the needs of the purchaser. The sleek family bathroom benefits from a bathtub with overhead shower, set below a skylight.