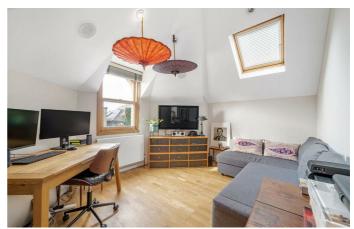

## **Property Details**

An exciting example of a two double bedroom, two bathroom split-level flat with private roof terrace. Nestled within a carefully maintained detached building with an attractive façade, this impressive split-level flat is close to 950 square feet. The elevated position over the upper floors ensures additional privacy and light throughout, further aided by a multitude of large pane windows. An integrated kitchen offers ample storage options with an ergonomic layout and space for a table next to the glass feature wall. A separate reception has wow-factor, bright and spacious with lofty ceilings and access to the sunny terrace. Appealingly private the terrace has sockets and water supply with sunsets behind the church steeple. Both bedrooms are well-proportioned doubles on differing floors for a desirable level of privacy. The primary bedroom is especially large with generous built-in storage and an ensuite wet room. Currently being utilised as a home office the second bedroom is versatile, easily repurposed to suit the needs of the purchaser. The sleek family bathroom benefits from a bathtub with overhead shower, set below a skylight.

### Features

- Two double bedrooms
- Two bathrooms
- Private roof terrace
- Detached Victorian conversion
- Almost 950 square feet split over two floors
- Local amenities of Brixton Hill
- Central Brixton a ten-minute stroll
- Victoria Line and Brockwell Park
  nearby
- Share of freehold
- Chain-free