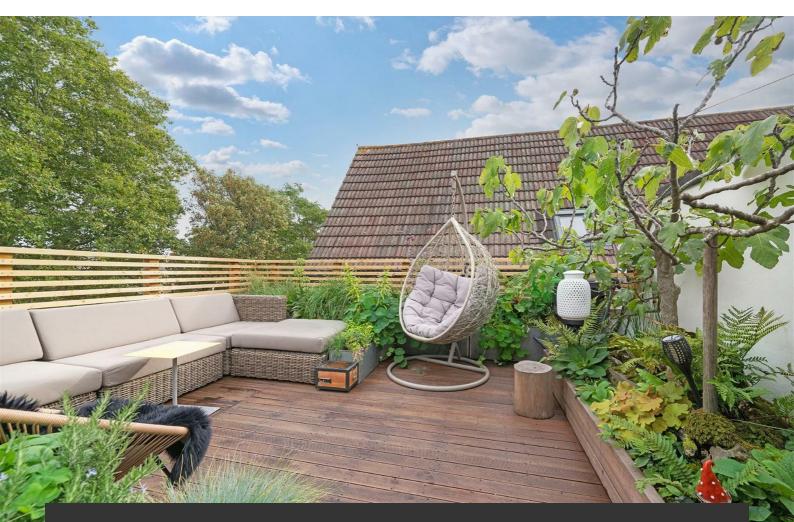

## **Property Details**

An exciting example of a two double bedroom, two bathroom split-level flat with private roof terrace. Nestled within a carefully maintained detached building with an attractive façade, this impressive split-level flat is close to 950 square feet. The elevated position over the upper floors ensures additional privacy and light throughout, further aided by a multitude of large pane windows. An integrated kitchen offers ample storage options with an ergonomic layout and space for a table next to the glass feature wall. A separate reception has wow-factor, bright and spacious with lofty ceilings and access to the sunny terrace. Appealingly private the terrace has sockets and water supply with sunsets behind the church steeple. Both bedrooms are well-proportioned doubles on differing floors for a desirable level of privacy. The primary bedroom is especially large with generous built-in storage and an ensuite wet room. Currently being utilised as a home office the second bedroom is versatile, easily repurposed to suit the needs of the purchaser. The sleek family bathroom benefits from a bathtub with overhead shower, set below a skylight.

### Features

- Two double bedrooms
- Two bathrooms
- Private roof terrace
- Detached Victorian conversion
- Almost 950 square feet split over two floors
- Local amenities of Brixton Hill
- Central Brixton a ten-minute stroll
- Victoria Line and Brockwell Park
  nearby
- Share of freehold
- Chain-free