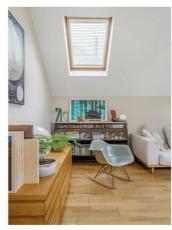

## **Property Details**

An exciting example of a two double bedroom, two bathroom split-level flat with private roof terrace. Nestled within a carefully maintained detached building with an attractive façade, this impressive split-level flat is close to 950 square feet. The elevated position over the upper floors ensures additional privacy and light throughout, further aided by a multitude of large pane windows. An integrated kitchen offers ample storage options with an ergonomic layout and space for a table next to the glass feature wall. A separate reception has wow-factor, bright and spacious with lofty ceilings and access to the sunny terrace. Appealingly private the terrace has sockets and water supply with sunsets behind the church steeple. Both bedrooms are well-proportioned doubles on differing floors for a desirable level of privacy. The primary bedroom is especially large with generous built-in storage and an ensuite wet room. Currently being utilised as a home office the second bedroom is versatile, easily repurposed to suit the needs of the purchaser. The sleek family bathroom benefits from a bathtub with overhead shower, set below a skylight.