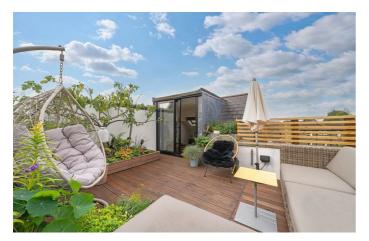

## **Property Details**

An exciting example of a two double bedroom, two bathroom split-level flat with private roof terrace. Nestled within a carefully maintained detached building with an attractive façade, this impressive split-level flat is close to 950 square feet. The elevated position over the upper floors ensures additional privacy and light throughout, further aided by a multitude of large pane windows. An integrated kitchen offers ample storage options with an ergonomic layout and space for a table next to the glass feature wall. A separate reception has wow-factor, bright and spacious with lofty ceilings and access to the sunny terrace. Appealingly private the terrace has sockets and water supply with sunsets behind the church steeple. Both bedrooms are well-proportioned doubles on differing floors for a desirable level of privacy. The primary bedroom is especially large with generous built-in storage and an ensuite wet room. Currently being utilised as a home office the second bedroom is versatile, easily repurposed to suit the needs of the purchaser. The sleek family bathroom benefits from a bathtub with overhead shower, set below a skylight.