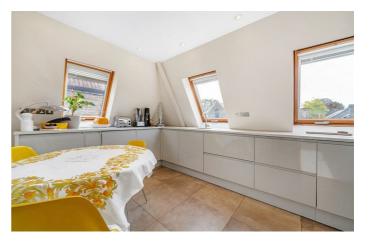

## **Property Details**

An exciting example of a two double bedroom, two bathroom split-level flat with private roof terrace. Nestled within a carefully maintained detached building with an attractive façade, this impressive split-level flat is close to 950 square feet. The elevated position over the upper floors ensures additional privacy and light throughout, further aided by a multitude of large pane windows. An integrated kitchen offers ample storage options with an ergonomic layout and space for a table next to the glass feature wall. A separate reception has wow-factor, bright and spacious with lofty ceilings and access to the sunny terrace. Appealingly private the terrace has sockets and water supply with sunsets behind the church steeple. Both bedrooms are well-proportioned doubles on differing floors for a desirable level of privacy. The primary bedroom is especially large with generous built-in storage and an ensuite wet room. Currently being utilised as a home office the second bedroom is versatile, easily repurposed to suit the needs of the purchaser. The sleek family bathroom benefits from a bathtub with overhead shower, set below a skylight.