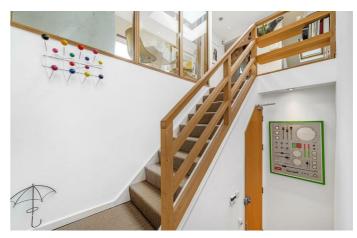

## **Property Details**

An exciting example of a two double bedroom, two bathroom split-level flat with private roof terrace. Nestled within a carefully maintained detached building with an attractive façade, this impressive split-level flat is close to 950 square feet. The elevated position over the upper floors ensures additional privacy and light throughout, further aided by a multitude of large pane windows. An integrated kitchen offers ample storage options with an ergonomic layout and space for a table next to the glass feature wall. A separate reception has wow-factor, bright and spacious with lofty ceilings and access to the sunny terrace. Appealingly private the terrace has sockets and water supply with sunsets behind the church steeple. Both bedrooms are well-proportioned doubles on differing floors for a desirable level of privacy. The primary bedroom is especially large with generous built-in storage and an ensuite wet room. Currently being utilised as a home office the second bedroom is versatile, easily repurposed to suit the needs of the purchaser. The sleek family bathroom benefits from a bathtub with overhead shower, set below a skylight.