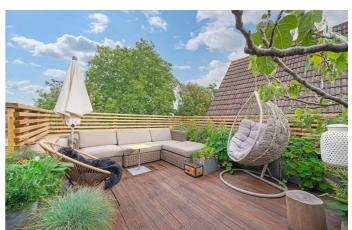

## **Property Details**

An exciting example of a two double bedroom, two bathroom split-level flat with private roof terrace. Nestled within a carefully maintained detached building with an attractive façade, this impressive split-level flat is close to 950 square feet. The elevated position over the upper floors ensures additional privacy and light throughout, further aided by a multitude of large pane windows. An integrated kitchen offers ample storage options with an ergonomic layout and space for a table next to the glass feature wall. A separate reception has wow-factor, bright and spacious with lofty ceilings and access to the sunny terrace. Appealingly private the terrace has sockets and water supply with sunsets behind the church steeple. Both bedrooms are well-proportioned doubles on differing floors for a desirable level of privacy. The primary bedroom is especially large with generous built-in storage and an ensuite wet room. Currently being utilised as a home office the second bedroom is versatile, easily repurposed to suit the needs of the purchaser. The sleek family bathroom benefits from a bathtub with overhead shower, set below a skylight.