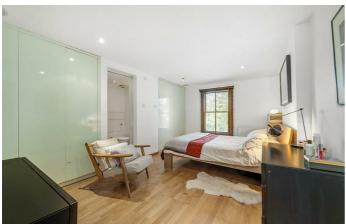

## **Property Details**

An exciting example of a two double bedroom, two bathroom split-level flat with private roof terrace. Nestled within a carefully maintained detached building with an attractive façade, this impressive split-level flat is close to 950 square feet. The elevated position over the upper floors ensures additional privacy and light throughout, further aided by a multitude of large pane windows. An integrated kitchen offers ample storage options with an ergonomic layout and space for a table next to the glass feature wall. A separate reception has wow-factor, bright and spacious with lofty ceilings and access to the sunny terrace. Appealingly private the terrace has sockets and water supply with sunsets behind the church steeple. Both bedrooms are well-proportioned doubles on differing floors for a desirable level of privacy. The primary bedroom is especially large with generous built-in storage and an ensuite wet room. Currently being utilised as a home office the second bedroom is versatile, easily repurposed to suit the needs of the purchaser. The sleek family bathroom benefits from a bathtub with overhead shower, set below a skylight.

### Features

- Two double bedrooms
- Two bathrooms
- Private roof terrace
- Detached Victorian conversion
- Almost 950 square feet split over two floors
- Local amenities of Brixton Hill
- Central Brixton a ten-minute stroll
- Victoria Line and Brockwell Park
  nearby
- Share of freehold
- Chain-free