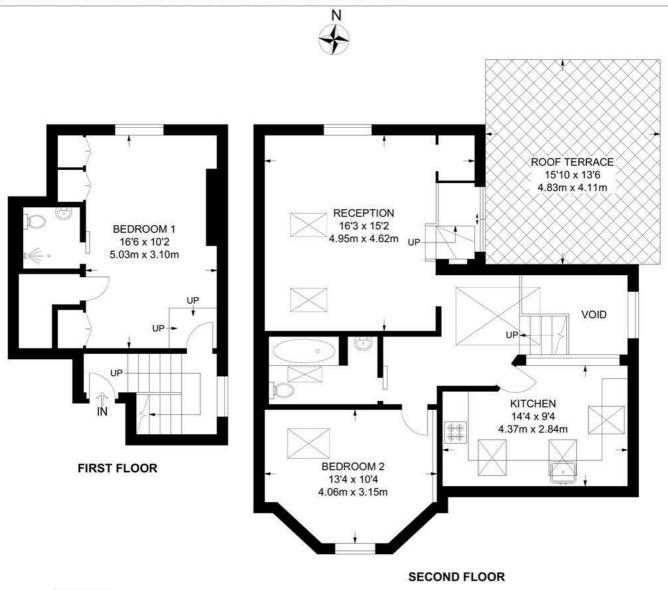

#### St Saviours Road, SW2 2 Bedroom Flat

APPROXIMATE GROSS INTERNAL AREA: 940 SQ FT / 87.3 SQ M

While we try our very best, floor plans are produced as a guide only and we take no responsibility for the precise accuracy with which any property is represented.