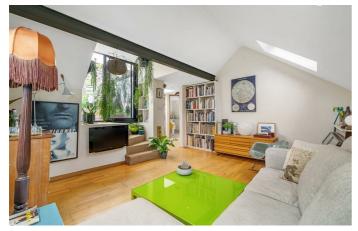

## **Property Details**

An exciting example of a two double bedroom, two bathroom split-level flat with private roof terrace. Nestled within a carefully maintained detached building with an attractive façade, this impressive split-level flat is close to 950 square feet. The elevated position over the upper floors ensures additional privacy and light throughout, further aided by a multitude of large pane windows. An integrated kitchen offers ample storage options with an ergonomic layout and space for a table next to the glass feature wall. A separate reception has wow-factor, bright and spacious with lofty ceilings and access to the sunny terrace. Appealingly private the terrace has sockets and water supply with sunsets behind the church steeple. Both bedrooms are well-proportioned doubles on differing floors for a desirable level of privacy. The primary bedroom is especially large with generous built-in storage and an ensuite wet room. Currently being utilised as a home office the second bedroom is versatile, easily repurposed to suit the needs of the purchaser. The sleek family bathroom benefits from a bathtub with overhead shower, set below a skylight.