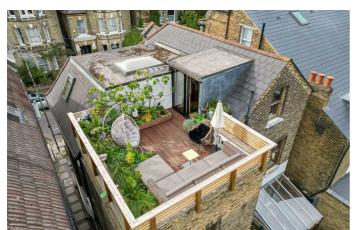

## **Property Details**

An exciting example of a two double bedroom, two bathroom split-level flat with private roof terrace. Nestled within a carefully maintained detached building with an attractive façade, this impressive split-level flat is close to 950 square feet. The elevated position over the upper floors ensures additional privacy and light throughout, further aided by a multitude of large pane windows. An integrated kitchen offers ample storage options with an ergonomic layout and space for a table next to the glass feature wall. A separate reception has wow-factor, bright and spacious with lofty ceilings and access to the sunny terrace. Appealingly private the terrace has sockets and water supply with sunsets behind the church steeple. Both bedrooms are well-proportioned doubles on differing floors for a desirable level of privacy. The primary bedroom is especially large with generous built-in storage and an ensuite wet room. Currently being utilised as a home office the second bedroom is versatile, easily repurposed to suit the needs of the purchaser. The sleek family bathroom benefits from a bathtub with overhead shower, set below a skylight.

### Features

- Two double bedrooms
- Two bathrooms
- Private roof terrace
- Detached Victorian conversion
- Almost 950 square feet split over two floors
- Local amenities of Brixton Hill
- Central Brixton a ten-minute stroll
- Victoria Line and Brockwell Park
  nearby
- Share of freehold
- Chain-free