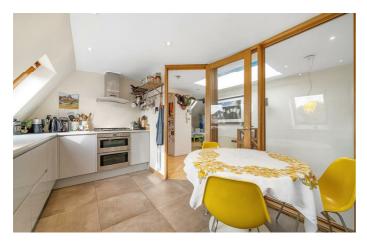

## **Property Details**

An exciting example of a two double bedroom, two bathroom split-level flat with private roof terrace. Nestled within a carefully maintained detached building with an attractive façade, this impressive split-level flat is close to 950 square feet. The elevated position over the upper floors ensures additional privacy and light throughout, further aided by a multitude of large pane windows. An integrated kitchen offers ample storage options with an ergonomic layout and space for a table next to the glass feature wall. A separate reception has wow-factor, bright and spacious with lofty ceilings and access to the sunny terrace. Appealingly private the terrace has sockets and water supply with sunsets behind the church steeple. Both bedrooms are well-proportioned doubles on differing floors for a desirable level of privacy. The primary bedroom is especially large with generous built-in storage and an ensuite wet room. Currently being utilised as a home office the second bedroom is versatile, easily repurposed to suit the needs of the purchaser. The sleek family bathroom benefits from a bathtub with overhead shower, set below a skylight.