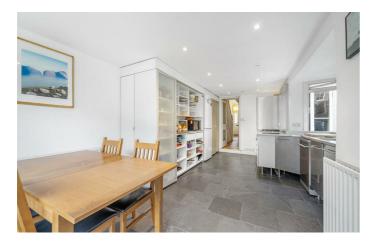

## **Property Details**

An appealing five bedroom, two bathroom Victorian house on the sought-after Chantrey Road. Neutrally presented with retained period features offering the opportunity to move in yet add your own stamp including mansard, side return and second storey developments, subject to permissions. A double reception has characterful features and dividing doors for when a cosier feel is desired. Bathing the room in light is a large bay window and French doors to a lightwell courtyard. A dine-in kitchen sits to the rear with an industrial style kitchen, wrapping into the lovely bay window overlooking the courtyard. A separate utility leads off the kitchen, through into a W.C. and shower room. Large pane sliding doors open to the private garden, laid to paving for ease of maintenance, with beds adding a green border. Over the upper floors are a bathroom plus a second W.C. and five bedrooms. Four of the bedrooms are spacious doubles, two of which span the width of the property, the principal boasting sash windows, cornicing, fireplace and floorboards. The fifth bedroom is still a small double yet offers a versatile room which can be re-styled to suit needs. Of further benefit, there is also a cellar.