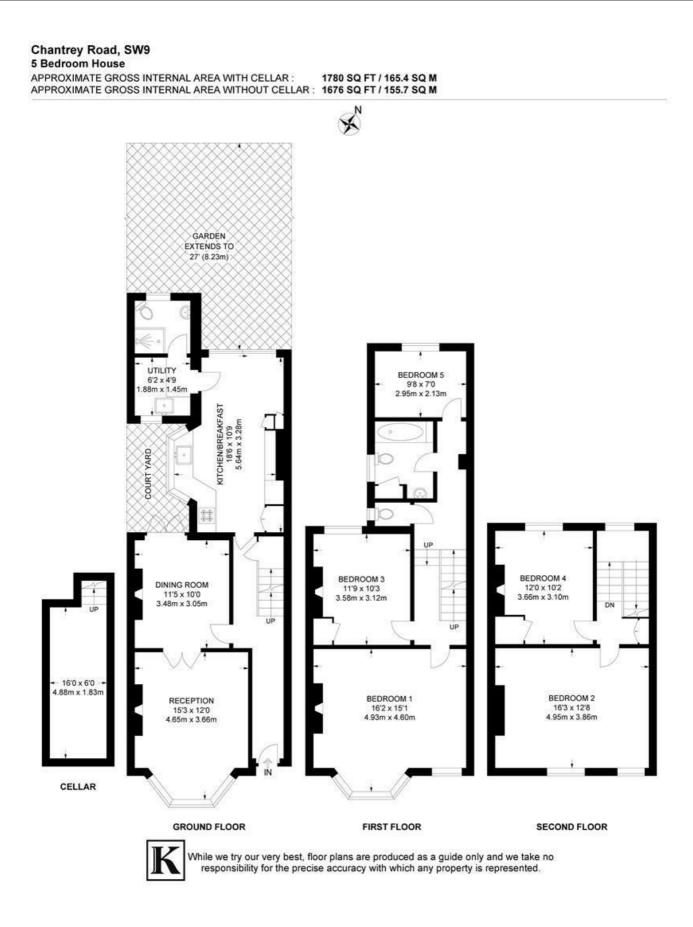

## **Property Details**

An appealing five bedroom, two bathroom Victorian house on the sought-after Chantrey Road. Neutrally presented with retained period features offering the opportunity to move in yet add your own stamp including mansard, side return and second storey developments, subject to permissions. A double reception has characterful features and dividing doors for when a cosier feel is desired. Bathing the room in light is a large bay window and French doors to a lightwell courtyard. A dine-in kitchen sits to the rear with an industrial style kitchen, wrapping into the lovely bay window overlooking the courtyard. A separate utility leads off the kitchen, through into a W.C. and shower room. Large pane sliding doors open to the private garden, laid to paving for ease of maintenance, with beds adding a green border. Over the upper floors are a bathroom plus a second W.C. and five bedrooms. Four of the bedrooms are spacious doubles, two of which span the width of the property, the principal boasting sash windows, cornicing, fireplace and floorboards. The fifth bedroom is still a small double yet offers a versatile room which can be re-styled to suit needs. Of further benefit, there is also a cellar.