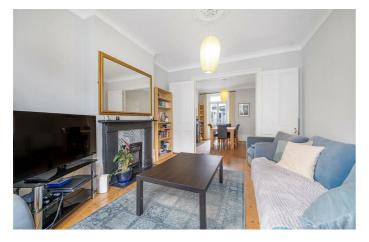

## **Property Details**

An appealing five bedroom, two bathroom Victorian house on the sought-after Chantrey Road. Neutrally presented with retained period features offering the opportunity to move in yet add your own stamp including mansard, side return and second storey developments, subject to permissions. A double reception has characterful features and dividing doors for when a cosier feel is desired. Bathing the room in light is a large bay window and French doors to a lightwell courtyard. A dine-in kitchen sits to the rear with an industrial style kitchen, wrapping into the lovely bay window overlooking the courtyard. A separate utility leads off the kitchen, through into a W.C. and shower room. Large pane sliding doors open to the private garden, laid to paving for ease of maintenance, with beds adding a green border. Over the upper floors are a bathroom plus a second W.C. and five bedrooms. Four of the bedrooms are spacious doubles, two of which span the width of the property, the principal boasting sash windows, cornicing, fireplace and floorboards. The fifth bedroom is still a small double yet offers a versatile room which can be re-styled to suit needs. Of further benefit, there is also a cellar.