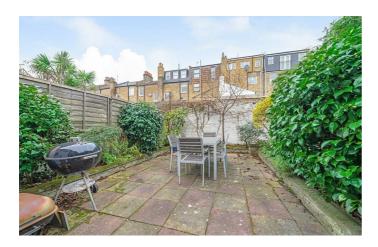

## **Property Details**

An appealing five bedroom, two bathroom Victorian house on the sought-after Chantrey Road. Neutrally presented with retained period features offering the opportunity to move in yet add your own stamp including mansard, side return and second storey developments, subject to permissions. A double reception has characterful features and dividing doors for when a cosier feel is desired. Bathing the room in light is a large bay window and French doors to a lightwell courtyard. A dine-in kitchen sits to the rear with an industrial style kitchen, wrapping into the lovely bay window overlooking the courtyard. A separate utility leads off the kitchen, through into a W.C. and shower room. Large pane sliding doors open to the private garden, laid to paving for ease of maintenance, with beds adding a green border. Over the upper floors are a bathroom plus a second W.C. and five bedrooms. Four of the bedrooms are spacious doubles, two of which span the width of the property, the principal boasting sash windows, cornicing, fireplace and floorboards. The fifth bedroom is still a small double yet offers a versatile room which can be re-styled to suit needs. Of further benefit, there is also a cellar.