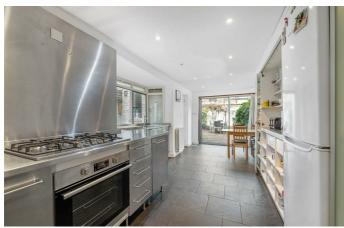

## **Property Details**

An appealing five bedroom, two bathroom Victorian house on the sought-after Chantrey Road. Neutrally presented with retained period features offering the opportunity to move in yet add your own stamp including mansard, side return and second storey developments, subject to permissions. A double reception has characterful features and dividing doors for when a cosier feel is desired. Bathing the room in light is a large bay window and French doors to a lightwell courtyard. A dine-in kitchen sits to the rear with an industrial style kitchen, wrapping into the lovely bay window overlooking the courtyard. A separate utility leads off the kitchen, through into a W.C. and shower room. Large pane sliding doors open to the private garden, laid to paving for ease of maintenance, with beds adding a green border. Over the upper floors are a bathroom plus a second W.C. and five bedrooms. Four of the bedrooms are spacious doubles, two of which span the width of the property, the principal boasting sash windows, cornicing, fireplace and floorboards. The fifth bedroom is still a small double yet offers a versatile room which can be re-styled to suit needs. Of further benefit, there is also a cellar.