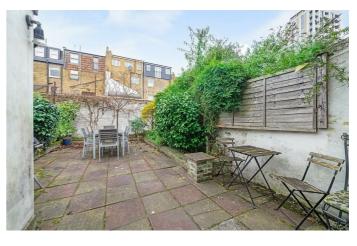

## **Property Details**

An appealing five bedroom, two bathroom Victorian house on the sought-after Chantrey Road. Neutrally presented with retained period features offering the opportunity to move in yet add your own stamp including mansard, side return and second storey developments, subject to permissions. A double reception has characterful features and dividing doors for when a cosier feel is desired. Bathing the room in light is a large bay window and French doors to a lightwell courtyard. A dine-in kitchen sits to the rear with an industrial style kitchen, wrapping into the lovely bay window overlooking the courtyard. A separate utility leads off the kitchen, through into a W.C. and shower room. Large pane sliding doors open to the private garden, laid to paving for ease of maintenance, with beds adding a green border. Over the upper floors are a bathroom plus a second W.C. and five bedrooms. Four of the bedrooms are spacious doubles, two of which span the width of the property, the principal boasting sash windows, cornicing, fireplace and floorboards. The fifth bedroom is still a small double yet offers a versatile room which can be re-styled to suit needs. Of further benefit, there is also a cellar.