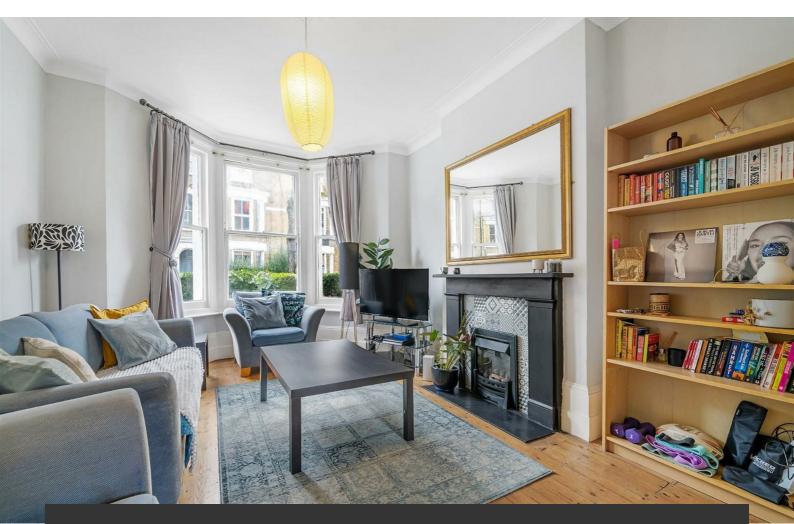

## **Property Details**

An appealing five bedroom, two bathroom Victorian house on the sought-after Chantrey Road. Neutrally presented with retained period features offering the opportunity to move in yet add your own stamp including mansard, side return and second storey developments, subject to permissions. A double reception has characterful features and dividing doors for when a cosier feel is desired. Bathing the room in light is a large bay window and French doors to a lightwell courtyard. A dine-in kitchen sits to the rear with an industrial style kitchen, wrapping into the lovely bay window overlooking the courtyard. A separate utility leads off the kitchen, through into a W.C. and shower room. Large pane sliding doors open to the private garden, laid to paving for ease of maintenance, with beds adding a green border. Over the upper floors are a bathroom plus a second W.C. and five bedrooms. Four of the bedrooms are spacious doubles, two of which span the width of the property, the principal boasting sash windows, cornicing, fireplace and floorboards. The fifth bedroom is still a small double yet offers a versatile room which can be re-styled to suit needs. Of further benefit, there is also a cellar.