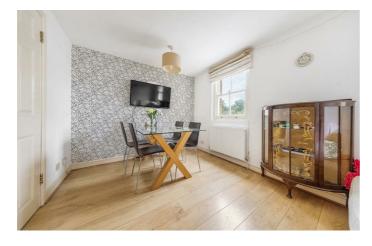

## **Property Details**

A spacious two double bedroom, two bathroom apartment measuring up at nearly 800 square feet. This bright and airy split-level flat is a rare find: a modern house split into two, yet with a characterful exterior with characterful elements internally including double-glazed sash windows and wooden flooring. The heart of the home is the light L-shaped reception with a modern inset kitchen which can be separated off by closing the double doors when a more cosy setting is desired. Adjacent is a comfortable double bedroom with a convenient en-suite bathroom. The main second bathroom is bright and fresh with a bathrub plus overhead shower. A big selling point to this apartment is the split-level aspect with bedrooms on separate levels and two bathrooms, appealing to anyone looking to rent out a room or share with friends. Last but not least, the stairs lead to a wonderful loft style spacious double room tucked away quietly at the top of the building with multiple skylights creating a soothing ambience.