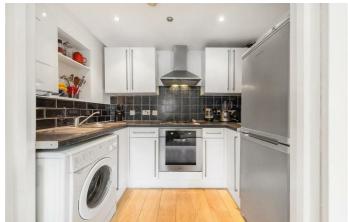

## **Property Details**

A spacious two double bedroom, two bathroom apartment measuring up at nearly 800 square feet. This bright and airy split-level flat is a rare find: a modern house split into two, yet with a characterful exterior with characterful elements internally including double-glazed sash windows and wooden flooring. The heart of the home is the light L-shaped reception with a modern inset kitchen which can be separated off by closing the double doors when a more cosy setting is desired. Adjacent is a comfortable double bedroom with a convenient en-suite bathroom. The main second bathroom is bright and fresh with a bathrub plus overhead shower. A big selling point to this apartment is the split-level aspect with bedrooms on separate levels and two bathrooms, appealing to anyone looking to rent out a room or share with friends. Last but not least, the stairs lead to a wonderful loft style spacious double room tucked away quietly at the top of the building with multiple skylights creating a soothing ambience.