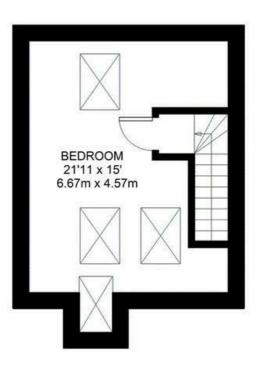

#### Pulross Road, SW9 2 Bedroom Flat

APPROXIMATE TOTAL INTERNAL AREA: 787 SQ FT / 73 SQ M

SECOND FLOOR

FIRST FLOOR

While we try our very best, floor plans are produced as a guide only and we take no responsibility for the precise accuracy with which any property is represented.