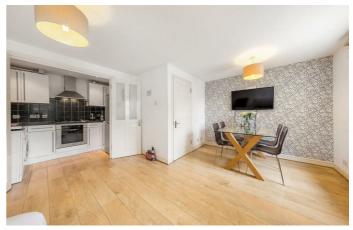

## **Property Details**

A spacious two double bedroom, two bathroom apartment measuring up at nearly 800 square feet. This bright and airy split-level flat is a rare find: a modern house split into two, yet with a characterful exterior with characterful elements internally including double-glazed sash windows and wooden flooring. The heart of the home is the light L-shaped reception with a modern inset kitchen which can be separated off by closing the double doors when a more cosy setting is desired. Adjacent is a comfortable double bedroom with a convenient en-suite bathroom. The main second bathroom is bright and fresh with a bathrub plus overhead shower. A big selling point to this apartment is the split-level aspect with bedrooms on separate levels and two bathrooms, appealing to anyone looking to rent out a room or share with friends. Last but not least, the stairs lead to a wonderful loft style spacious double room tucked away quietly at the top of the building with multiple skylights creating a soothing ambience.