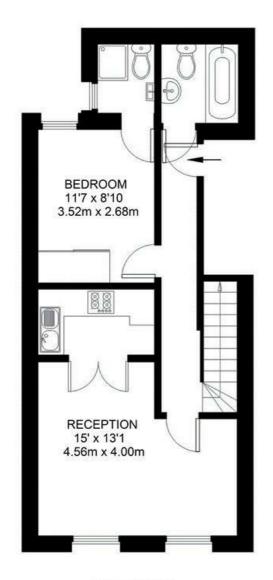

#### Pulross Road, SW9 2 Bedroom Flat

APPROXIMATE TOTAL INTERNAL AREA: 787 SQ FT / 73 SQ M

SECOND FLOOR

FIRST FLOOR

While we try our very best, floor plans are produced as a guide only and we take no responsibility for the precise accuracy with which any property is represented.