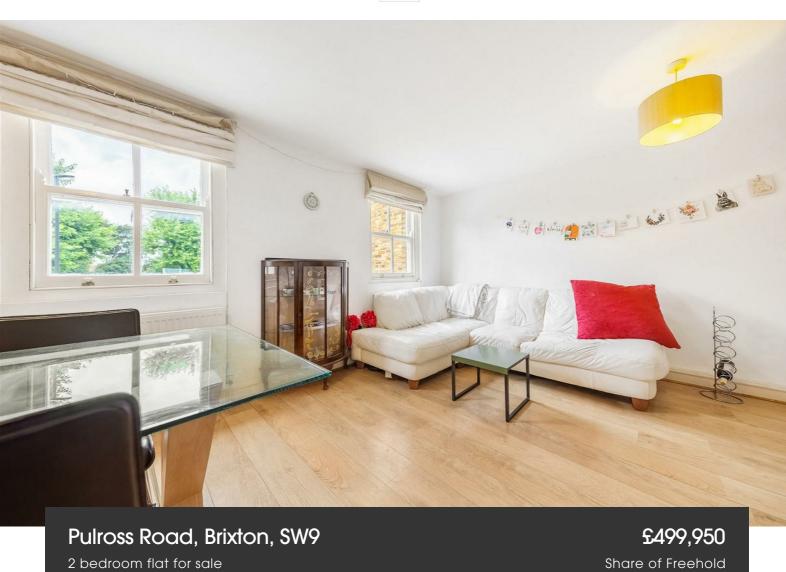

## **Property Details**

A spacious two double bedroom, two bathroom apartment measuring up at nearly 800 square feet. This bright and airy split-level flat is a rare find: a modern house split into two, yet with a characterful exterior with characterful elements internally including double-glazed sash windows and wooden flooring. The heart of the home is the light L-shaped reception with a modern inset kitchen which can be separated off by closing the double doors when a more cosy setting is desired. Adjacent is a comfortable double bedroom with a convenient en-suite bathroom. The main second bathroom is bright and fresh with a bathrub plus overhead shower. A big selling point to this apartment is the split-level aspect with bedrooms on separate levels and two bathrooms, appealing to anyone looking to rent out a room or share with friends. Last but not least, the stairs lead to a wonderful loft style spacious double room tucked away quietly at the top of the building with multiple skylights creating a soothing ambience.

#### **Features**

- Two double bedrooms
- Two bathrooms
- Split-level flat
- Nearly 800 square feet
- Sought-after location
- Central Brixton just a two-minute stroll away
- Within a ten-minute walk to
  Clapham and Stockwell High Streets
- Access to Victoria and Northern Lines plus Overground
- Share of freehold
- Chain-free