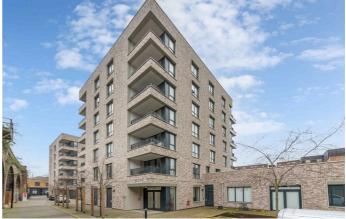

Coal Lane, Brixton, SW9

2 bedroom flat - purpose built for sale

**£600,000**Leasehold

## **Property Details**

An appealing two bedroom flat with a private South-East facing terrace, in a luxury development. Designed with consideration for wheelchair users, this particular apartment has wide hallways and doors. Set within a secure gated modern build with outstanding build warranty, incredible heat and noise insulation and finished with exceptional attention to detail. A stunning open-plan reception has floor to ceiling windows and glass doors opening out onto a private terrace, covered for use come rain or shine. The kitchen is integrated with appliances, with additional pantry storage running adjacent. Set to opposing sides of the property, the two comfortable double bedrooms are flooded with light from full height windows, glazed to the highest modern energy standards. There is a spacious luxury family bathroom with both shower and bath. Last but not least, further storage cupboards in the appealing entrance hall. There is a strong community feel to the building and the maintained grounds include a communal terrace, lift and bike storage.