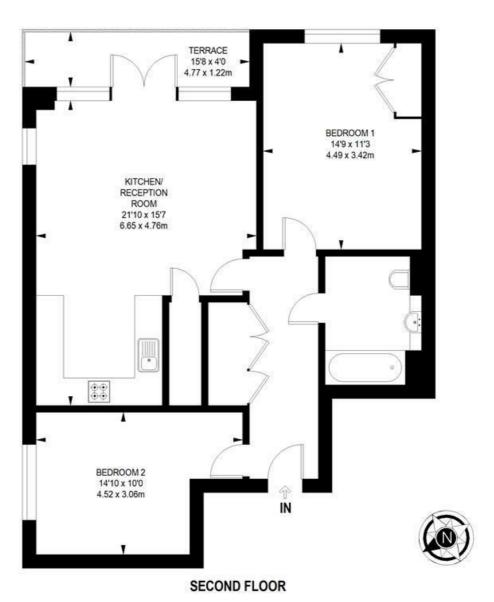

## Yorks House, Coal Lane, SW9 2 bedroom flat

APPROXIMATE GROSS INTERNAL AREA WITH STORAGE: 802 SQ FT / 74.51 SQ M

While we try our very best, floor plans are produced as a guide only and we take no responsibility for the precise accuracy with which any property is represented.