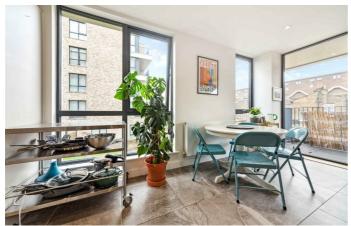

## **Property Details**

An appealing two bedroom flat with a private South-East facing terrace, in a luxury development. Designed with consideration for wheelchair users, this particular apartment has wide hallways and doors. Set within a secure gated modern build with outstanding build warranty, incredible heat and noise insulation and finished with exceptional attention to detail. A stunning open-plan reception has floor to ceiling windows and glass doors opening out onto a private terrace, covered for use come rain or shine. The kitchen is integrated with appliances, with additional pantry storage running adjacent. Set to opposing sides of the property, the two comfortable double bedrooms are flooded with light from full height windows, glazed to the highest modern energy standards. There is a spacious luxury family bathroom with both shower and bath. Last but not least, further storage cupboards in the appealing entrance hall. There is a strong community feel to the building and the maintained grounds include a communal terrace, lift and bike storage.