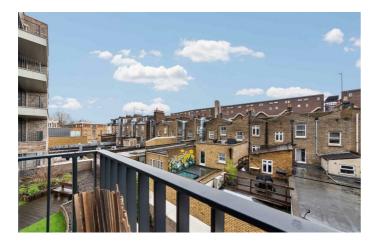

## **Property Details**

An appealing two bedroom flat with a private South-East facing terrace, in a luxury development. Designed with consideration for wheelchair users, this particular apartment has wide hallways and doors. Set within a secure gated modern build with outstanding build warranty, incredible heat and noise insulation and finished with exceptional attention to detail. A stunning open-plan reception has floor to ceiling windows and glass doors opening out onto a private terrace, covered for use come rain or shine. The kitchen is integrated with appliances, with additional pantry storage running adjacent. Set to opposing sides of the property, the two comfortable double bedrooms are flooded with light from full height windows, glazed to the highest modern energy standards. There is a spacious luxury family bathroom with both shower and bath. Last but not least, further storage cupboards in the appealing entrance hall. There is a strong community feel to the building and the maintained grounds include a communal terrace, lift and bike storage.

0 - -

Features

- Two large double bedrooms
- Private South-East facing terrace
- Additional communal garden
- Wide hallways for increased accessibility
- Larger bathroom than others in the development
- Secure modern build
- Modern glazed windows, creating a peaceful atmosphere
- Heart of Brixton in moments
- Excellent transport links
- Chain-free