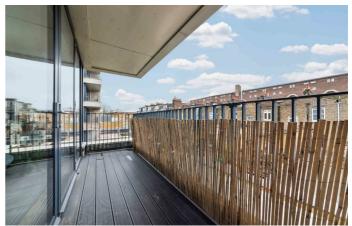

## **Property Details**

An appealing two bedroom flat with a private South-East facing terrace, in a luxury development. Designed with consideration for wheelchair users, this particular apartment has wide hallways and doors. Set within a secure gated modern build with outstanding build warranty, incredible heat and noise insulation and finished with exceptional attention to detail. A stunning open-plan reception has floor to ceiling windows and glass doors opening out onto a private terrace, covered for use come rain or shine. The kitchen is integrated with appliances, with additional pantry storage running adjacent. Set to opposing sides of the property, the two comfortable double bedrooms are flooded with light from full height windows, glazed to the highest modern energy standards. There is a spacious luxury family bathroom with both shower and bath. Last but not least, further storage cupboards in the appealing entrance hall. There is a strong community feel to the building and the maintained grounds include a communal terrace, lift and bike storage.

0 - -

Features

- Two large double bedrooms
- Private South-East facing terrace
- Additional communal garden
- Wide hallways for increased accessibility
- Larger bathroom than others in the development
- Secure modern build
- Modern glazed windows, creating a peaceful atmosphere
- Heart of Brixton in moments
- Excellent transport links
- Chain-free