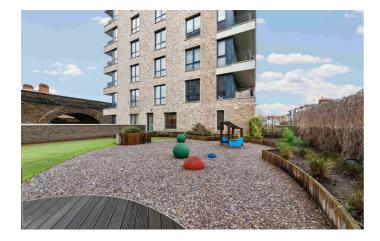

## **Property Details**

An appealing two bedroom flat with a private South-East facing terrace, in a luxury development. Designed with consideration for wheelchair users, this particular apartment has wide hallways and doors. Set within a secure gated modern build with outstanding build warranty, incredible heat and noise insulation and finished with exceptional attention to detail. A stunning open-plan reception has floor to ceiling windows and glass doors opening out onto a private terrace, covered for use come rain or shine. The kitchen is integrated with appliances, with additional pantry storage running adjacent. Set to opposing sides of the property, the two comfortable double bedrooms are flooded with light from full height windows, glazed to the highest modern energy standards. There is a spacious luxury family bathroom with both shower and bath. Last but not least, further storage cupboards in the appealing entrance hall. There is a strong community feel to the building and the maintained grounds include a communal terrace, lift and bike storage.

0 - -

Features

- Two large double bedrooms
- Private South-East facing terrace
- Additional communal garden
- Wide hallways for increased accessibility
- Larger bathroom than others in the development
- Secure modern build
- Modern glazed windows, creating a peaceful atmosphere
- Heart of Brixton in moments
- Excellent transport links
- Chain-free