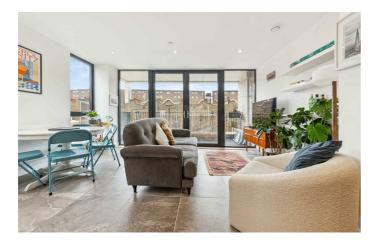

## **Property Details**

An appealing two bedroom flat with a private South-East facing terrace, in a luxury development. Designed with consideration for wheelchair users, this particular apartment has wide hallways and doors. Set within a secure gated modern build with outstanding build warranty, incredible heat and noise insulation and finished with exceptional attention to detail. A stunning open-plan reception has floor to ceiling windows and glass doors opening out onto a private terrace, covered for use come rain or shine. The kitchen is integrated with appliances, with additional pantry storage running adjacent. Set to opposing sides of the property, the two comfortable double bedrooms are flooded with light from full height windows, glazed to the highest modern energy standards. There is a spacious luxury family bathroom with both shower and bath. Last but not least, further storage cupboards in the appealing entrance hall. There is a strong community feel to the building and the maintained grounds include a communal terrace, lift and bike storage.

0 - -

Features

- Two large double bedrooms
- Private South-East facing terrace
- Additional communal garden
- Wide hallways for increased accessibility
- Larger bathroom than others in the development
- Secure modern build
- Modern glazed windows, creating a peaceful atmosphere
- Heart of Brixton in moments
- Excellent transport links
- Chain-free