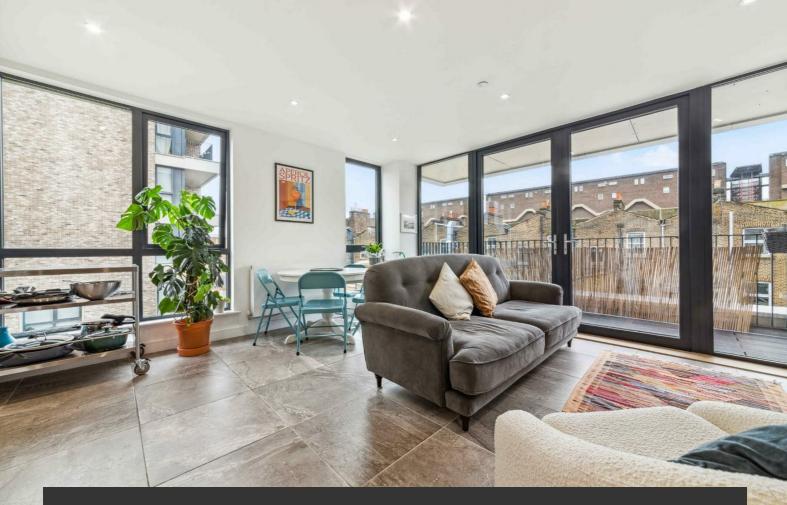

## **Property Details**

An appealing two bedroom flat with a private South-East facing terrace, in a luxury development. Designed with consideration for wheelchair users, this particular apartment has wide hallways and doors. Set within a secure gated modern build with outstanding build warranty, incredible heat and noise insulation and finished with exceptional attention to detail. A stunning open-plan reception has floor to ceiling windows and glass doors opening out onto a private terrace, covered for use come rain or shine. The kitchen is integrated with appliances, with additional pantry storage running adjacent. Set to opposing sides of the property, the two comfortable double bedrooms are flooded with light from full height windows, glazed to the highest modern energy standards. There is a spacious luxury family bathroom with both shower and bath. Last but not least, further storage cupboards in the appealing entrance hall. There is a strong community feel to the building and the maintained grounds include a communal terrace, lift and bike storage.

0 - -

Features

- Two large double bedrooms
- Private South-East facing terrace
- Additional communal garden
- Wide hallways for increased accessibility
- Larger bathroom than others in the development
- Secure modern build
- Modern glazed windows, creating a peaceful atmosphere
- Heart of Brixton in moments
- Excellent transport links
- Chain-free