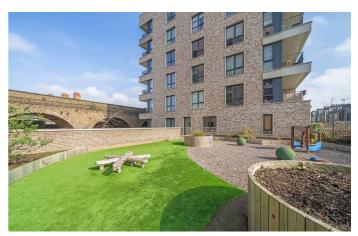

## **Property Details**

An appealing two bedroom flat with a private South-East facing terrace, in a luxury development. Designed with consideration for wheelchair users, this particular apartment has wide hallways and doors. Set within a secure gated modern build with outstanding build warranty, incredible heat and noise insulation and finished with exceptional attention to detail. A stunning open-plan reception has floor to ceiling windows and glass doors opening out onto a private terrace, covered for use come rain or shine. The kitchen is integrated with appliances, with additional pantry storage running adjacent. Set to opposing sides of the property, the two comfortable double bedrooms are flooded with light from full height windows, glazed to the highest modern energy standards. There is a spacious luxury family bathroom with both shower and bath. Last but not least, further storage cupboards in the appealing entrance hall. There is a strong community feel to the building and the maintained grounds include a communal terrace, lift and bike storage.

0 - -

Features

- Two large double bedrooms
- Private South-East facing terrace
- Additional communal garden
- Wide hallways for increased accessibility
- Larger bathroom than others in the development
- Secure modern build
- Modern glazed windows, creating a peaceful atmosphere
- Heart of Brixton in moments
- Excellent transport links
- Chain-free