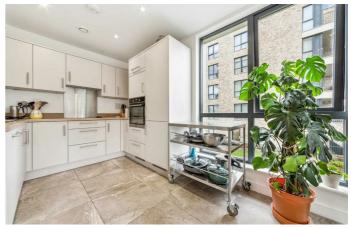

## **Property Details**

An appealing two bedroom flat with a private South-East facing terrace, in a luxury development. Designed with consideration for wheelchair users, this particular apartment has wide hallways and doors. Set within a secure gated modern build with outstanding build warranty, incredible heat and noise insulation and finished with exceptional attention to detail. A stunning open-plan reception has floor to ceiling windows and glass doors opening out onto a private terrace, covered for use come rain or shine. The kitchen is integrated with appliances, with additional pantry storage running adjacent. Set to opposing sides of the property, the two comfortable double bedrooms are flooded with light from full height windows, glazed to the highest modern energy standards. There is a spacious luxury family bathroom with both shower and bath. Last but not least, further storage cupboards in the appealing entrance hall. There is a strong community feel to the building and the maintained grounds include a communal terrace, lift and bike storage.