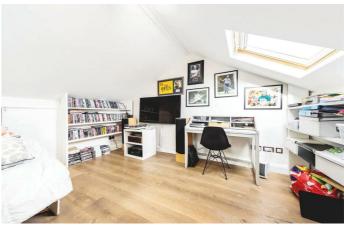

## **Property Details**

A handsome reception room occupies the front of the ground floor. The large bay window floods the room with natural light from one end whilst the other side provides garden access. Following on, a handy WC is nestled between the receptions and the impressive eat-in kitchen at the rear. Comfortable space to dine in a more informal setting, the kitchen extension opens directly out onto the patio. The kitchen itself is modern and attractive, fully integrated high-quality appliances and an abundance of storage options. Adorned with a sleek gloss finish, the kitchen is complimented by a desirable wine fridge. The private garden is large and sun-filled, ideal for al-fresco dining with the kitchen extending outside with a built-in BBQ. Arranged over the first and second floors of this characterful house, four very well-proportioned double bedrooms, a loft room and two particularly attractive family bathrooms. The Principal bedroom on the first floor spans the width of the house and benefits from the charming bay window and built-in storage. Both bathrooms have been recently decorated and come completed with trendy tiling and appealing gold finishes.

#### **Features**

- Four double bedrooms plus loft room
- Two bathrooms & a WC
- Large & sunny private garden
- Victorian terraced house
- Over 2,000 square feet of internal space
- Bright and characterful throughout
- · Local amenities of Brixton Hill
- Minutes from central Brixton
- Excellent transport links including the Victoria Line
- Available ASAP