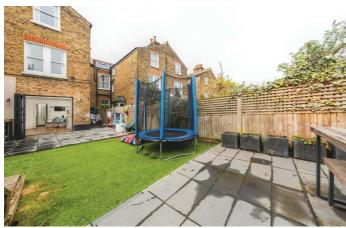

## **Property Details**

A handsome reception room occupies the front of the ground floor. The large bay window floods the room with natural light from one end whilst the other side provides garden access. Following on, a handy WC is nestled between the receptions and the impressive eat-in kitchen at the rear. Comfortable space to dine in a more informal setting, the kitchen extension opens directly out onto the patio. The kitchen itself is modern and attractive, fully integrated high-quality appliances and an abundance of storage options. Adorned with a sleek gloss finish, the kitchen is complimented by a desirable wine fridge. The private garden is large and sun-filled, ideal for al-fresco dining with the kitchen extending outside with a built-in BBQ. Arranged over the first and second floors of this characterful house, four very well-proportioned double bedrooms, a loft room and two particularly attractive family bathrooms. The Principal bedroom on the first floor spans the width of the house and benefits from the charming bay window and built-in storage. Both bathrooms have been recently decorated and come completed with trendy tiling and appealing gold finishes.