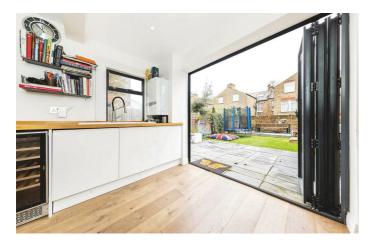

## **Property Details**

A handsome reception room occupies the front of the ground floor. The large bay window floods the room with natural light from one end whilst the other side provides garden access. Following on, a handy WC is nestled between the receptions and the impressive eat-in kitchen at the rear. Comfortable space to dine in a more informal setting, the kitchen extension opens directly out onto the patio. The kitchen itself is modern and attractive, fully integrated high-quality appliances and an abundance of storage options. Adorned with a sleek gloss finish, the kitchen is complimented by a desirable wine fridge. The private garden is large and sun-filled, ideal for al-fresco dining with the kitchen extending outside with a built-in BBQ. Arranged over the first and second floors of this characterful house, four very well-proportioned double bedrooms, a loft room and two particularly attractive family bathrooms. The Principal bedroom on the first floor spans the width of the house and benefits from the charming bay window and built-in storage. Both bathrooms have been recently decorated and come completed with trendy tiling and appealing gold finishes.