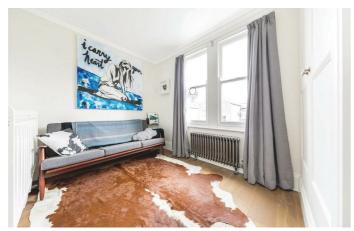

## **Property Details**

A handsome reception room occupies the front of the ground floor. The large bay window floods the room with natural light from one end whilst the other side provides garden access. Following on, a handy WC is nestled between the receptions and the impressive eat-in kitchen at the rear. Comfortable space to dine in a more informal setting, the kitchen extension opens directly out onto the patio. The kitchen itself is modern and attractive, fully integrated high-quality appliances and an abundance of storage options. Adorned with a sleek gloss finish, the kitchen is complimented by a desirable wine fridge. The private garden is large and sun-filled, ideal for al-fresco dining with the kitchen extending outside with a built-in BBQ. Arranged over the first and second floors of this characterful house, four very well-proportioned double bedrooms, a loft room and two particularly attractive family bathrooms. The Principal bedroom on the first floor spans the width of the house and benefits from the charming bay window and built-in storage. Both bathrooms have been recently decorated and come completed with trendy tiling and appealing gold finishes.