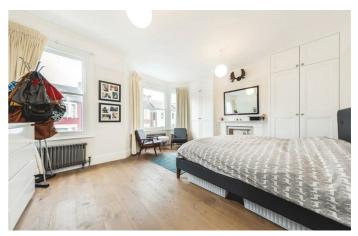

## **Property Details**

A handsome reception room occupies the front of the ground floor. The large bay window floods the room with natural light from one end whilst the other side provides garden access. Following on, a handy WC is nestled between the receptions and the impressive eat-in kitchen at the rear. Comfortable space to dine in a more informal setting, the kitchen extension opens directly out onto the patio. The kitchen itself is modern and attractive, fully integrated high-quality appliances and an abundance of storage options. Adorned with a sleek gloss finish, the kitchen is complimented by a desirable wine fridge. The private garden is large and sun-filled, ideal for al-fresco dining with the kitchen extending outside with a built-in BBQ. Arranged over the first and second floors of this characterful house, four very well-proportioned double bedrooms, a loft room and two particularly attractive family bathrooms. The Principal bedroom on the first floor spans the width of the house and benefits from the charming bay window and built-in storage. Both bathrooms have been recently decorated and come completed with trendy tiling and appealing gold finishes.