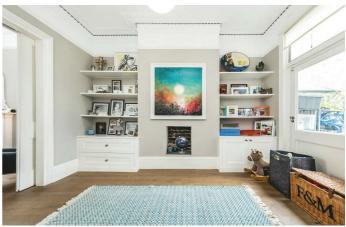

## **Property Details**

A handsome reception room occupies the front of the ground floor. The large bay window floods the room with natural light from one end whilst the other side provides garden access. Following on, a handy WC is nestled between the receptions and the impressive eat-in kitchen at the rear. Comfortable space to dine in a more informal setting, the kitchen extension opens directly out onto the patio. The kitchen itself is modern and attractive, fully integrated high-quality appliances and an abundance of storage options. Adorned with a sleek gloss finish, the kitchen is complimented by a desirable wine fridge. The private garden is large and sun-filled, ideal for al-fresco dining with the kitchen extending outside with a built-in BBQ. Arranged over the first and second floors of this characterful house, four very well-proportioned double bedrooms, a loft room and two particularly attractive family bathrooms. The Principal bedroom on the first floor spans the width of the house and benefits from the charming bay window and built-in storage. Both bathrooms have been recently decorated and come completed with trendy tiling and appealing gold finishes.