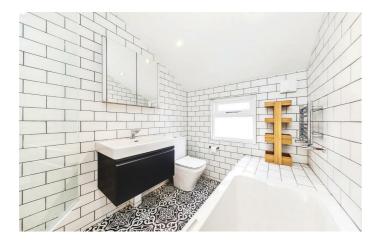

## **Property Details**

A handsome reception room occupies the front of the ground floor. The large bay window floods the room with natural light from one end whilst the other side provides garden access. Following on, a handy WC is nestled between the receptions and the impressive eat-in kitchen at the rear. Comfortable space to dine in a more informal setting, the kitchen extension opens directly out onto the patio. The kitchen itself is modern and attractive, fully integrated high-quality appliances and an abundance of storage options. Adorned with a sleek gloss finish, the kitchen is complimented by a desirable wine fridge. The private garden is large and sun-filled, ideal for al-fresco dining with the kitchen extending outside with a built-in BBQ. Arranged over the first and second floors of this characterful house, four very well-proportioned double bedrooms, a loft room and two particularly attractive family bathrooms. The Principal bedroom on the first floor spans the width of the house and benefits from the charming bay window and built-in storage. Both bathrooms have been recently decorated and come completed with trendy tiling and appealing gold finishes.

#### **Features**

- Four double bedrooms plus loft room
- Two bathrooms & a WC
- Large & sunny private garden
- Victorian terraced house
- Over 2,000 square feet of internal space
- Bright and characterful throughout
- · Local amenities of Brixton Hill
- Minutes from central Brixton
- Excellent transport links including the Victoria Line
- Available ASAP