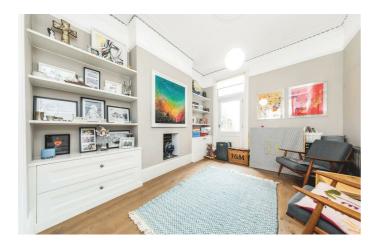

## **Property Details**

A handsome reception room occupies the front of the ground floor. The large bay window floods the room with natural light from one end whilst the other side provides garden access. Following on, a handy WC is nestled between the receptions and the impressive eat-in kitchen at the rear. Comfortable space to dine in a more informal setting, the kitchen extension opens directly out onto the patio. The kitchen itself is modern and attractive, fully integrated high-quality appliances and an abundance of storage options. Adorned with a sleek gloss finish, the kitchen is complimented by a desirable wine fridge. The private garden is large and sun-filled, ideal for al-fresco dining with the kitchen extending outside with a built-in BBQ. Arranged over the first and second floors of this characterful house, four very well-proportioned double bedrooms, a loft room and two particularly attractive family bathrooms. The Principal bedroom on the first floor spans the width of the house and benefits from the charming bay window and built-in storage. Both bathrooms have been recently decorated and come completed with trendy tiling and appealing gold finishes.