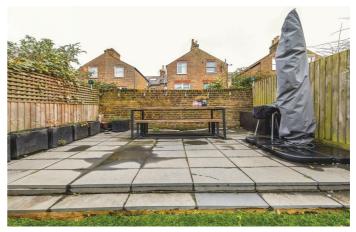

## **Property Details**

A handsome reception room occupies the front of the ground floor. The large bay window floods the room with natural light from one end whilst the other side provides garden access. Following on, a handy WC is nestled between the receptions and the impressive eat-in kitchen at the rear. Comfortable space to dine in a more informal setting, the kitchen extension opens directly out onto the patio. The kitchen itself is modern and attractive, fully integrated high-quality appliances and an abundance of storage options. Adorned with a sleek gloss finish, the kitchen is complimented by a desirable wine fridge. The private garden is large and sun-filled, ideal for al-fresco dining with the kitchen extending outside with a built-in BBQ. Arranged over the first and second floors of this characterful house, four very well-proportioned double bedrooms, a loft room and two particularly attractive family bathrooms. The Principal bedroom on the first floor spans the width of the house and benefits from the charming bay window and built-in storage. Both bathrooms have been recently decorated and come completed with trendy tiling and appealing gold finishes.