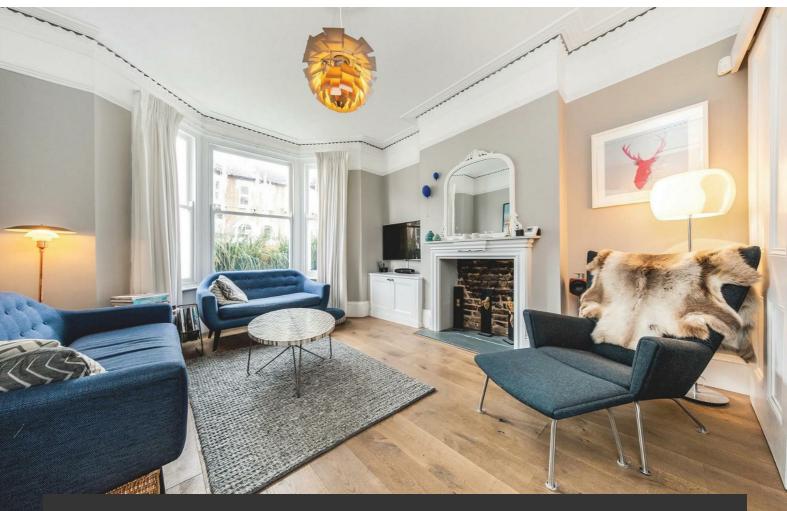

## **Property Details**

A handsome reception room occupies the front of the ground floor. The large bay window floods the room with natural light from one end whilst the other side provides garden access. Following on, a handy WC is nestled between the receptions and the impressive eat-in kitchen at the rear. Comfortable space to dine in a more informal setting, the kitchen extension opens directly out onto the patio. The kitchen itself is modern and attractive, fully integrated high-quality appliances and an abundance of storage options. Adorned with a sleek gloss finish, the kitchen is complimented by a desirable wine fridge. The private garden is large and sun-filled, ideal for al-fresco dining with the kitchen extending outside with a built-in BBQ. Arranged over the first and second floors of this characterful house, four very well-proportioned double bedrooms, a loft room and two particularly attractive family bathrooms. The Principal bedroom on the first floor spans the width of the house and benefits from the charming bay window and built-in storage. Both bathrooms have been recently decorated and come completed with trendy tiling and appealing gold finishes.