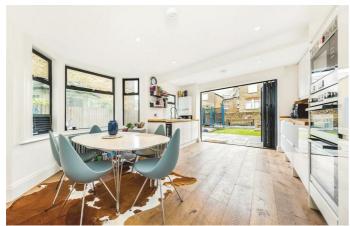

## **Property Details**

A handsome reception room occupies the front of the ground floor. The large bay window floods the room with natural light from one end whilst the other side provides garden access. Following on, a handy WC is nestled between the receptions and the impressive eat-in kitchen at the rear. Comfortable space to dine in a more informal setting, the kitchen extension opens directly out onto the patio. The kitchen itself is modern and attractive, fully integrated high-quality appliances and an abundance of storage options. Adorned with a sleek gloss finish, the kitchen is complimented by a desirable wine fridge. The private garden is large and sun-filled, ideal for al-fresco dining with the kitchen extending outside with a built-in BBQ. Arranged over the first and second floors of this characterful house, four very well-proportioned double bedrooms, a loft room and two particularly attractive family bathrooms. The Principal bedroom on the first floor spans the width of the house and benefits from the charming bay window and built-in storage. Both bathrooms have been recently decorated and come completed with trendy tiling and appealing gold finishes.