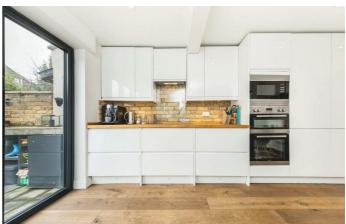

## **Property Details**

A handsome reception room occupies the front of the ground floor. The large bay window floods the room with natural light from one end whilst the other side provides garden access. Following on, a handy WC is nestled between the receptions and the impressive eat-in kitchen at the rear. Comfortable space to dine in a more informal setting, the kitchen extension opens directly out onto the patio. The kitchen itself is modern and attractive, fully integrated high-quality appliances and an abundance of storage options. Adorned with a sleek gloss finish, the kitchen is complimented by a desirable wine fridge. The private garden is large and sun-filled, ideal for al-fresco dining with the kitchen extending outside with a built-in BBQ. Arranged over the first and second floors of this characterful house, four very well-proportioned double bedrooms, a loft room and two particularly attractive family bathrooms. The Principal bedroom on the first floor spans the width of the house and benefits from the charming bay window and built-in storage. Both bathrooms have been recently decorated and come completed with trendy tiling and appealing gold finishes.