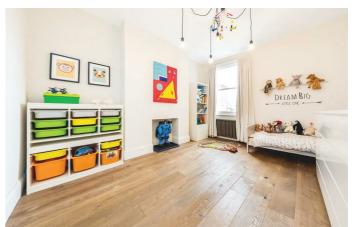

## **Property Details**

A handsome reception room occupies the front of the ground floor. The large bay window floods the room with natural light from one end whilst the other side provides garden access. Following on, a handy WC is nestled between the receptions and the impressive eat-in kitchen at the rear. Comfortable space to dine in a more informal setting, the kitchen extension opens directly out onto the patio. The kitchen itself is modern and attractive, fully integrated high-quality appliances and an abundance of storage options. Adorned with a sleek gloss finish, the kitchen is complimented by a desirable wine fridge. The private garden is large and sun-filled, ideal for al-fresco dining with the kitchen extending outside with a built-in BBQ. Arranged over the first and second floors of this characterful house, four very well-proportioned double bedrooms, a loft room and two particularly attractive family bathrooms. The Principal bedroom on the first floor spans the width of the house and benefits from the charming bay window and built-in storage. Both bathrooms have been recently decorated and come completed with trendy tiling and appealing gold finishes.

#### **Features**

- Four double bedrooms plus loft room
- Two bathrooms & a WC
- Large & sunny private garden
- Victorian terraced house
- Over 2,000 square feet of internal space
- Bright and characterful throughout
- · Local amenities of Brixton Hill
- Minutes from central Brixton
- Excellent transport links including the Victoria Line
- Available ASAP