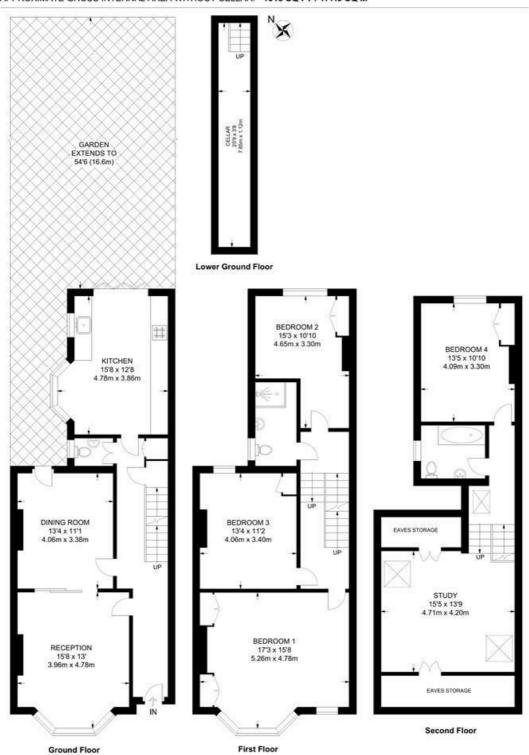

#### Fairmount Road, SW2 4 Bedroom House

APPROXIMATE GROSS INTERNAL AREA WITH CELLAR: APPROXIMATE GROSS INTERNAL AREA WITHOUT CELLAR: 1915 SQ FT / 177.9 SQ M

2009 SQ FT / 186.6 SQ M

While we try our very best, floor plans are produced as a guide only and we take no responsibility for the precise accuracy with which any property is represented.