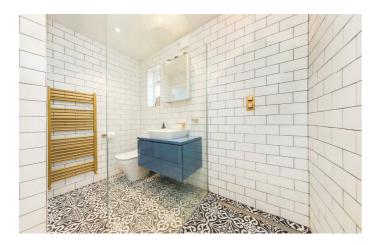

## **Property Details**

A handsome reception room occupies the front of the ground floor. The large bay window floods the room with natural light from one end whilst the other side provides garden access. Following on, a handy WC is nestled between the receptions and the impressive eat-in kitchen at the rear. Comfortable space to dine in a more informal setting, the kitchen extension opens directly out onto the patio. The kitchen itself is modern and attractive, fully integrated high-quality appliances and an abundance of storage options. Adorned with a sleek gloss finish, the kitchen is complimented by a desirable wine fridge. The private garden is large and sun-filled, ideal for al-fresco dining with the kitchen extending outside with a built-in BBQ. Arranged over the first and second floors of this characterful house, four very well-proportioned double bedrooms, a loft room and two particularly attractive family bathrooms. The Principal bedroom on the first floor spans the width of the house and benefits from the charming bay window and built-in storage. Both bathrooms have been recently decorated and come completed with trendy tiling and appealing gold finishes.