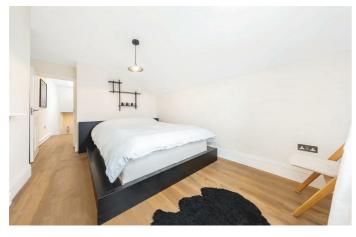

## **Property Details**

A handsome reception room occupies the front of the ground floor. The large bay window floods the room with natural light from one end whilst the other side provides garden access. Following on, a handy WC is nestled between the receptions and the impressive eat-in kitchen at the rear. Comfortable space to dine in a more informal setting, the kitchen extension opens directly out onto the patio. The kitchen itself is modern and attractive, fully integrated high-quality appliances and an abundance of storage options. Adorned with a sleek gloss finish, the kitchen is complimented by a desirable wine fridge. The private garden is large and sun-filled, ideal for al-fresco dining with the kitchen extending outside with a built-in BBQ. Arranged over the first and second floors of this characterful house, four very well-proportioned double bedrooms, a loft room and two particularly attractive family bathrooms. The Principal bedroom on the first floor spans the width of the house and benefits from the charming bay window and built-in storage. Both bathrooms have been recently decorated and come completed with trendy tiling and appealing gold finishes.

#### **Features**

- Four double bedrooms plus loft room
- Two bathrooms & a WC
- Large & sunny private garden
- Victorian terraced house
- Over 2,000 square feet of internal space
- Bright and characterful throughout
- · Local amenities of Brixton Hill
- Minutes from central Brixton
- Excellent transport links including the Victoria Line
- Available ASAP