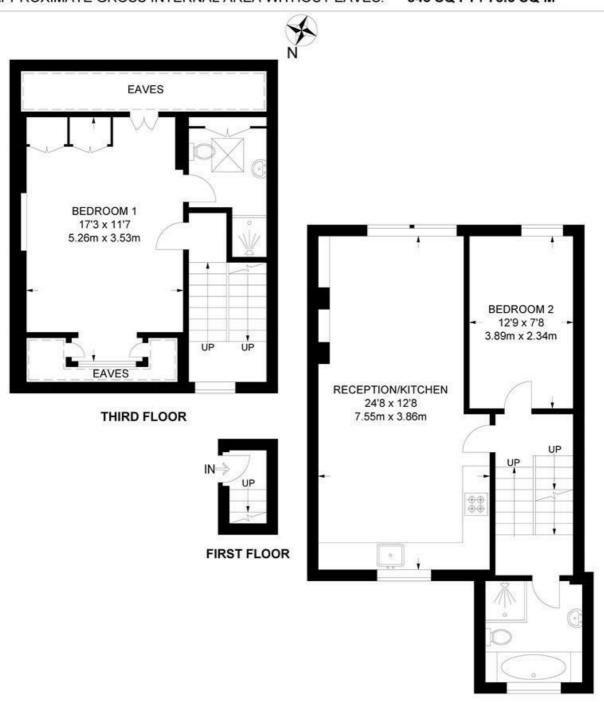

### Villa Road, SW9 2 Bedroom Flat

APPROXIMATE GROSS INTERNAL AREA WITH EAVES: APPROXIMATE GROSS INTERNAL AREA WITHOUT EAVES:

947 SQ FT / 88 SQ M 845 SQ FT / 78.5 SQ M

SECOND FLOOR

K

While we try our very best, floor plans are produced as a guide only and we take no responsibility for the precise accuracy with which any property is represented.