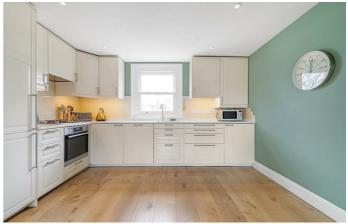

# **Property Details**

2 bedroom flat - conversion for sale

A fantastic two bedroom, two bathroom flat in a Victorian terrace overlooking the park. The apartment has undergone a high-specification refurbishment, split over the upper floors, it is private and bright. The generous open-plan reception boasts wooden flooring and dual aspect windows relishing unobstructed views of the park. The kitchen is integrated with shaker cabinetry and quartz worktops and room for a dining table. Both bedrooms are doubles, set to differing floors of the home for a level of privacy. The principle bedroom is particularly large, with built-in wardrobes and an en-suite. Still a genuine double, the second bedroom is currently utilised as a home office and guest room yet easily repurposed to suit needs. The main bathroom is conveniently located to serve the first bedroom, with a walk-in shower and a separate bath below the window. Both bathrooms have underfloor heating.