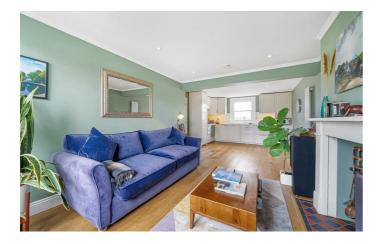

# **Property Details**

2 bedroom flat - conversion for sale

A fantastic two bedroom, two bathroom flat in a Victorian terrace overlooking the park. The apartment has undergone a high-specification refurbishment, split over the upper floors, it is private and bright. The generous open-plan reception boasts wooden flooring and dual aspect windows relishing unobstructed views of the park. The kitchen is integrated with shaker cabinetry and quartz worktops and room for a dining table. Both bedrooms are doubles, set to differing floors of the home for a level of privacy. The principle bedroom is particularly large, with built-in wardrobes and an en-suite. Still a genuine double, the second bedroom is currently utilised as a home office and guest room yet easily repurposed to suit needs. The main bathroom is conveniently located to serve the first bedroom, with a walk-in shower and a separate bath below the window. Both bathrooms have underfloor heating.