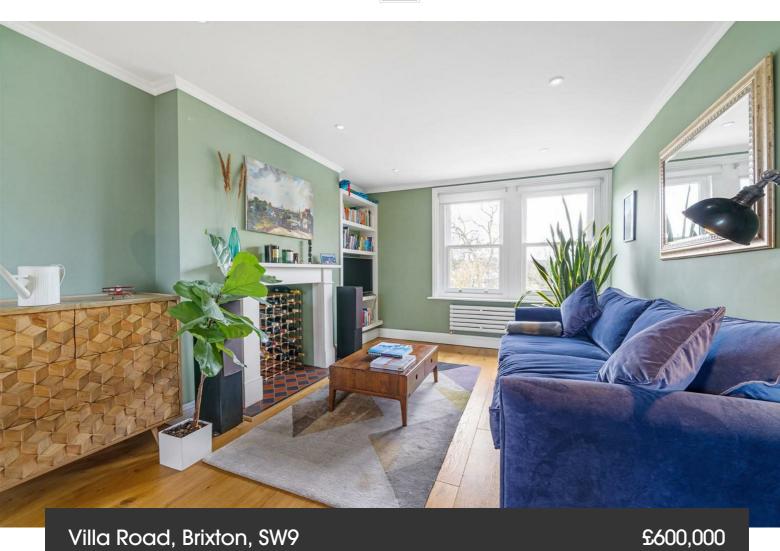

# **Property Details**

2 bedroom flat - conversion for sale

A fantastic two bedroom, two bathroom flat in a Victorian terrace overlooking the park. The apartment has undergone a high-specification refurbishment, split over the upper floors, it is private and bright. The generous open-plan reception boasts wooden flooring and dual aspect windows relishing unobstructed views of the park. The kitchen is integrated with shaker cabinetry and quartz worktops and room for a dining table. Both bedrooms are doubles, set to differing floors of the home for a level of privacy. The principle bedroom is particularly large, with built-in wardrobes and an en-suite. Still a genuine double, the second bedroom is currently utilised as a home office and guest room yet easily repurposed to suit needs. The main bathroom is conveniently located to serve the first bedroom, with a walk-in shower and a separate bath below the window. Both bathrooms have underfloor heating.