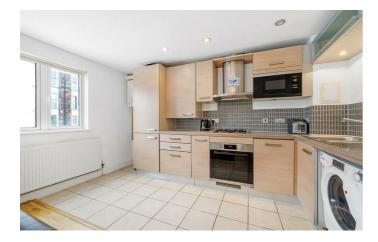

## **Property Details**

2 bedroom flat - purpose built for sale

An appealing two bedroom, two bathroom apartment with two Juliet balconies plus an allocated parking space. Tucked away in this desirable development, ideal for anyone who wants a secure, quiet spot close to the action. Ready to move into with potential to add your own touches, the home is neutrally presented with many positive attributes. Natural light is a re-occurring feature, with large-pane windows and doors glazed to modern energy standards. The open-plan reception is a sociable hub with space to dine, lounge in front of the Juliet balcony or cook within the contemporary integrated kitchen. Both bedrooms are spacious doubles, set away from the social spaces, one boasting built-in wardrobes and an en-suite shower room, the other a Juliet balcony. The main bathroom has a bath with overhead shower and a heated towel rail. There is an allocated underground parking space, with the potential to rent the space if not required yourself. The underground garage also has a lift and bike storage. This friendly development has a communal courtyard with benches and grassy verges, plus a caretaker on hand during the week, and lifts to all floors.