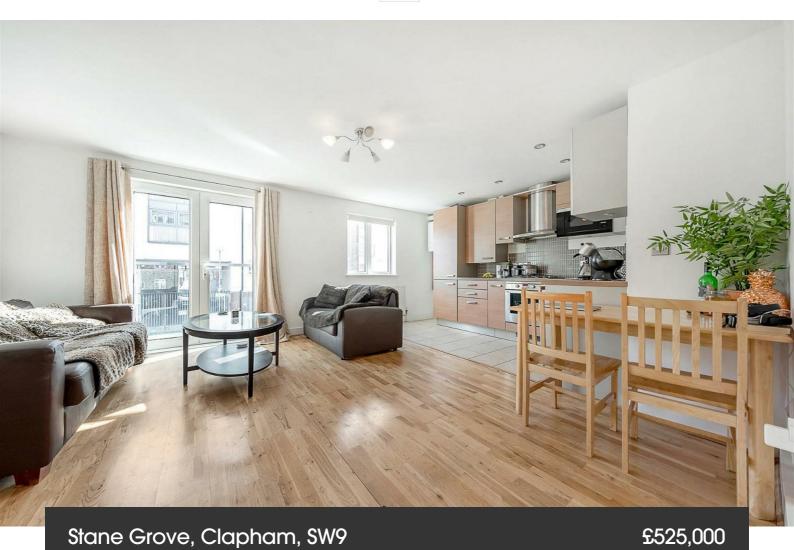

## **Property Details**

2 bedroom flat - purpose built for sale

An appealing two bedroom, two bathroom apartment with two Juliet balconies plus an allocated parking space. Tucked away in this desirable development, ideal for anyone who wants a secure, quiet spot close to the action. Ready to move into with potential to add your own touches, the home is neutrally presented with many positive attributes. Natural light is a re-occurring feature, with large-pane windows and doors glazed to modern energy standards. The open-plan reception is a sociable hub with space to dine, lounge in front of the Juliet balcony or cook within the contemporary integrated kitchen. Both bedrooms are spacious doubles, set away from the social spaces, one boasting built-in wardrobes and an en-suite shower room, the other a Juliet balcony. The main bathroom has a bath with overhead shower and a heated towel rail. There is an allocated underground parking space, with the potential to rent the space if not required yourself. The underground garage also has a lift and bike storage. This friendly development has a communal courtyard with benches and grassy verges, plus a caretaker on hand during the week, and lifts to all floors.

#### Stane Grove, Clapham, SW9

## Stane Grove, Clapham, SW9