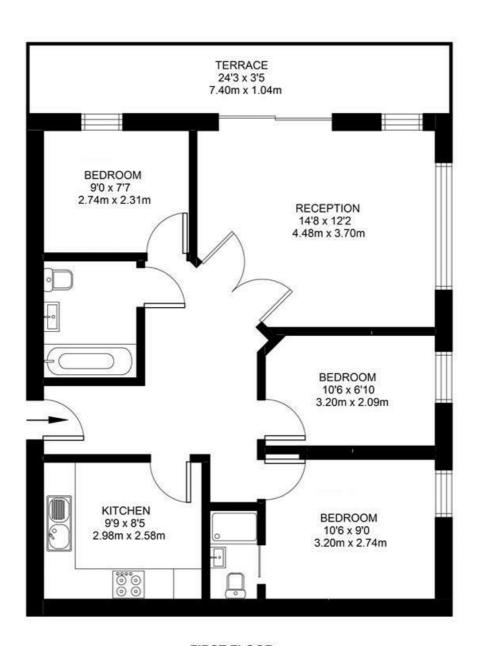

## Wanless Road, SE24

3 Bedroom Flat

APPROXIMATE GROSS INTERNAL AREA:

708 SQ FT / 66 SQ M

FIRST FLOOR

While we try our very best, floor plans are produced as a guide only and we take no responsibility for the precise accuracy with which any property is represented.