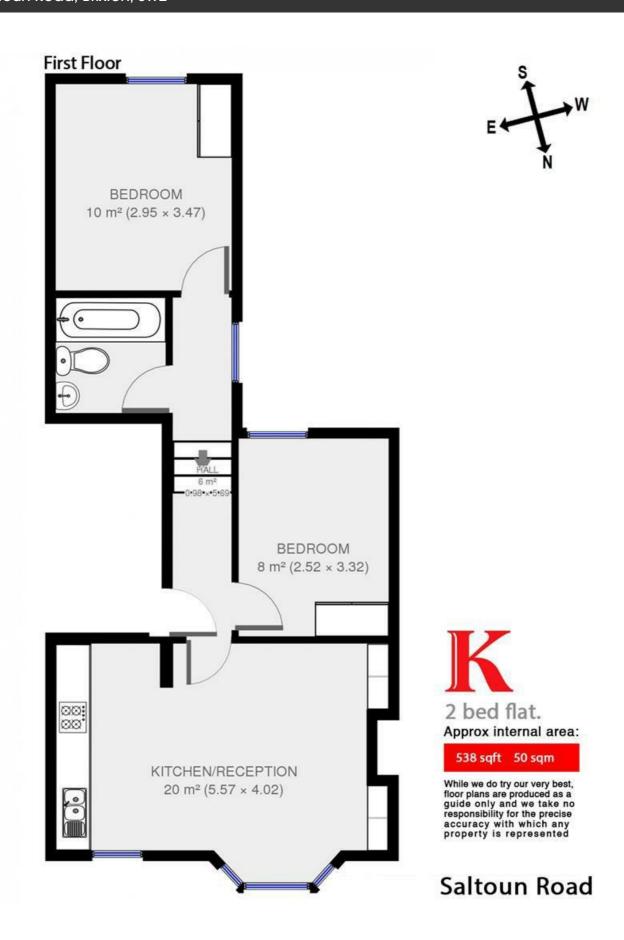

# **Property Details**

2 bedroom flat - conversion to let

A charming two double bedroom flat situated on a beautiful Victorian terraced street, located in the heart of Brixton. The flat comprises a large open plan living area and kitchen with gorgeous bay windows and a feature fireplace. The two double bedrooms are towards the back of the property both spacious and full of light. The property is located just a short walk from lively Brixton high street and just under a seven minute walk from Brixton Underground, you'll also be a short stroll to Brockwell Park - you really do get the best of both worlds with this property.

### **Features**

- Victorian
- Conversion Flat
- 2 Double Bedrooms
- Under a five minute walk to Brixton Underground

**Furnished** 

- Open plan kitchen / reception
- Within walking distance to Brockwell Park
- Light and airy throughout