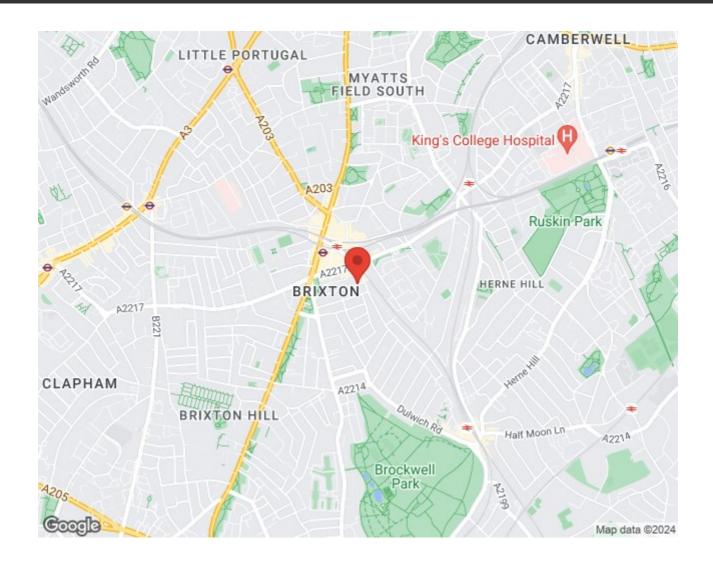

# **Property Details**

2 bedroom flat - conversion to let

A charming two double bedroom flat situated on a beautiful Victorian terraced street, located in the heart of Brixton. The flat comprises a large open plan living area and kitchen with gorgeous bay windows and a feature fireplace. The two double bedrooms are towards the back of the property both spacious and full of light. The property is located just a short walk from lively Brixton high street and just under a seven minute walk from Brixton Underground, you'll also be a short stroll to Brockwell Park - you really do get the best of both worlds with this property.

### **Features**

- Victorian
- Conversion Flat
- 2 Double Bedrooms
- Under a five minute walk to Brixton Underground

**Furnished** 

- Open plan kitchen / reception
- Within walking distance to Brockwell Park
- Light and airy throughout