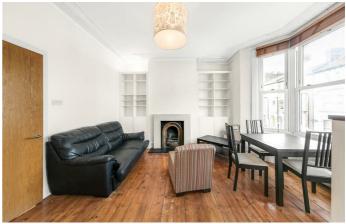

# **Property Details**

2 bedroom flat - conversion to let

A charming two double bedroom flat situated on a beautiful Victorian terraced street, located in the heart of Brixton. The flat comprises a large open plan living area and kitchen with gorgeous bay windows and a feature fireplace. The two double bedrooms are towards the back of the property both spacious and full of light. The property is located just a short walk from lively Brixton high street and just under a seven minute walk from Brixton Underground, you'll also be a short stroll to Brockwell Park - you really do get the best of both worlds with this property.

### **Features**

- Victorian
- Conversion Flat
- 2 Double Bedrooms
- Under a five minute walk to Brixton Underground

**Furnished** 

- Open plan kitchen / reception
- Within walking distance to Brockwell Park
- Light and airy throughout