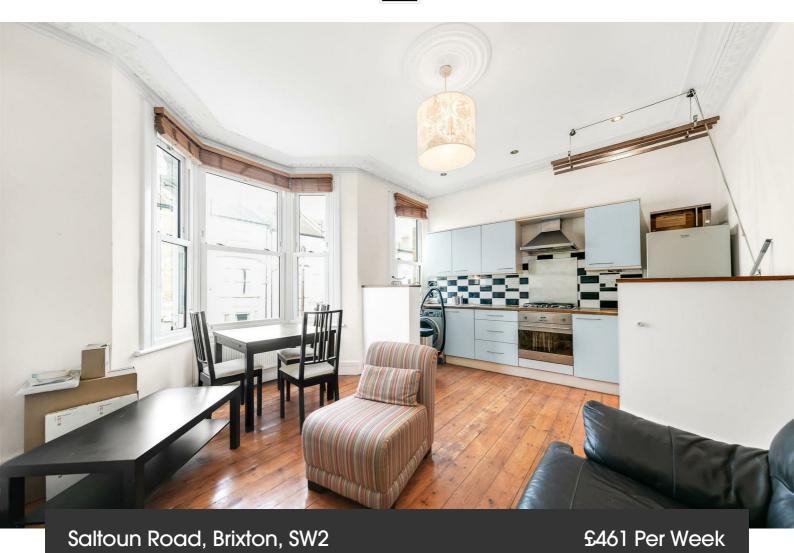

# **Property Details**

2 bedroom flat - conversion to let

A charming two double bedroom flat situated on a beautiful Victorian terraced street, located in the heart of Brixton. The flat comprises a large open plan living area and kitchen with gorgeous bay windows and a feature fireplace. The two double bedrooms are towards the back of the property both spacious and full of light. The property is located just a short walk from lively Brixton high street and just under a seven minute walk from Brixton Underground, you'll also be a short stroll to Brockwell Park - you really do get the best of both worlds with this property.

### **Features**

- Victorian
- Conversion Flat
- 2 Double Bedrooms
- Under a five minute walk to Brixton Underground

**Furnished** 

- Open plan kitchen / reception
- Within walking distance to Brockwell Park
- Light and airy throughout

#### Saltoun Road, Brixton, SW2