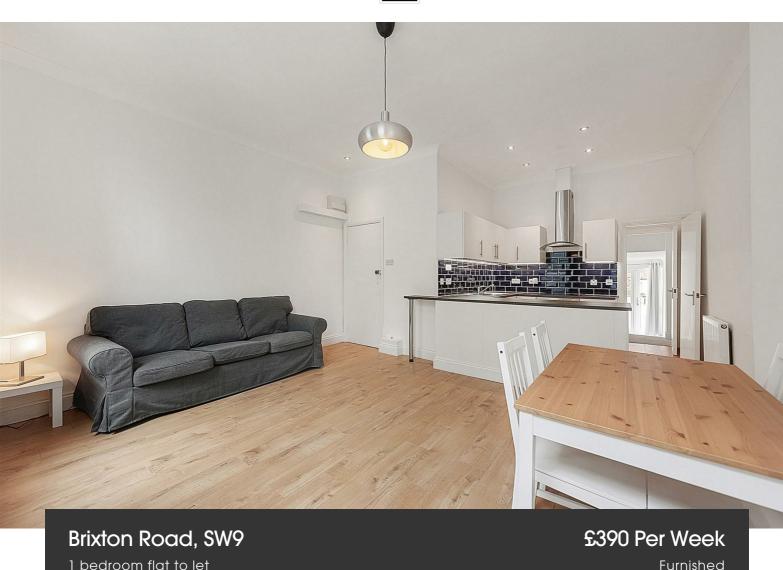

## **Property Details**

A beautifully presented one double bedroom flat located just a stones throw from Oval Station. This stunning flat comprises a spacious modern open plan kitchen reception room. the bathroom is finished to a high standard with modern finishes, the bedroom is a bright and spacious which leads out to your very own private terrace. Located only a five minute walk to Oval station which has links to Central London, and is only a short walk from Kennington park and the famous Kia Oval cricket grounds. This is a cracking flat, not to be missed!

## **Features**

- Double Bedroom
- Furnished
- Open plan
- Private Roof Terrace
- Modern
- Bright and airy throughout
- Minutes from Oval Station

Council tax band C EPC rating C (70)