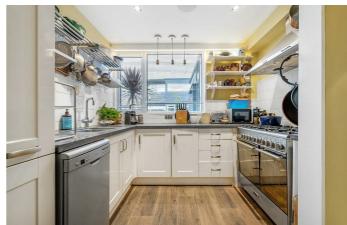

## **Property Details**

2 bedroom house for sale

A two double bedroom house with private front and rear gardens, equidistant to Clapham and Brixton with a wide array of amenities on offer. A picket fence surrounds the front garden, with a gate leading to the front door and entrance hall with storage. The spacious kitchen diner has generous storage and ergonomic layout. The reception is large, flooded with light from an entire wall of windows and doors framing the rear garden. The low-maintenance rear garden is the ideal spot in which to escape the hustle and bustle of city life, complete with shed and gate for bikes or prams. Upstairs, both bedrooms are comfortable doubles, set to opposing sides of the property for privacy. A family-sized bathroom has a bath with shower plus storage, ceiling windows and light features. This versatile house has lots of storage and was comprehensively modernised in 2020 including: a new flat roof, insulation, new electrics and lighting, electric heating, under floor heating downstairs and in bathroom plus air source heating/air conditioning in lounge and bedrooms, new bathroom, Sonos system, smoke alarms, CTV, alarm, back garden decked with outside lighting and new patio doors. Parking upon application.