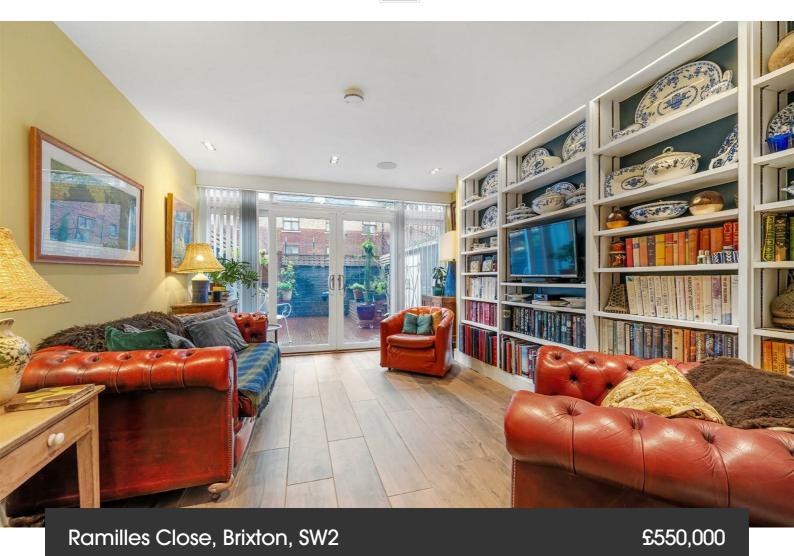

## **Property Details**

2 bedroom house for sale

A two double bedroom house with private front and rear gardens, equidistant to Clapham and Brixton with a wide array of amenities on offer. A picket fence surrounds the front garden, with a gate leading to the front door and entrance hall with storage. The spacious kitchen diner has generous storage and ergonomic layout. The reception is large, flooded with light from an entire wall of windows and doors framing the rear garden. The low-maintenance rear garden is the ideal spot in which to escape the hustle and bustle of city life, complete with shed and gate for bikes or prams. Upstairs, both bedrooms are comfortable doubles, set to opposing sides of the property for privacy. A family-sized bathroom has a bath with shower plus storage, ceiling windows and light features. This versatile house has lots of storage and was comprehensively modernised in 2020 including: a new flat roof, insulation, new electrics and lighting, electric heating, under floor heating downstairs and in bathroom plus air source heating/air conditioning in lounge and bedrooms, new bathroom, Sonos system, smoke alarms, CTV, alarm, back garden decked with outside lighting and new patio doors. Parking upon application.

#### **Features**

- Two double bedrooms
- Freehold house
- Private front and rear gardens

Freehold

- Extensively refurbished in 2020
- Quiet residential location
- Parking permits available on application
- Easy access to the Victoria and Northern tube lines
- Walking distance to Brixton and Clapham High Streets
- Chain-free