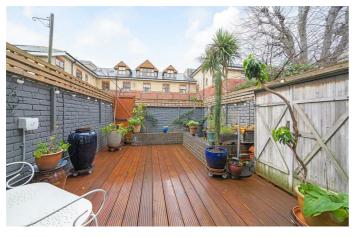

## **Property Details**

2 bedroom house for sale

A two double bedroom house with private front and rear gardens, equidistant to Clapham and Brixton with a wide array of amenities on offer. A picket fence surrounds the front garden, with a gate leading to the front door and entrance hall with storage. The spacious kitchen diner has generous storage and ergonomic layout. The reception is large, flooded with light from an entire wall of windows and doors framing the rear garden. The low-maintenance rear garden is the ideal spot in which to escape the hustle and bustle of city life, complete with shed and gate for bikes or prams. Upstairs, both bedrooms are comfortable doubles, set to opposing sides of the property for privacy. A family-sized bathroom has a bath with shower plus storage, ceiling windows and light features. This versatile house has lots of storage and was comprehensively modernised in 2020 including: a new flat roof, insulation, new electrics and lighting, electric heating, under floor heating downstairs and in bathroom plus air source heating/air conditioning in lounge and bedrooms, new bathroom, Sonos system, smoke alarms, CTV, alarm, back garden decked with outside lighting and new patio doors. Parking upon application.