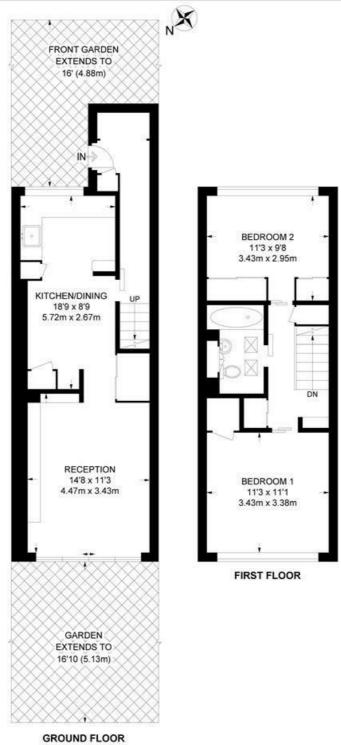

#### Ramilles Close, SW2 2 Bedroom House

APPROXIMATE GROSS INTERNAL AREA: 800 SQ FT / 74.3 SQ M

While we try our very best, floor plans are produced as a guide only and we take no responsibility for the precise accuracy with which any property is represented.