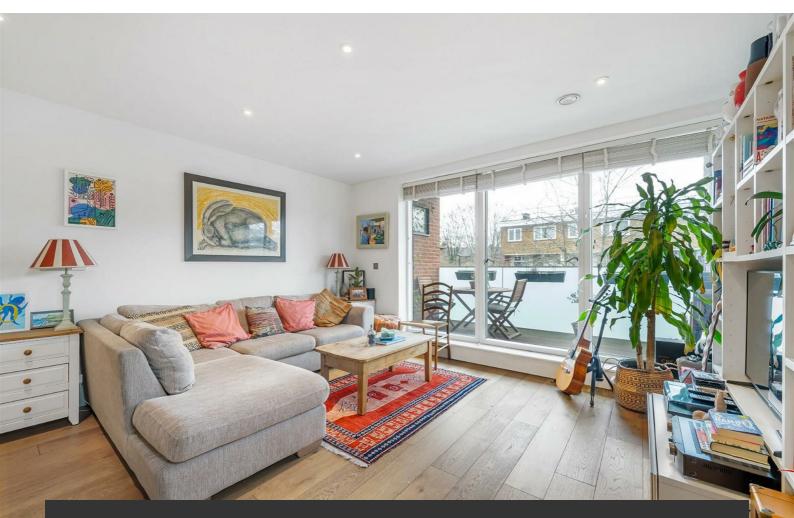

# **Property Details**

A two double bedroom flat with a private South-facing terrace and a large communal roof terrace, set within in a luxury modern development in the heart of Brixton, a stone's throw from Brockwell Park. The open plan living space has an abundance of natural light through large South-facing windows, and generous proportions in which to unwind and dine. The contemporary kitchen offers sleek storage, integrating appliances. The comfortable lounge area flows seamlessly out to the private sun-trap terrace. Set to opposing sides of the home, both bedrooms are comfortable doubles with fitted wardrobes, large-pane windows on two sides, and cosy carpets. The principal bedroom enjoys a luxurious en-suite shower room. The main bathroom has a similar feel, with a high standard of fittings including a bathtub with overhead rain shower, ideal for a soak in the bubbles after a yoga class at the studio just downstairs. Underfloor heating plus high energy efficiency ensure lower energy bills. Further benefits of this neighbourly secure development include lift access and a large communal roof terrace with 360 degree views with the City in the distance.

### **Features**

- Two double bedrooms
- Two bathrooms
- Private South-facing terrace
- Secure modern development
- Large communal roof terrace with 360 degree views
- Bright and airy
- Lift access
- Close to Brockwell Park and Lido
- Brixton Tube an eight-minute walk
- Herne Hill a ten-minute stroll