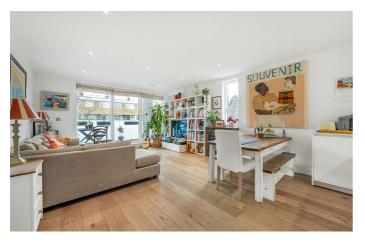

# **Property Details**

A two double bedroom flat with a private South-facing terrace and a large communal roof terrace, set within in a luxury modern development in the heart of Brixton, a stone's throw from Brockwell Park. The open plan living space has an abundance of natural light through large South-facing windows, and generous proportions in which to unwind and dine. The contemporary kitchen offers sleek storage, integrating appliances. The comfortable lounge area flows seamlessly out to the private sun-trap terrace. Set to opposing sides of the home, both bedrooms are comfortable doubles with fitted wardrobes, large-pane windows on two sides, and cosy carpets. The principal bedroom enjoys a luxurious en-suite shower room. The main bathroom has a similar feel, with a high standard of fittings including a bathtub with overhead rain shower, ideal for a soak in the bubbles after a yoga class at the studio just downstairs. Underfloor heating plus high energy efficiency ensure lower energy bills. Further benefits of this neighbourly secure development include lift access and a large communal roof terrace with 360 degree views with the City in the distance.

### **Features**

- Two double bedrooms
- Two bathrooms
- Private South-facing terrace
- Secure modern development
- Large communal roof terrace with 360 degree views
- Bright and airy
- Lift access
- Close to Brockwell Park and Lido
- Brixton Tube an eight-minute walk
- Herne Hill a ten-minute stroll