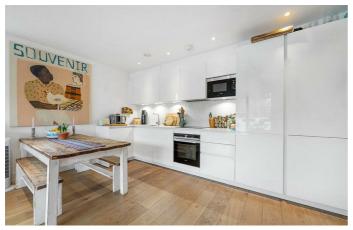

# **Property Details**

A two double bedroom flat with a private South-facing terrace and a large communal roof terrace, set within in a luxury modern development in the heart of Brixton, a stone's throw from Brockwell Park. The open plan living space has an abundance of natural light through large South-facing windows, and generous proportions in which to unwind and dine. The contemporary kitchen offers sleek storage, integrating appliances. The comfortable lounge area flows seamlessly out to the private sun-trap terrace. Set to opposing sides of the home, both bedrooms are comfortable doubles with fitted wardrobes, large-pane windows on two sides, and cosy carpets. The principal bedroom enjoys a luxurious en-suite shower room. The main bathroom has a similar feel, with a high standard of fittings including a bathtub with overhead rain shower, ideal for a soak in the bubbles after a yoga class at the studio just downstairs. Underfloor heating plus high energy efficiency ensure lower energy bills. Further benefits of this neighbourly secure development include lift access and a large communal roof terrace with 360 degree views with the City in the distance.