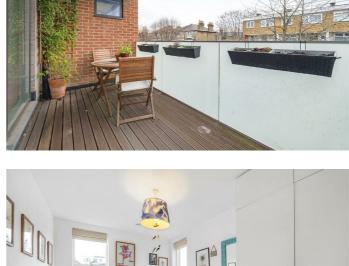

# **Property Details**

A two double bedroom flat with a private South-facing terrace and a large communal roof terrace, set within in a luxury modern development in the heart of Brixton, a stone's throw from Brockwell Park. The open plan living space has an abundance of natural light through large South-facing windows, and generous proportions in which to unwind and dine. The contemporary kitchen offers sleek storage, integrating appliances. The comfortable lounge area flows seamlessly out to the private sun-trap terrace. Set to opposing sides of the home, both bedrooms are comfortable doubles with fitted wardrobes, large-pane windows on two sides, and cosy carpets. The principal bedroom enjoys a luxurious en-suite shower room. The main bathroom has a similar feel, with a high standard of fittings including a bathtub with overhead rain shower, ideal for a soak in the bubbles after a yoga class at the studio just downstairs. Underfloor heating plus high energy efficiency ensure lower energy bills. Further benefits of this neighbourly secure development include lift access and a large communal roof terrace with 360 degree views with the City in the distance.

### **Features**

- Two double bedrooms
- Two bathrooms
- Private South-facing terrace
- Secure modern development
- Large communal roof terrace with 360 degree views
- Bright and airy
- Lift access
- Close to Brockwell Park and Lido
- Brixton Tube an eight-minute walk
- Herne Hill a ten-minute stroll