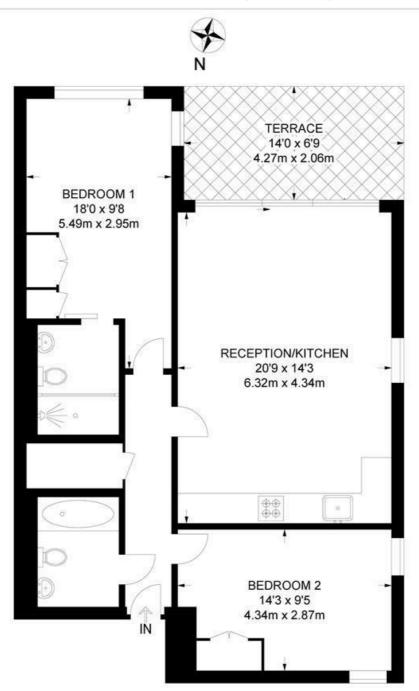

### Brixton Water Lane, SW2 2 Bedroom Flat

APPROXIMATE GROSS INTERNAL AREA: 775 SQ FT / 72 SQ M

While we try our very best, floor plans are produced as a guide only and we take no

SECOND FLOOR

responsibility for the precise accuracy with which any property is represented.