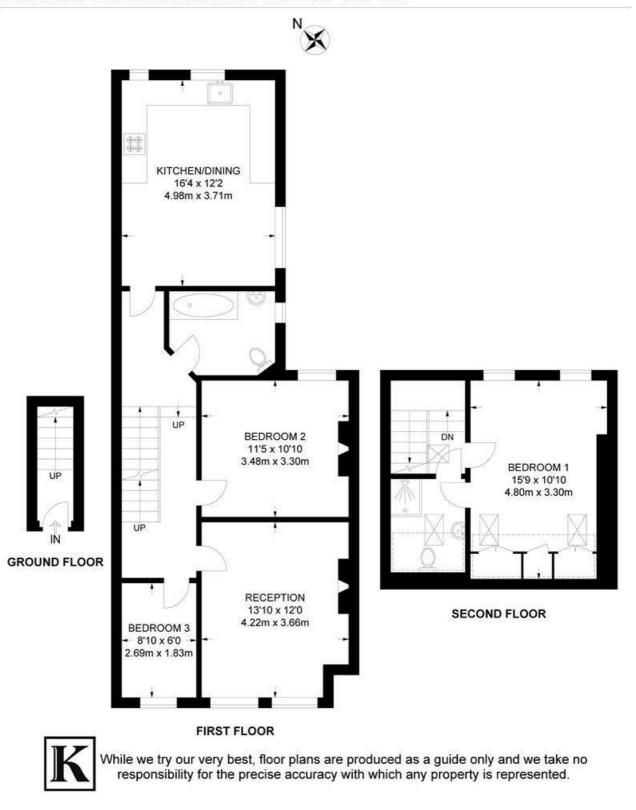

#### Brading Road, SW2 3 Bedroom Flat

APPROXIMATE GROSS INTERNAL AREA: 1026 SQ FT / 95.3 SQ M