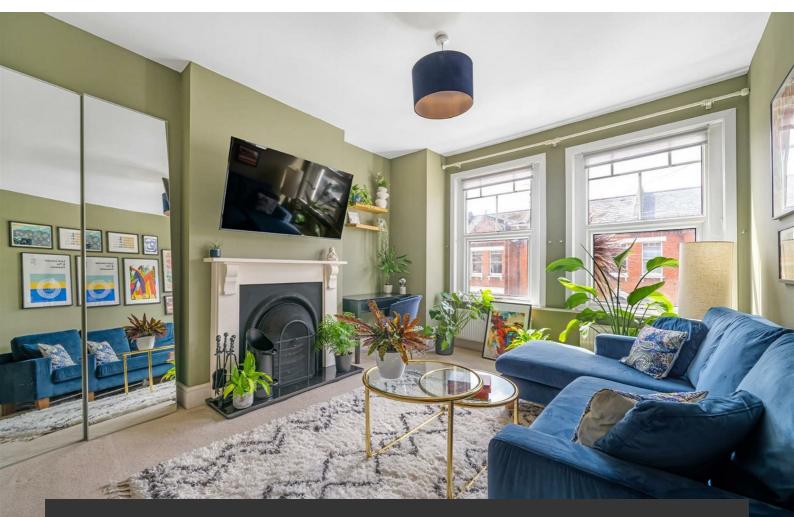

# **Property Details**

A charming three bedroom Victorian maisonette with characterful features and contemporary design. A private ground floor entrance has stairs to the first floor. A fantastic kitchen diner boasts mod cons and space for a large dining table, a bright room with multiple windows. The separate reception has large windows and fireplace. The loft has been converted to a top spec to create a principal suite with beautiful views over London, great in-built storage and a lovely skylight just outside the bedroom adding natural light to the whole flat. This stunning room has a contemporary en-suite with a rain shower and underfloor heating. With a level of privacy suited to sharers, the second double bedroom sits on the floor below, with high ceilings and a feature fireplace. The third bedroom is versatile with multiple potential uses. The main bathroom is spacious and modern with a bathtub plus overhead shower. Beautifully presented, the home boasts over 1,000 square feet. Early registration of interest advised.

## Features

- Three bedrooms
- Two bathrooms
- Period maisonette own front door
- Characterful features
- Bright and airy throughout
- Local amenities on the doorstep
- Brockwell Park a short stroll away
- Walking distance to Brixton and Herne Hill
- Access to the Victoria Line, Thameslink and Overground
- Chain-free and share of freehold