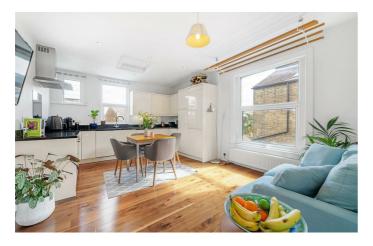

# **Property Details**

A charming three bedroom Victorian maisonette with characterful features and contemporary design. A private ground floor entrance has stairs to the first floor. A fantastic kitchen diner boasts mod cons and space for a large dining table, a bright room with multiple windows. The separate reception has large windows and fireplace. The loft has been converted to a top spec to create a principal suite with beautiful views over London, great in-built storage and a lovely skylight just outside the bedroom adding natural light to the whole flat. This stunning room has a contemporary en-suite with a rain shower and underfloor heating. With a level of privacy suited to sharers, the second double bedroom sits on the floor below, with high ceilings and a feature fireplace. The third bedroom is versatile with multiple potential uses. The main bathroom is spacious and modern with a bathtub plus overhead shower. Beautifully presented, the home boasts over 1,000 square feet. Early registration of interest advised.